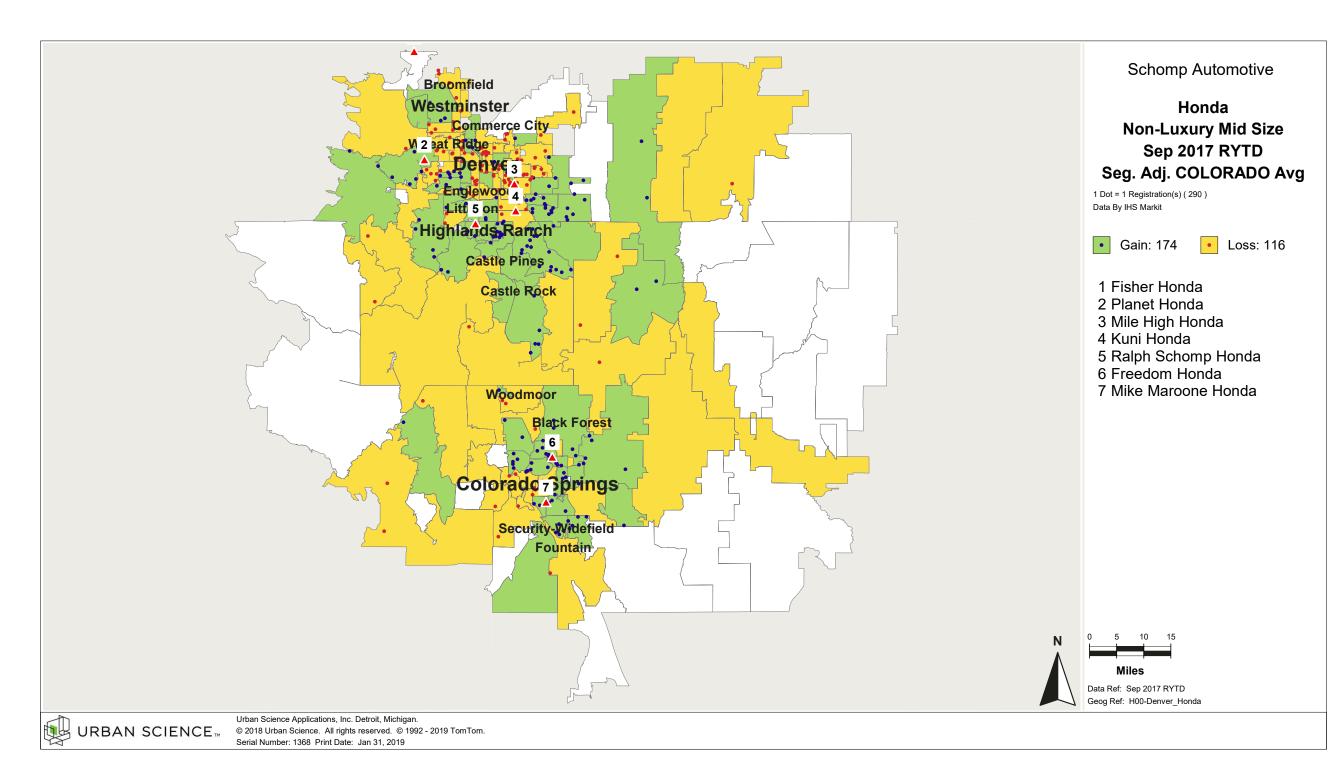

# Denver, CO and Colorado

## **Product Popularity Comparison**

### Percent of Industry - Total Registrations, September 2017 Rolling Year-to-Date