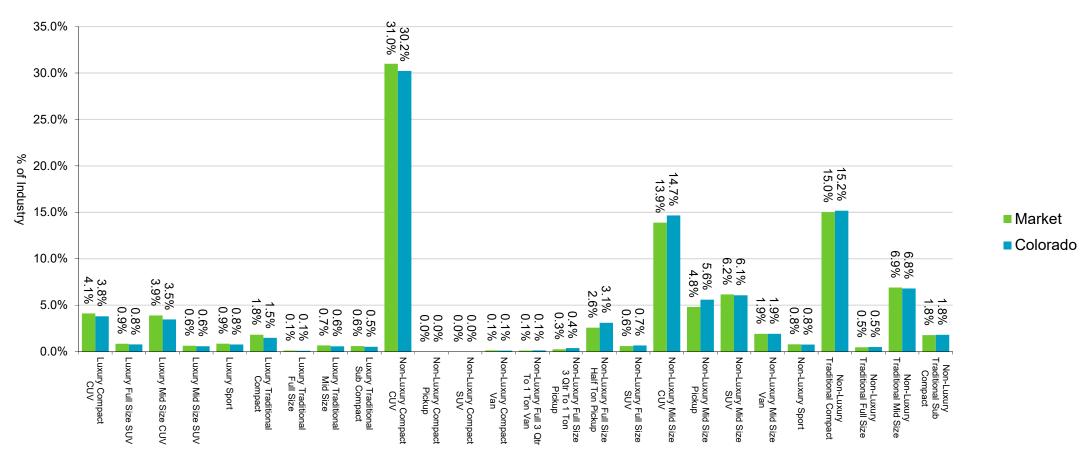

# Denver, CO and Colorado

## **Product Popularity Comparison**

### Percent of Industry - Total Registrations, September 2017 Rolling Year-to-Date