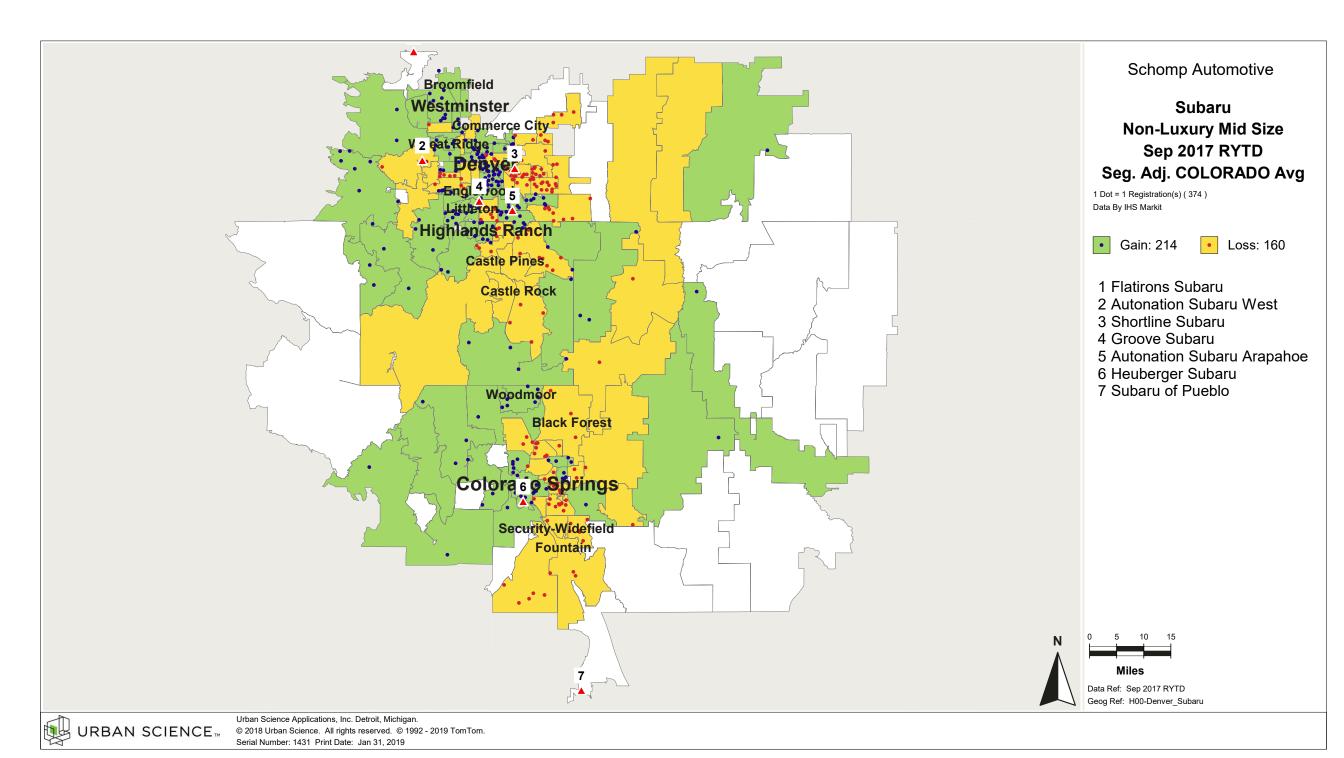

# Denver, CO and Colorado

## **Product Popularity Comparison**

### Percent of Industry - Total Registrations, September 2017 Rolling Year-to-Date