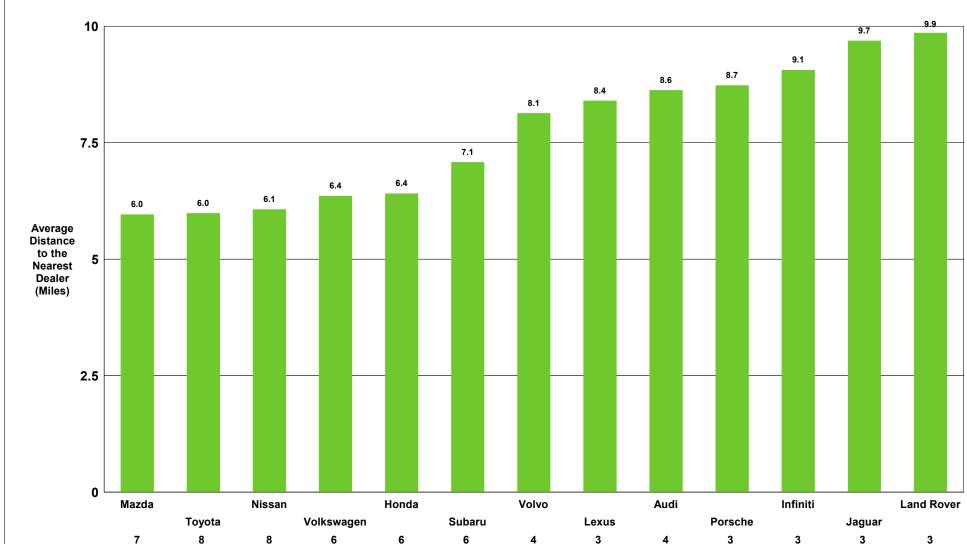

# Denver, CO Customer Convenience Analysis by Air Distance Non-Luxury Full Size SUV

Lexus

Infiniti

3

Volvo

4

Schomp Automotive

Data Ref: Sep 2017 RYTD Geog Ref: P00-2019\_Denver\_CO

Jaguar

3

**Land Rover** 

3

Porsche

3

Audi

4

Nissan

Mazda

7

Subaru

Volkswagen

Toyota

Honda