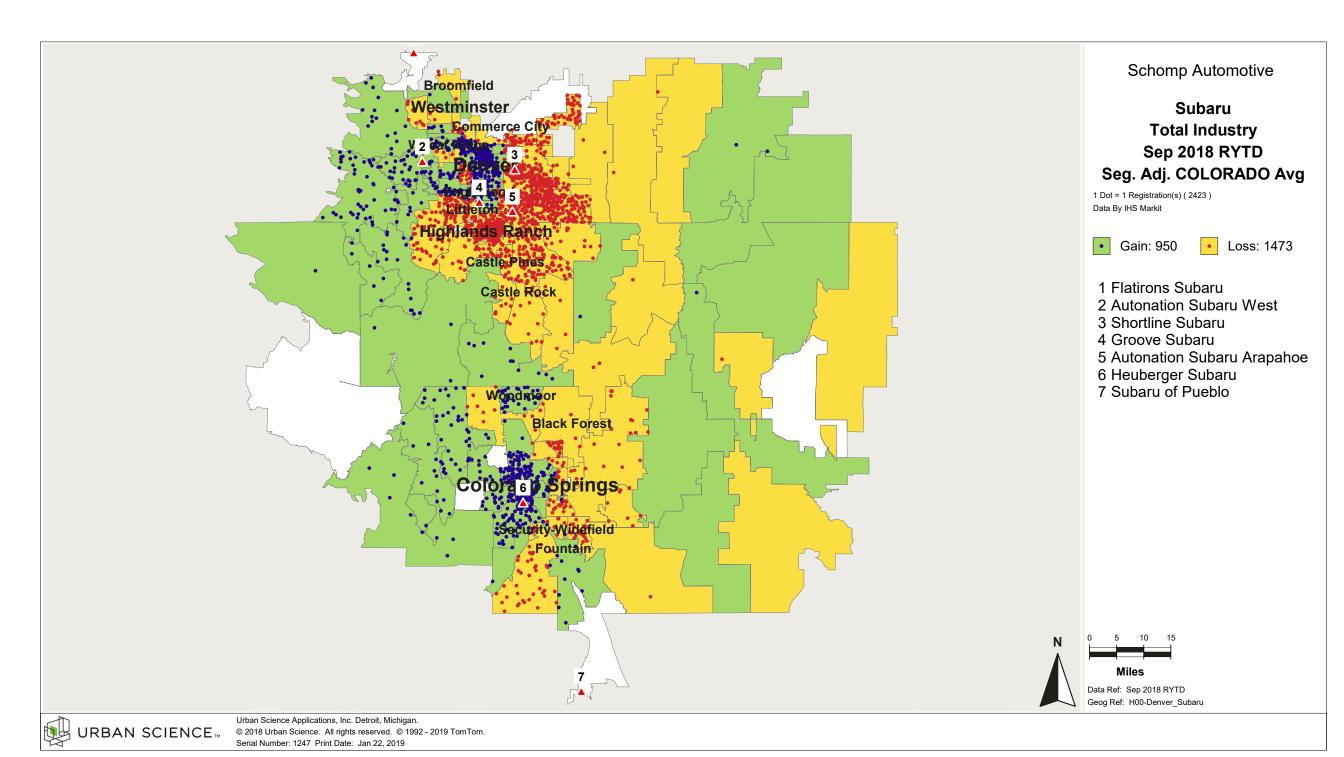

### Percent of Industry - Total Registrations, September 2018 Rolling Year-to-Date