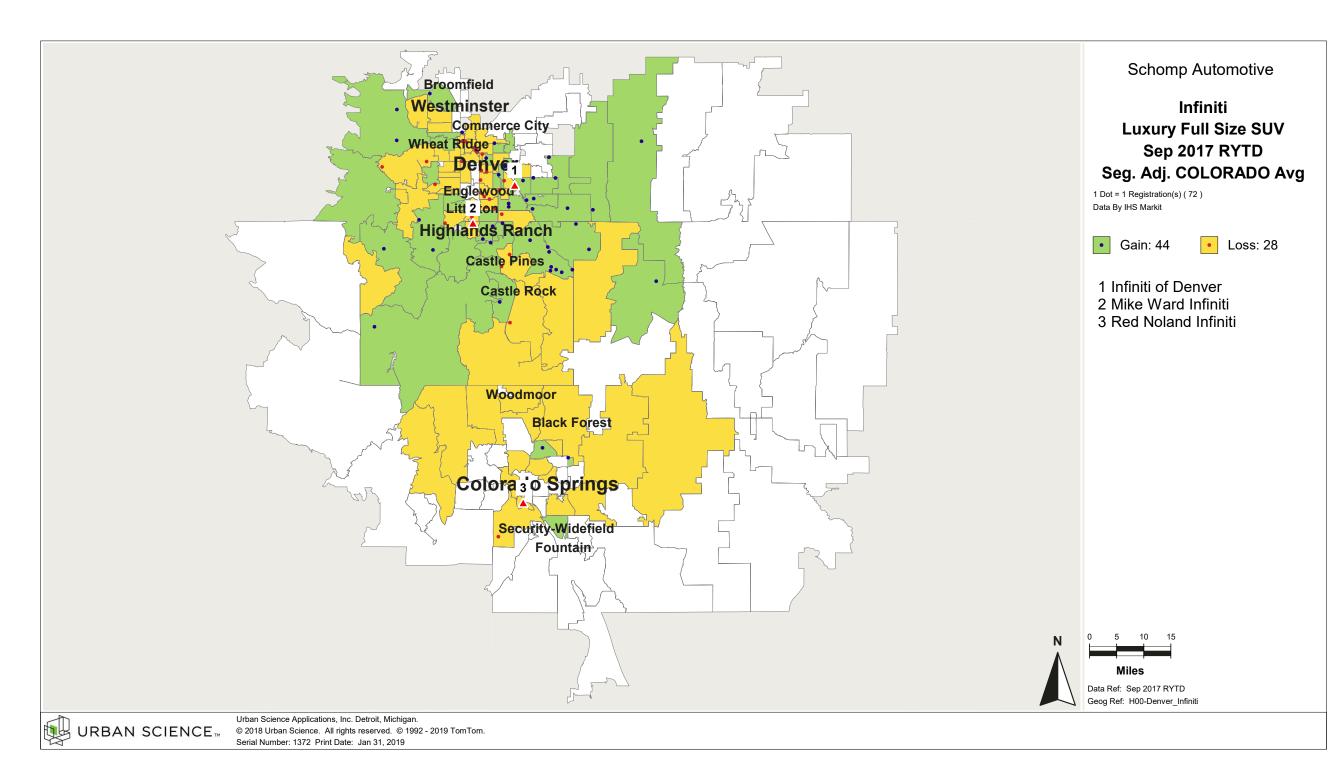

# Denver, CO Customer Convenience Analysis by Air Distance Luxury Full Size SUV

Schomp Automotive

Subaru

Lexus

3

Infiniti

3

3

Schomp Automotive

Data Ref: Sep 2017 RYTD Geog Ref: P00-2019\_Denver\_CO

Jaguar

3

3

Toyota

Honda