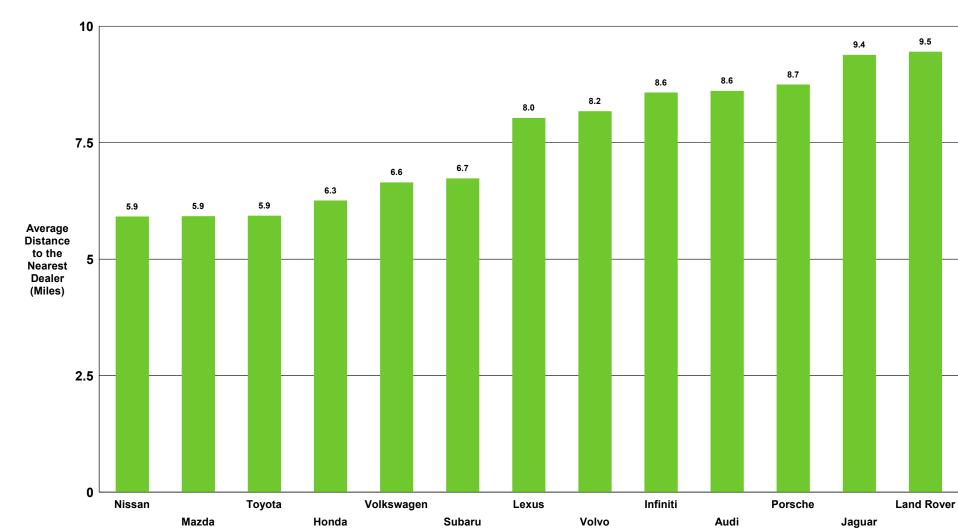

# Denver, CO Customer Convenience Analysis by Air Distance Non-Luxury Full Size SUV

Lexus

Infiniti

3

Volvo

4

Schomp Automotive

Data Ref: Sep 2017 RYTD Geog Ref: P00-2019\_Denver\_CO

Jaguar

3

**Land Rover** 

3

Porsche

3

Audi

4

Nissan

Mazda

7

Subaru

Volkswagen

Toyota

Honda