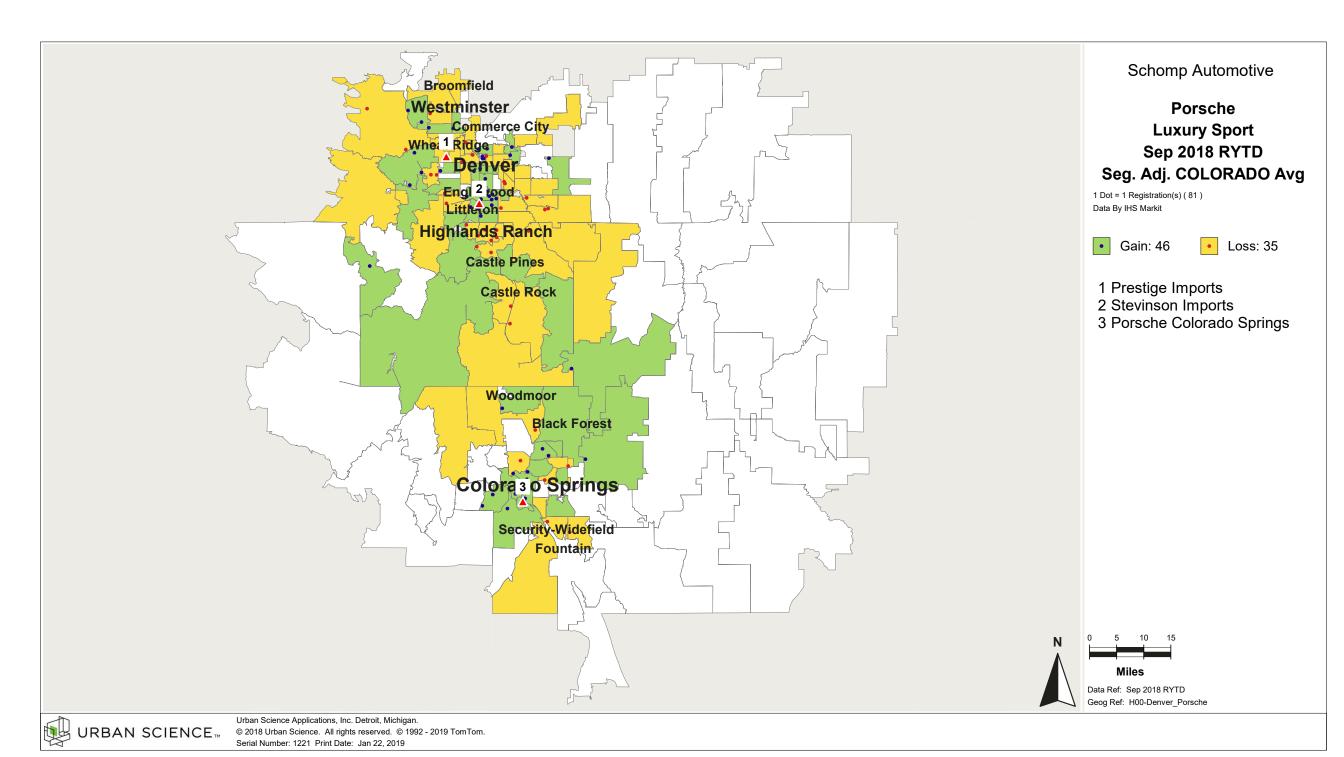

cience. All rights reserved. © 1992 - 2019 TomTom. Serial Number: 1388 Print Date: Jan 31, 2019



© 2018 Urban Science. All rights reserved. © 1992 - 2019 TomTom. Serial Number: 1384 Print Date: Jan 31, 2019



© 2018 Urban Science. All rights reserved. © 1992 - 2019 TomTom. Serial Number: 1385. Print Date: Jan 31, 2019



© 2018 Urban Science. All rights reserved. © 1992 - 2019 TomTom. Serial Number: 1386 Print Date: Jan 31, 2019



© 2018 Urban Science. All rights reserved. © 1992 - 2019 TomTom. Serial Number: 1387. Print Date: Jan 31, 2019

















© 2018 Urban Science. All rights reserved. © 1992 - 2019 TomTom. Serial Number: 1192 Print Date: Jan 22, 2019





































































































































































































































































## Denver, CO

## Demographic Detail Report

## Population Growth, Household Growth, Household Income

2017 Demographic Data Update

|           |         | Population |        |          |  |  |
|-----------|---------|------------|--------|----------|--|--|
| County    | 2017    | 2022       | +/-    | % Change |  |  |
| Arapahoe  | 654,082 | 702,980    | 48,898 | 7.5%     |  |  |
| Denver    | 717,442 | 779,740    | 62,298 | 8.7%     |  |  |
| Douglas   | 339,228 | 368,148    | 28,920 | 8.5%     |  |  |
| El Paso   | 705,282 | 756,146    | 50,864 | 7.2%     |  |  |
| Elbert    | 25,802  | 27,544     | 1,742  | 6.8%     |  |  |
| Jefferson | 581,662 | 6