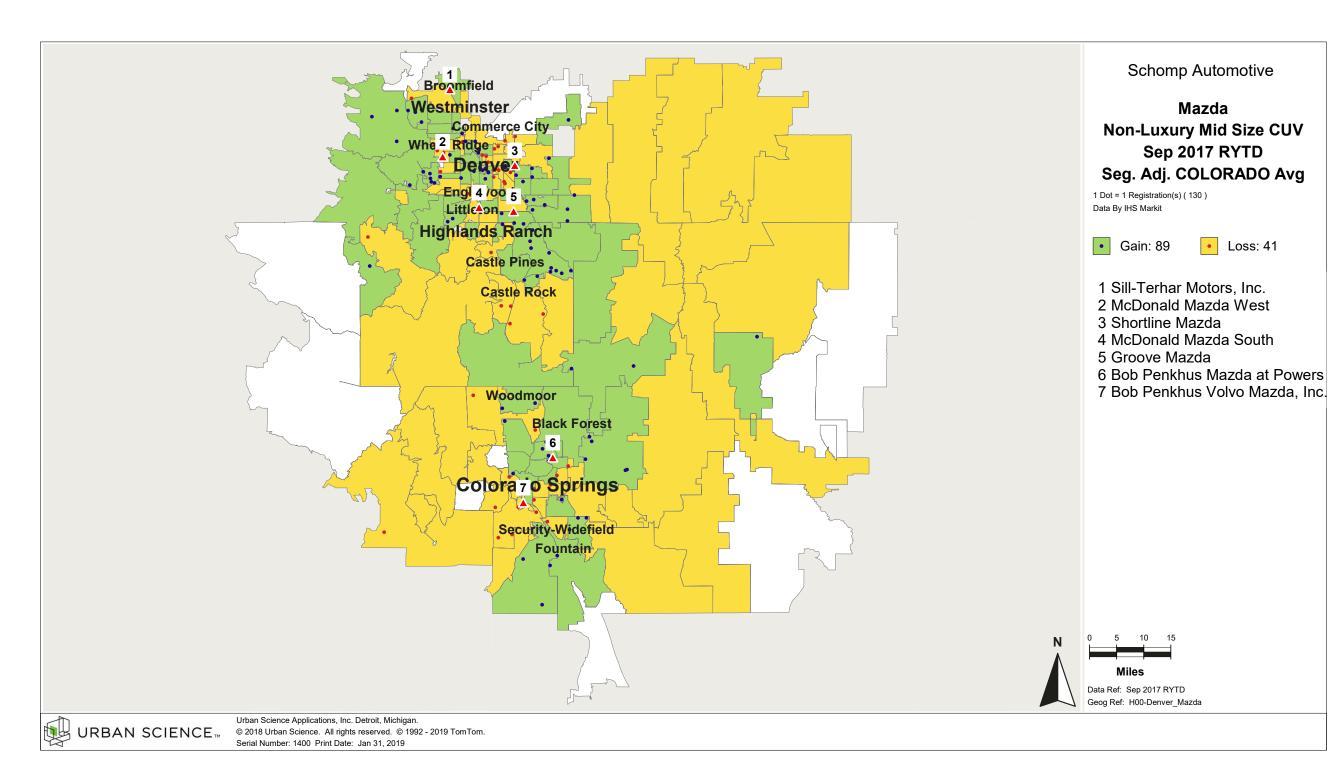

## **Product Popularity Comparison**

### Percent of Industry - Total Registrations, September 2017 Rolling Year-to-Date