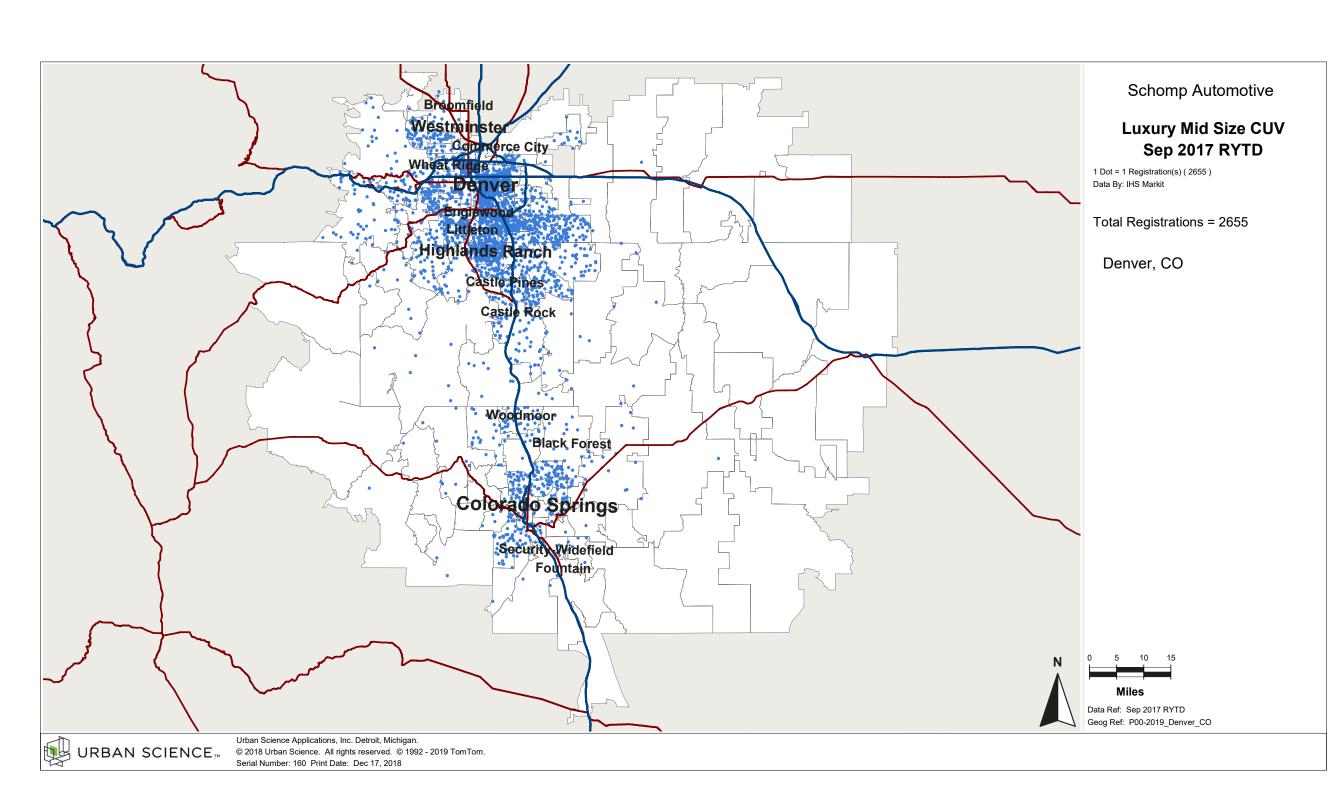

#### Denver, CO Customer Convenience Analysis by Air Distance Luxury Mid Size CUV

Schomp Automotive