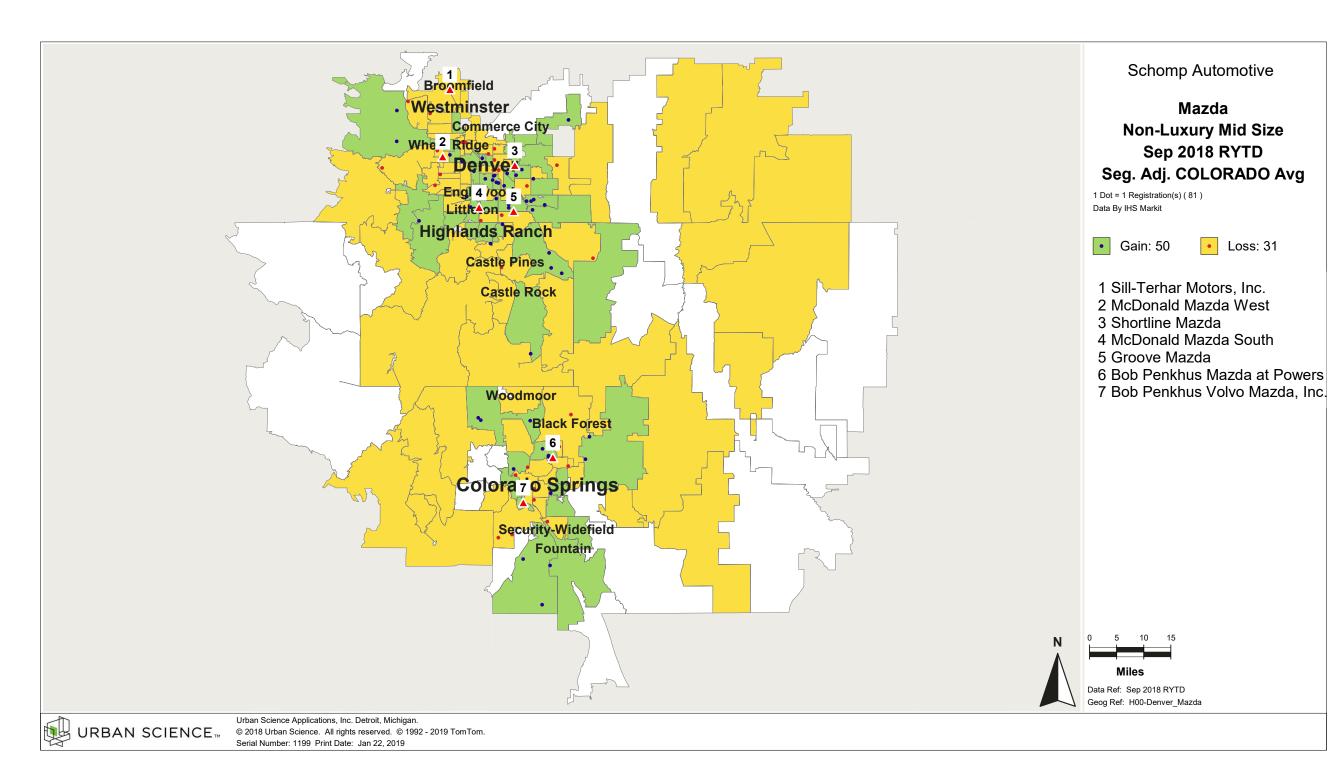

## **Product Popularity Comparison**

### Percent of Industry - Total Registrations, September 2018 Rolling Year-to-Date