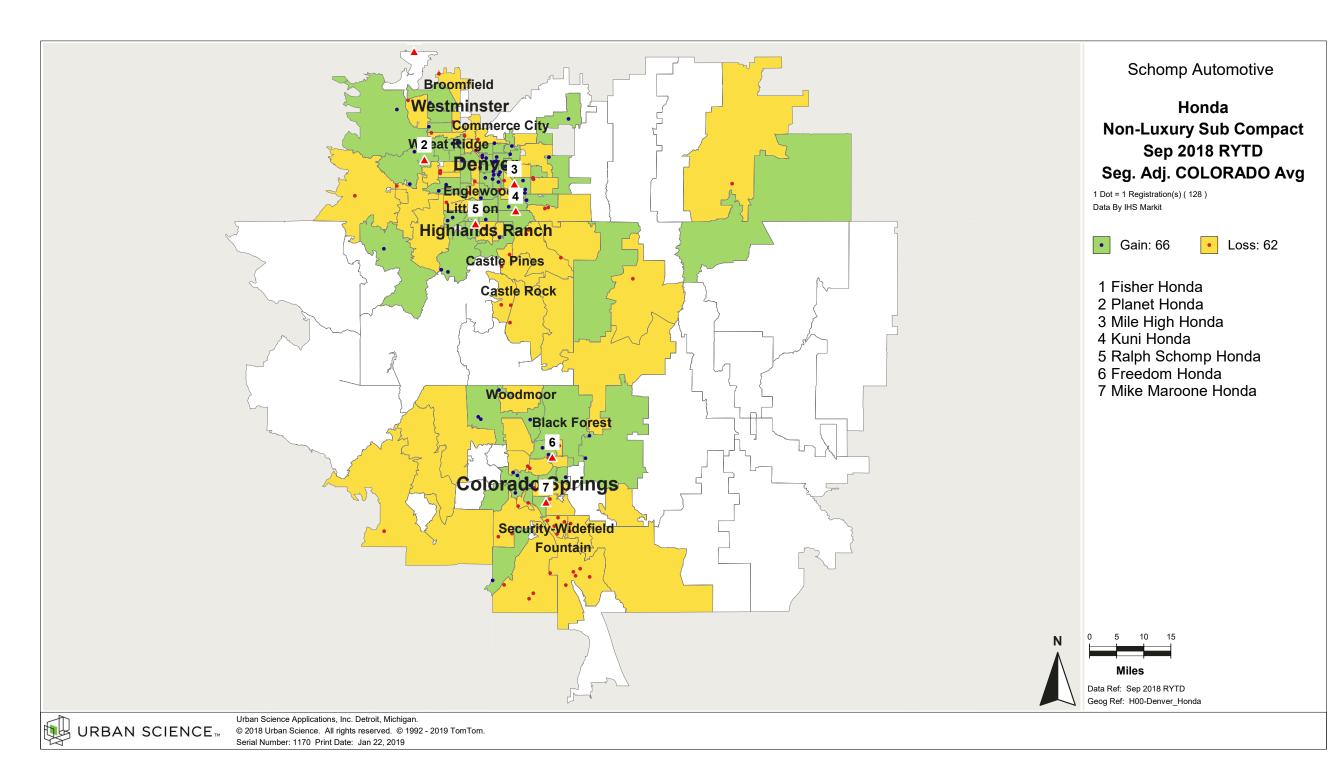

## **Product Popularity Comparison**

### Percent of Industry - Total Registrations, September 2018 Rolling Year-to-Date