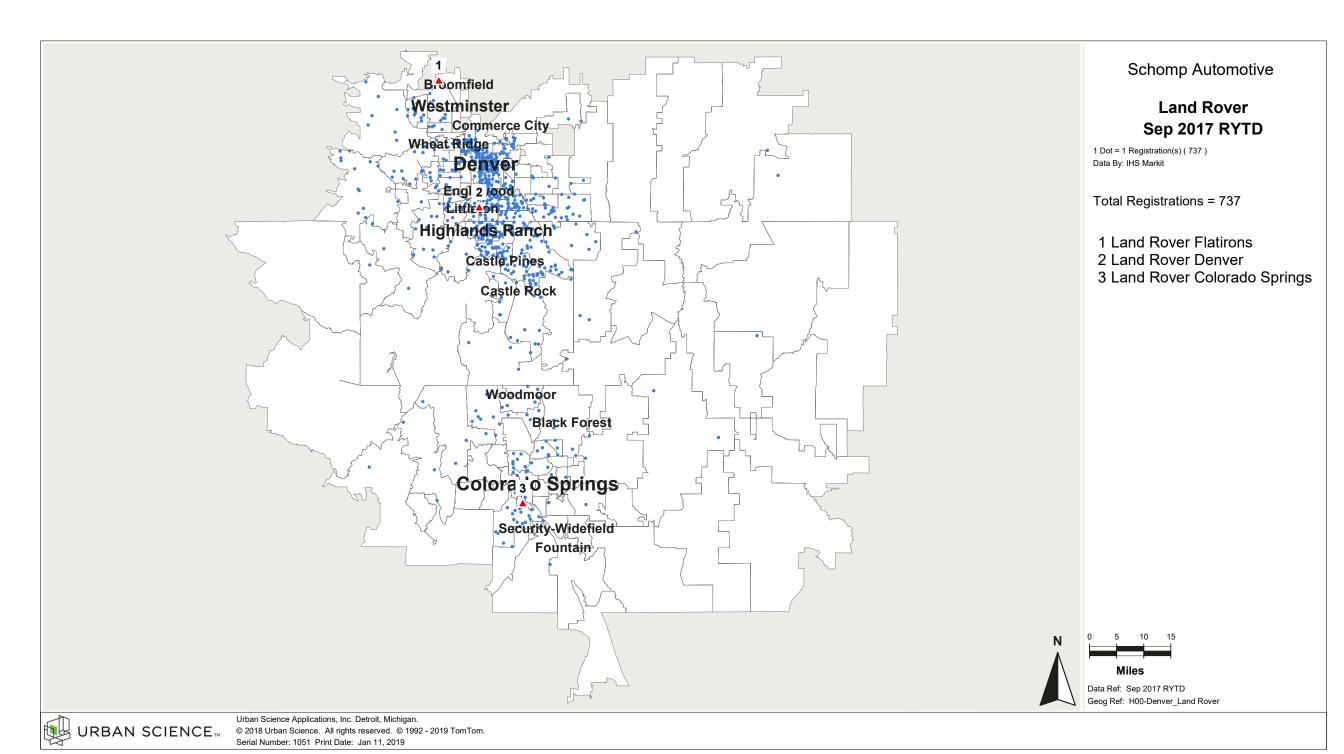

#### Denver, CO Customer Convenience Analysis by Air Distance Luxury Traditional Full Size

Volvo

Subaru

Infiniti

3

Audi

4

Lexus

3

Schomp Automotive

Data Ref: Sep 2017 RYTD Geog Ref: P00-2019\_Denver\_CO

**Land Rover** 

3

Porsche

3

Jaguar

3

Toyota

8

Volkswagen

Honda

Nissan

Mazda