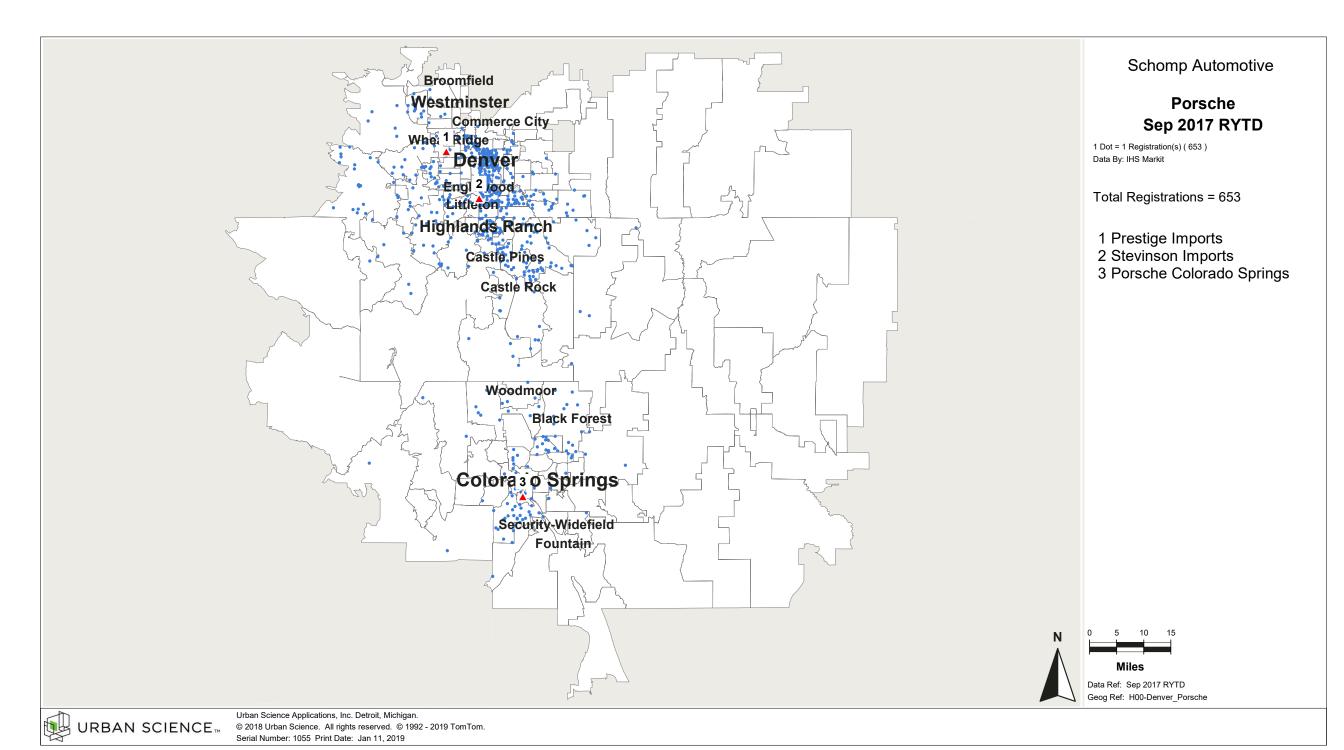

### Percent of Industry - Total Registrations, September 2017 Rolling Year-to-Date