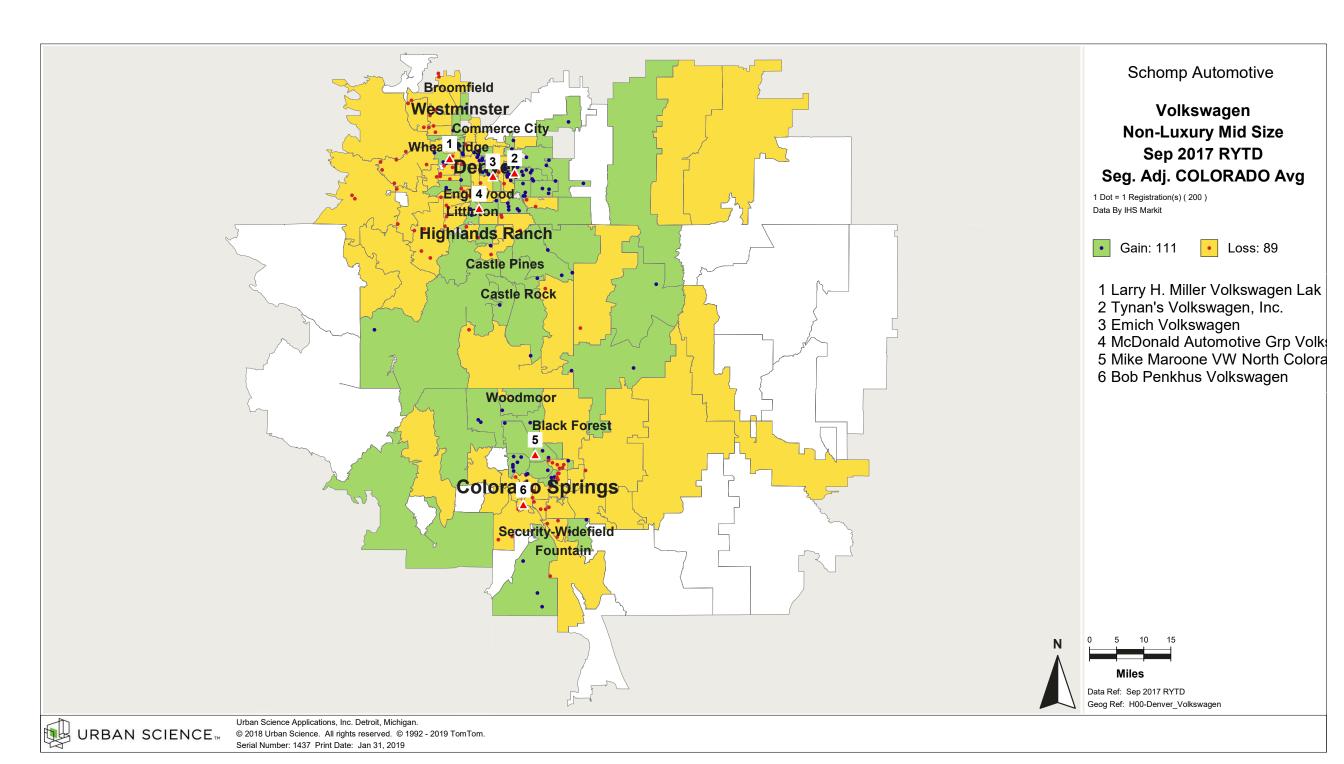

### Percent of Industry - Total Registrations, September 2017 Rolling Year-to-Date