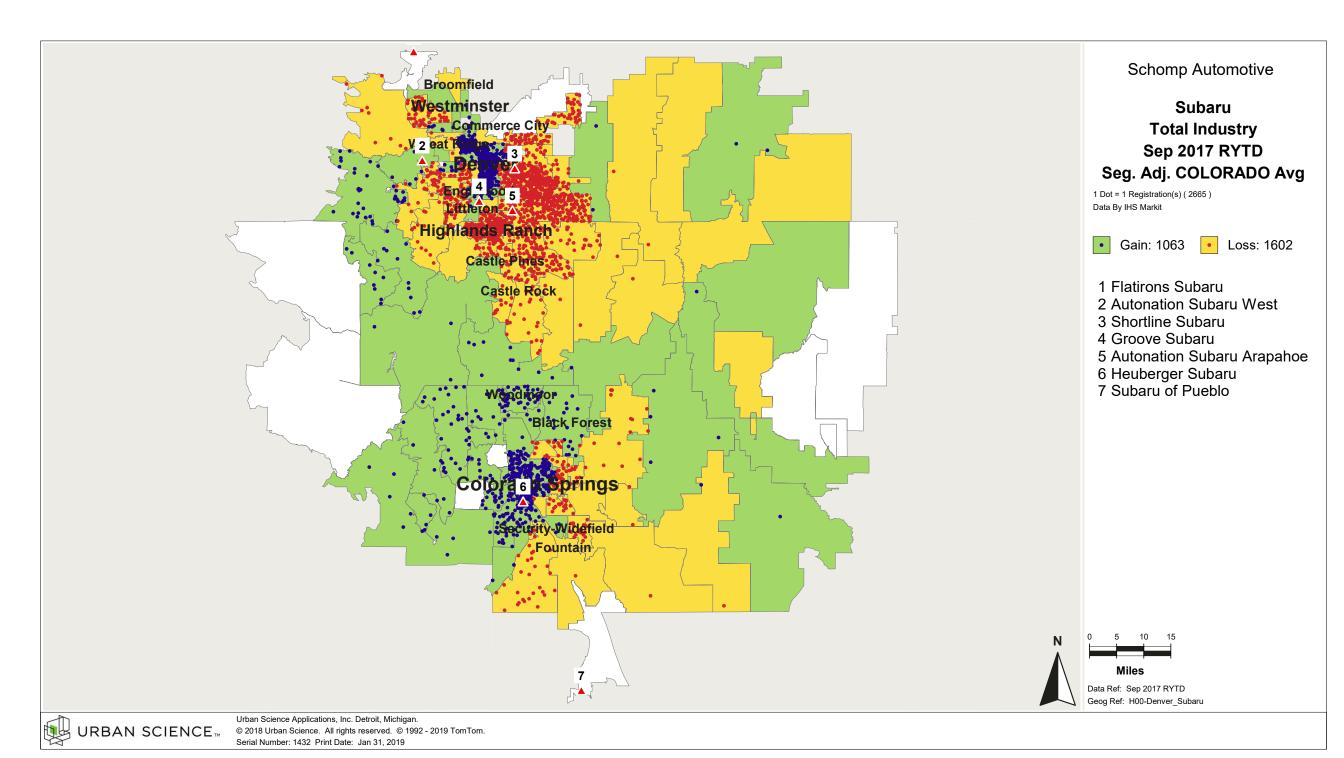

### Percent of Industry - Total Registrations, September 2017 Rolling Year-to-Date