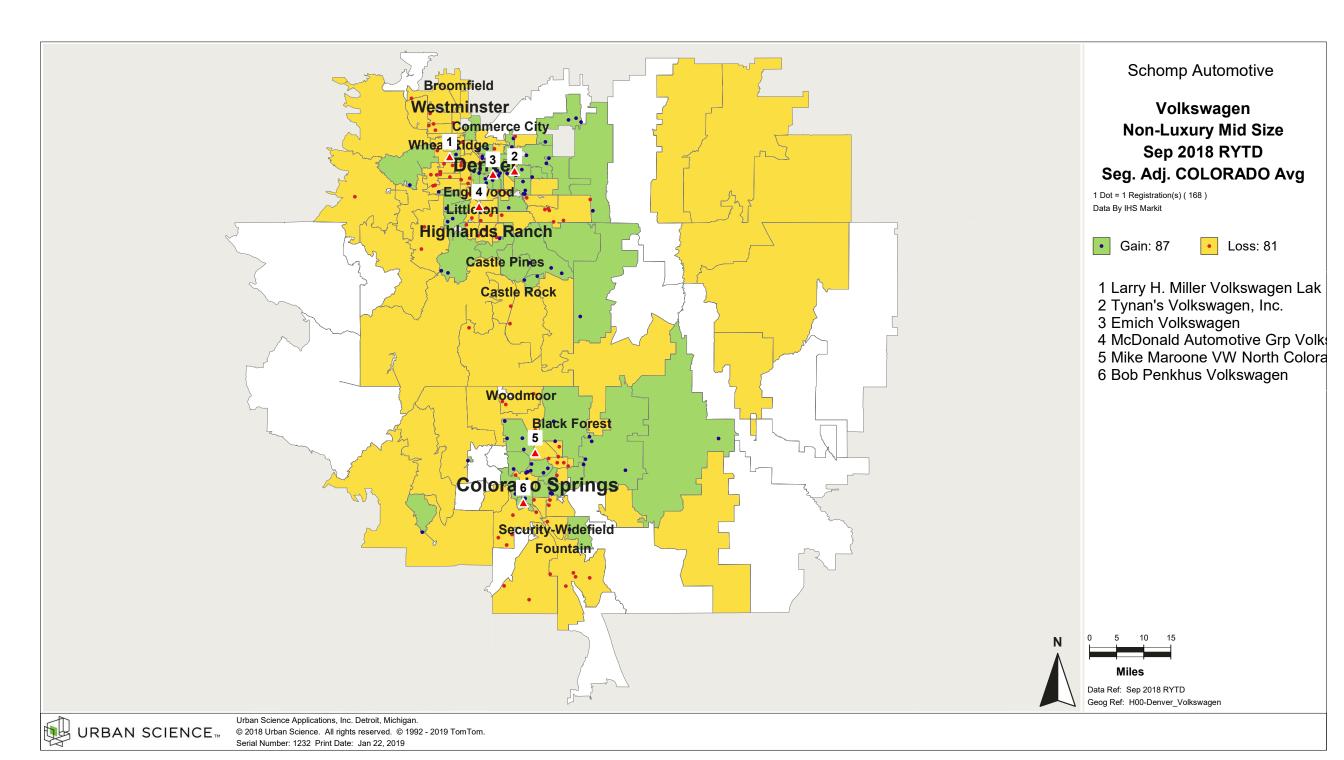

# Denver, CO and Colorado

## **Product Popularity Comparison**

### Percent of Industry - Total Registrations, September 2017 Rolling Year-to-Date