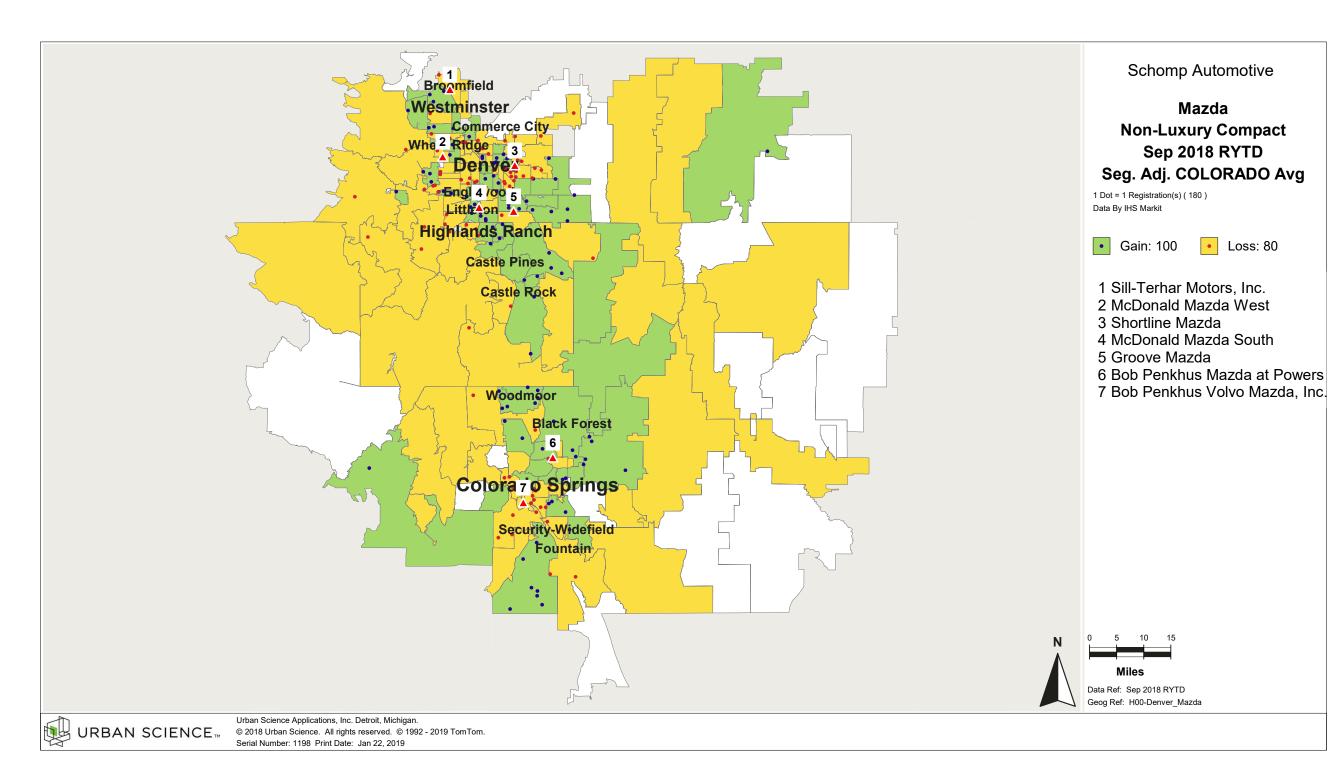

## **Product Popularity Comparison**

### Percent of Industry - Total Registrations, September 2018 Rolling Year-to-Date