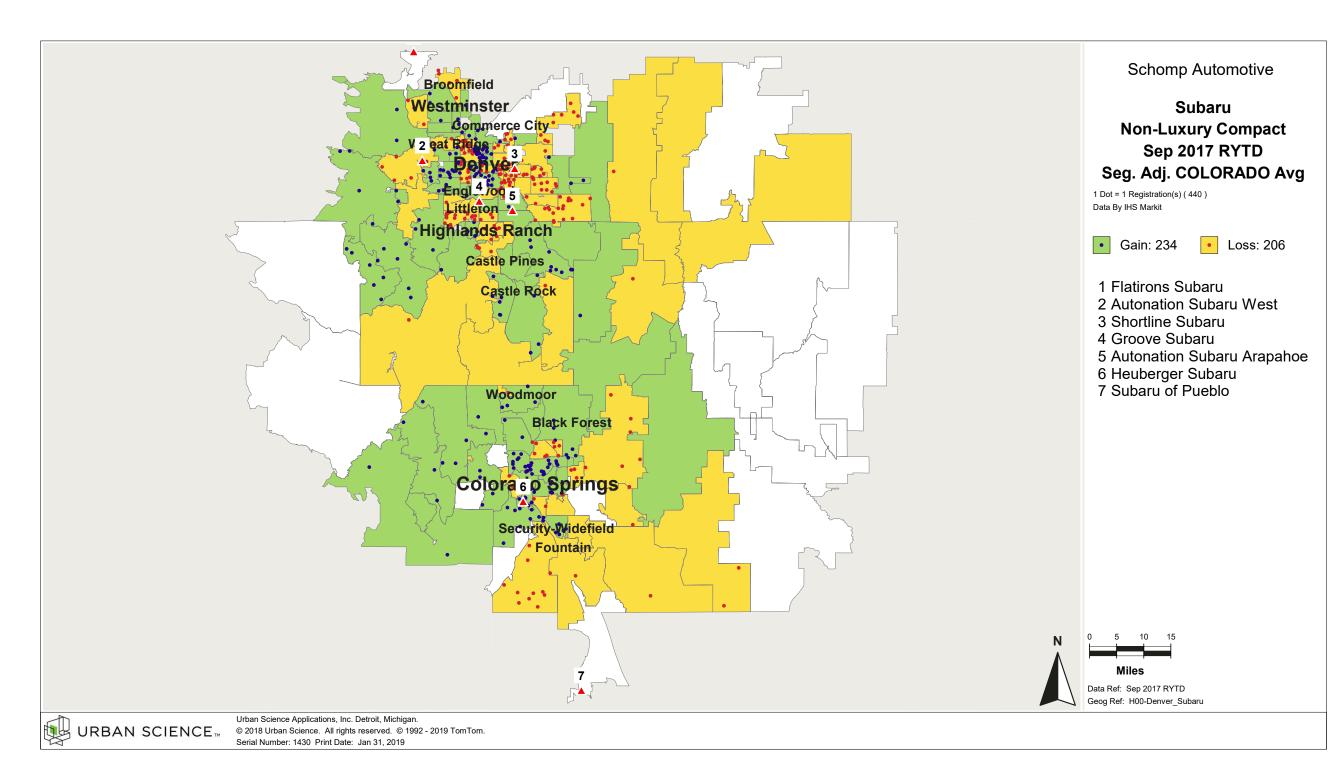

# Denver, CO and Colorado

## **Product Popularity Comparison**

### Percent of Industry - Total Registrations, September 2017 Rolling Year-to-Date