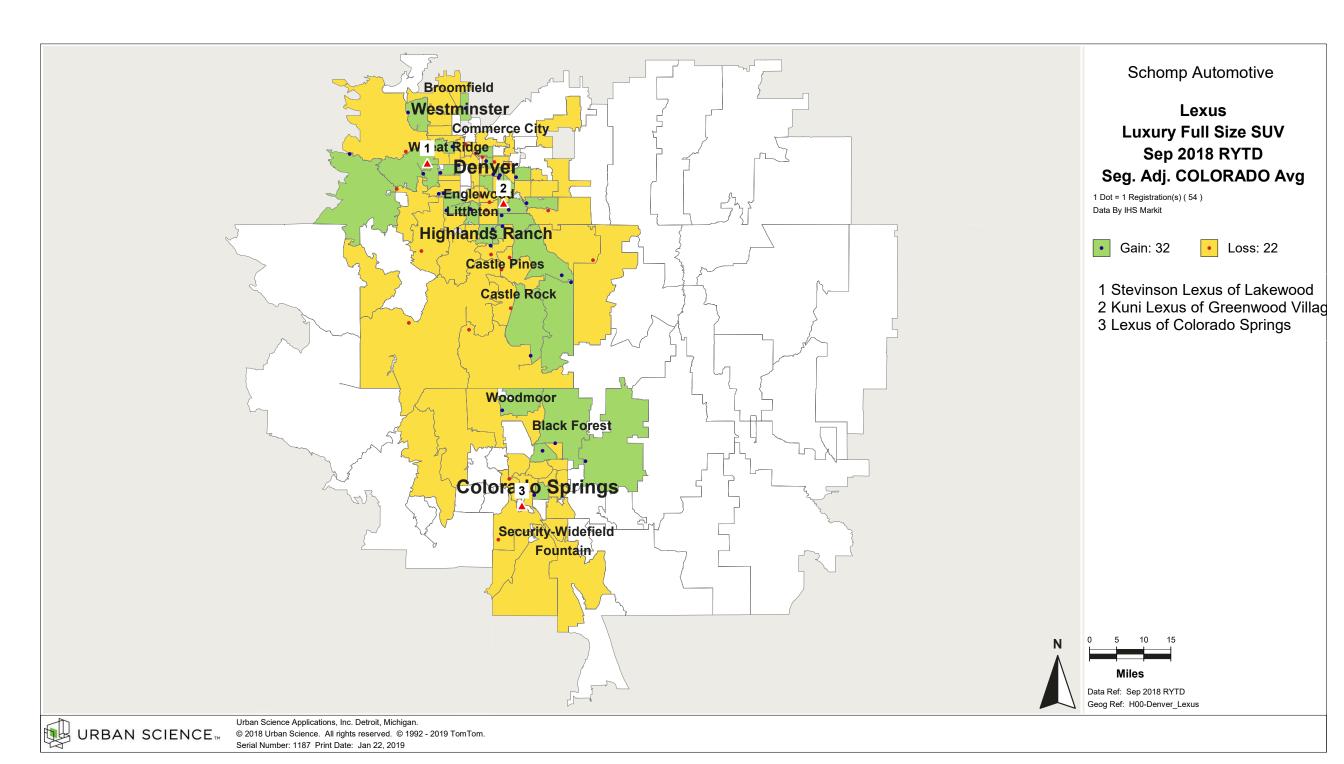

# Denver, CO Customer Convenience Analysis by Air Distance Luxury Mid Size SUV

Schomp Automotive