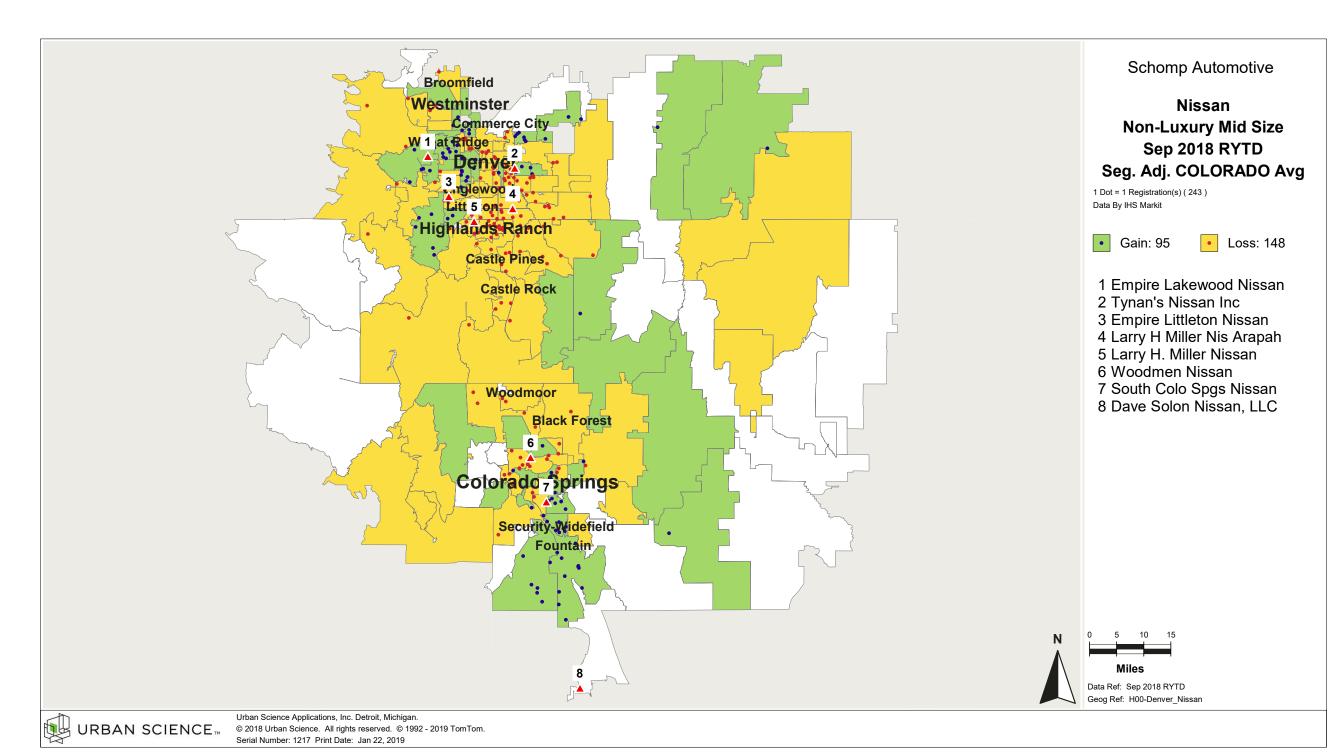

# Denver, CO and Colorado

## **Product Popularity Comparison**

### Percent of Industry - Total Registrations, September 2017 Rolling Year-to-Date