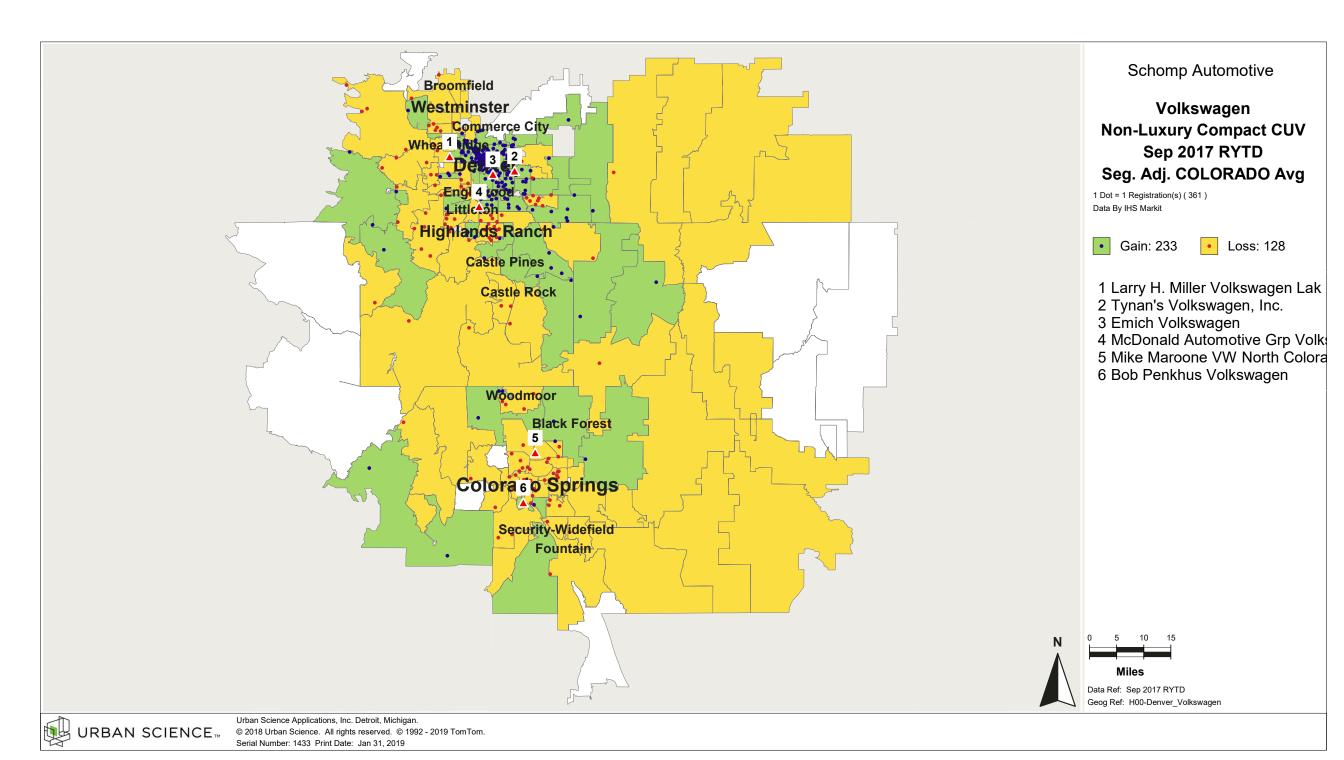

# Denver, CO and Colorado

## **Product Popularity Comparison**

### Percent of Industry - Total Registrations, September 2017 Rolling Year-to-Date