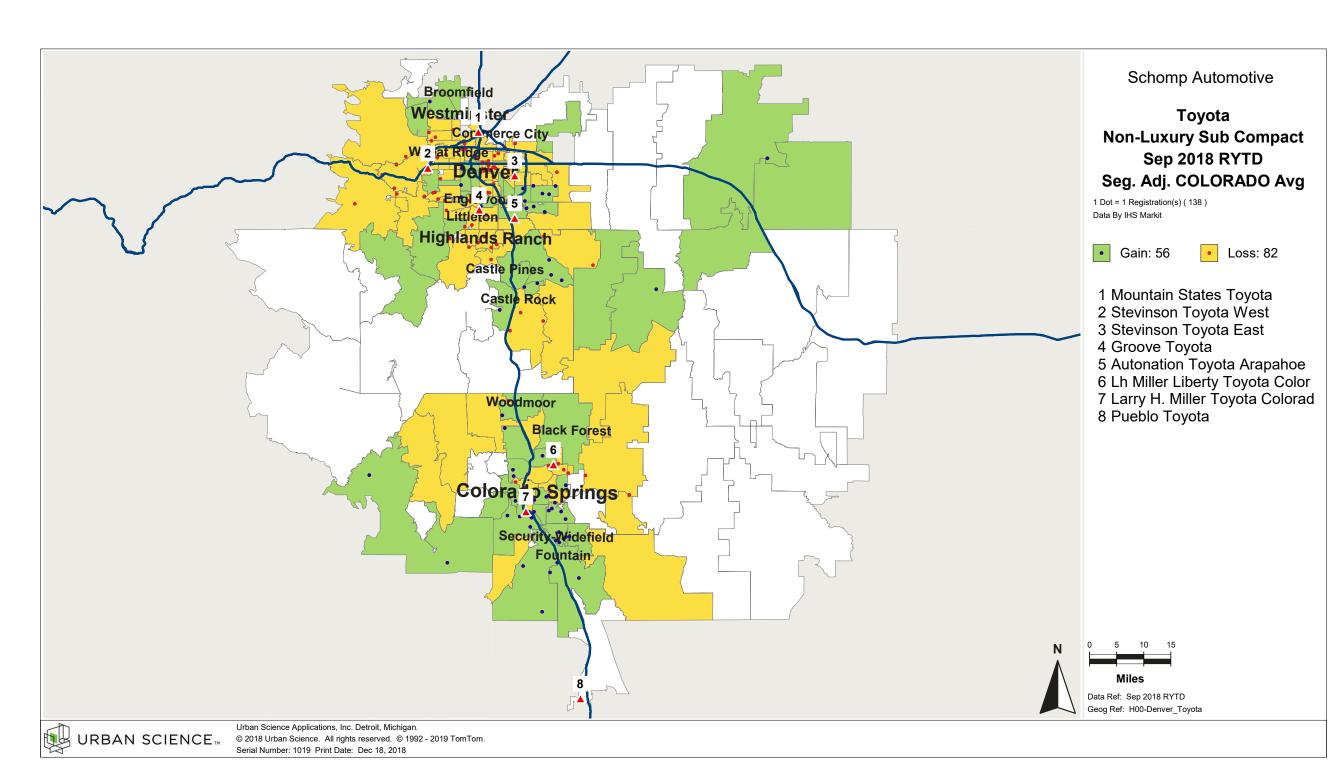

er: 1388 Print Date: Jan 31, 2019



© 2018 Urban Science. All rights reserved. © 1992 - 2019 TomTom. Serial Number: 1384 Print Date: Jan 31, 2019



© 2018 Urban Science. All rights reserved. © 1992 - 2019 TomTom. Serial Number: 1385. Print Date: Jan 31, 2019



© 2018 Urban Science. All rights reserved. © 1992 - 2019 TomTom. Serial Number: 1386 Print Date: Jan 31, 2019



© 2018 Urban Science. All rights reserved. © 1992 - 2019 TomTom. Serial Number: 1387. Print Date: Jan 31, 2019

















© 2018 Urban Science. All rights reserved. © 1992 - 2019 TomTom. Serial Number: 1192 Print Date: Jan 22, 2019





































































































































































































































































## Denver, CO

## Demographic Detail Report

## Population Growth, Household Growth, Household Income

2017 Demographic Data Update

|           |         | Population |        |          |  |  |
|-----------|---------|------------|--------|----------|--|--|
| County    | 2017    | 2022       | +/-    | % Change |  |  |
| Arapahoe  | 654,082 | 702,980    | 48,898 | 7.5%     |  |  |
| Denver    | 717,442 | 779,740    | 62,298 | 8.7%     |  |  |
| Douglas   | 339,228 | 368,148    | 28,920 | 8.5%     |  |  |
| El Paso   | 705,282 | 756,146    | 50,864 | 7.2%     |  |  |
| Elbert    | 25,802  | 27,544     | 1,742  | 6.8%     |  |  |
| Jefferson | 581,662 | 615,432    | 33,770 | 5.8%     |  |  |
| Teller    | 24,216  |