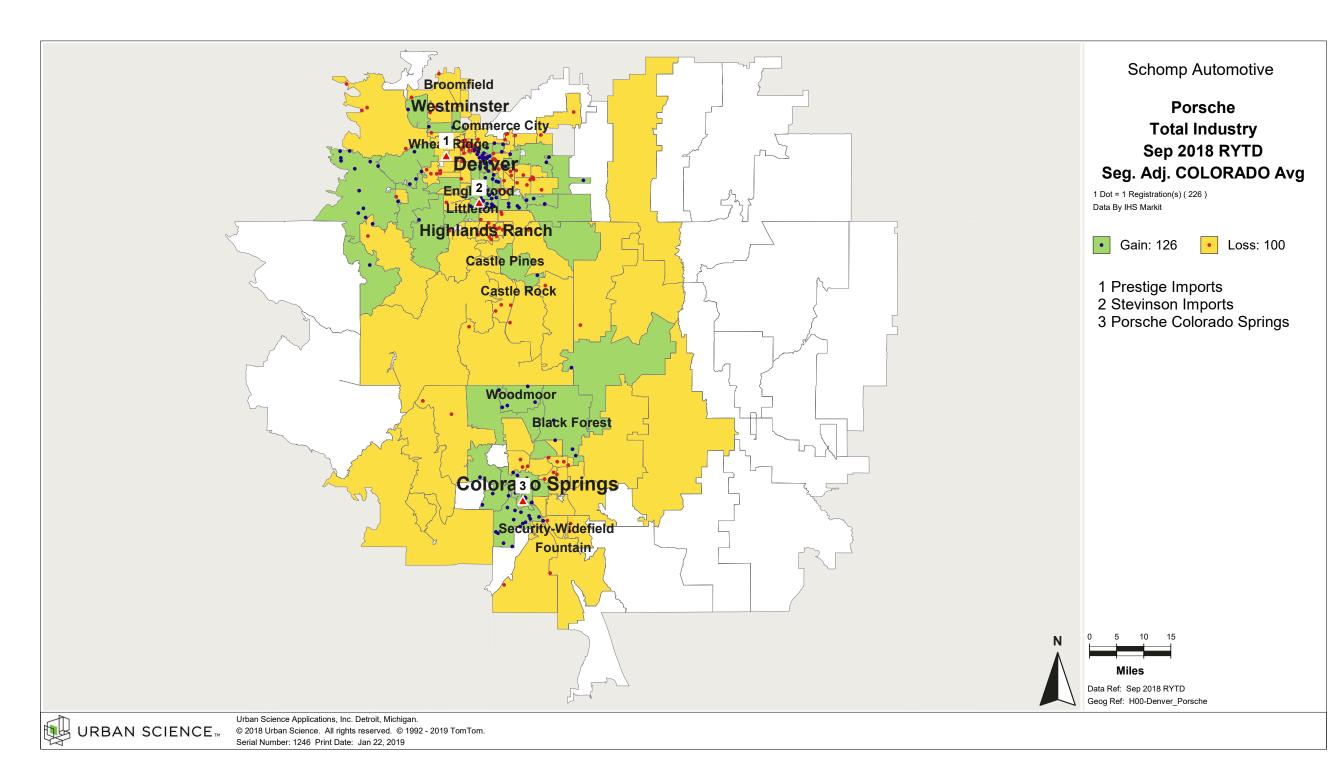

rban Science. All rights reserved. © 1992 - 2019 TomTom. Serial Number: 1388 Print Date: Jan 31, 2019



© 2018 Urban Science. All rights reserved. © 1992 - 2019 TomTom. Serial Number: 1384 Print Date: Jan 31, 2019



© 2018 Urban Science. All rights reserved. © 1992 - 2019 TomTom. Serial Number: 1385. Print Date: Jan 31, 2019



© 2018 Urban Science. All rights reserved. © 1992 - 2019 TomTom. Serial Number: 1386 Print Date: Jan 31, 2019



© 2018 Urban Science. All rights reserved. © 1992 - 2019 TomTom. Serial Number: 1387. Print Date: Jan 31, 2019

















© 2018 Urban Science. All rights reserved. © 1992 - 2019 TomTom. Serial Number: 1192 Print Date: Jan 22, 2019





































































































































































































































































## Denver, CO

## Demographic Detail Report

## Population Growth, Household Growth, Household Income

2017 Demographic Data Update

|           |         | Population |        |          |  |  |
|-----------|---------|------------|--------|----------|--|--|
| County    | 2017    | 2022       | +/-    | % Change |  |  |
| Arapahoe  | 654,082 | 702,980    | 48,898 | 7.5%     |  |  |
| Denver    | 717,442 | 779,740    | 62,298 | 8.7%     |  |  |
| Douglas   | 339,228 | 368,148    | 28,920 | 8.5%     |  |  |
| El Paso   | 705,282 | 756,146    | 50,864 | 7.2%     |  |  |
| Elbert    | 25,802  | 27,544     | 1,742  | 6.8%     |  |  |
| Jefferson | 581,6