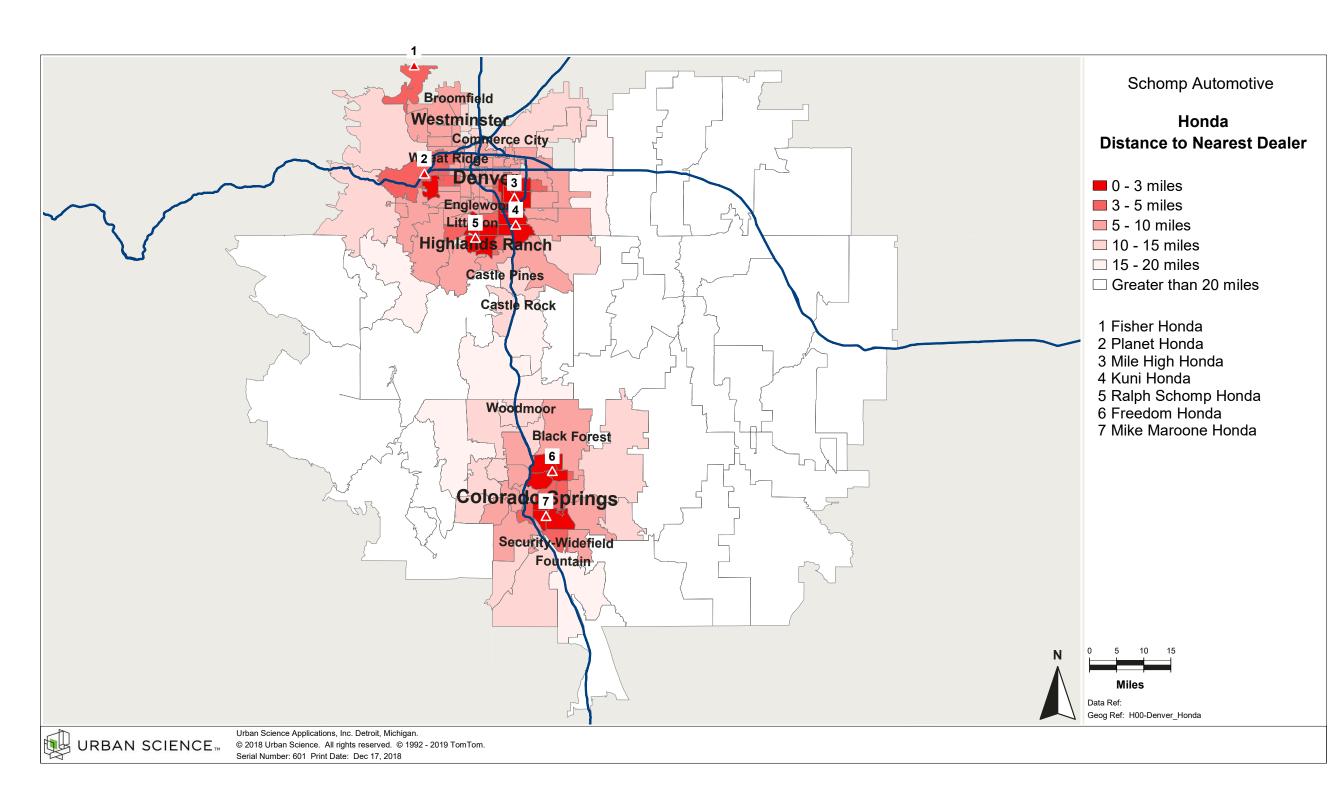

## Denver, CO Customer Convenience Analysis by Air Distance Non-Luxury Full Size 3 Qtr To 1 Ton Pickup