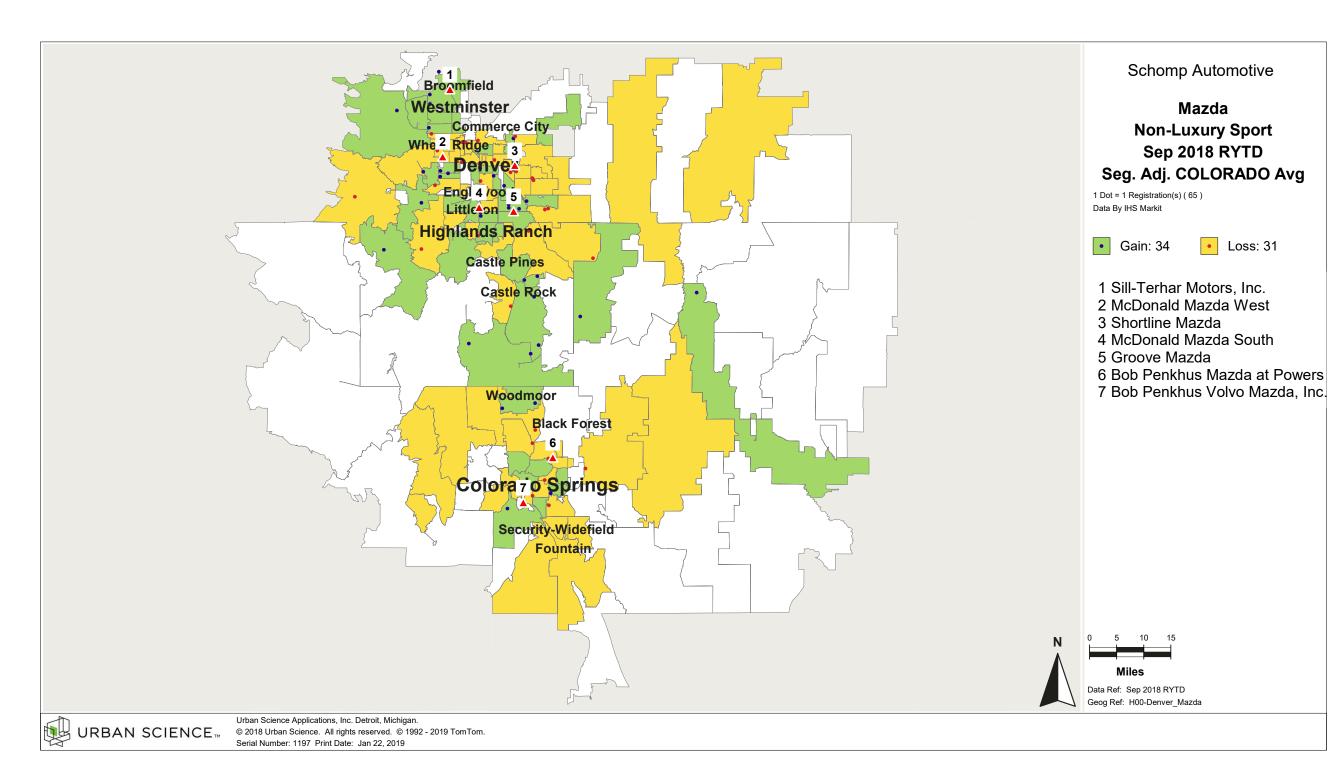

## **Product Popularity Comparison**

### Percent of Industry - Total Registrations, September 2018 Rolling Year-to-Date