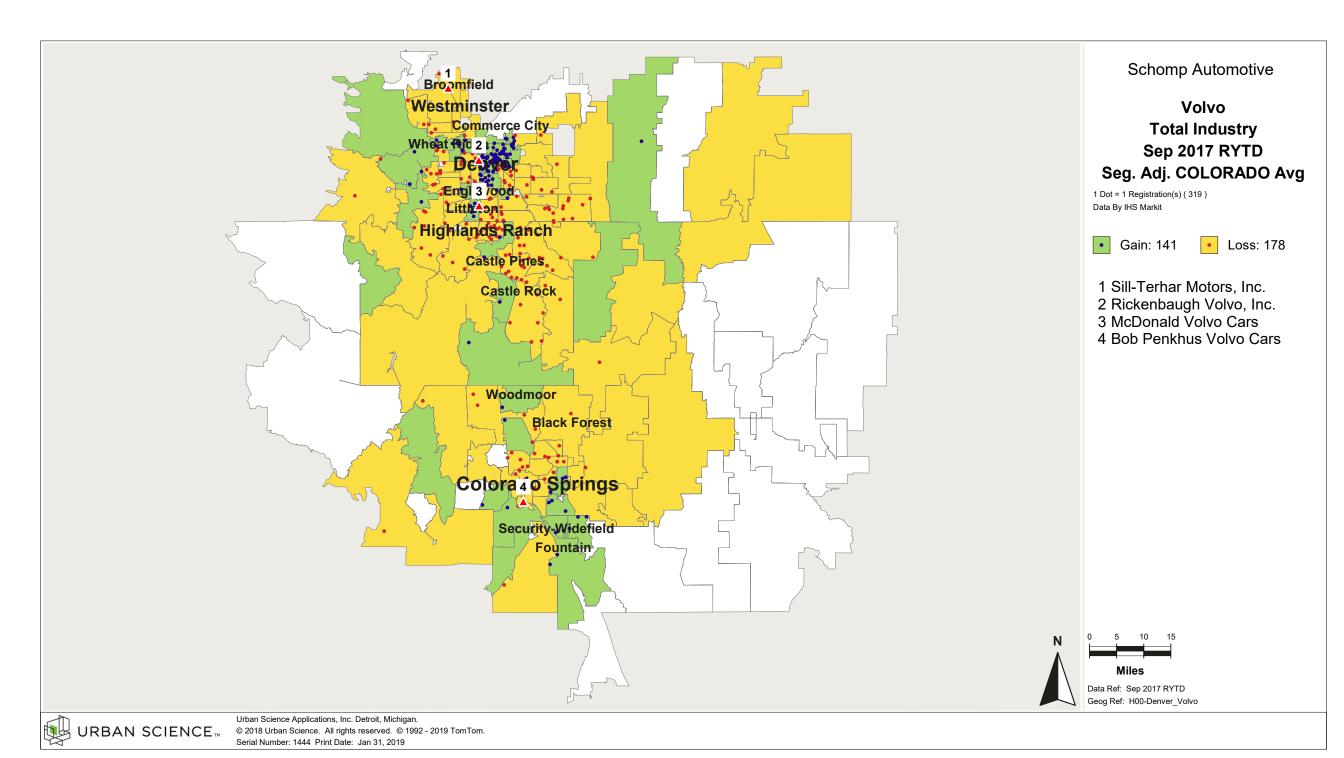

# Denver, CO and Colorado

## **Product Popularity Comparison**

### Percent of Industry - Total Registrations, September 2017 Rolling Year-to-Date