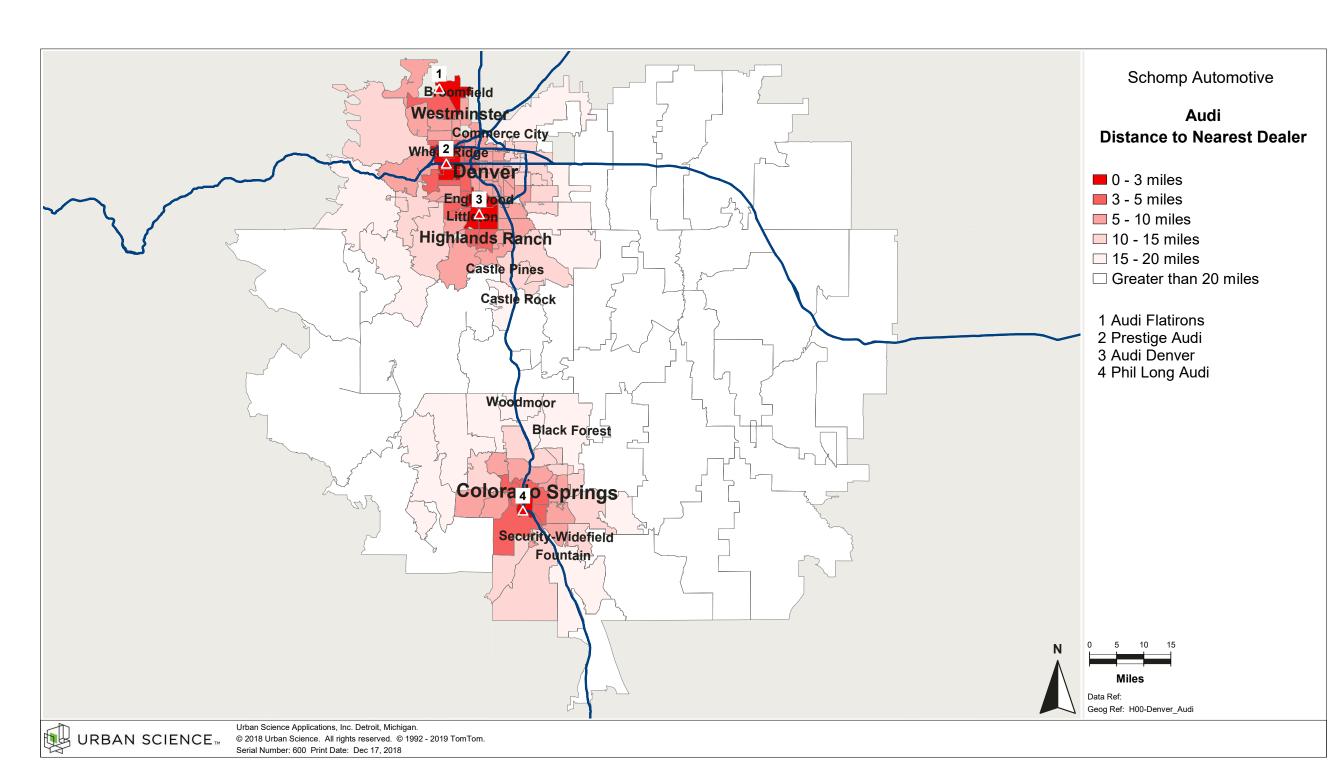

#### Denver, CO Customer Convenience Analysis by Air Distance Luxury Mid Size CUV

Schomp Automotive