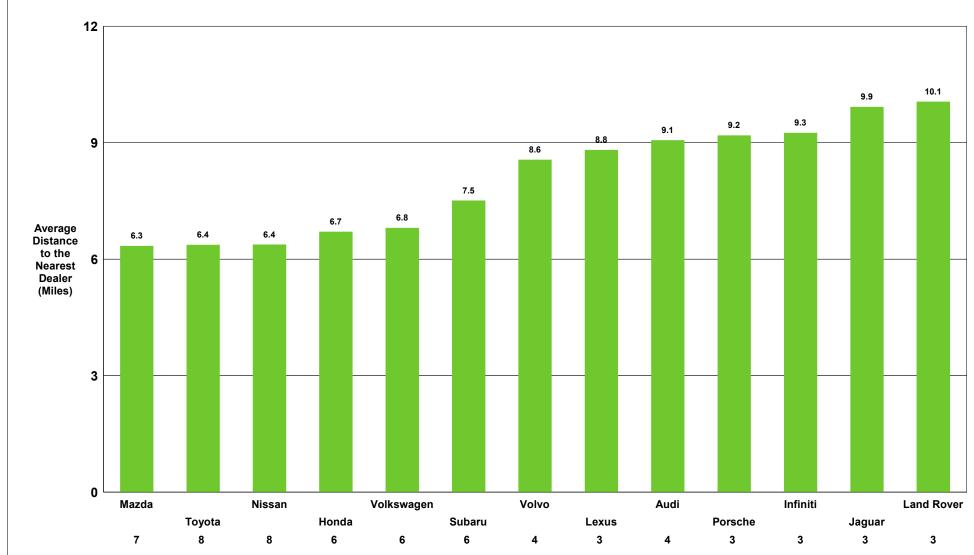

# Denver, CO Customer Convenience Analysis by Air Distance Luxury Full Size SUV

Schomp Automotive

Subaru

Lexus

3

Infiniti

3

3

Schomp Automotive

Data Ref: Sep 2017 RYTD Geog Ref: P00-2019\_Denver\_CO

Jaguar

3

3

Toyota

Honda