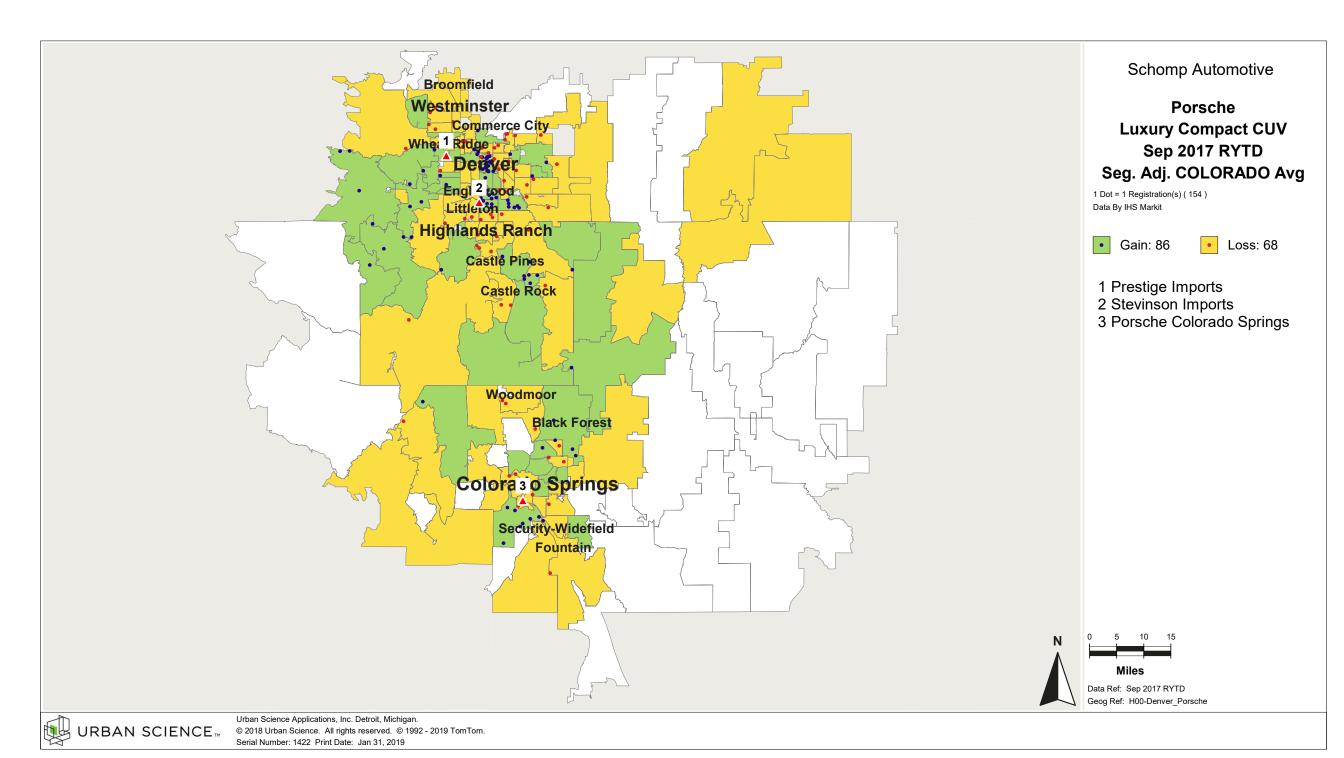

. All rights reserved. © 1992 - 2019 TomTom. Serial Number: 1388 Print Date: Jan 31, 2019



© 2018 Urban Science. All rights reserved. © 1992 - 2019 TomTom. Serial Number: 1384 Print Date: Jan 31, 2019



© 2018 Urban Science. All rights reserved. © 1992 - 2019 TomTom. Serial Number: 1385. Print Date: Jan 31, 2019



© 2018 Urban Science. All rights reserved. © 1992 - 2019 TomTom. Serial Number: 1386 Print Date: Jan 31, 2019



© 2018 Urban Science. All rights reserved. © 1992 - 2019 TomTom. Serial Number: 1387. Print Date: Jan 31, 2019

















© 2018 Urban Science. All rights reserved. © 1992 - 2019 TomTom. Serial Number: 1192 Print Date: Jan 22, 2019





































































































































































































































































## Denver, CO

## Demographic Detail Report

## Population Growth, Household Growth, Household Income

2017 Demographic Data Update

|           |         | Population |        |          |  |  |
|-----------|---------|------------|--------|----------|--|--|
| County    | 2017    | 2022       | +/-    | % Change |  |  |
| Arapahoe  | 654,082 | 702,980    | 48,898 | 7.5%     |  |  |
| Denver    | 717,442 | 779,740    | 62,298 | 8.7%     |  |  |
| Douglas   | 339,228 | 368,148    | 28,920 | 8.5%     |  |  |
| El Paso   | 705,282 | 756,146    | 50,864 | 7.2%     |  |  |
| Elbert    | 25,802  | 27,544     | 1,742  | 6.8%     |  |  |
| Jefferson | 581,662 | 615,432