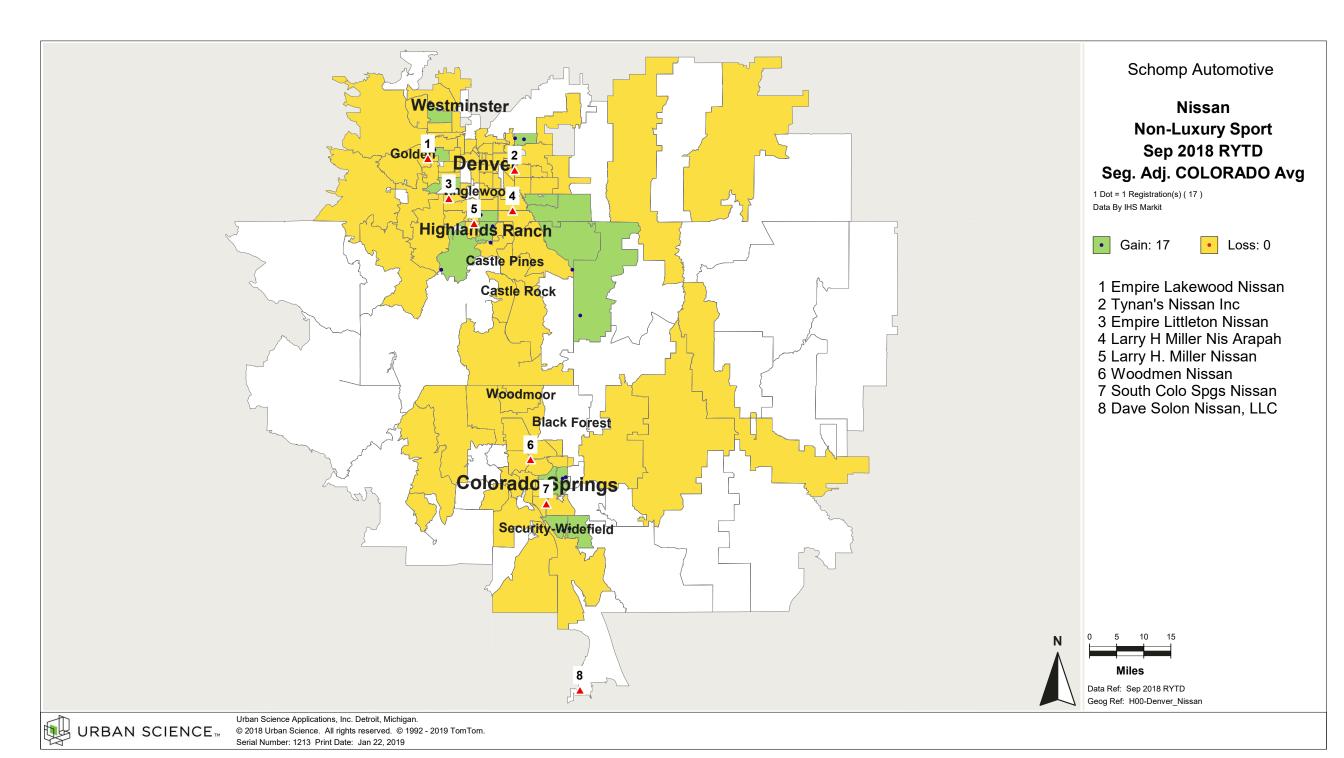

. Print Date: Jan 22, 2019







© 2018 Urban Science. All rights reserved. © 1992 - 2019 TomTom. Serial Number: 1388 Print Date: Jan 31, 2019



© 2018 Urban Science. All rights reserved. © 1992 - 2019 TomTom. Serial Number: 1384 Print Date: Jan 31, 2019



© 2018 Urban Science. All rights reserved. © 1992 - 2019 TomTom. Serial Number: 1385. Print Date: Jan 31, 2019



© 2018 Urban Science. All rights reserved. © 1992 - 2019 TomTom. Serial Number: 1386 Print Date: Jan 31, 2019



© 2018 Urban Science. All rights reserved. © 1992 - 2019 TomTom. Serial Number: 1387. Print Date: Jan 31, 2019

















© 2018 Urban Science. All rights reserved. © 1992 - 2019 TomTom. Serial Number: 1192 Print Date: Jan 22, 2019





































































































































































































































































## Denver, CO

## Demographic Detail Report

## Population Growth, Household Growth, Household Income

2017 Demographic Data Update

|           |         | Population |        |          |  |  |
|-----------|---------|------------|--------|----------|--|--|
| County    | 2017    | 2022       | +/-    | % Change |  |  |
| Arapahoe  | 654,082 | 702,980    | 48,898 | 7.5%     |  |  |
| Denver    | 717,442 | 779,740    | 62,298 | 8.7%     |  |  |
| Douglas   | 339,228 | 368,148    | 28,920 | 8.5%     |  |  |
| El Paso   | 705,282 | 756,146    | 50,864 | 7.2%     |  |  |
| Elbert    | 25,802  | 27,544     | 1,7