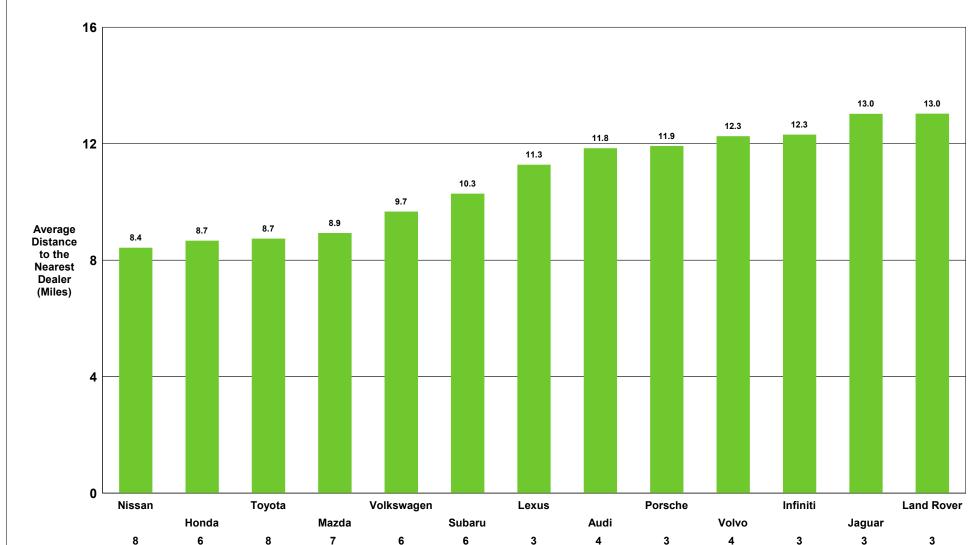

## Denver, CO Customer Convenience Analysis by Air Distance Non-Luxury Full Size Half Ton Pickup

Schomp Automotive

11.8

Data Ref: Sep 2018 RYTD Geog Ref: P00-2019\_Denver\_CO

12