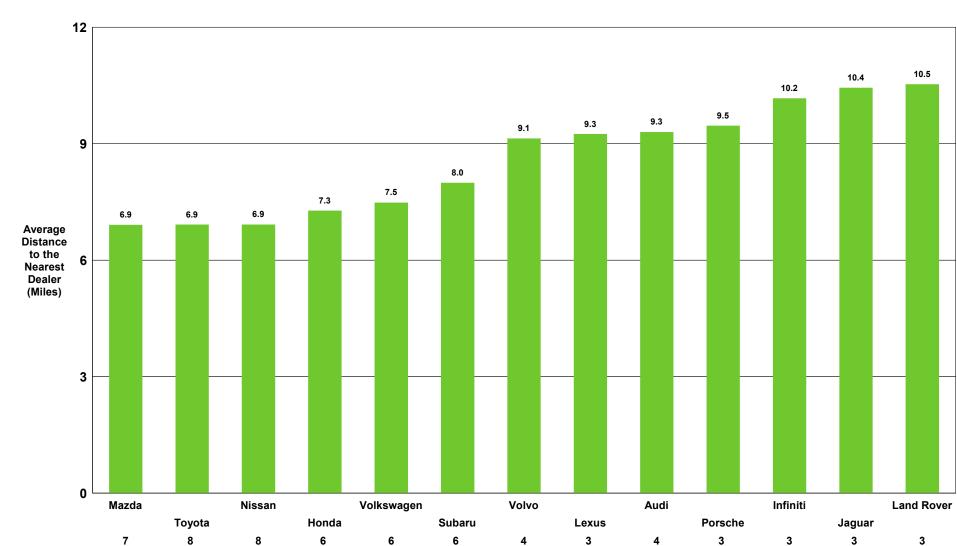

#### Denver, CO Customer Convenience Analysis by Air Distance Non-Luxury Full Size 3 Qtr To 1 Ton Pickup

Schomp Automotive