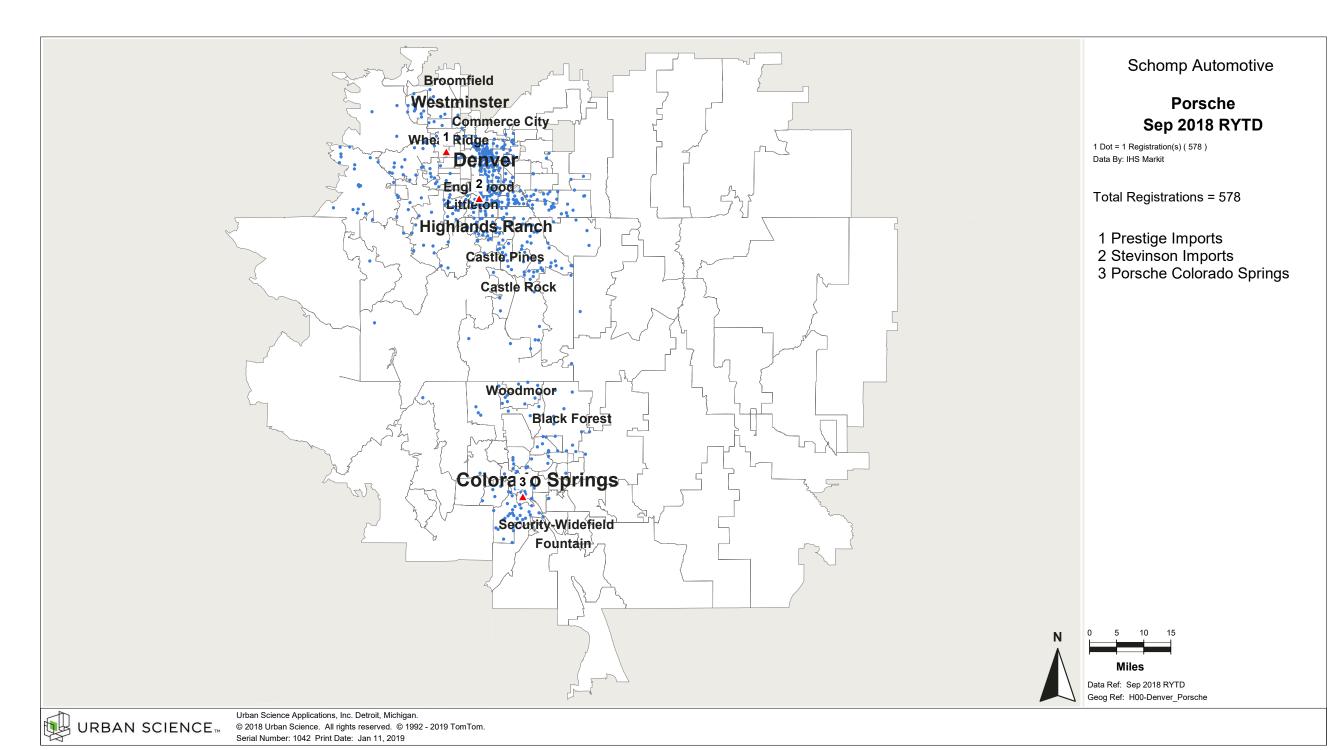

# Denver, CO and Colorado

## **Product Popularity Comparison**

### Percent of Industry - Total Registrations, September 2018 Rolling Year-to-Date