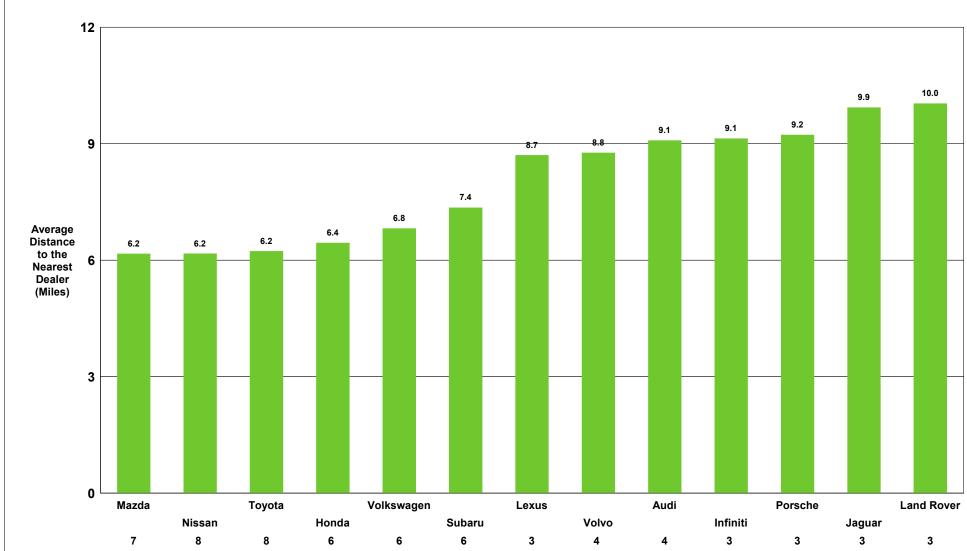

## Denver, CO Customer Convenience Analysis by Air Distance Industry Registrations

Schomp Automotive

# Denver, CO Customer Convenience Analysis by Air Distance Luxury Full Size SUV

Subaru

Lexus

3

Porsche

3

3

Schomp Automotive

Data Ref: Sep 2018 RYTD Geog Ref: P00-2019\_Denver\_CO

Jaguar

3

3

Mazda

7

Volkswagen