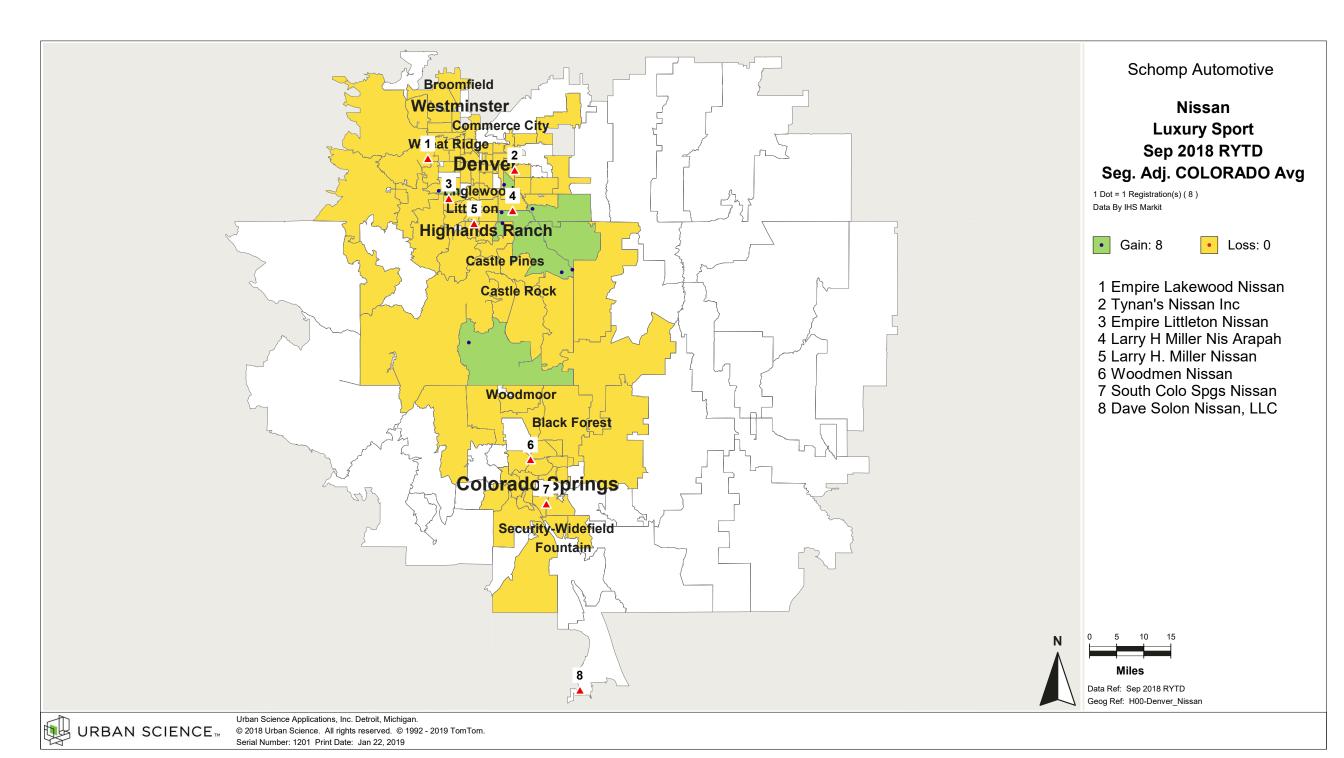

## Denver, CO

# Denver, CO and Colorado

## **Product Popularity Comparison**

### Percent of Industry - Total Registrations, September 2018 Rolling Year-to-Date