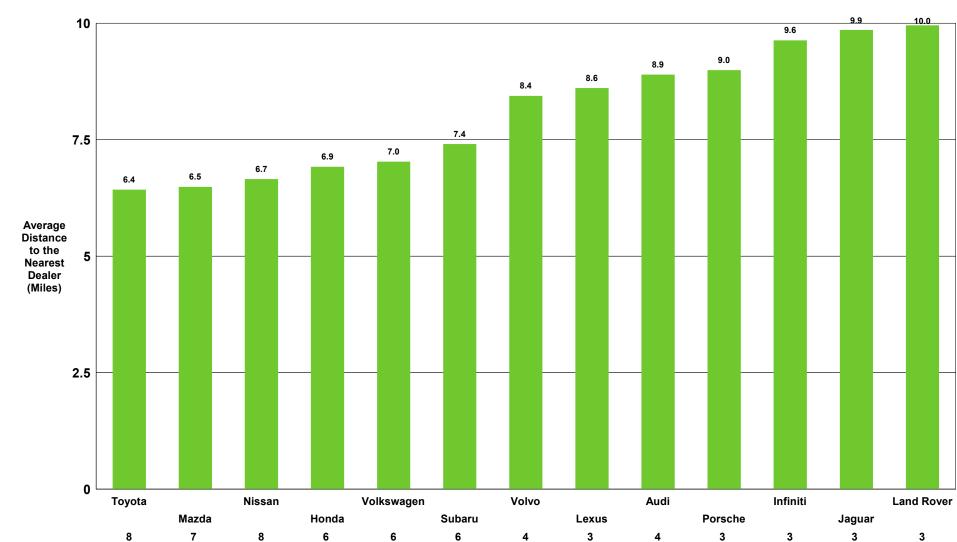

## Denver, CO Customer Convenience Analysis by Air Distance Industry Registrations

Schomp Automotive

Data Ref: Sep 2018 RYTD Geog Ref: P00-2019\_Denver\_CO

Jaguar

3

3

Mazda

7

Volkswagen