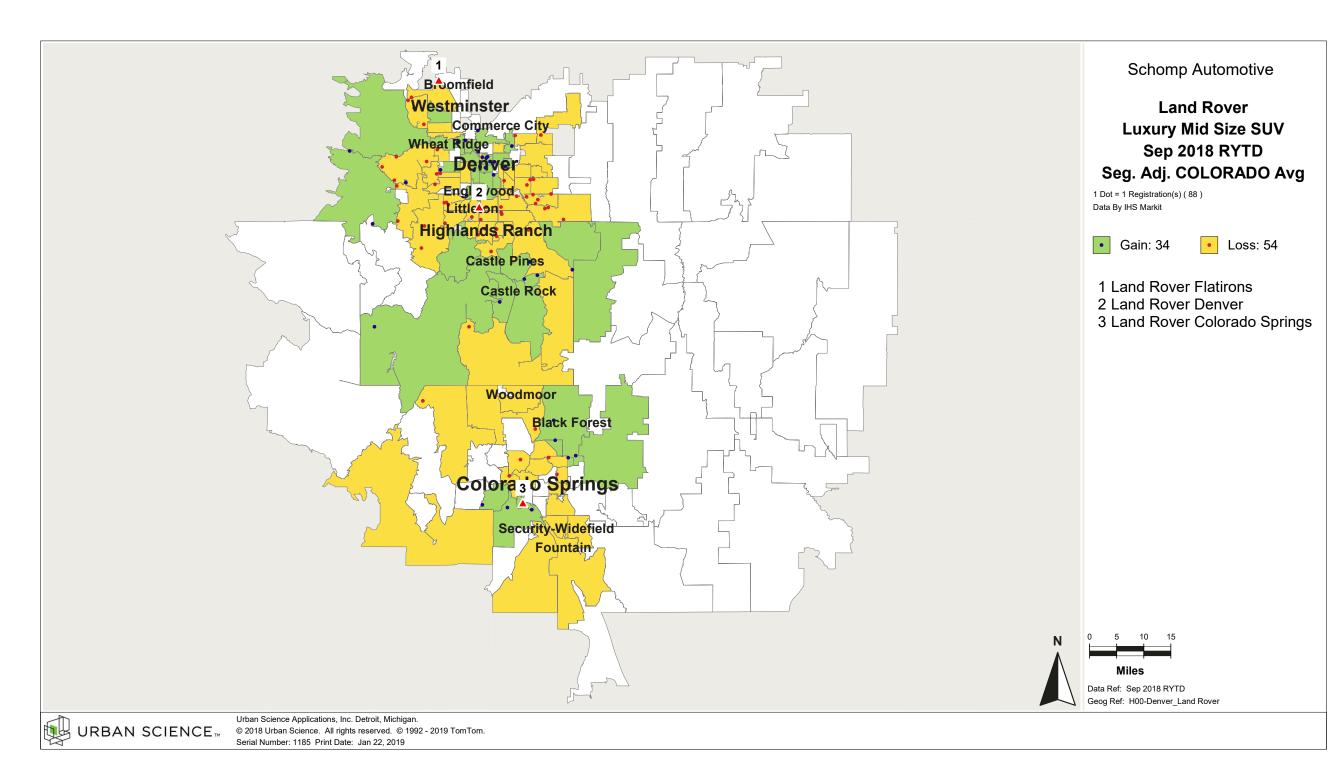

## **Product Popularity Comparison**

### Percent of Industry - Total Registrations, September 2018 Rolling Year-to-Date