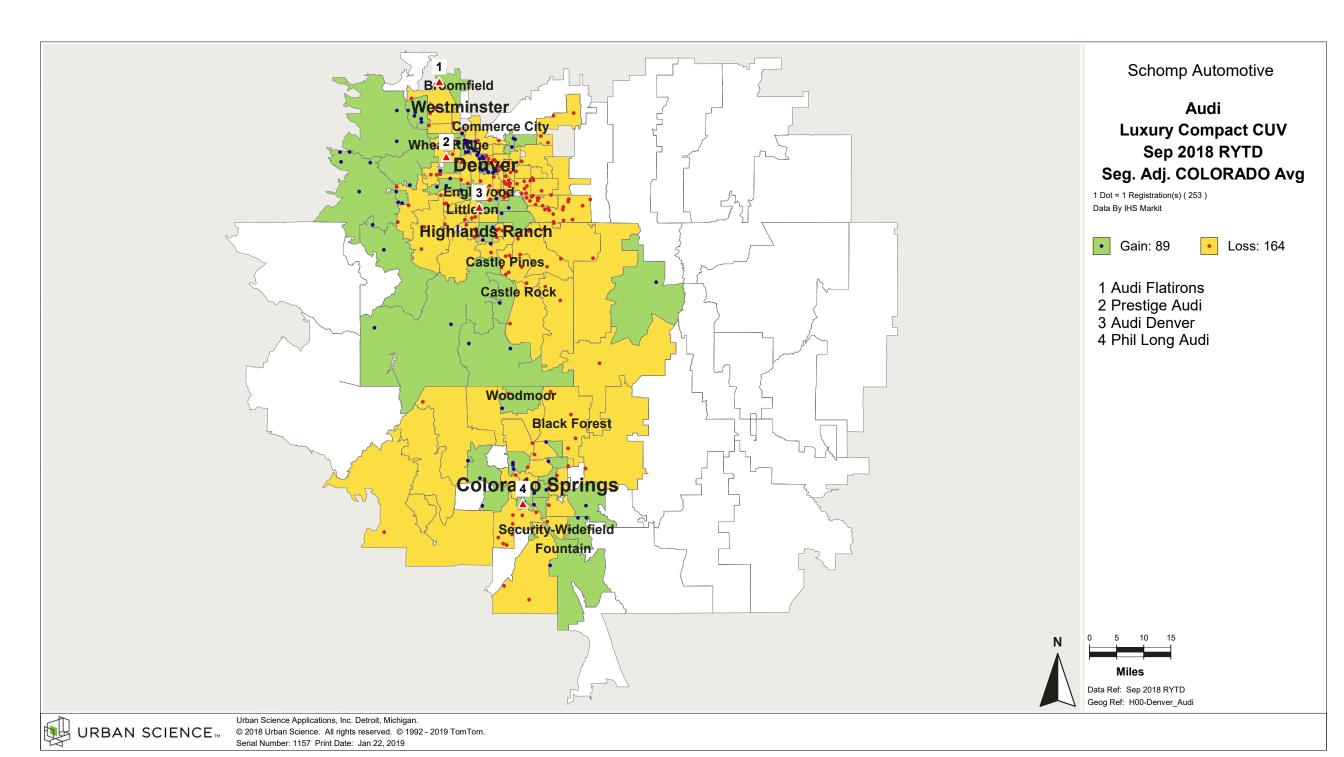

## **Product Popularity Comparison**

### Percent of Industry - Total Registrations, September 2018 Rolling Year-to-Date