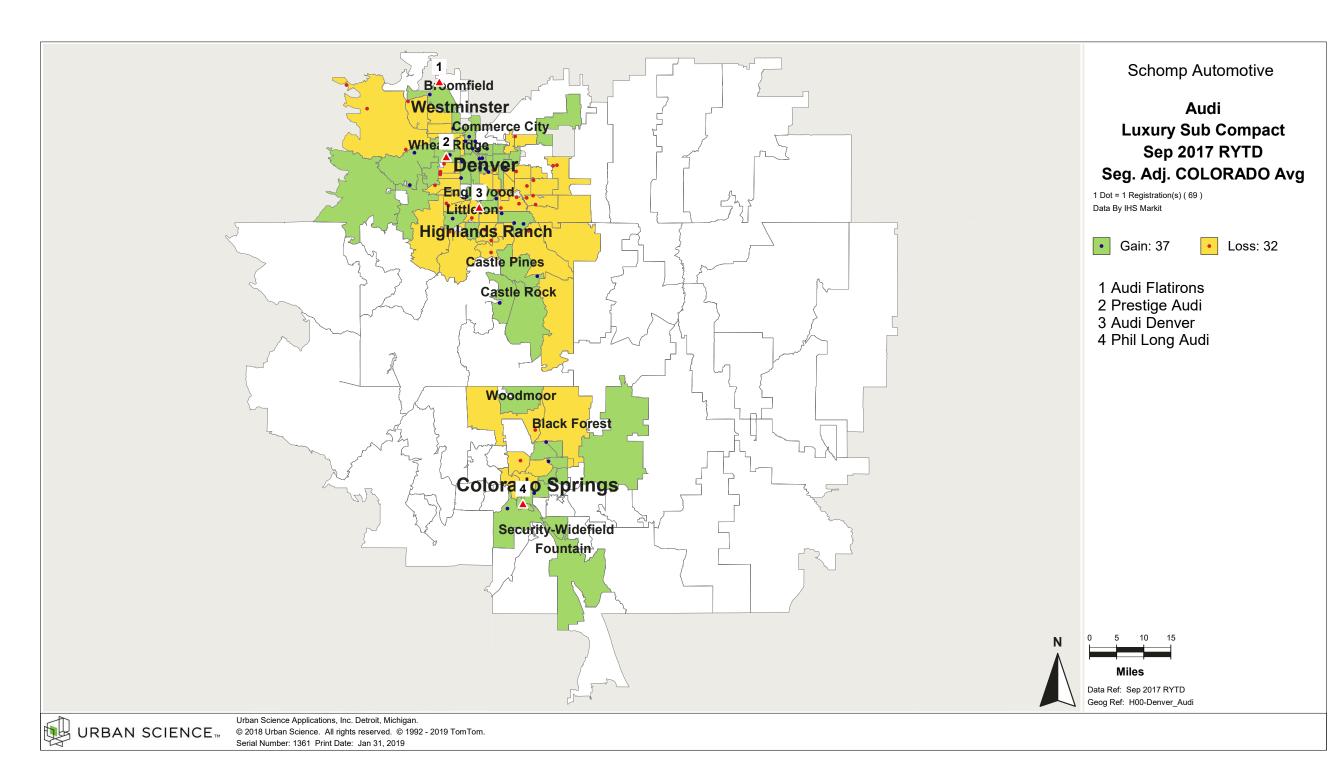

# Denver, CO and Colorado

## **Product Popularity Comparison**

### Percent of Industry - Total Registrations, September 2017 Rolling Year-to-Date