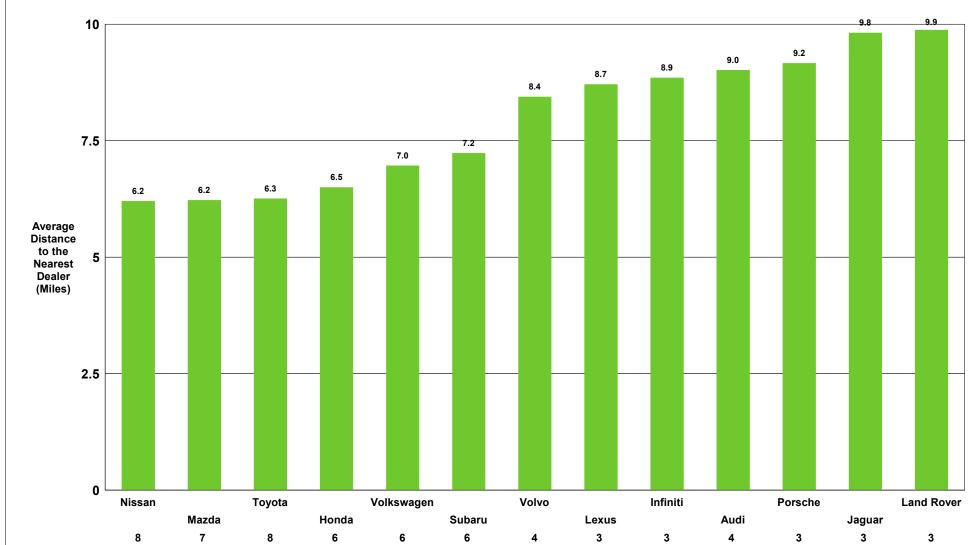

## Denver, CO Customer Convenience Analysis by Air Distance Industry Registrations

Schomp Automotive

Data Ref: Sep 2017 RYTD Geog Ref: P00-2019\_Denver\_CO

Jaguar

3

3

Toyota

Honda