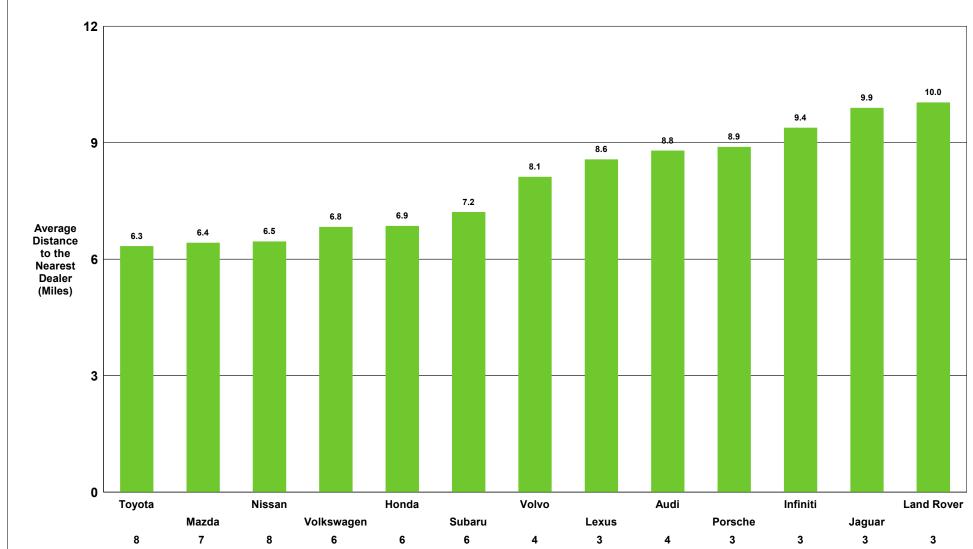

# Denver, CO Customer Convenience Analysis by Air Distance Luxury Full Size SUV

Schomp Automotive

Subaru

Lexus

3

Infiniti

3

3

Schomp Automotive

Data Ref: Sep 2017 RYTD Geog Ref: P00-2019\_Denver\_CO

Jaguar

3

3

Toyota

Honda