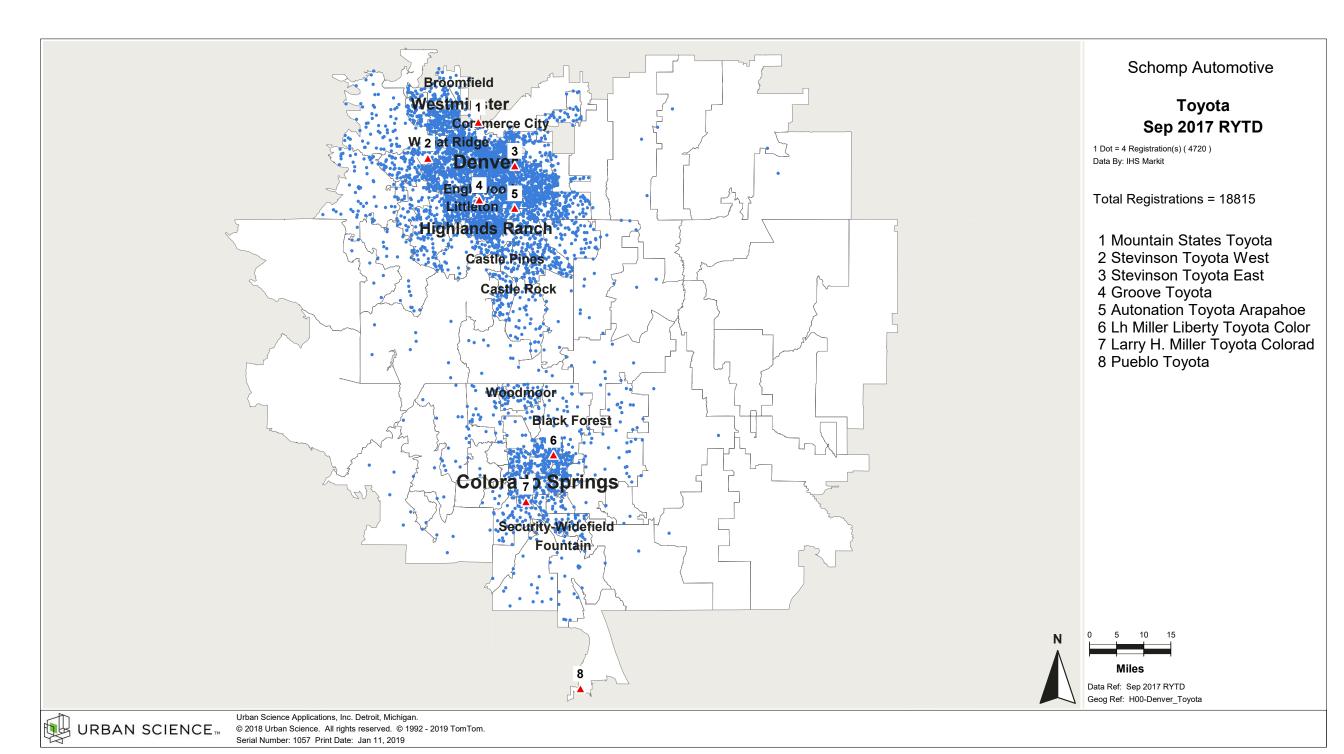

### Percent of Industry - Total Registrations, September 2017 Rolling Year-to-Date