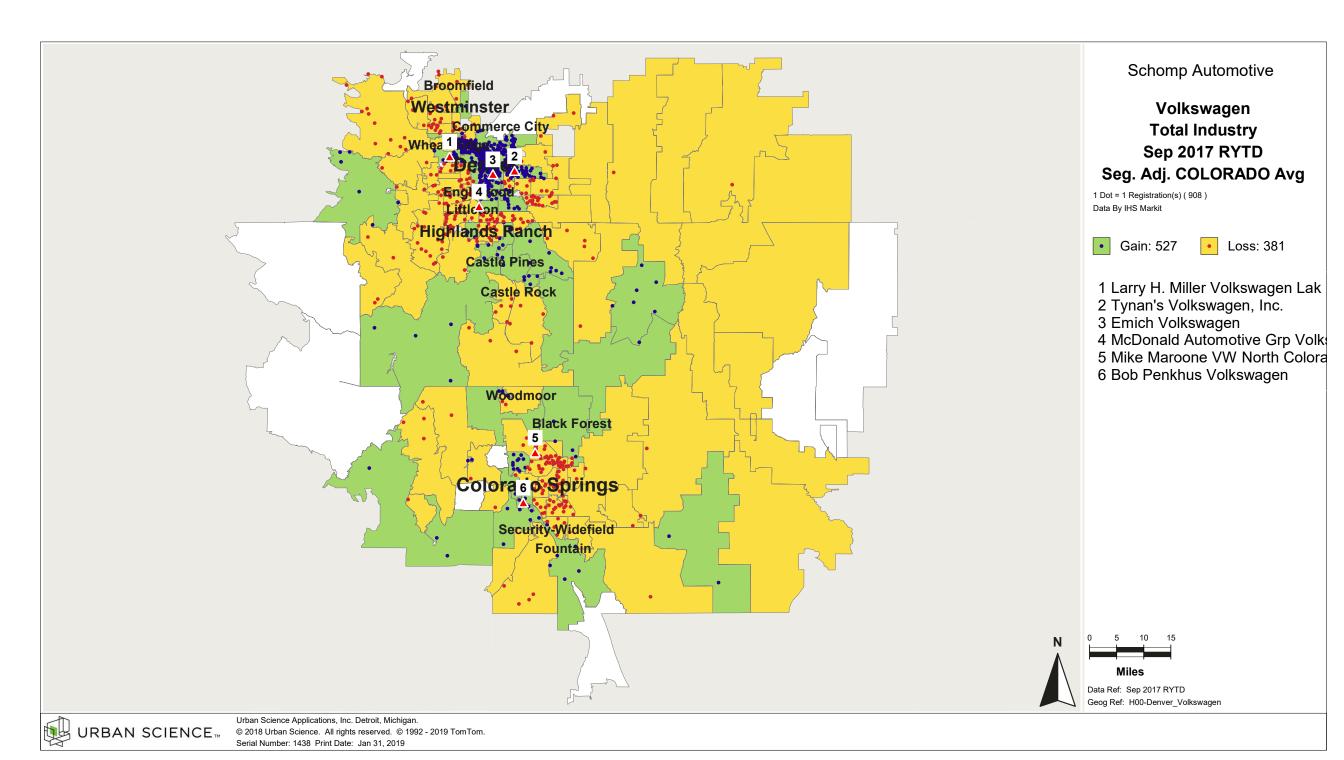

# Denver, CO and Colorado

## **Product Popularity Comparison**

### Percent of Industry - Total Registrations, September 2017 Rolling Year-to-Date