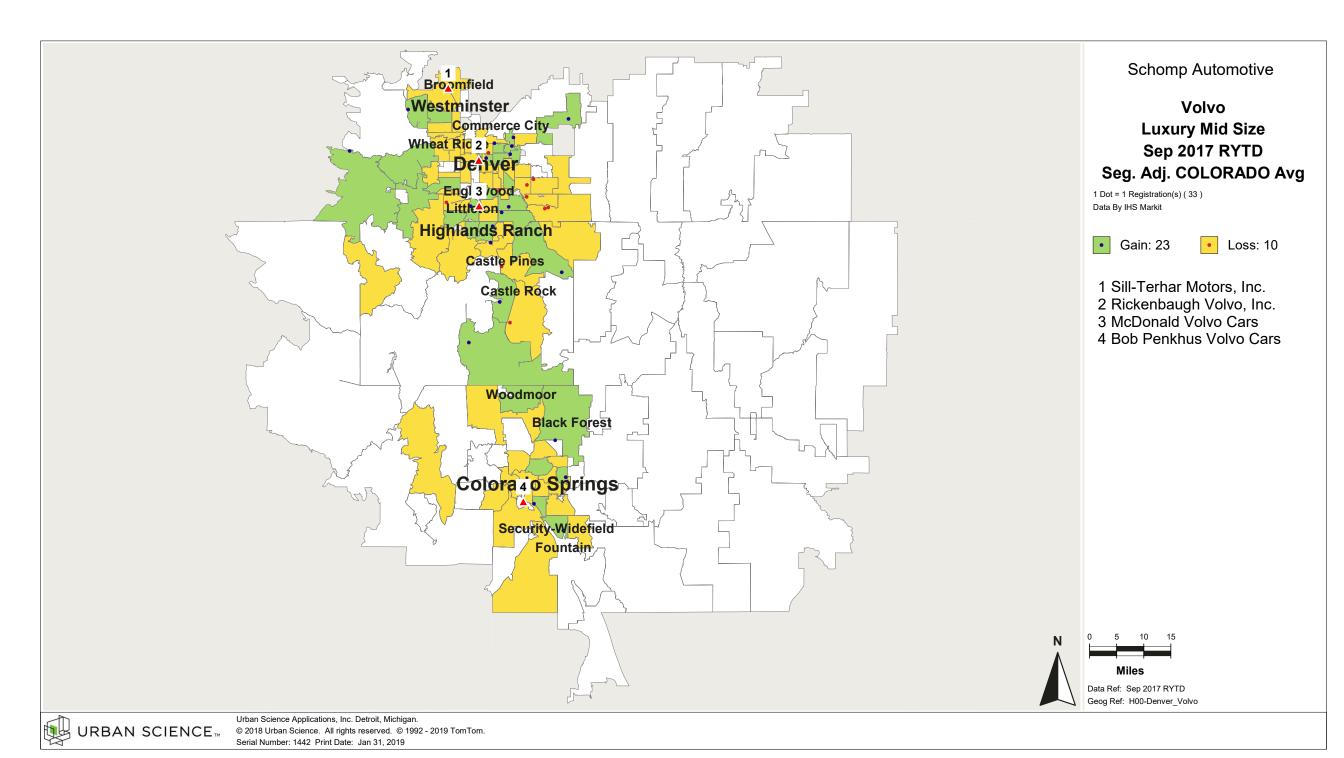

### Percent of Industry - Total Registrations, September 2017 Rolling Year-to-Date