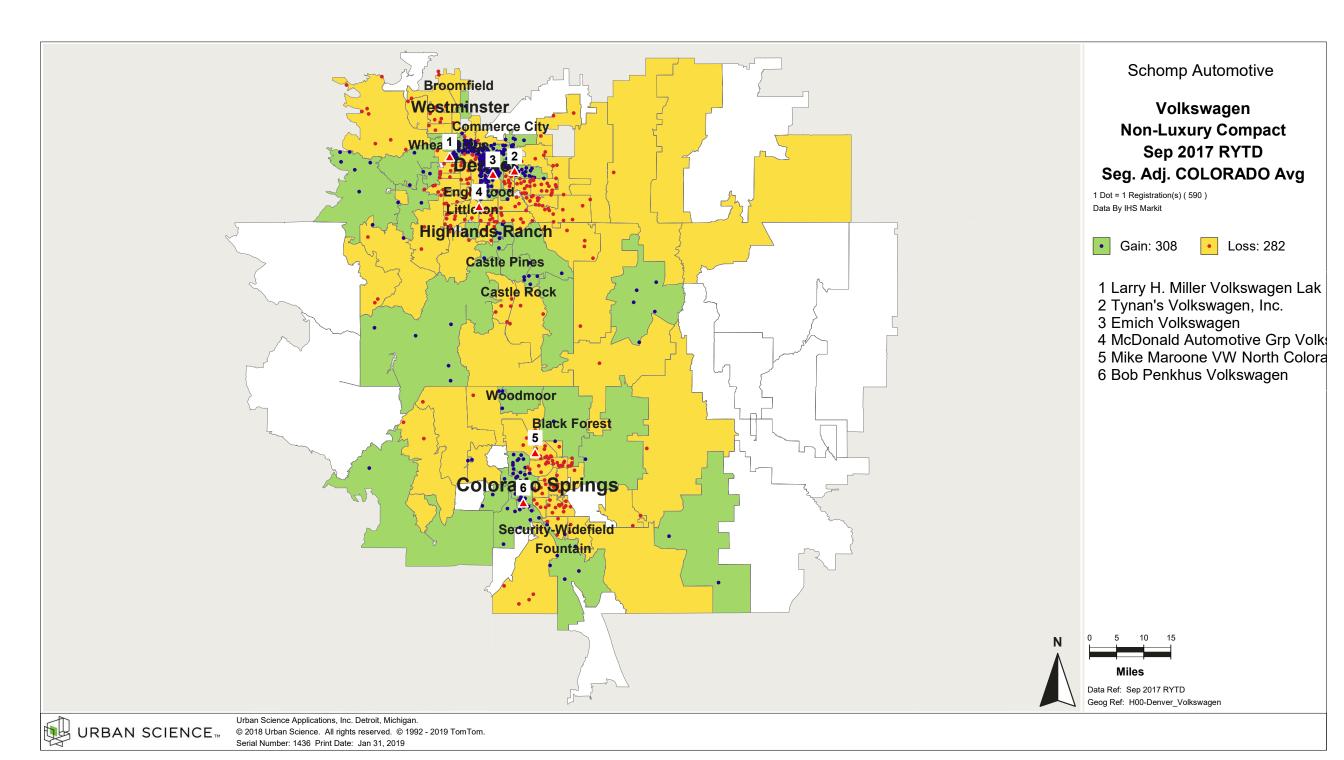

### Percent of Industry - Total Registrations, September 2017 Rolling Year-to-Date