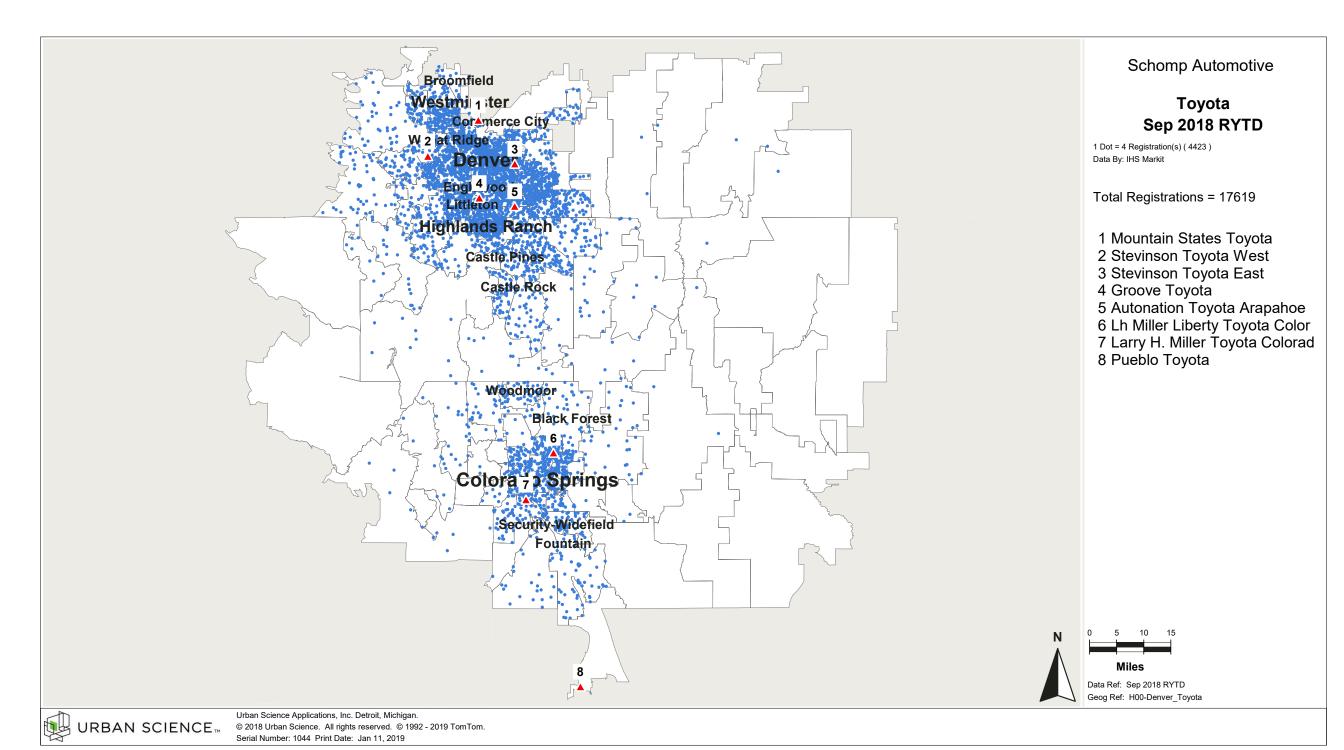

# Denver, CO and Colorado

## **Product Popularity Comparison**

### Percent of Industry - Total Registrations, September 2018 Rolling Year-to-Date