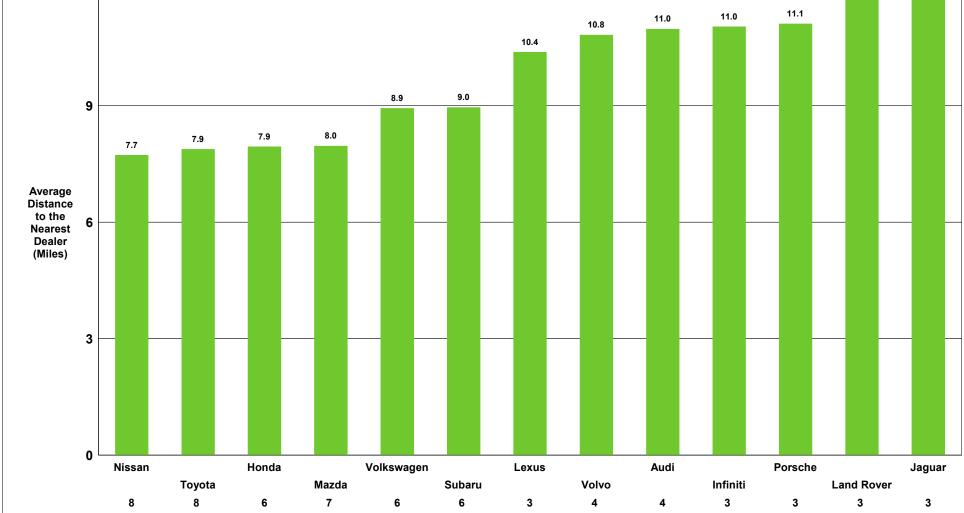

# Denver, CO Customer Convenience Analysis by Air Distance Luxury Full Size SUV

Schomp Automotive

Subaru

Lexus

3

Infiniti

3

3

Schomp Automotive

Data Ref: Sep 2017 RYTD Geog Ref: P00-2019\_Denver\_CO

Jaguar

3

3

Toyota

Honda