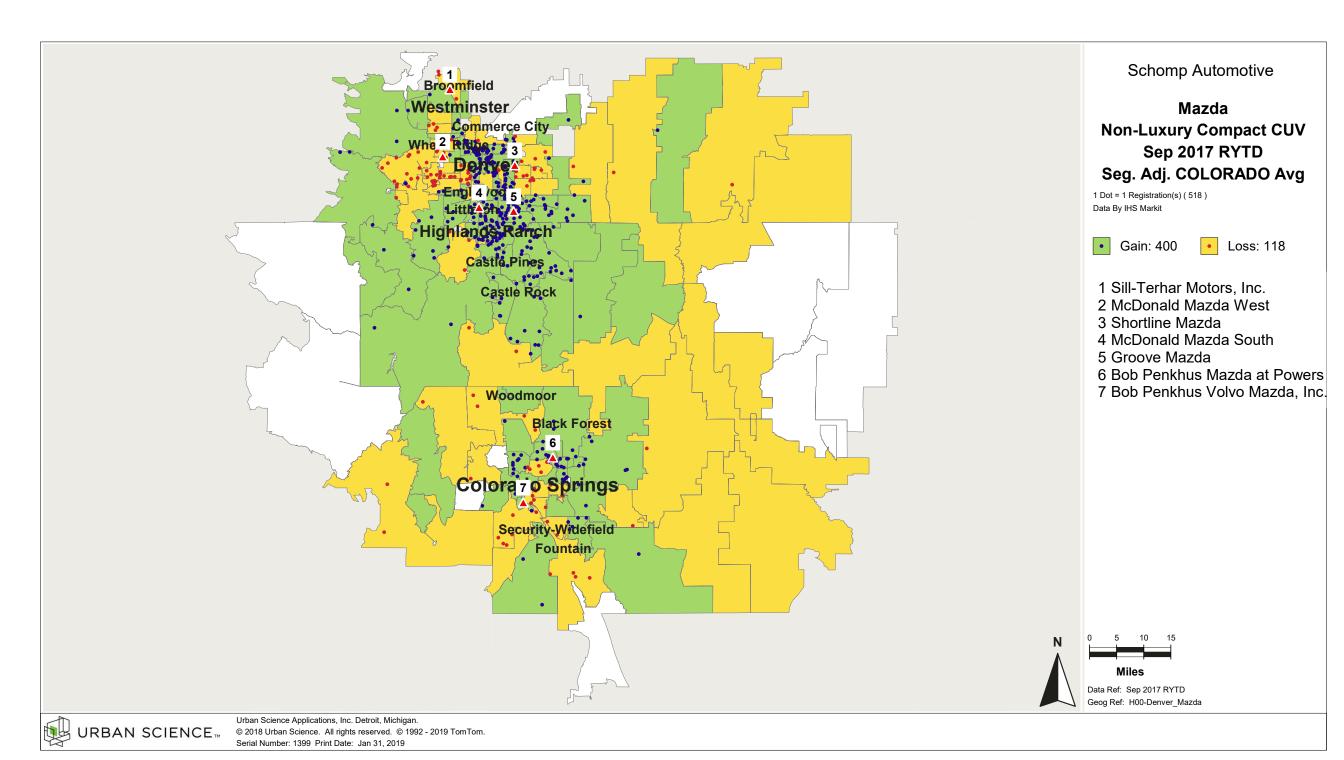

## **Product Popularity Comparison**

### Percent of Industry - Total Registrations, September 2017 Rolling Year-to-Date