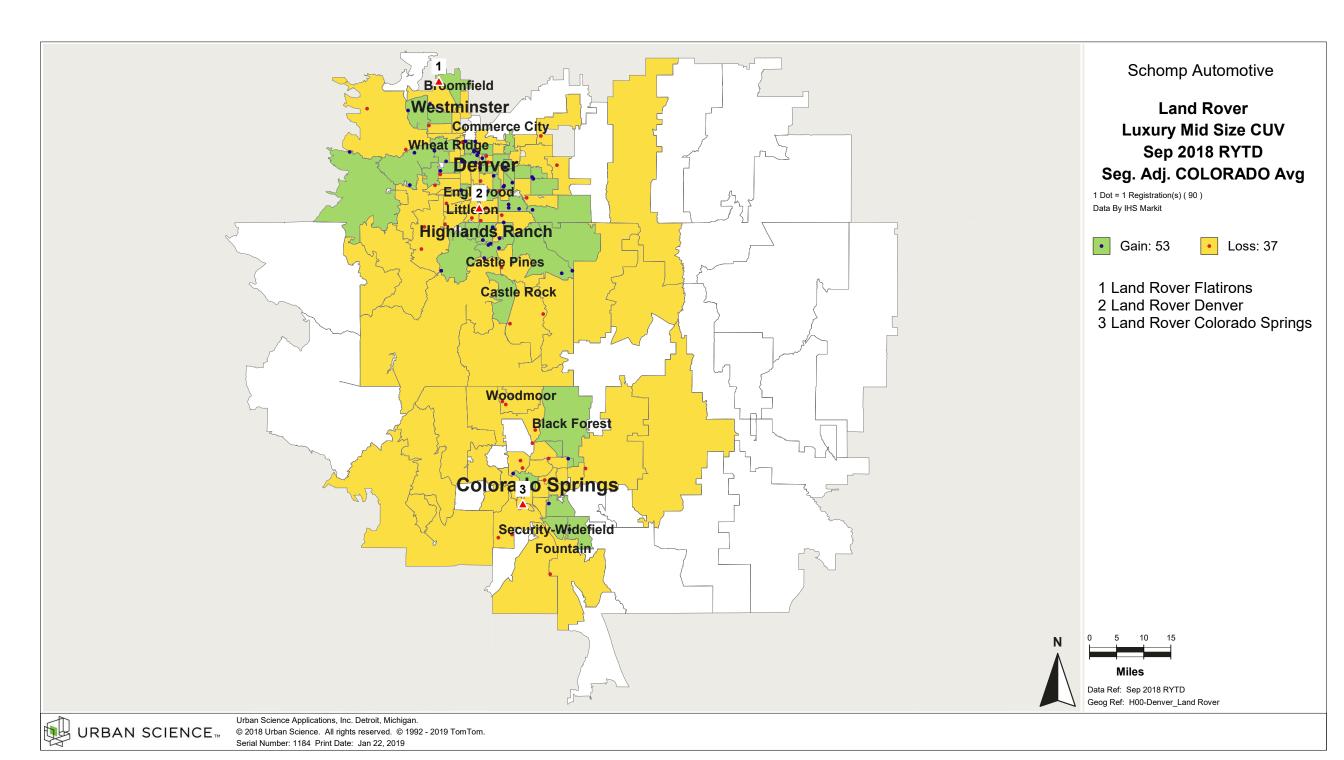

# Denver, CO and Colorado

## **Product Popularity Comparison**

### Percent of Industry - Total Registrations, September 2018 Rolling Year-to-Date