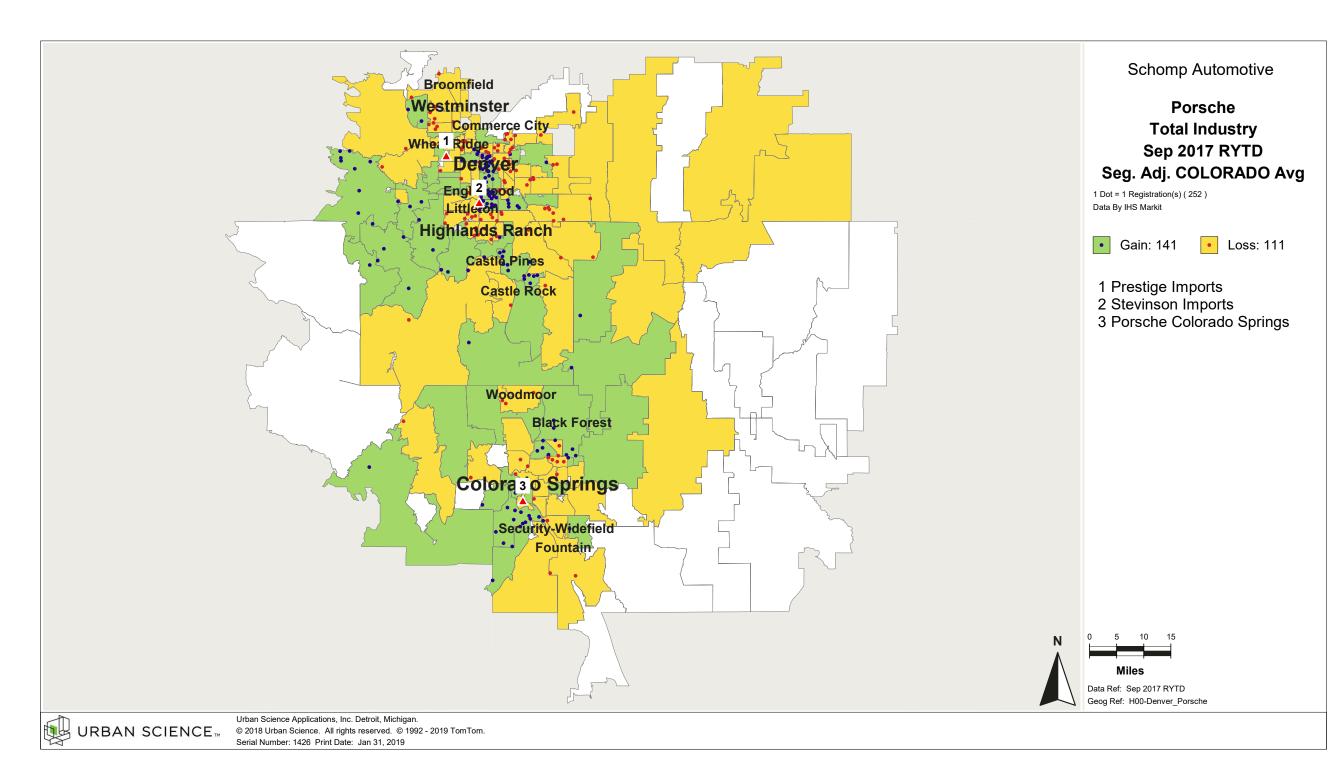

ce. All rights reserved. © 1992 - 2019 TomTom. Serial Number: 1388 Print Date: Jan 31, 2019



© 2018 Urban Science. All rights reserved. © 1992 - 2019 TomTom. Serial Number: 1384 Print Date: Jan 31, 2019



© 2018 Urban Science. All rights reserved. © 1992 - 2019 TomTom. Serial Number: 1385. Print Date: Jan 31, 2019



© 2018 Urban Science. All rights reserved. © 1992 - 2019 TomTom. Serial Number: 1386 Print Date: Jan 31, 2019



© 2018 Urban Science. All rights reserved. © 1992 - 2019 TomTom. Serial Number: 1387. Print Date: Jan 31, 2019

















© 2018 Urban Science. All rights reserved. © 1992 - 2019 TomTom. Serial Number: 1192 Print Date: Jan 22, 2019





































































































































































































































































## Denver, CO

## Demographic Detail Report

## Population Growth, Household Growth, Household Income

2017 Demographic Data Update

|           |         | Population |        |          |  |  |
|-----------|---------|------------|--------|----------|--|--|
| County    | 2017    | 2022       | +/-    | % Change |  |  |
| Arapahoe  | 654,082 | 702,980    | 48,898 | 7.5%     |  |  |
| Denver    | 717,442 | 779,740    | 62,298 | 8.7%     |  |  |
| Douglas   | 339,228 | 368,148    | 28,920 | 8.5%     |  |  |
| El Paso   | 705,282 | 756,146    | 50,864 | 7.2%     |  |  |
| Elbert    | 25,802  | 27,544     | 1,742  | 6.8%     |  |  |
| Jefferson | 581,662 | 615,4