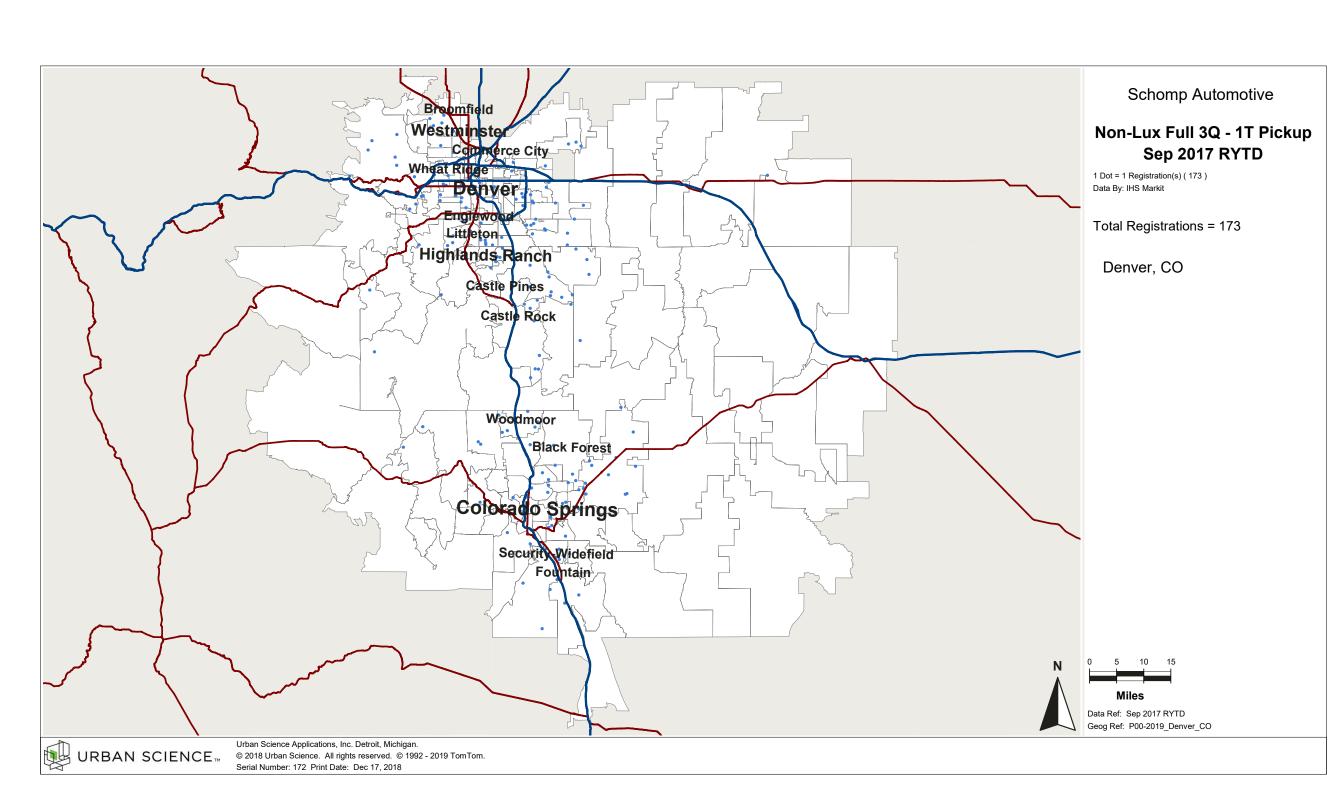

## Denver, CO Customer Convenience Analysis by Air Distance Non-Luxury Full Size 3 Qtr To 1 Ton Pickup