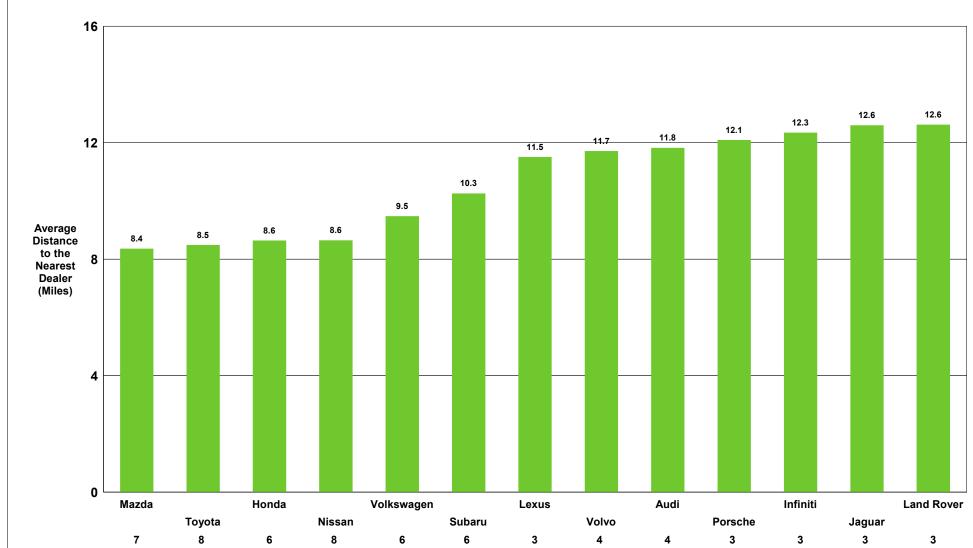

# Denver, CO Customer Convenience Analysis by Air Distance Luxury Full Size SUV

Subaru

Lexus

3

Porsche

3

3

Schomp Automotive

Data Ref: Sep 2018 RYTD Geog Ref: P00-2019\_Denver\_CO

Jaguar

3

3

Mazda

7

Volkswagen