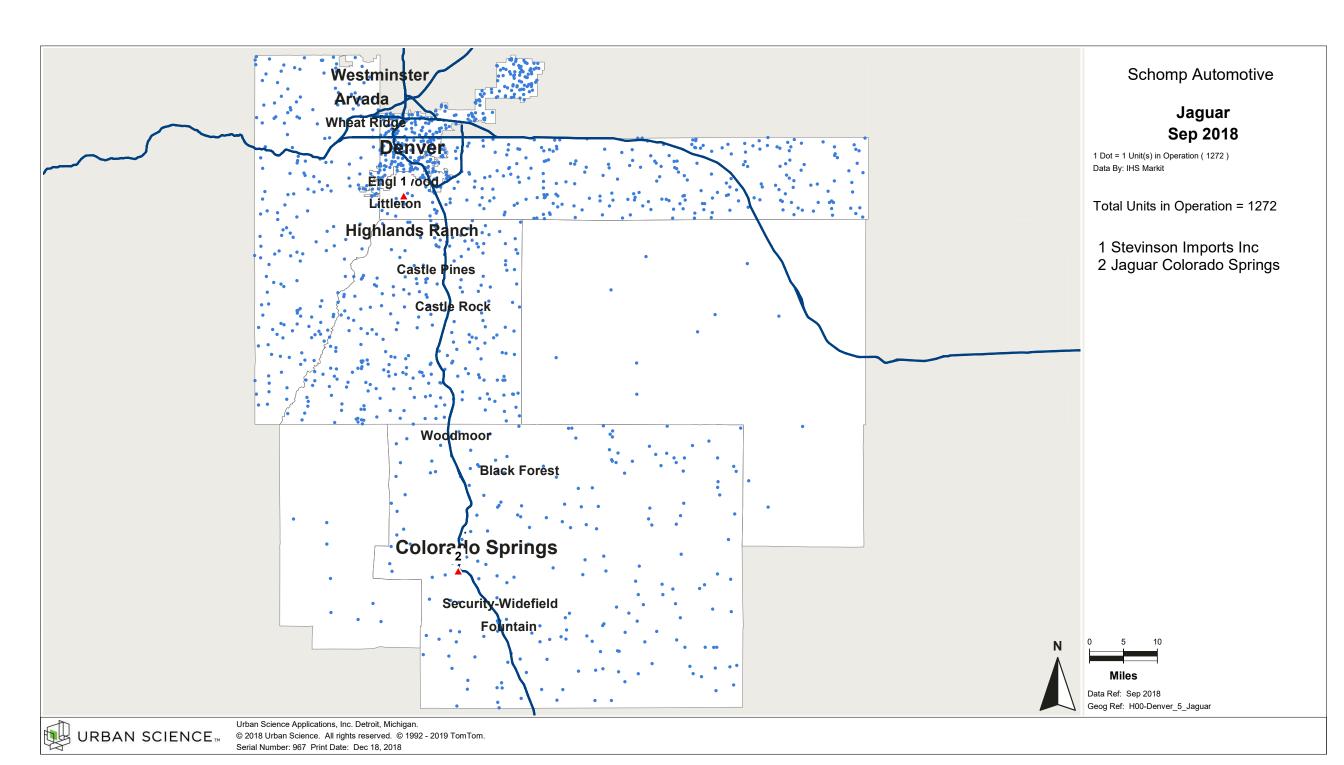

e. All rights reserved. © 1992 - 2019 TomTom. Serial Number: 1384 Print Date: Jan 31, 2019



© 2018 Urban Science. All rights reserved. © 1992 - 2019 TomTom. Serial Number: 1385. Print Date: Jan 31, 2019



© 2018 Urban Science. All rights reserved. © 1992 - 2019 TomTom. Serial Number: 1386 Print Date: Jan 31, 2019



© 2018 Urban Science. All rights reserved. © 1992 - 2019 TomTom. Serial Number: 1387. Print Date: Jan 31, 2019

















© 2018 Urban Science. All rights reserved. © 1992 - 2019 TomTom. Serial Number: 1192 Print Date: Jan 22, 2019





































































































































































































































































## Denver, CO

## Demographic Detail Report

## Population Growth, Household Growth, Household Income

2017 Demographic Data Update

|           |         | Population |        |          |  |  |
|-----------|---------|------------|--------|----------|--|--|
| County    | 2017    | 2022       | +/-    | % Change |  |  |
| Arapahoe  | 654,082 | 702,980    | 48,898 | 7.5%     |  |  |
| Denver    | 717,442 | 779,740    | 62,298 | 8.7%     |  |  |
| Douglas   | 339,228 | 368,148    | 28,920 | 8.5%     |  |  |
| El Paso   | 705,282 | 756,146    | 50,864 | 7.2%     |  |  |
| Elbert    | 25,802  | 27,544     | 1,742  | 6.8%     |  |  |
| Jefferson | 581,662 | 615,432    | 33,770 | 5.8%     |  |  |
| Teller    | 24,216  | 25,156     | 940    | 3.9%     |  |  |

| Households |