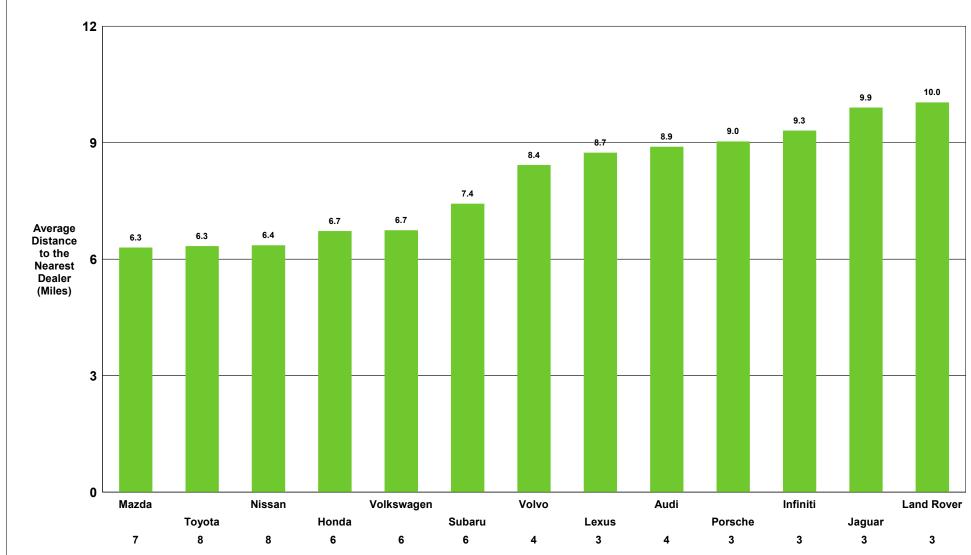

# Denver, CO Customer Convenience Analysis by Air Distance Luxury Full Size SUV

Subaru

Lexus

3

Porsche

3

3

Schomp Automotive

Data Ref: Sep 2018 RYTD Geog Ref: P00-2019\_Denver\_CO

Jaguar

3

3

Mazda

7

Volkswagen