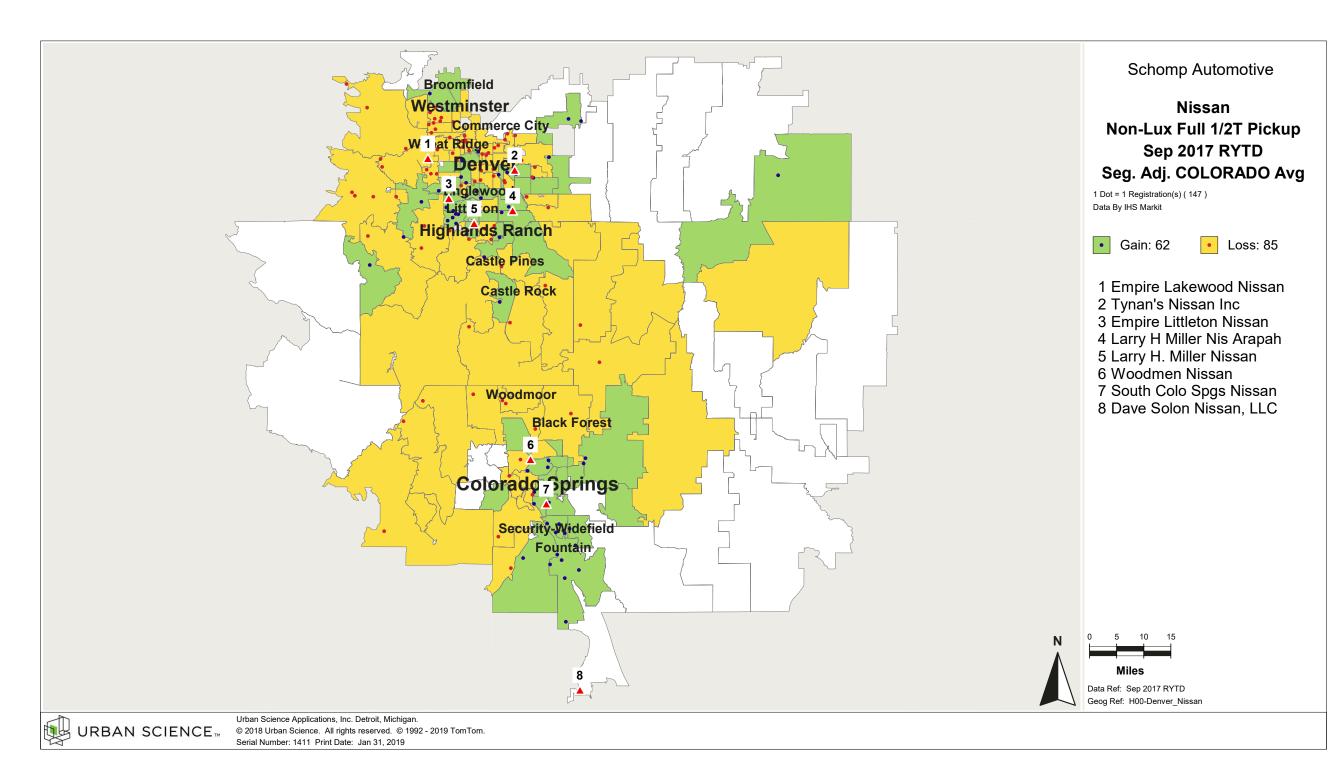

## Denver, CO Customer Convenience Analysis by Air Distance Non-Luxury Full Size Half Ton Pickup

Schomp Automotive

11.8

Data Ref: Sep 2018 RYTD Geog Ref: P00-2019\_Denver\_CO

12