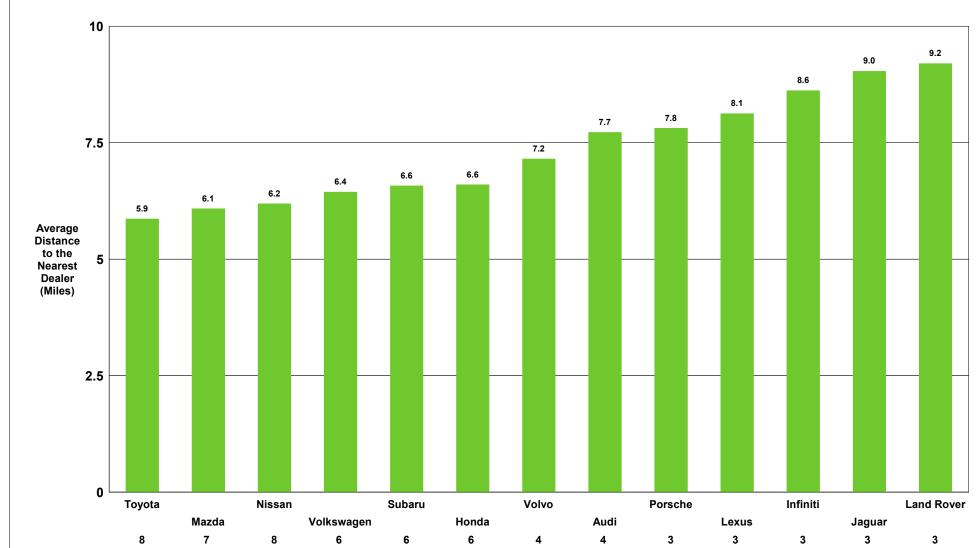

# Denver, CO Customer Convenience Analysis by Air Distance Luxury Full Size SUV

Schomp Automotive

Subaru

Lexus

3

Infiniti

3

3

Schomp Automotive

Data Ref: Sep 2017 RYTD Geog Ref: P00-2019\_Denver\_CO

Jaguar

3

3

Toyota

Honda