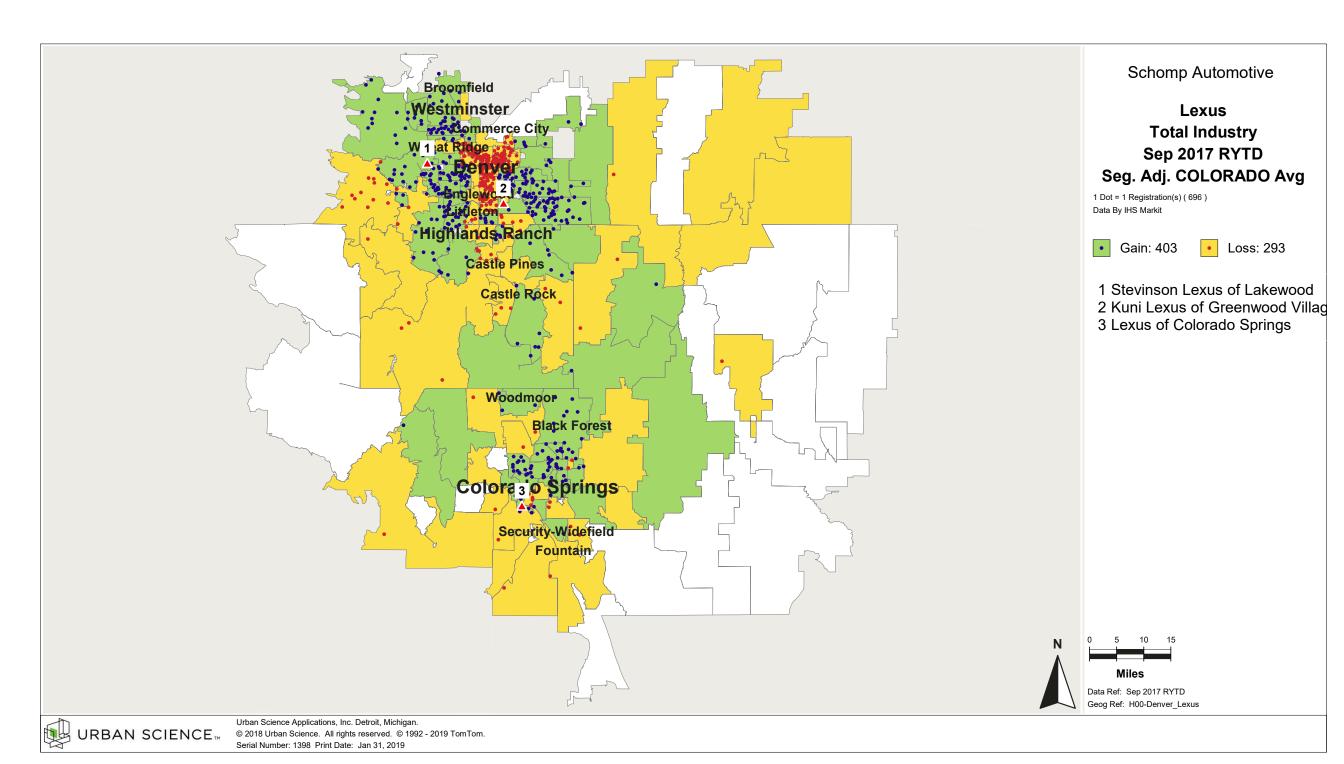

# Denver, CO and Colorado

## **Product Popularity Comparison**

### Percent of Industry - Total Registrations, September 2017 Rolling Year-to-Date