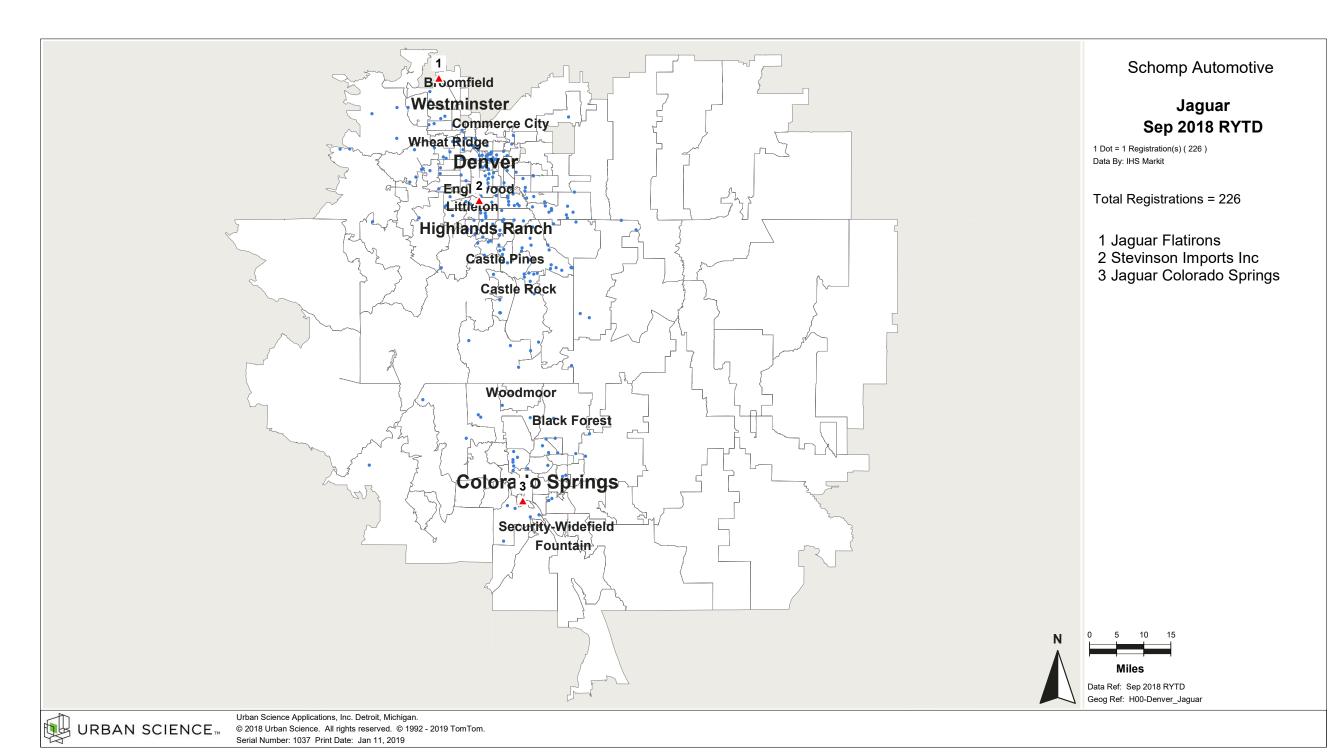

Data Ref: Sep 2018 RYTD Geog Ref: P00-2019\_Denver\_CO

Jaguar

3

3

Mazda

7

Volkswagen