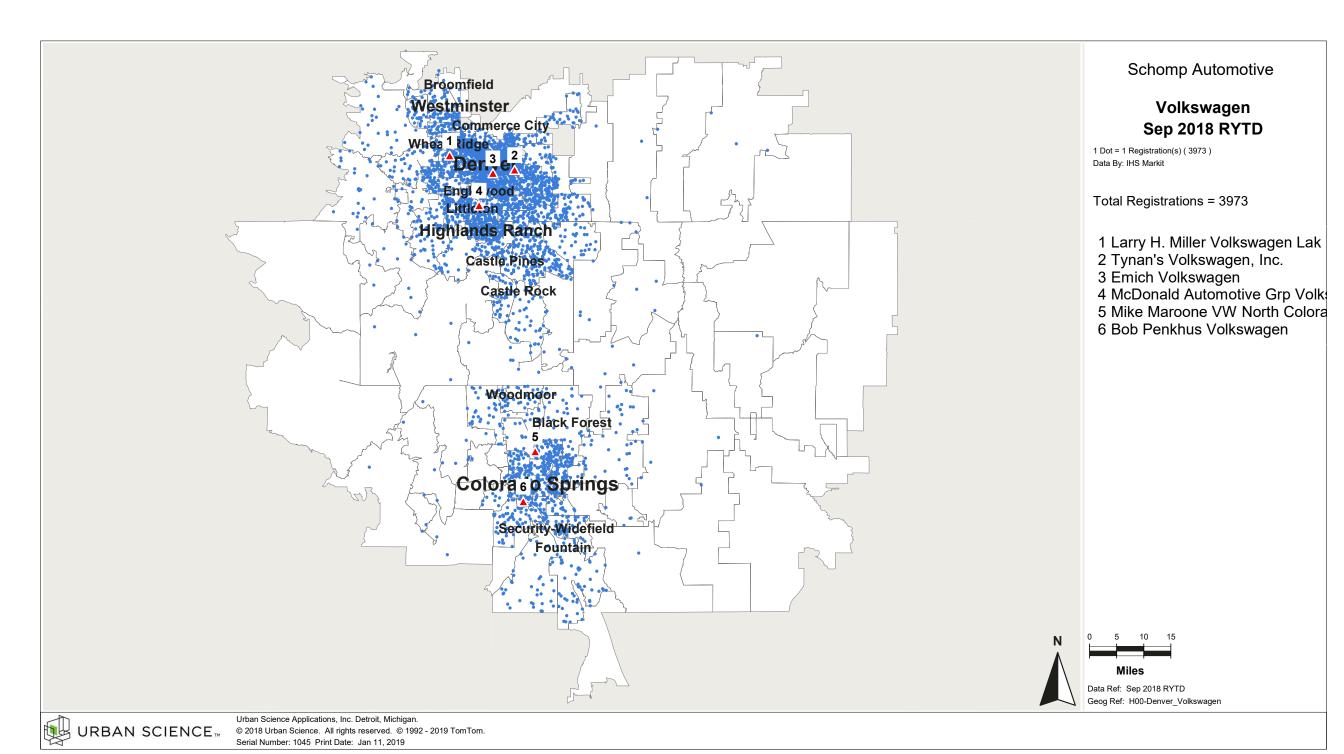

# Denver, CO and Colorado

## **Product Popularity Comparison**

### Percent of Industry - Total Registrations, September 2018 Rolling Year-to-Date