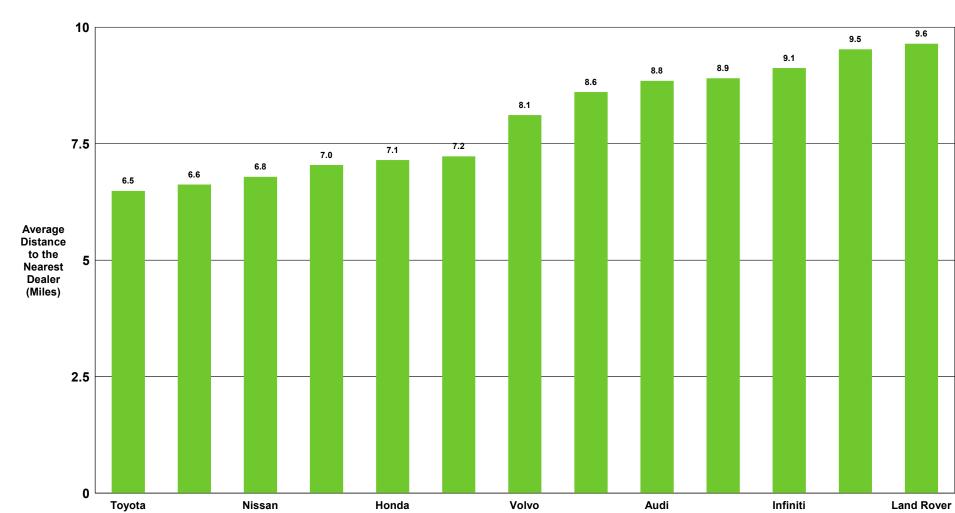

# Denver, CO Customer Convenience Analysis by Air Distance Luxury Full Size SUV

Schomp Automotive

Subaru

Lexus

3

Infiniti

3

3

Schomp Automotive

Data Ref: Sep 2017 RYTD Geog Ref: P00-2019\_Denver\_CO

Jaguar

3

3

Toyota

Honda