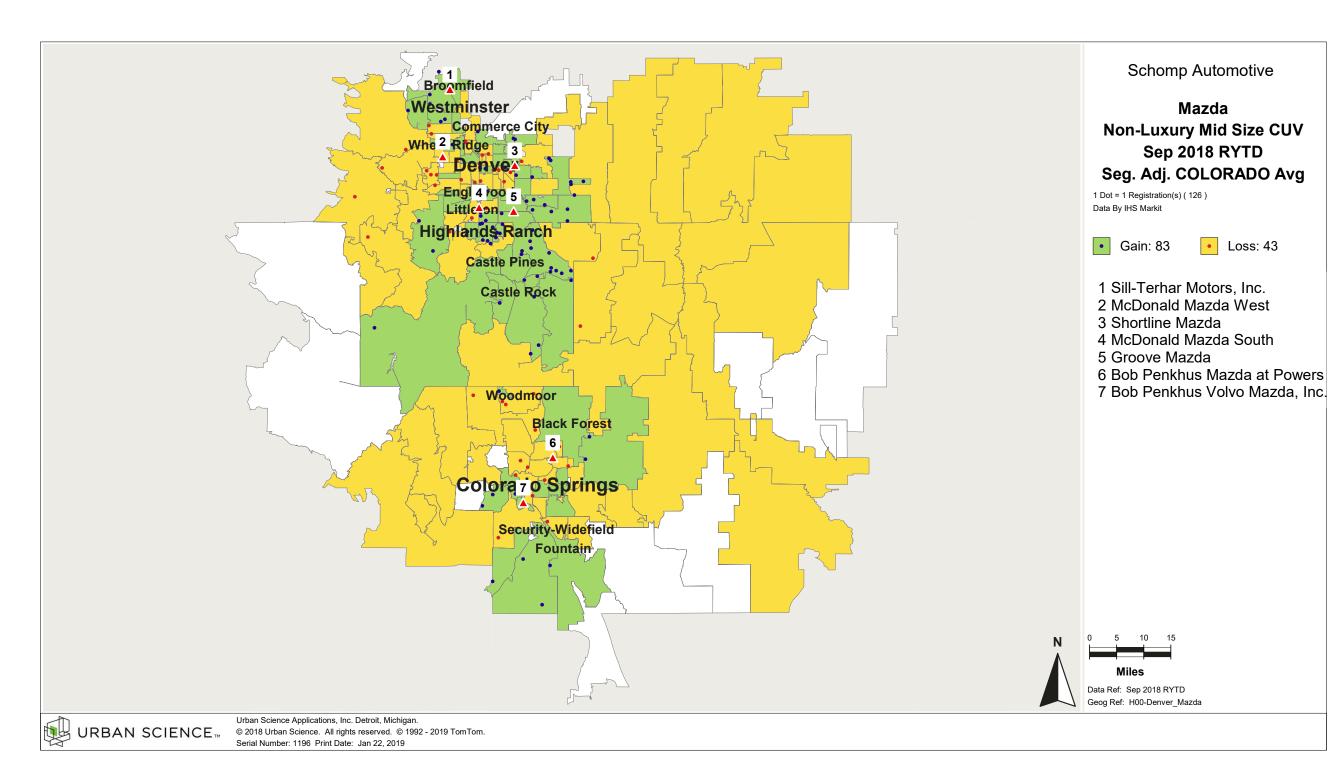

## **Product Popularity Comparison**

### Percent of Industry - Total Registrations, September 2018 Rolling Year-to-Date