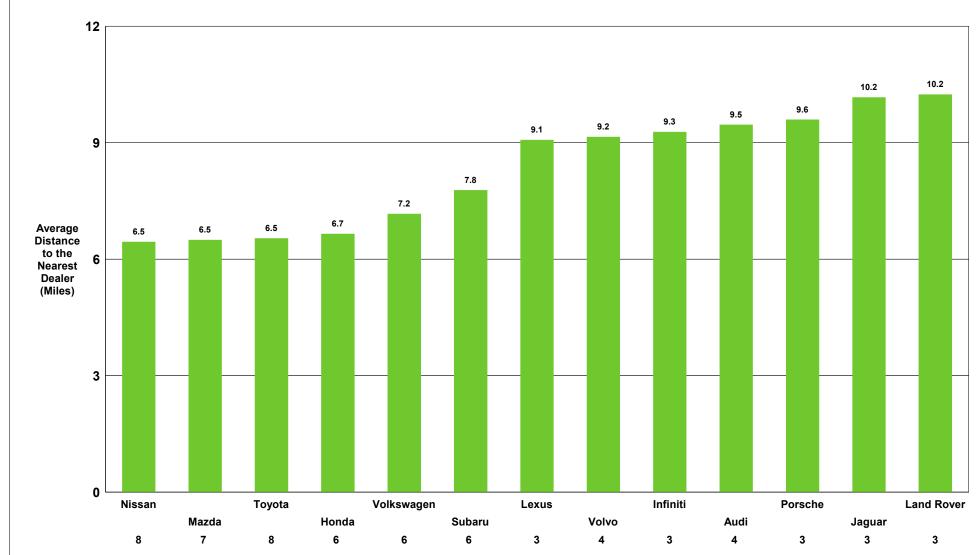

# Denver, CO Customer Convenience Analysis by Air Distance Non-Luxury Full Size SUV

Lexus

Infiniti

3

Volvo

4

Schomp Automotive

Data Ref: Sep 2017 RYTD Geog Ref: P00-2019\_Denver\_CO

Jaguar

3

**Land Rover** 

3

Porsche

3

Audi

4

Nissan

Mazda

7

Subaru

Volkswagen

Toyota

Honda