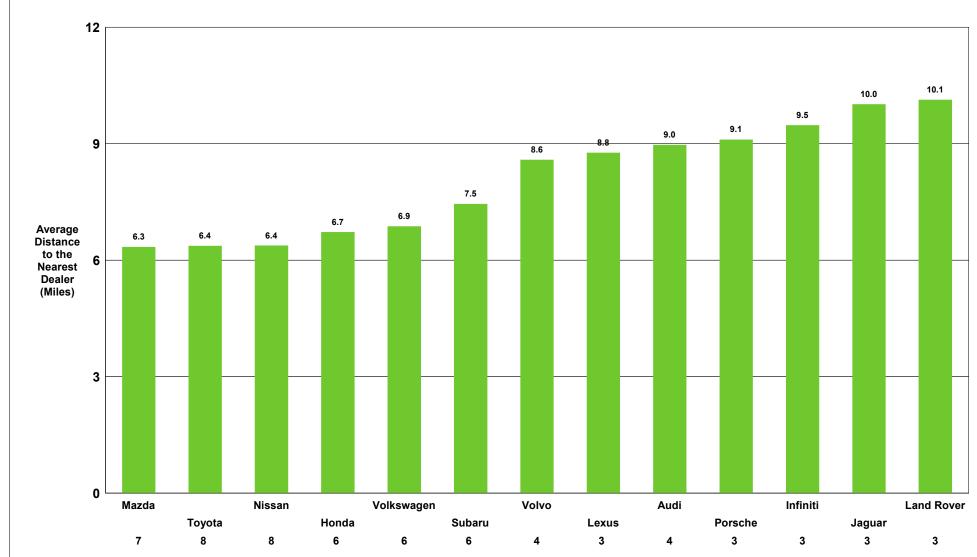

## Denver, CO Customer Convenience Analysis by Air Distance Industry Registrations

Schomp Automotive

# Denver, CO Customer Convenience Analysis by Air Distance Luxury Full Size SUV

Subaru

Lexus

3

Porsche

3

3

Schomp Automotive

Data Ref: Sep 2018 RYTD Geog Ref: P00-2019\_Denver\_CO

Jaguar

3

3

Mazda

7

Volkswagen