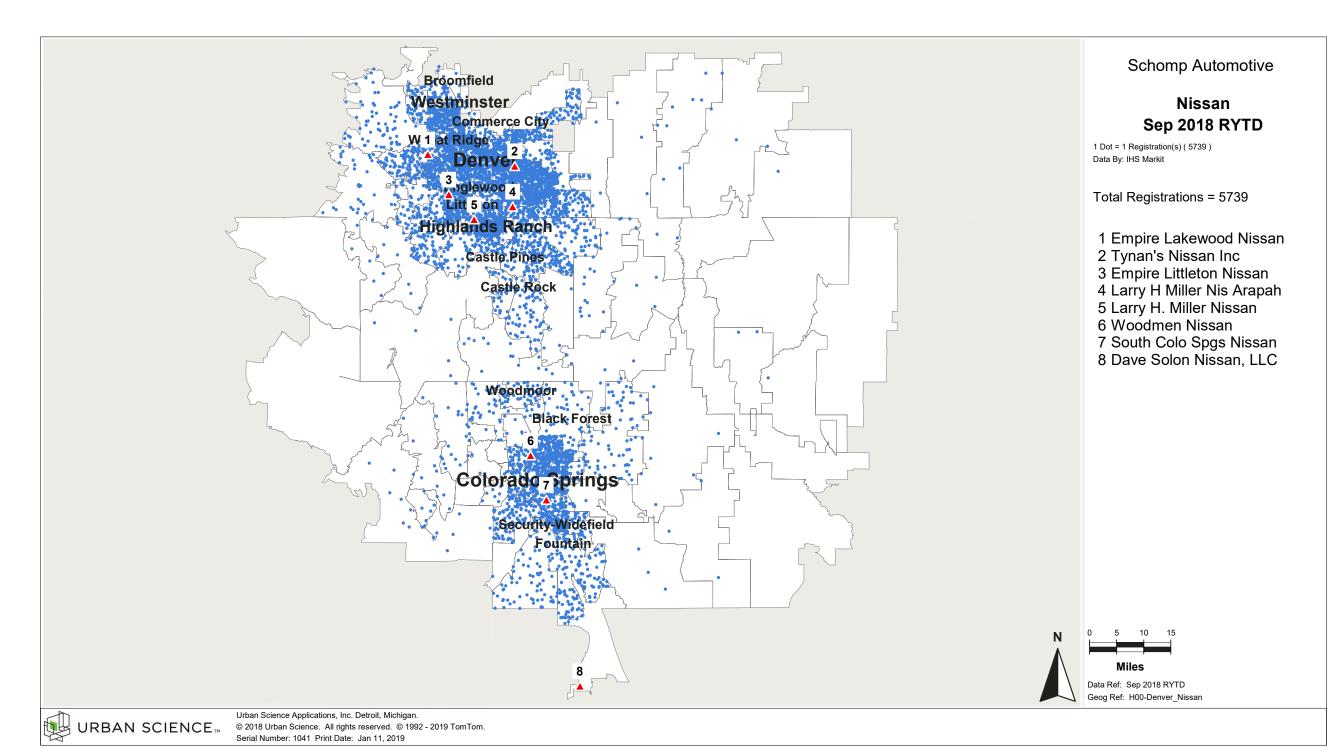

## Denver, CO Customer Convenience Analysis by Air Distance Industry Registrations

Schomp Automotive