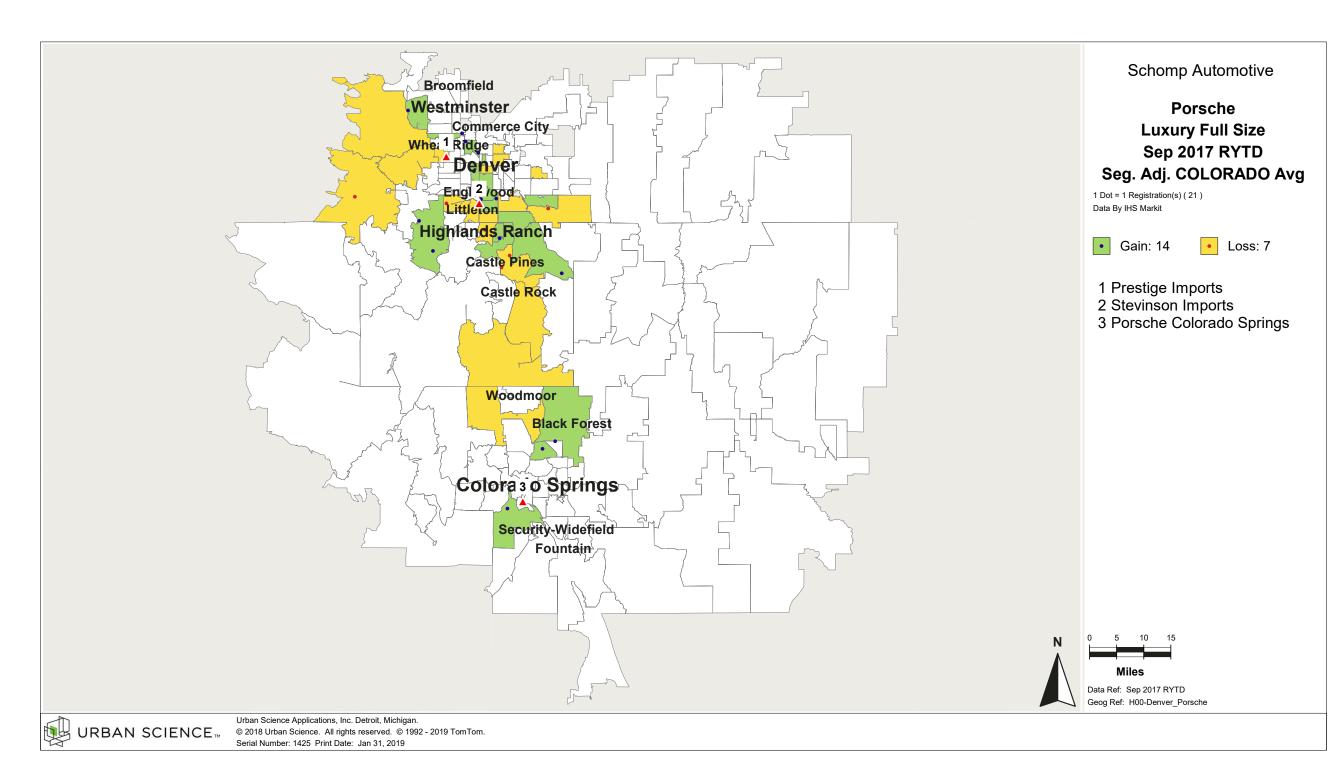

### Percent of Industry - Total Registrations, September 2017 Rolling Year-to-Date