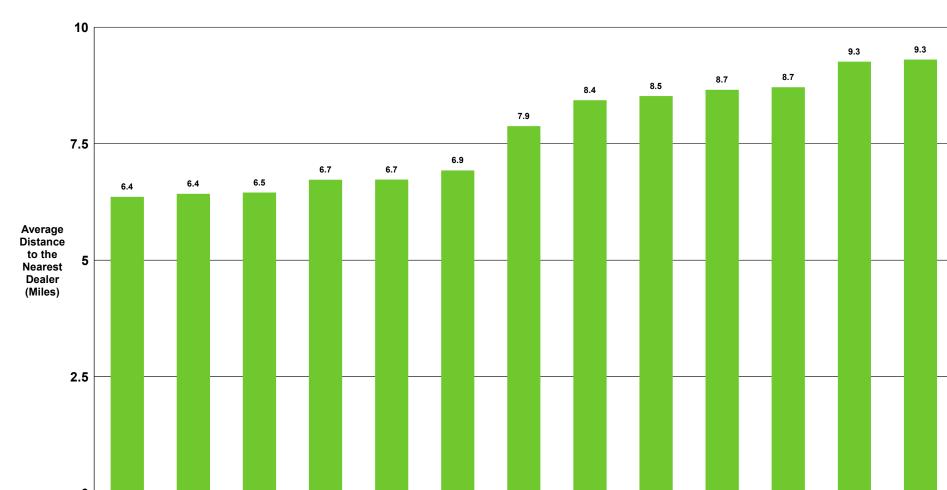

# Denver, CO Customer Convenience Analysis by Air Distance Luxury Full Size SUV

Schomp Automotive

Subaru

Lexus

3

Infiniti

3

3

Schomp Automotive

Data Ref: Sep 2017 RYTD Geog Ref: P00-2019\_Denver\_CO

Jaguar

3

3

Toyota

Honda