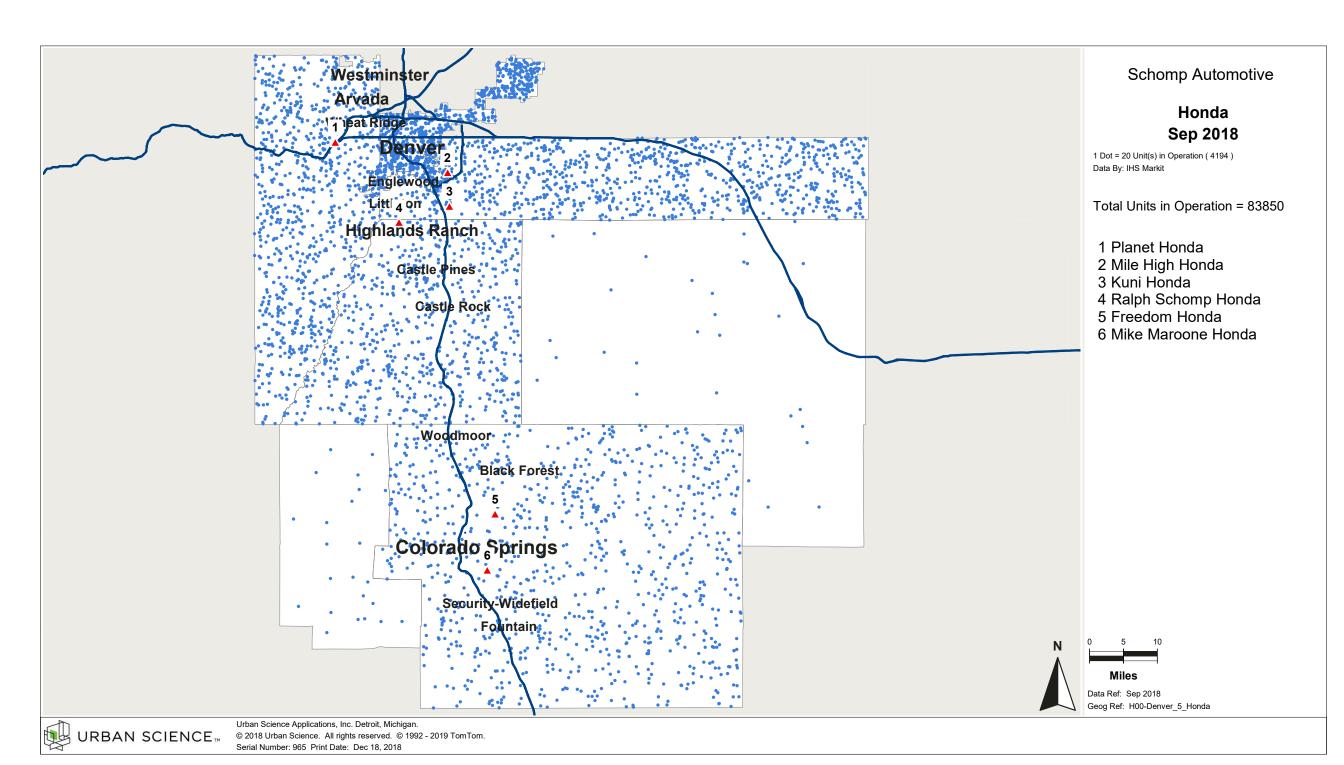

ience. All rights reserved. © 1992 - 2019 TomTom. Serial Number: 1384 Print Date: Jan 31, 2019



© 2018 Urban Science. All rights reserved. © 1992 - 2019 TomTom. Serial Number: 1385. Print Date: Jan 31, 2019



© 2018 Urban Science. All rights reserved. © 1992 - 2019 TomTom. Serial Number: 1386 Print Date: Jan 31, 2019



© 2018 Urban Science. All rights reserved. © 1992 - 2019 TomTom. Serial Number: 1387. Print Date: Jan 31, 2019

















© 2018 Urban Science. All rights reserved. © 1992 - 2019 TomTom. Serial Number: 1192 Print Date: Jan 22, 2019





































































































































































































































































## Denver, CO

## Demographic Detail Report

## Population Growth, Household Growth, Household Income

2017 Demographic Data Update

|           |         | Population |        |          |  |  |
|-----------|---------|------------|--------|----------|--|--|
| County    | 2017    | 2022       | +/-    | % Change |  |  |
| Arapahoe  | 654,082 | 702,980    | 48,898 | 7.5%     |  |  |
| Denver    | 717,442 | 779,740    | 62,298 | 8.7%     |  |  |
| Douglas   | 339,228 | 368,148    | 28,920 | 8.5%     |  |  |
| El Paso   | 705,282 | 756,146    | 50,864 | 7.2%     |  |  |
| Elbert    | 25,802  | 27,544     | 1,742  | 6.8%     |  |  |
| Jefferson | 581,662 | 615,432    | 33,770 | 5.8%     |  |  |
| Teller    | 24,216  | 25,156     | 940    | 3.9%     |  |  |

| Households