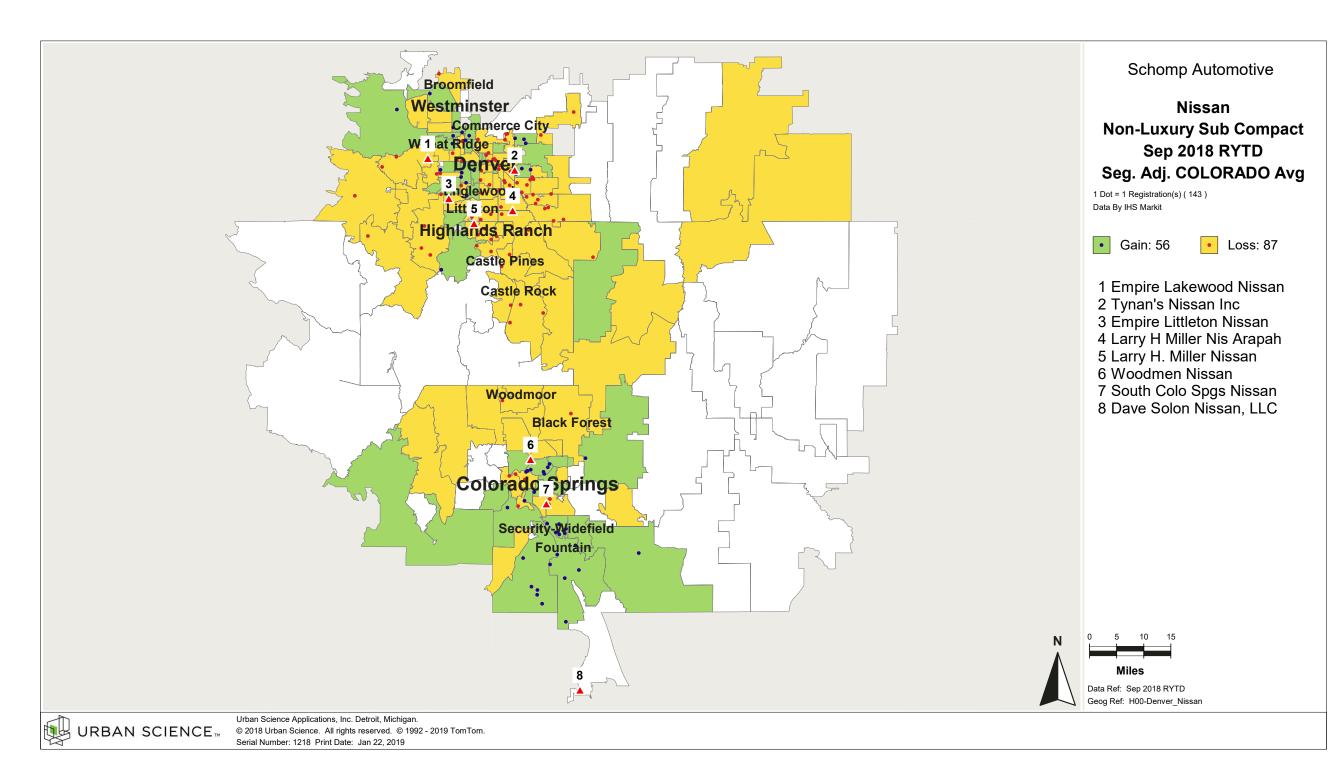

# Denver, CO and Colorado

## **Product Popularity Comparison**

### Percent of Industry - Total Registrations, September 2017 Rolling Year-to-Date