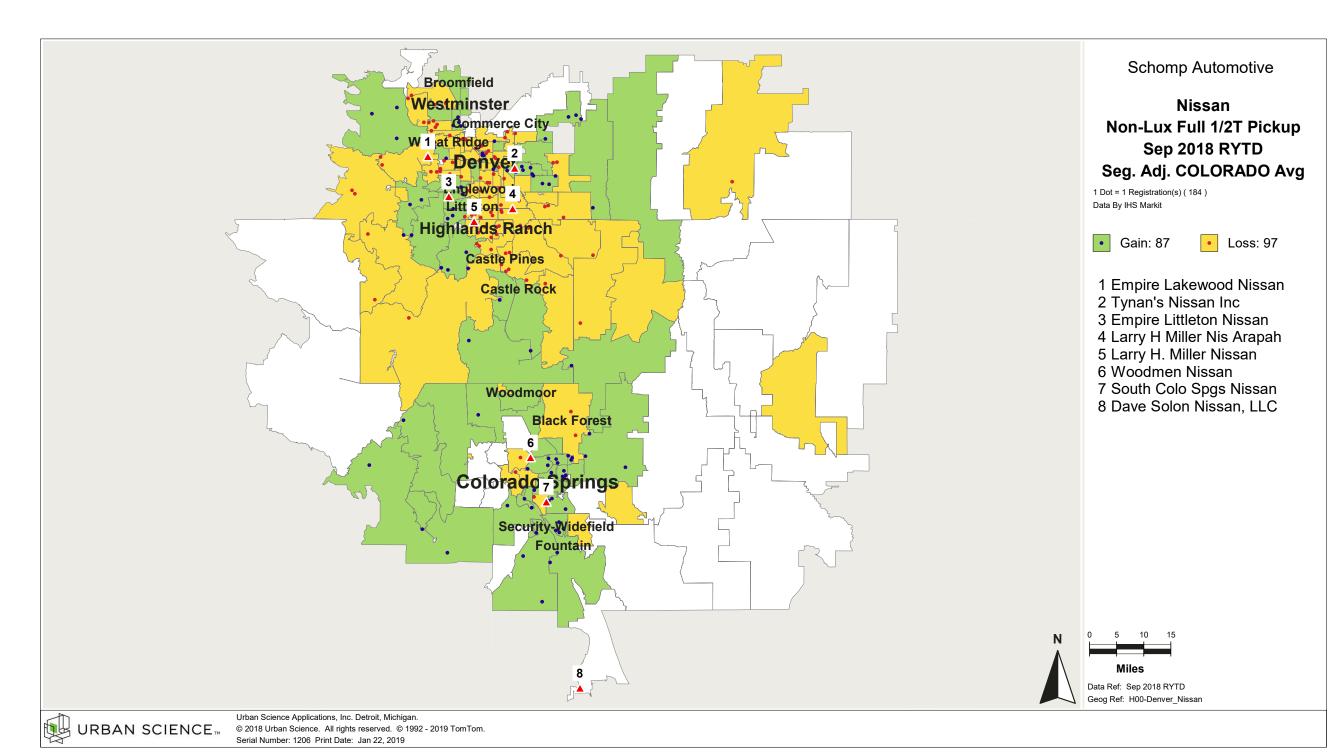

## Denver, CO Customer Convenience Analysis by Air Distance Non-Luxury Full Size 3 Qtr To 1 Ton Pickup

## Schomp Automotive