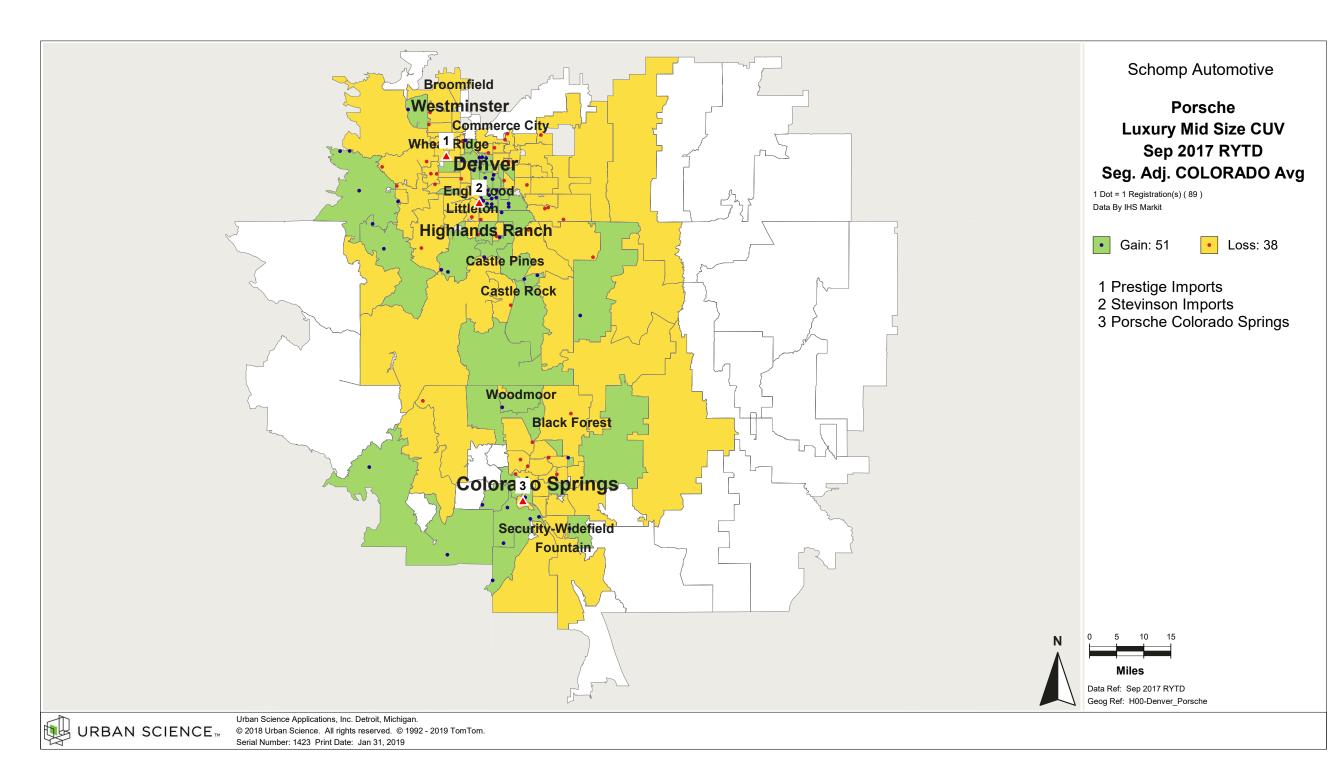

All rights reserved. © 1992 - 2019 TomTom. Serial Number: 1388 Print Date: Jan 31, 2019



© 2018 Urban Science. All rights reserved. © 1992 - 2019 TomTom. Serial Number: 1384 Print Date: Jan 31, 2019



© 2018 Urban Science. All rights reserved. © 1992 - 2019 TomTom. Serial Number: 1385. Print Date: Jan 31, 2019



© 2018 Urban Science. All rights reserved. © 1992 - 2019 TomTom. Serial Number: 1386 Print Date: Jan 31, 2019



© 2018 Urban Science. All rights reserved. © 1992 - 2019 TomTom. Serial Number: 1387. Print Date: Jan 31, 2019

















© 2018 Urban Science. All rights reserved. © 1992 - 2019 TomTom. Serial Number: 1192 Print Date: Jan 22, 2019





































































































































































































































































## Denver, CO

## Demographic Detail Report

## Population Growth, Household Growth, Household Income

2017 Demographic Data Update

|           |         | Population |        |          |  |  |
|-----------|---------|------------|--------|----------|--|--|
| County    | 2017    | 2022       | +/-    | % Change |  |  |
| Arapahoe  | 654,082 | 702,980    | 48,898 | 7.5%     |  |  |
| Denver    | 717,442 | 779,740    | 62,298 | 8.7%     |  |  |
| Douglas   | 339,228 | 368,148    | 28,920 | 8.5%     |  |  |
| El Paso   | 705,282 | 756,146    | 50,864 | 7.2%     |  |  |
| Elbert    | 25,802  | 27,544     | 1,742  | 6.8%     |  |  |
| Jefferson | 581,662 | 615,432