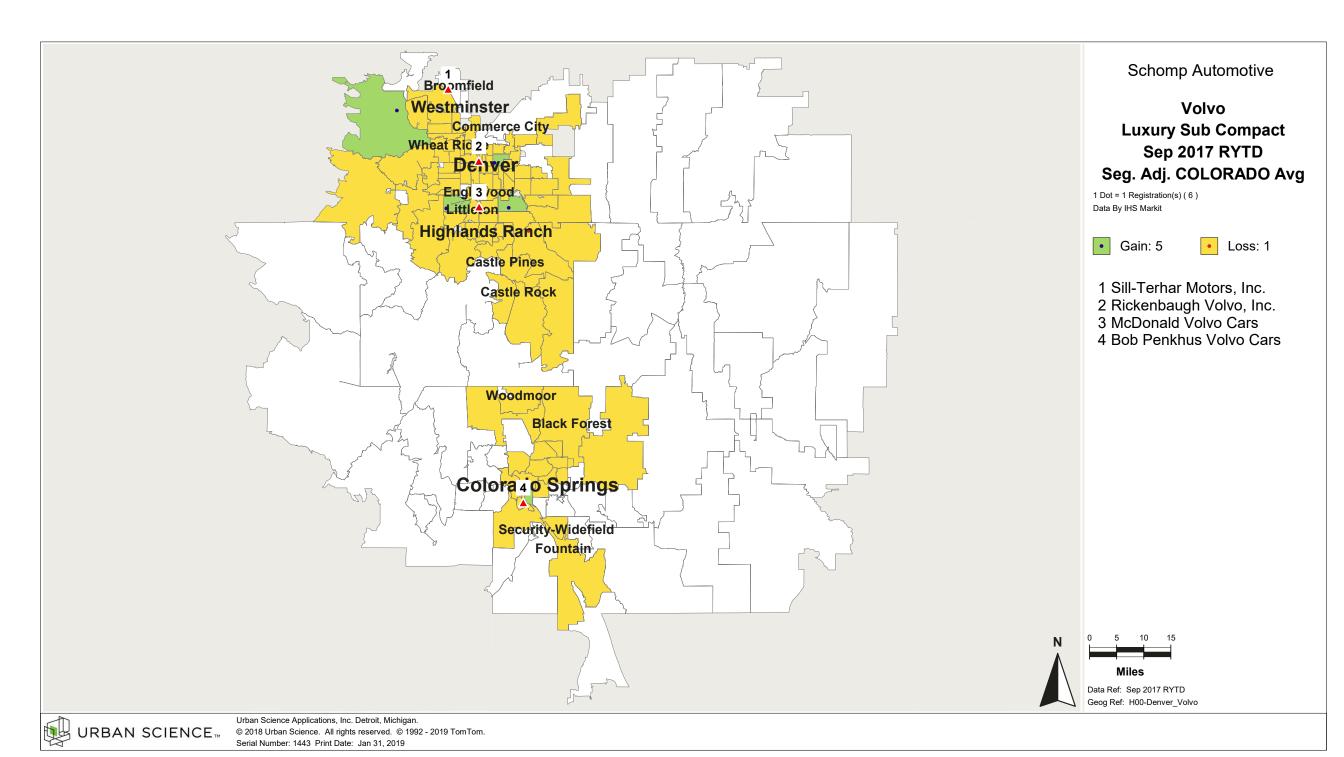

### Percent of Industry - Total Registrations, September 2017 Rolling Year-to-Date