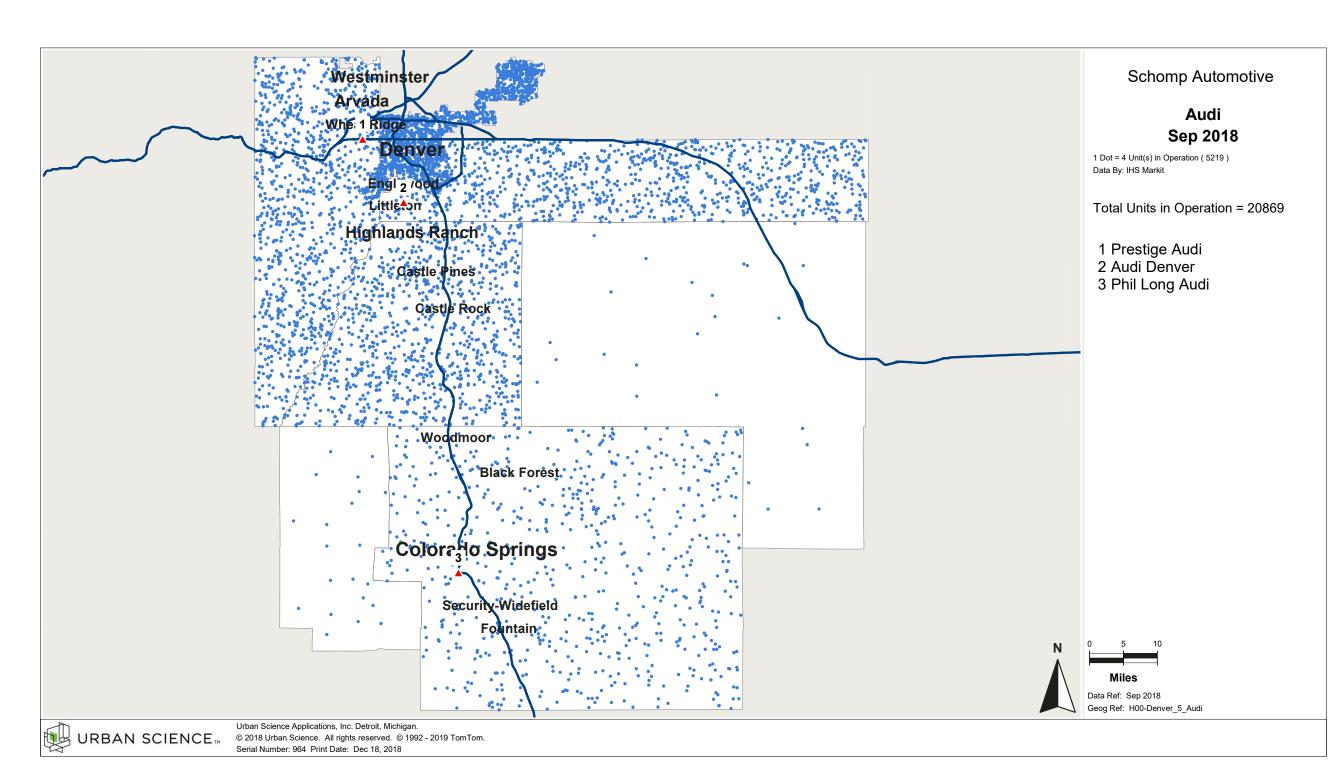

Science. All rights reserved. © 1992 - 2019 TomTom. Serial Number: 1384 Print Date: Jan 31, 2019



© 2018 Urban Science. All rights reserved. © 1992 - 2019 TomTom. Serial Number: 1385. Print Date: Jan 31, 2019



© 2018 Urban Science. All rights reserved. © 1992 - 2019 TomTom. Serial Number: 1386 Print Date: Jan 31, 2019



© 2018 Urban Science. All rights reserved. © 1992 - 2019 TomTom. Serial Number: 1387. Print Date: Jan 31, 2019

















© 2018 Urban Science. All rights reserved. © 1992 - 2019 TomTom. Serial Number: 1192 Print Date: Jan 22, 2019





































































































































































































































































## Denver, CO

## Demographic Detail Report

## Population Growth, Household Growth, Household Income

2017 Demographic Data Update

|           |         | Population |        |          |  |  |
|-----------|---------|------------|--------|----------|--|--|
| County    | 2017    | 2022       | +/-    | % Change |  |  |
| Arapahoe  | 654,082 | 702,980    | 48,898 | 7.5%     |  |  |
| Denver    | 717,442 | 779,740    | 62,298 | 8.7%     |  |  |
| Douglas   | 339,228 | 368,148    | 28,920 | 8.5%     |  |  |
| El Paso   | 705,282 | 756,146    | 50,864 | 7.2%     |  |  |
| Elbert    | 25,802  | 27,544     | 1,742  | 6.8%     |  |  |
| Jefferson | 581,662 | 615,432    | 33,770 | 5.8%     |  |  |
| Teller    | 24,216  | 25,156     | 940    | 3.9%     |  |  |

| Househol