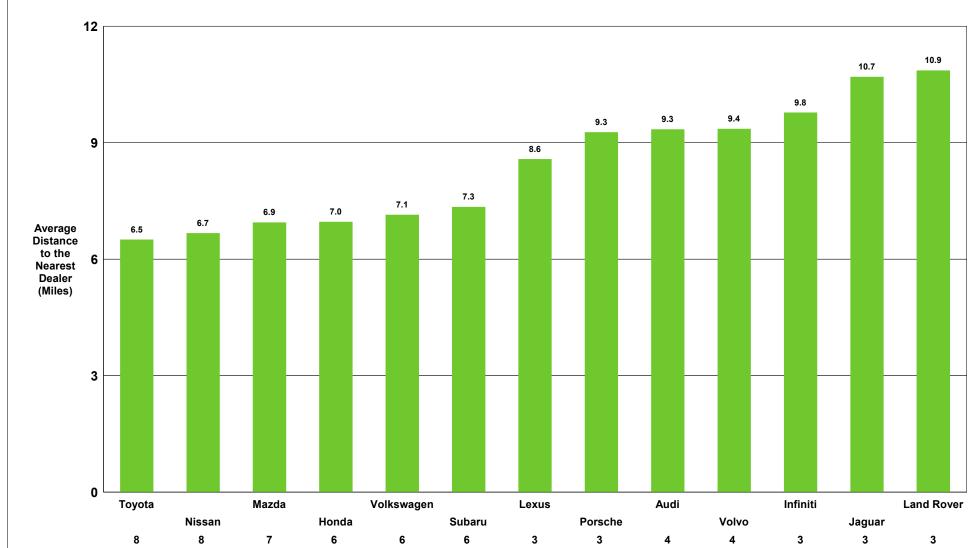

# Denver, CO Customer Convenience Analysis by Air Distance Luxury Full Size SUV

Schomp Automotive

Subaru

Lexus

3

Infiniti

3

3

Schomp Automotive

Data Ref: Sep 2017 RYTD Geog Ref: P00-2019\_Denver\_CO

Jaguar

3

3

Toyota

Honda