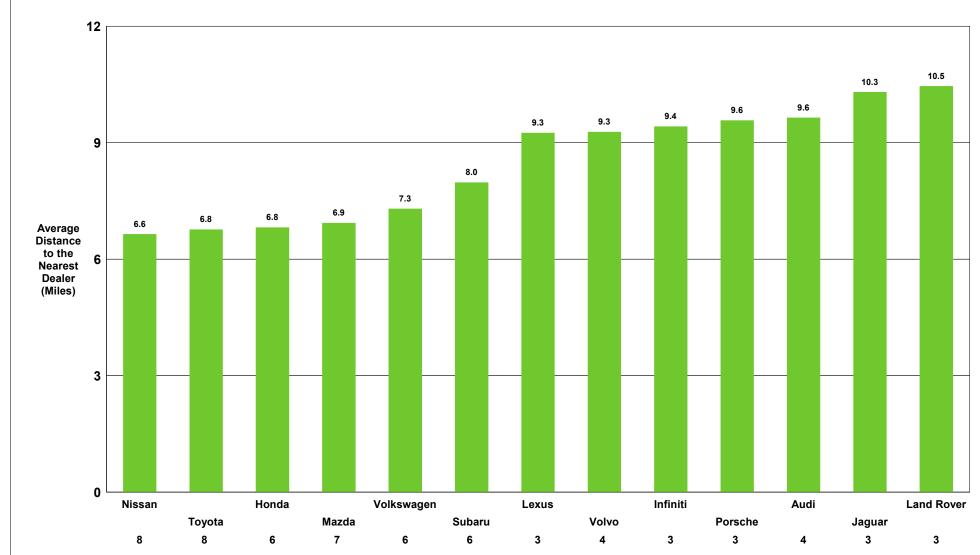

# Denver, CO Customer Convenience Analysis by Air Distance Non-Luxury Full Size SUV

Lexus

Infiniti

3

Volvo

4

Schomp Automotive

Data Ref: Sep 2017 RYTD Geog Ref: P00-2019\_Denver\_CO

Jaguar

3

**Land Rover** 

3

Porsche

3

Audi

4

Nissan

Mazda

7

Subaru

Volkswagen

Toyota

Honda