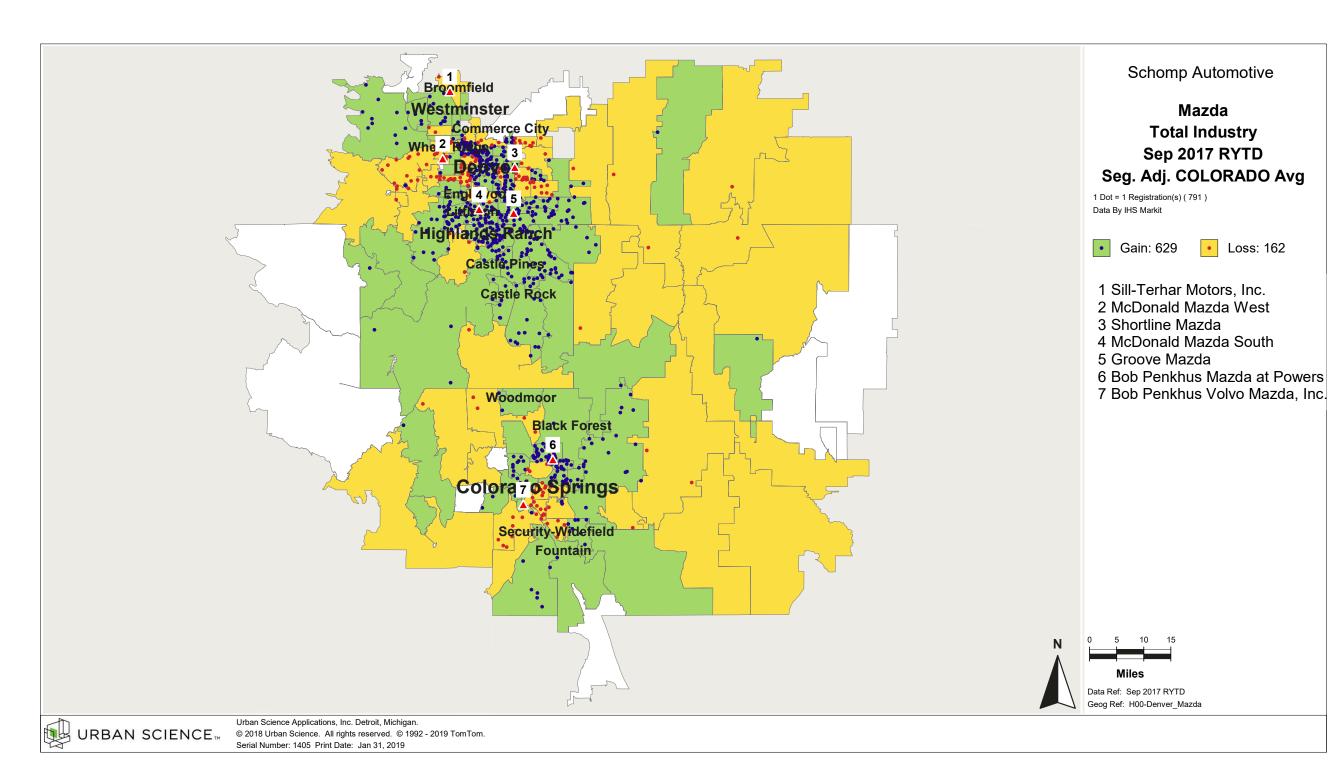

## **Product Popularity Comparison**

### Percent of Industry - Total Registrations, September 2017 Rolling Year-to-Date