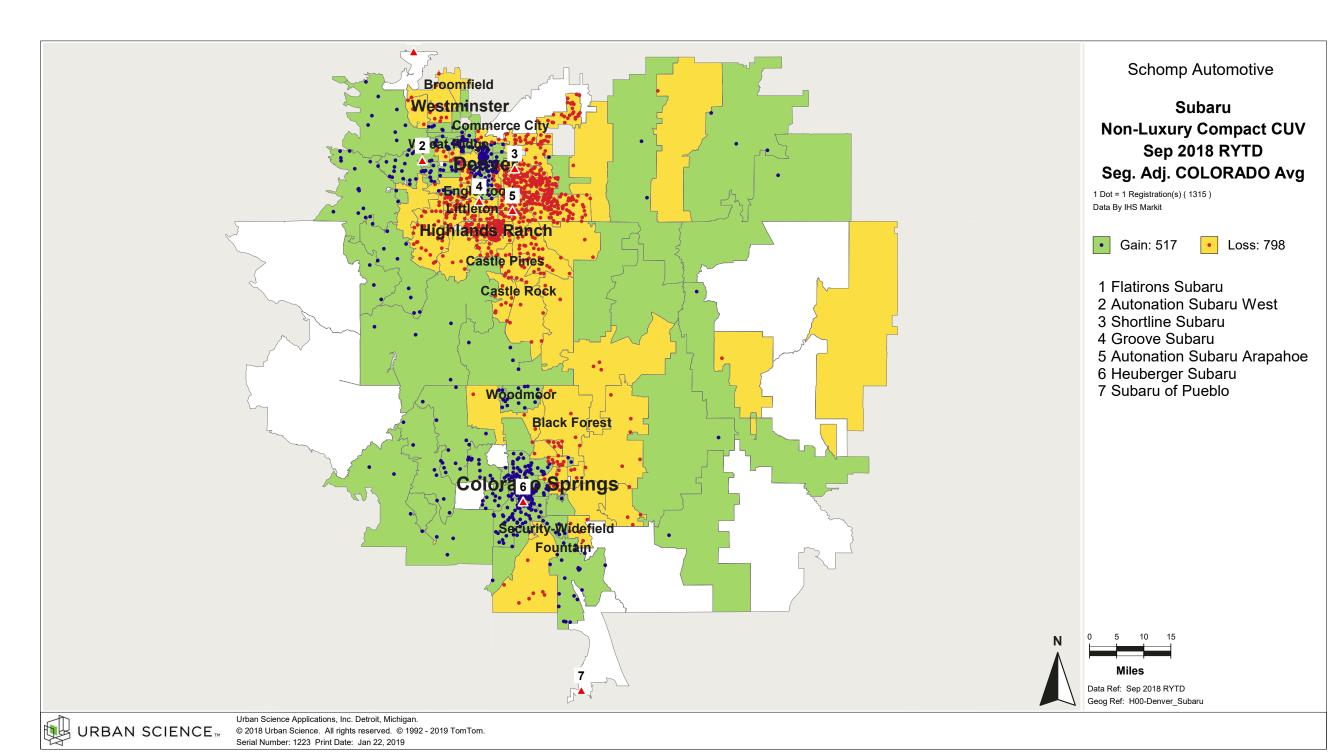

### Percent of Industry - Total Registrations, September 2018 Rolling Year-to-Date