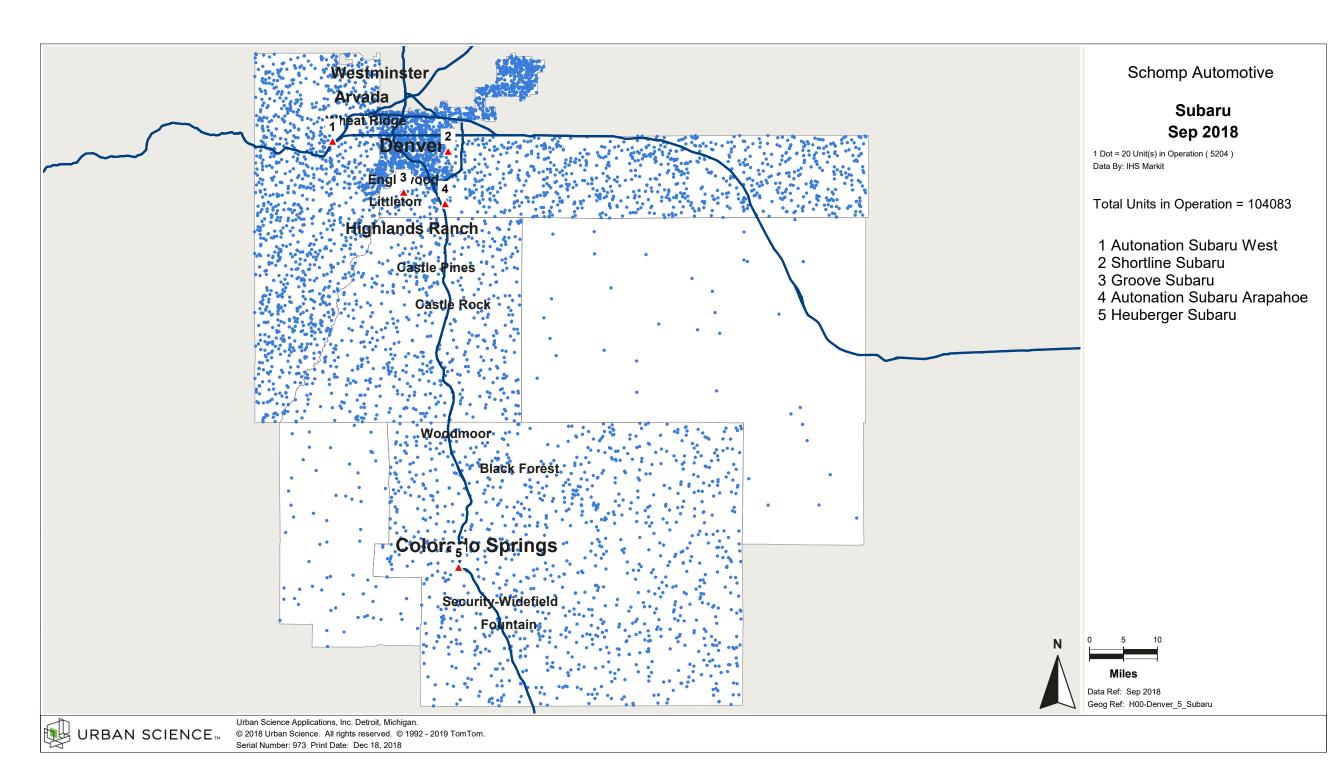

## Denver, CO

# Denver, CO and Colorado

## **Product Popularity Comparison**

### Percent of Industry - Total Registrations, September 2018 Rolling Year-to-Date