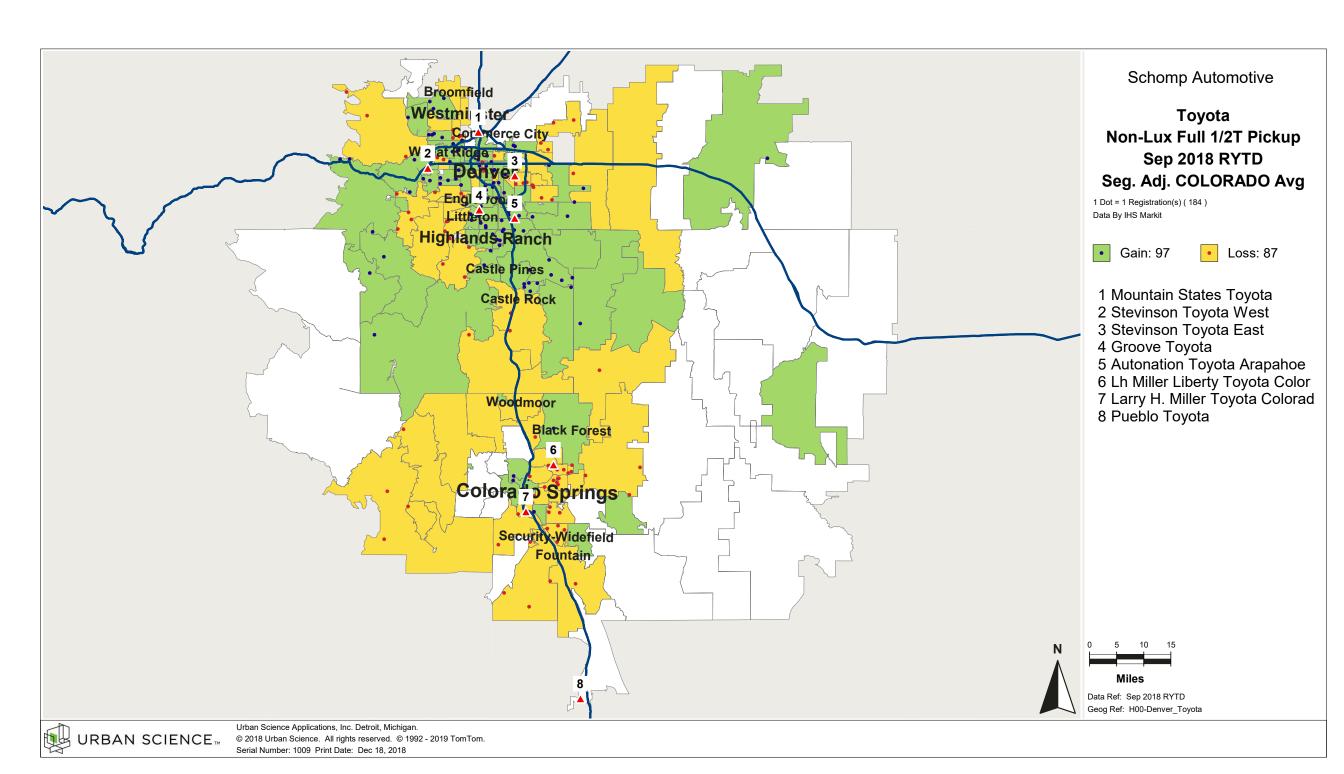

## Denver, CO Customer Convenience Analysis by Air Distance Non-Luxury Full Size 3 Qtr To 1 Ton Pickup

## Schomp Automotive

## Denver, CO Customer Convenience Analysis by Air Distance Non-Luxury Full Size Half Ton Pickup

Schomp Automotive

11.8

Data Ref: Sep 2018 RYTD Geog Ref: P00-2019\_Denver\_CO

12