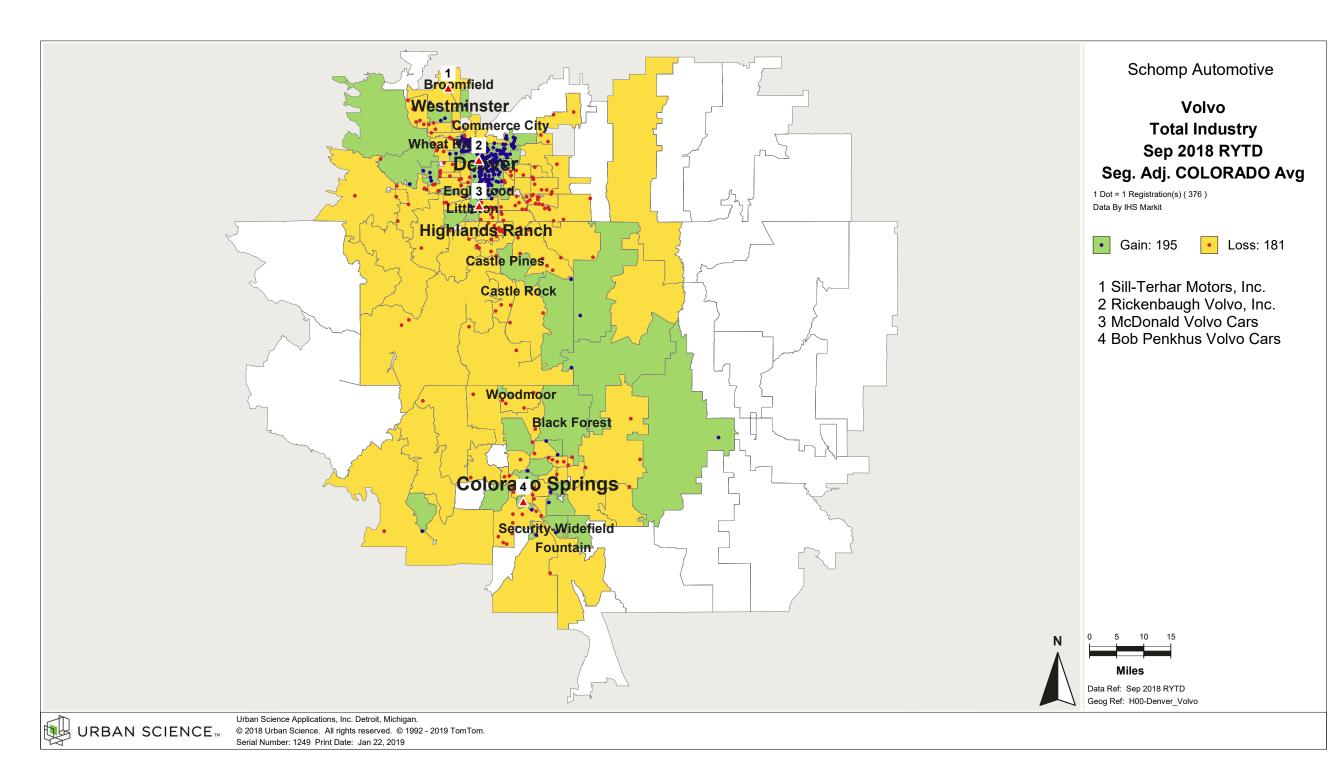

### Percent of Industry - Total Registrations, September 2018 Rolling Year-to-Date