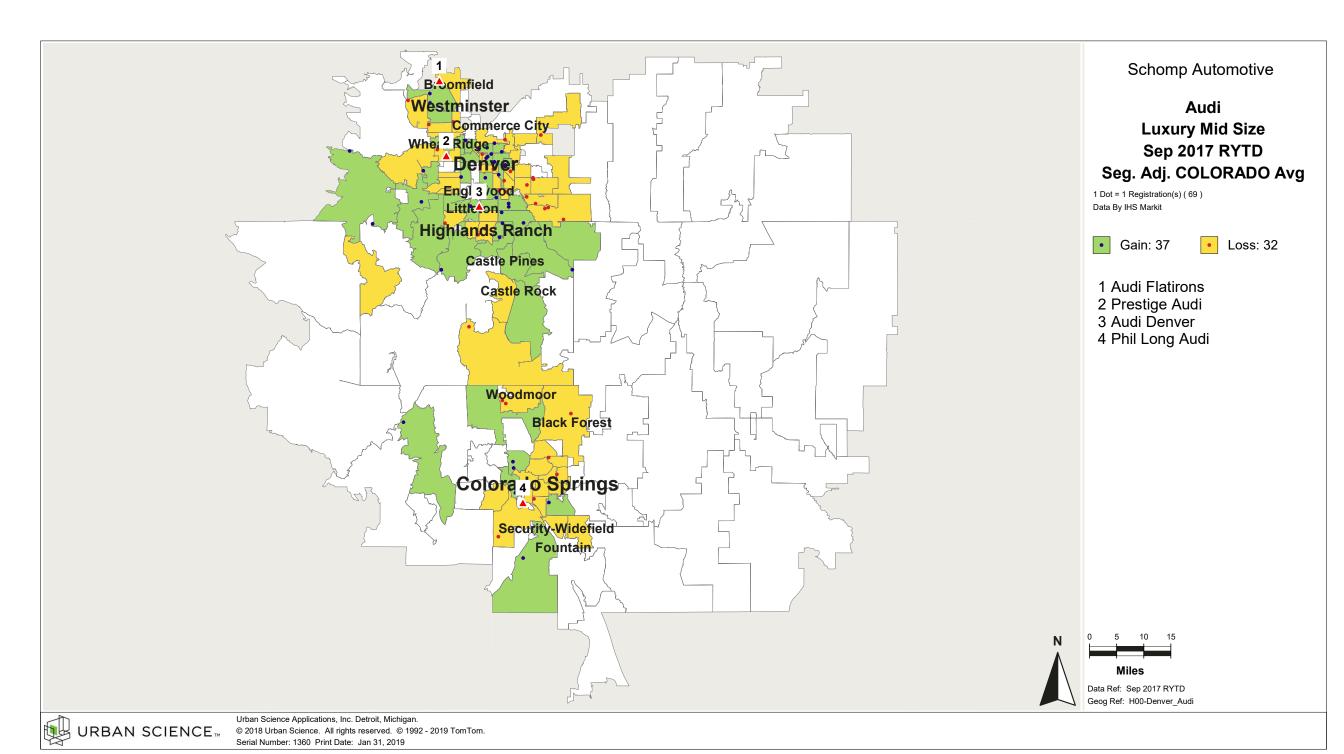

# Denver, CO and Colorado

## **Product Popularity Comparison**

### Percent of Industry - Total Registrations, September 2017 Rolling Year-to-Date