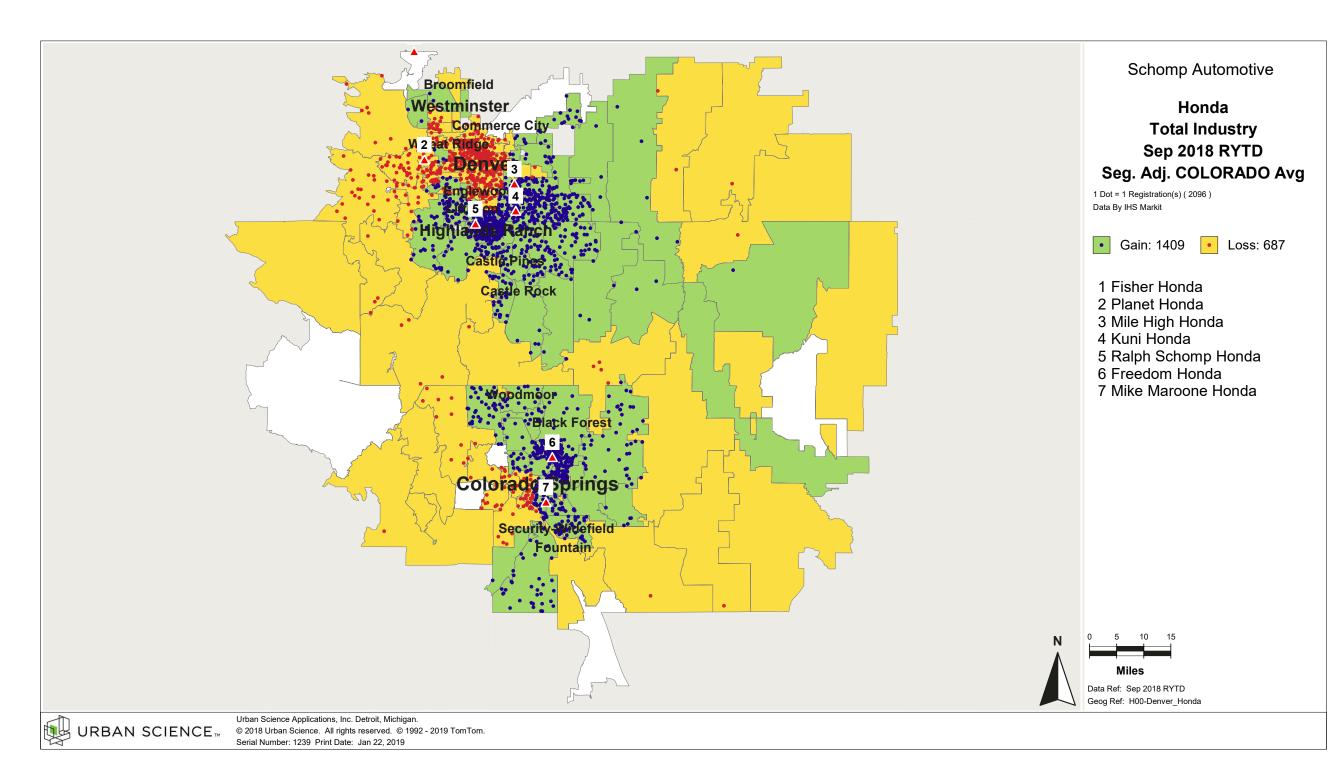

## Denver, CO

# Denver, CO and Colorado

## **Product Popularity Comparison**

### Percent of Industry - Total Registrations, September 2018 Rolling Year-to-Date