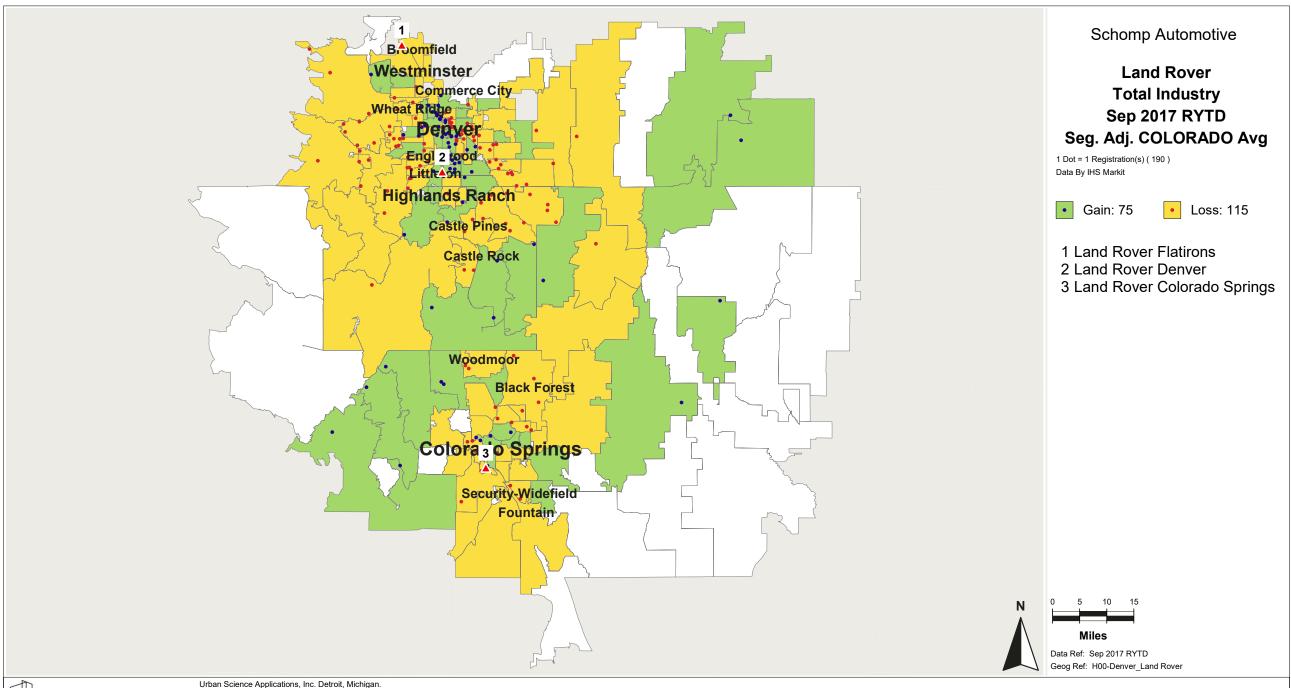

# Denver, CO and Colorado

## **Product Popularity Comparison**

### Percent of Industry - Total Registrations, September 2017 Rolling Year-to-Date