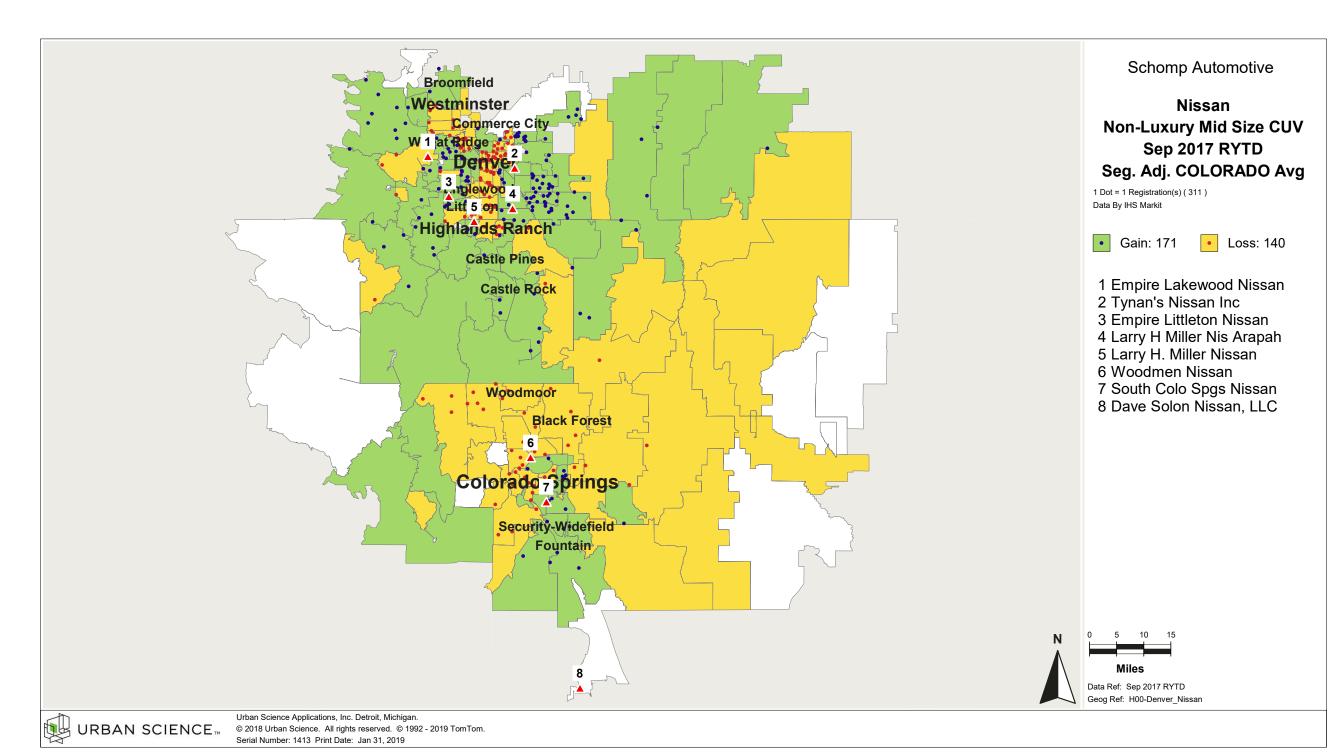

### Percent of Industry - Total Registrations, September 2017 Rolling Year-to-Date