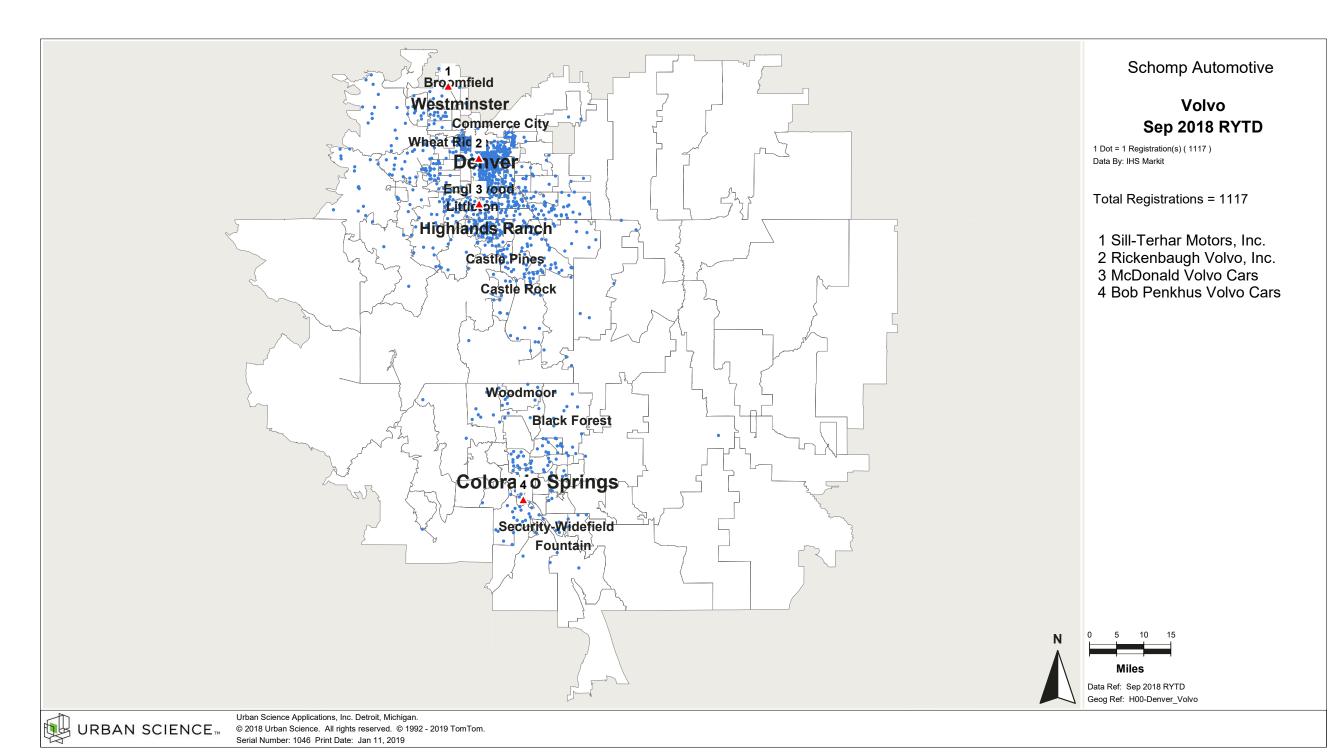

# Denver, CO and Colorado

## **Product Popularity Comparison**

### Percent of Industry - Total Registrations, September 2018 Rolling Year-to-Date