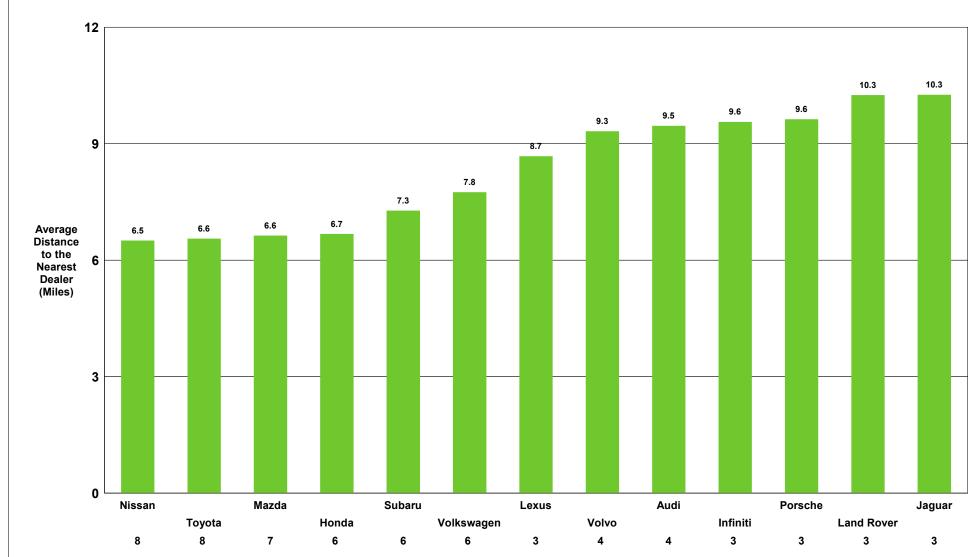

# Denver, CO Customer Convenience Analysis by Air Distance Non-Luxury Full Size SUV

Lexus

Infiniti

3

Volvo

4

Schomp Automotive

Data Ref: Sep 2017 RYTD Geog Ref: P00-2019\_Denver\_CO

Jaguar

3

**Land Rover** 

3

Porsche

3

Audi

4

Nissan

Mazda

7

Subaru

Volkswagen

Toyota

Honda