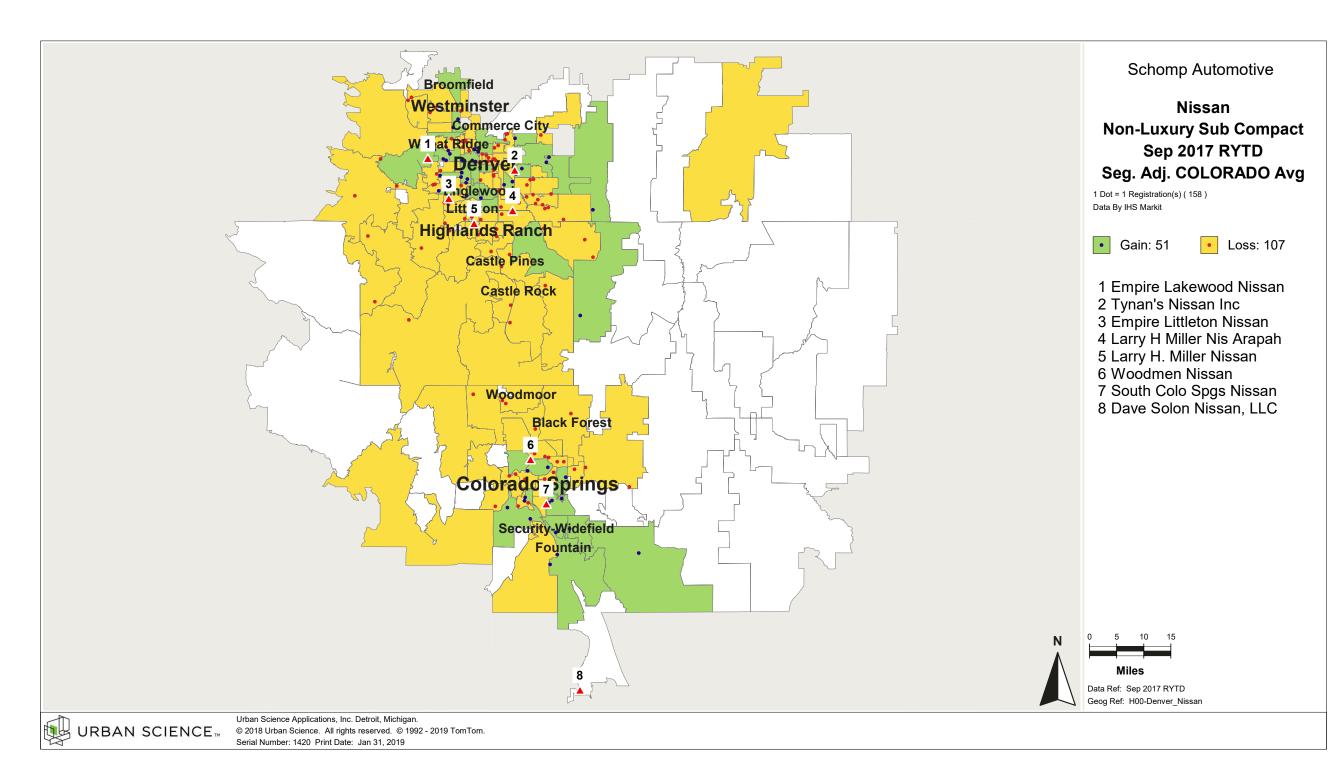

### Percent of Industry - Total Registrations, September 2017 Rolling Year-to-Date