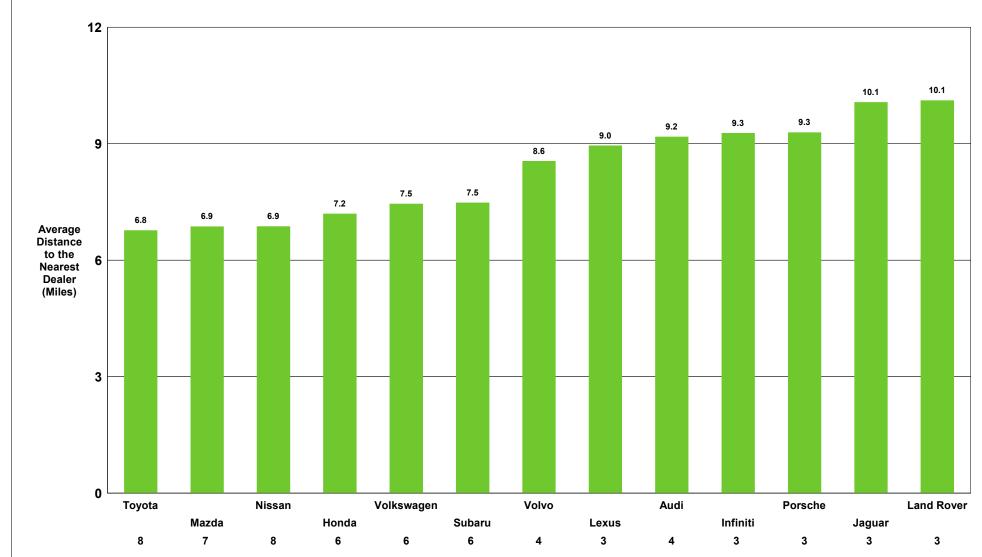

# Denver, CO Customer Convenience Analysis by Air Distance Non-Luxury Full Size SUV

Lexus

Infiniti

3

Volvo

4

Schomp Automotive

Data Ref: Sep 2017 RYTD Geog Ref: P00-2019\_Denver\_CO

Jaguar

3

**Land Rover** 

3

Porsche

3

Audi

4

Nissan

Mazda

7

Subaru

Volkswagen

Toyota

Honda