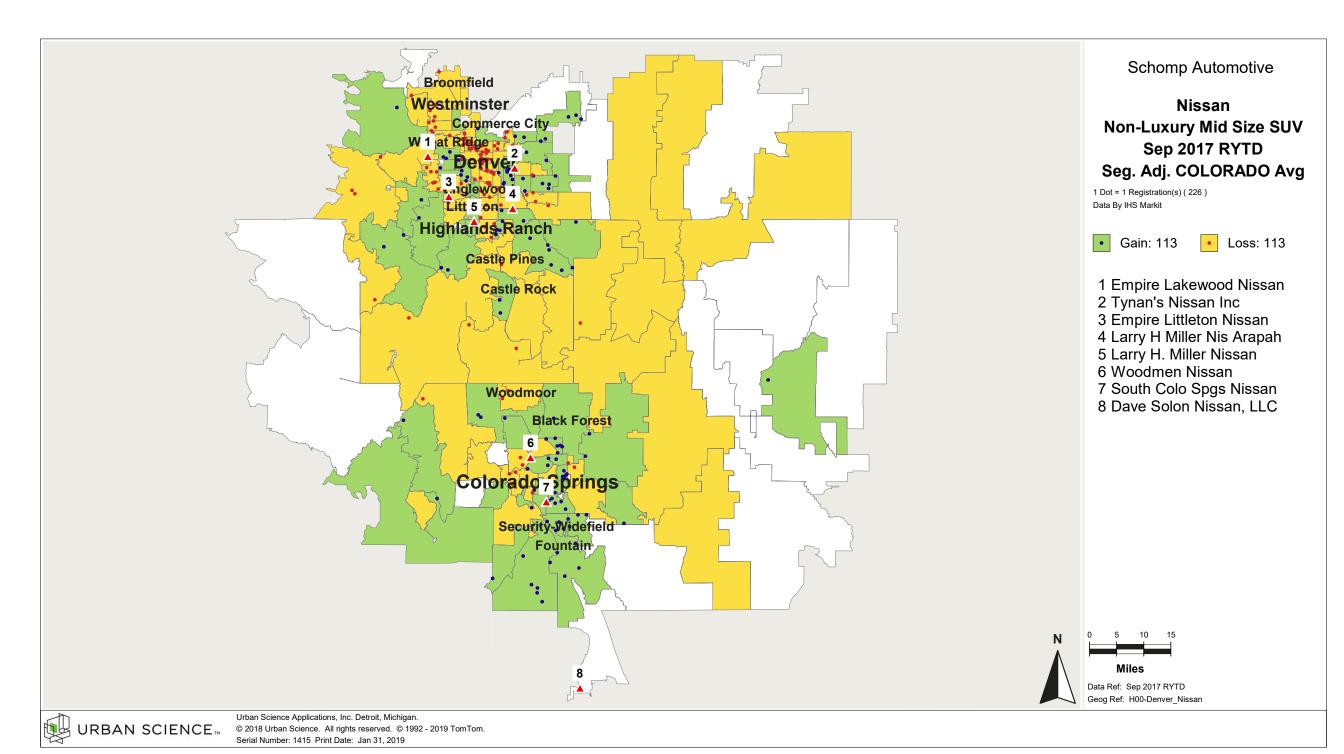

### Percent of Industry - Total Registrations, September 2017 Rolling Year-to-Date