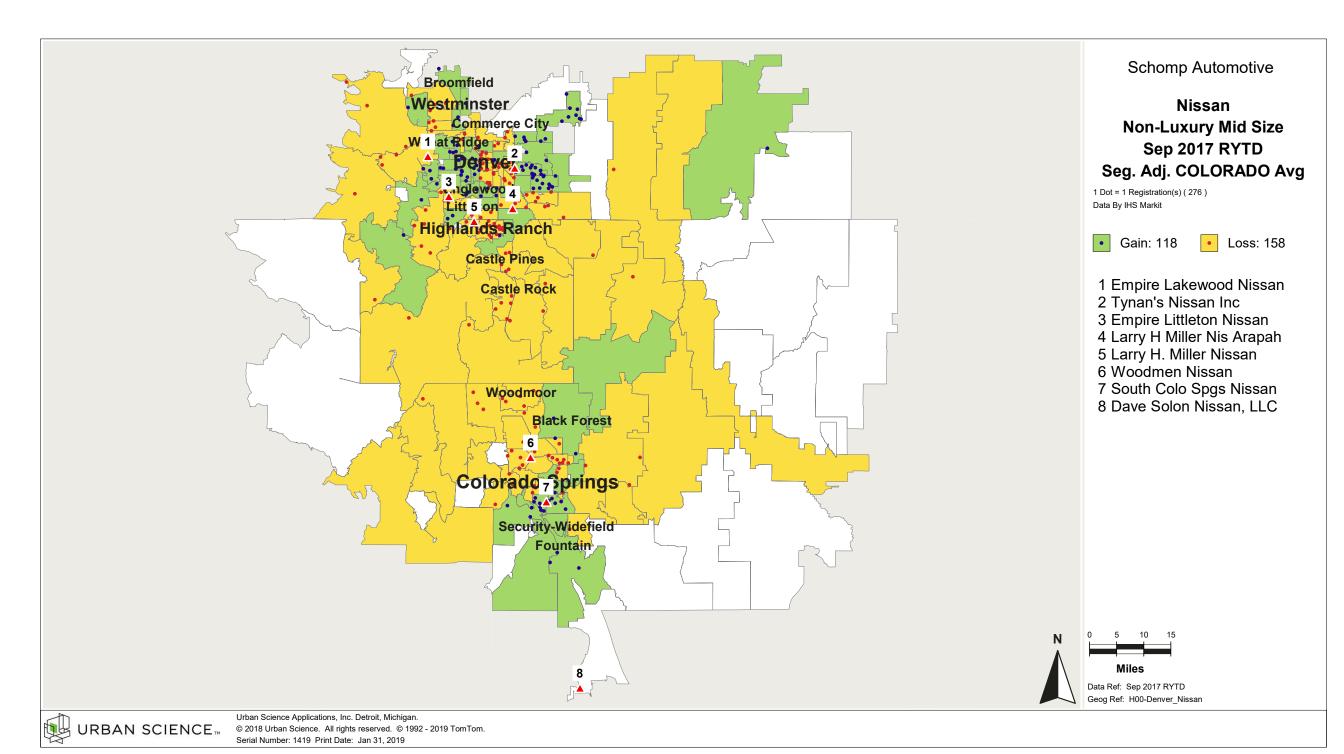

### Percent of Industry - Total Registrations, September 2017 Rolling Year-to-Date