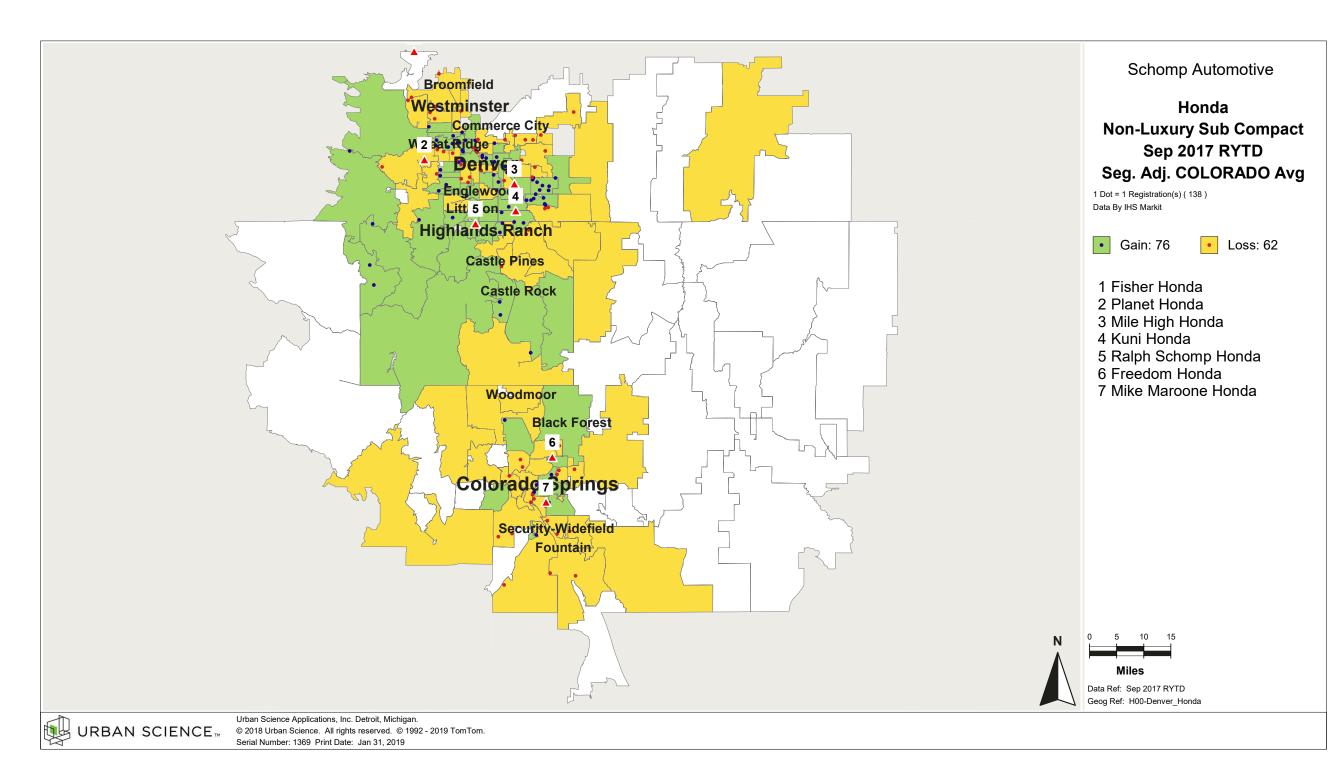

# Denver, CO and Colorado

## **Product Popularity Comparison**

### Percent of Industry - Total Registrations, September 2017 Rolling Year-to-Date