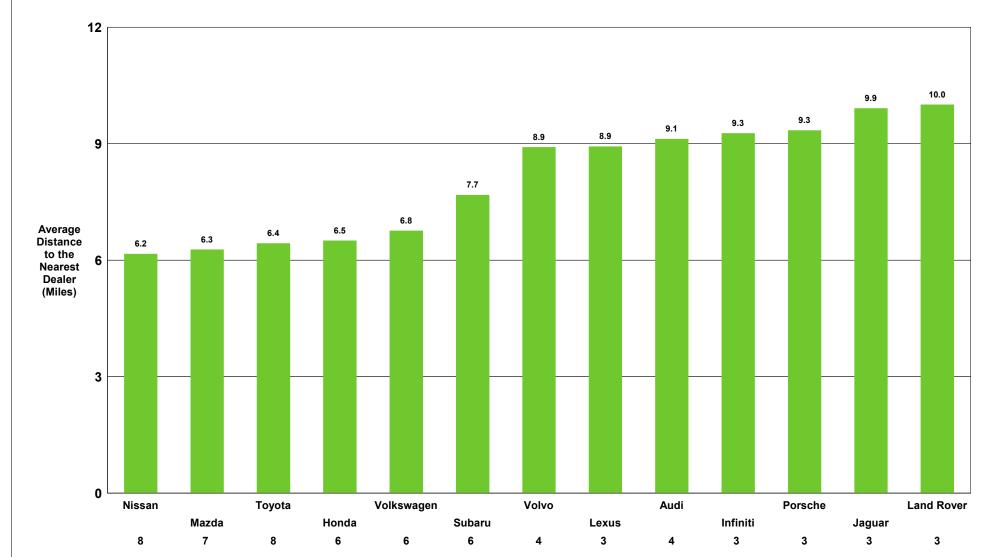

#### Denver, CO Customer Convenience Analysis by Air Distance Luxury Traditional Full Size

Volvo

Subaru

Infiniti

3

Audi

4

Lexus

3

Schomp Automotive

Data Ref: Sep 2017 RYTD Geog Ref: P00-2019\_Denver\_CO

**Land Rover** 

3

Porsche

3

Jaguar

3

Toyota

8

Volkswagen

Honda

Nissan

Mazda