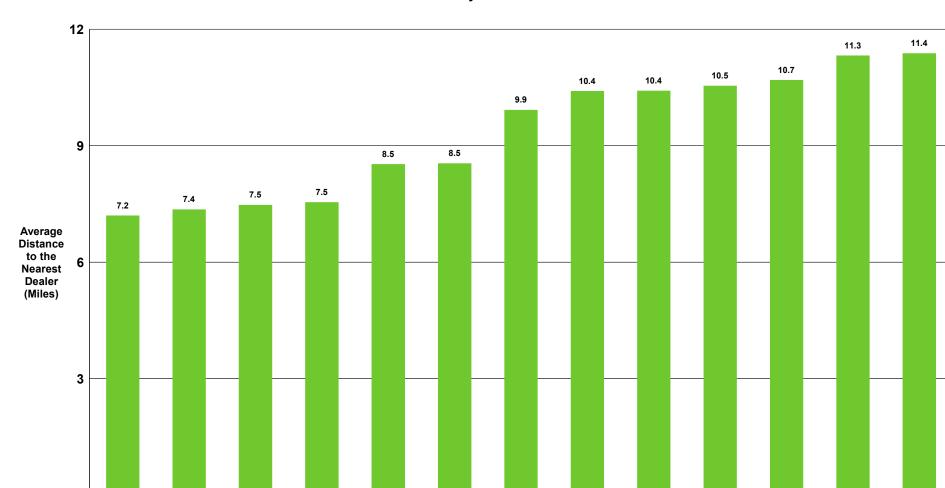

# Denver, CO Customer Convenience Analysis by Air Distance Non-Luxury Full Size SUV

Lexus

Infiniti

3

Volvo

4

Schomp Automotive

Data Ref: Sep 2017 RYTD Geog Ref: P00-2019\_Denver\_CO

Jaguar

3

**Land Rover** 

3

Porsche

3

Audi

4

Nissan

Mazda

7

Subaru

Volkswagen

Toyota

Honda