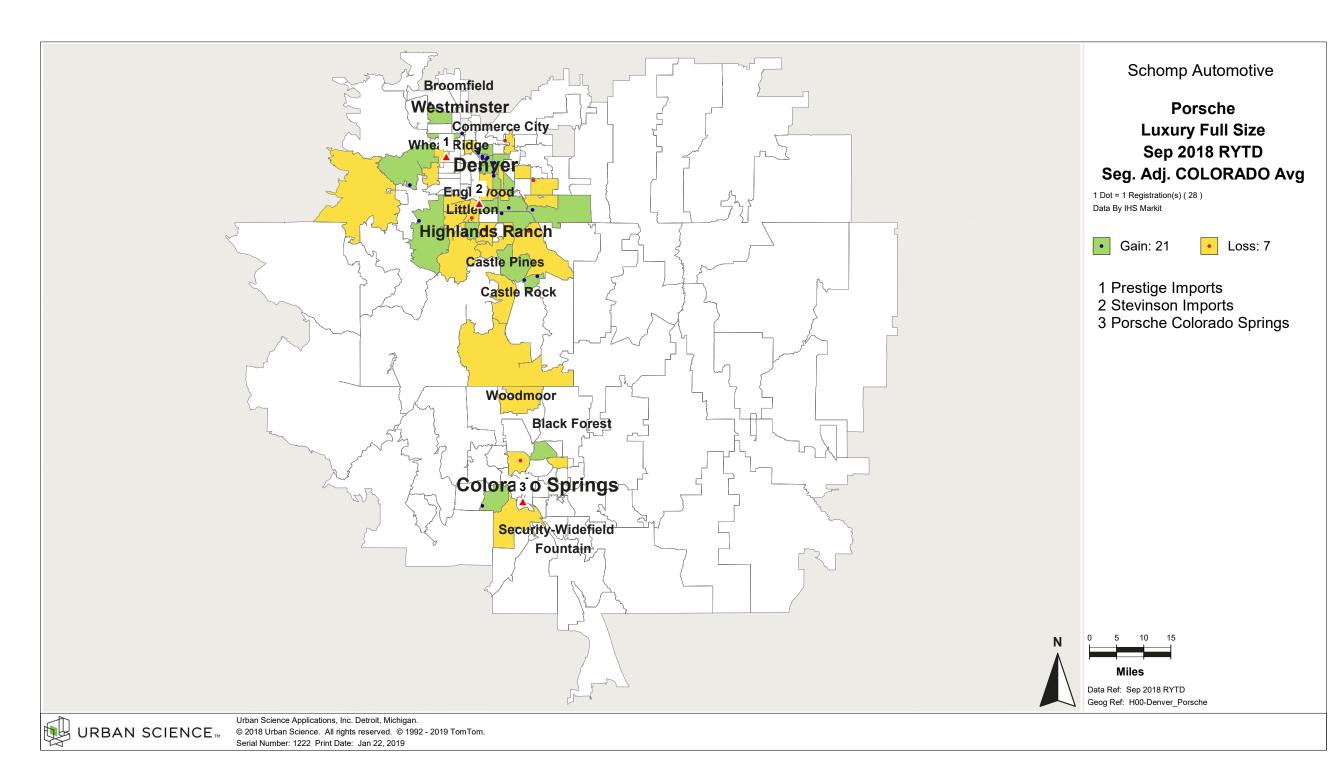

ence. All rights reserved. © 1992 - 2019 TomTom. Serial Number: 1388 Print Date: Jan 31, 2019



© 2018 Urban Science. All rights reserved. © 1992 - 2019 TomTom. Serial Number: 1384 Print Date: Jan 31, 2019



© 2018 Urban Science. All rights reserved. © 1992 - 2019 TomTom. Serial Number: 1385. Print Date: Jan 31, 2019



© 2018 Urban Science. All rights reserved. © 1992 - 2019 TomTom. Serial Number: 1386 Print Date: Jan 31, 2019



© 2018 Urban Science. All rights reserved. © 1992 - 2019 TomTom. Serial Number: 1387. Print Date: Jan 31, 2019

















© 2018 Urban Science. All rights reserved. © 1992 - 2019 TomTom. Serial Number: 1192 Print Date: Jan 22, 2019





































































































































































































































































## Denver, CO

## Demographic Detail Report

## Population Growth, Household Growth, Household Income

2017 Demographic Data Update

|           |         | Population |        |          |  |  |
|-----------|---------|------------|--------|----------|--|--|
| County    | 2017    | 2022       | +/-    | % Change |  |  |
| Arapahoe  | 654,082 | 702,980    | 48,898 | 7.5%     |  |  |
| Denver    | 717,442 | 779,740    | 62,298 | 8.7%     |  |  |
| Douglas   | 339,228 | 368,148    | 28,920 | 8.5%     |  |  |
| El Paso   | 705,282 | 756,146    | 50,864 | 7.2%     |  |  |
| Elbert    | 25,802  | 27,544     | 1,742  | 6.8%     |  |  |
| Jefferson | 581,662 | 615