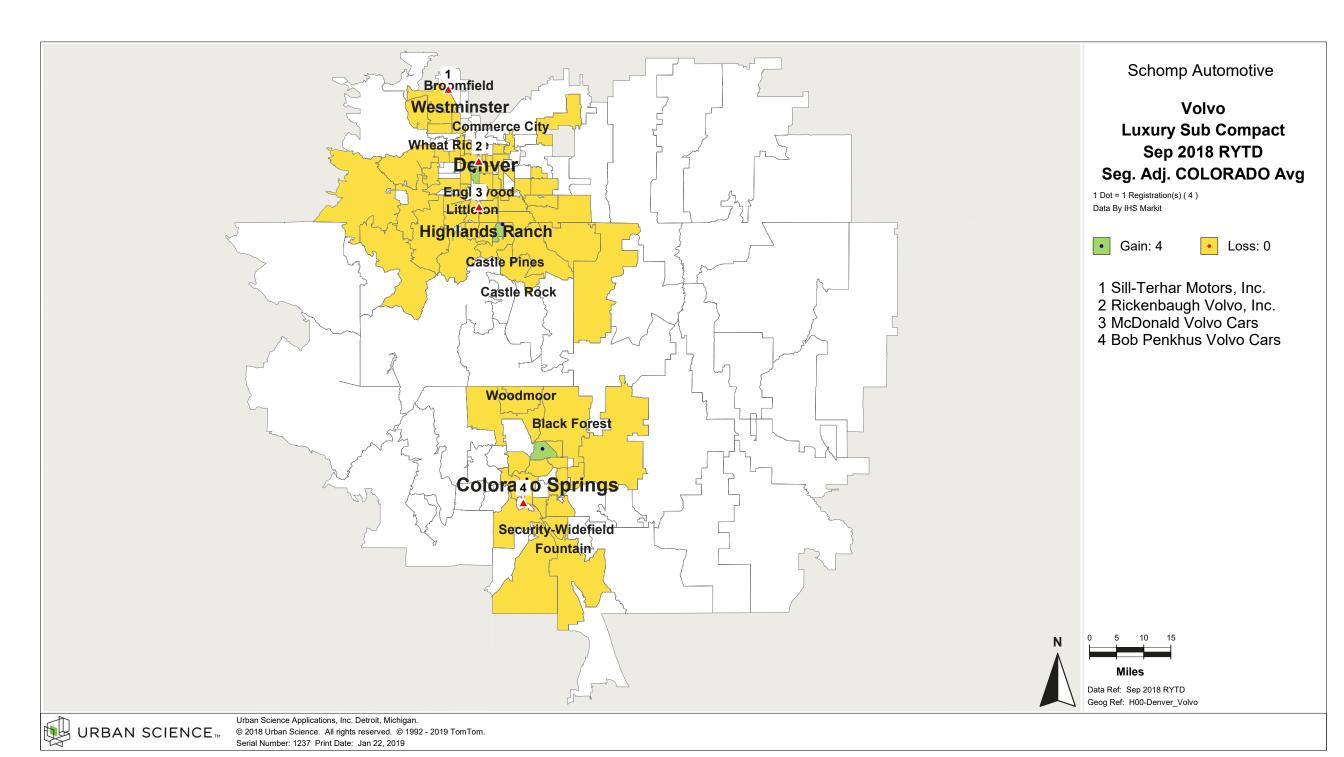

# Denver, CO and Colorado

## **Product Popularity Comparison**

### Percent of Industry - Total Registrations, September 2017 Rolling Year-to-Date