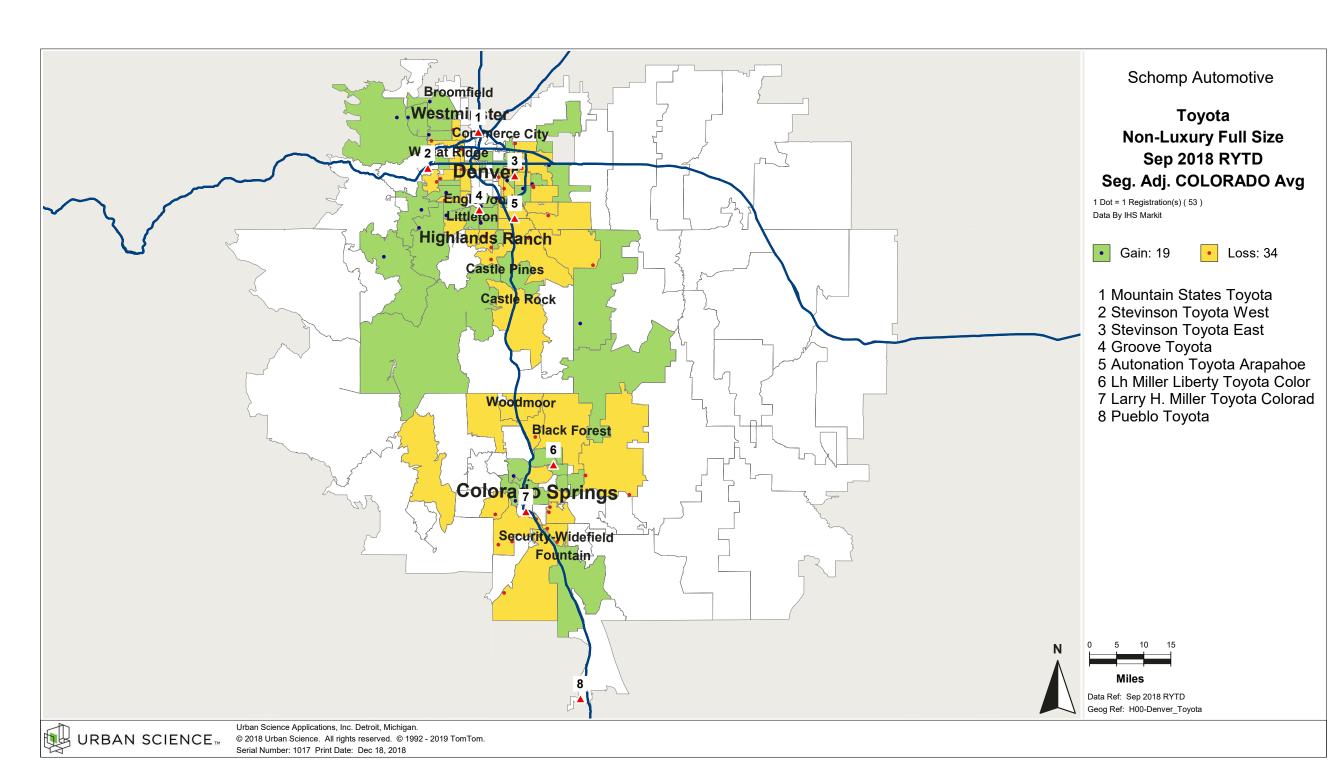

Number: 1388 Print Date: Jan 31, 2019



© 2018 Urban Science. All rights reserved. © 1992 - 2019 TomTom. Serial Number: 1384 Print Date: Jan 31, 2019



© 2018 Urban Science. All rights reserved. © 1992 - 2019 TomTom. Serial Number: 1385. Print Date: Jan 31, 2019



© 2018 Urban Science. All rights reserved. © 1992 - 2019 TomTom. Serial Number: 1386 Print Date: Jan 31, 2019



© 2018 Urban Science. All rights reserved. © 1992 - 2019 TomTom. Serial Number: 1387. Print Date: Jan 31, 2019

















© 2018 Urban Science. All rights reserved. © 1992 - 2019 TomTom. Serial Number: 1192 Print Date: Jan 22, 2019





































































































































































































































































## Denver, CO

## Demographic Detail Report

## Population Growth, Household Growth, Household Income

2017 Demographic Data Update

|           |         | Population |        |          |  |  |
|-----------|---------|------------|--------|----------|--|--|
| County    | 2017    | 2022       | +/-    | % Change |  |  |
| Arapahoe  | 654,082 | 702,980    | 48,898 | 7.5%     |  |  |
| Denver    | 717,442 | 779,740    | 62,298 | 8.7%     |  |  |
| Douglas   | 339,228 | 368,148    | 28,920 | 8.5%     |  |  |
| El Paso   | 705,282 | 756,146    | 50,864 | 7.2%     |  |  |
| Elbert    | 25,802  | 27,544     | 1,742  | 6.8%     |  |  |
| Jefferson | 581,662 | 615,432    | 33,770 | 5.8%     |  |  |
| Teller    | 24,216