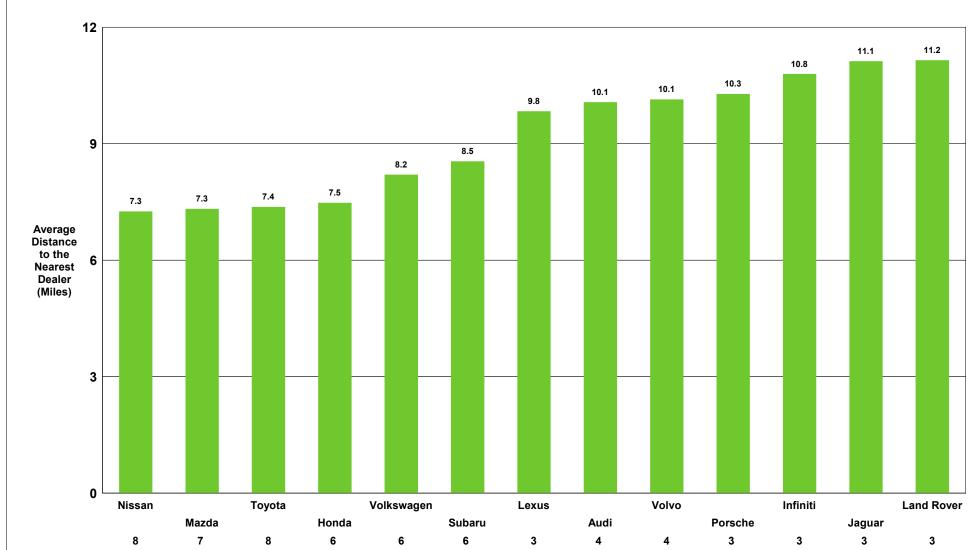

# Denver, CO Customer Convenience Analysis by Air Distance Luxury Full Size SUV

Subaru

Lexus

3

Porsche

3

3

Schomp Automotive

Data Ref: Sep 2018 RYTD Geog Ref: P00-2019\_Denver\_CO

Jaguar

3

3

Mazda

7

Volkswagen