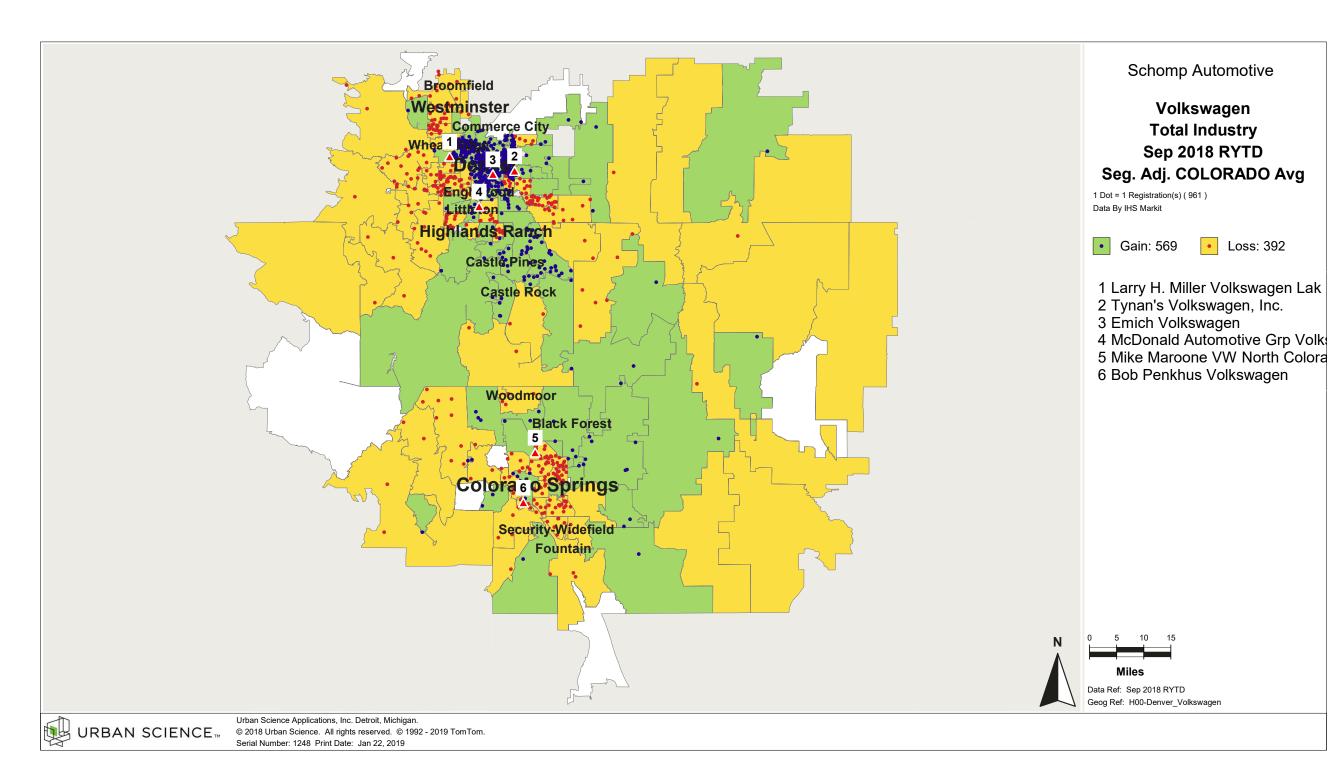

: 1388 Print Date: Jan 31, 2019



© 2018 Urban Science. All rights reserved. © 1992 - 2019 TomTom. Serial Number: 1384 Print Date: Jan 31, 2019



© 2018 Urban Science. All rights reserved. © 1992 - 2019 TomTom. Serial Number: 1385. Print Date: Jan 31, 2019



© 2018 Urban Science. All rights reserved. © 1992 - 2019 TomTom. Serial Number: 1386 Print Date: Jan 31, 2019



© 2018 Urban Science. All rights reserved. © 1992 - 2019 TomTom. Serial Number: 1387. Print Date: Jan 31, 2019

















© 2018 Urban Science. All rights reserved. © 1992 - 2019 TomTom. Serial Number: 1192 Print Date: Jan 22, 2019





































































































































































































































































## Denver, CO

## Demographic Detail Report

## Population Growth, Household Growth, Household Income

2017 Demographic Data Update

|           |         | Population |        |          |  |  |
|-----------|---------|------------|--------|----------|--|--|
| County    | 2017    | 2022       | +/-    | % Change |  |  |
| Arapahoe  | 654,082 | 702,980    | 48,898 | 7.5%     |  |  |
| Denver    | 717,442 | 779,740    | 62,298 | 8.7%     |  |  |
| Douglas   | 339,228 | 368,148    | 28,920 | 8.5%     |  |  |
| El Paso   | 705,282 | 756,146    | 50,864 | 7.2%     |  |  |
| Elbert    | 25,802  | 27,544     | 1,742  | 6.8%     |  |  |
| Jefferson | 581,662 | 615,432    | 33,770 | 5.8%     |  |  |
| Teller    | 24,216  | 25