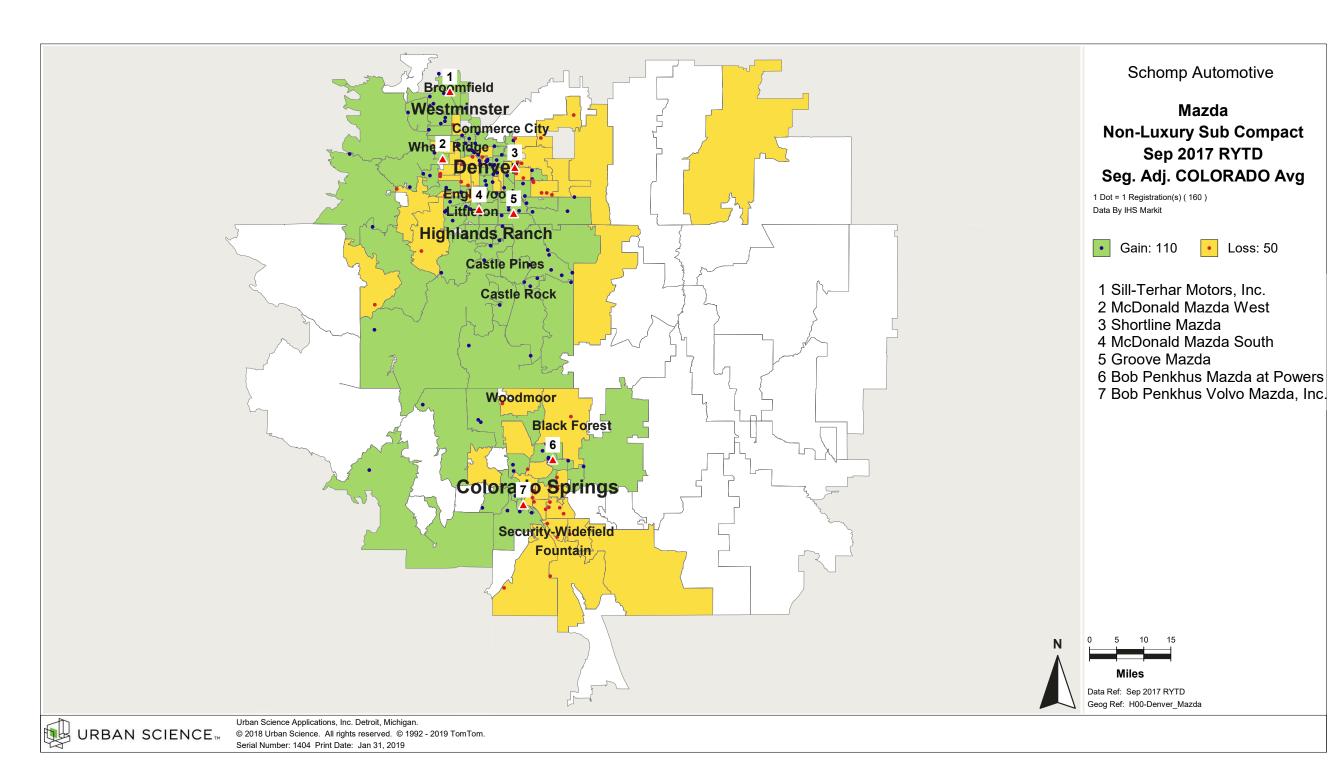

# Denver, CO and Colorado

## **Product Popularity Comparison**

### Percent of Industry - Total Registrations, September 2017 Rolling Year-to-Date