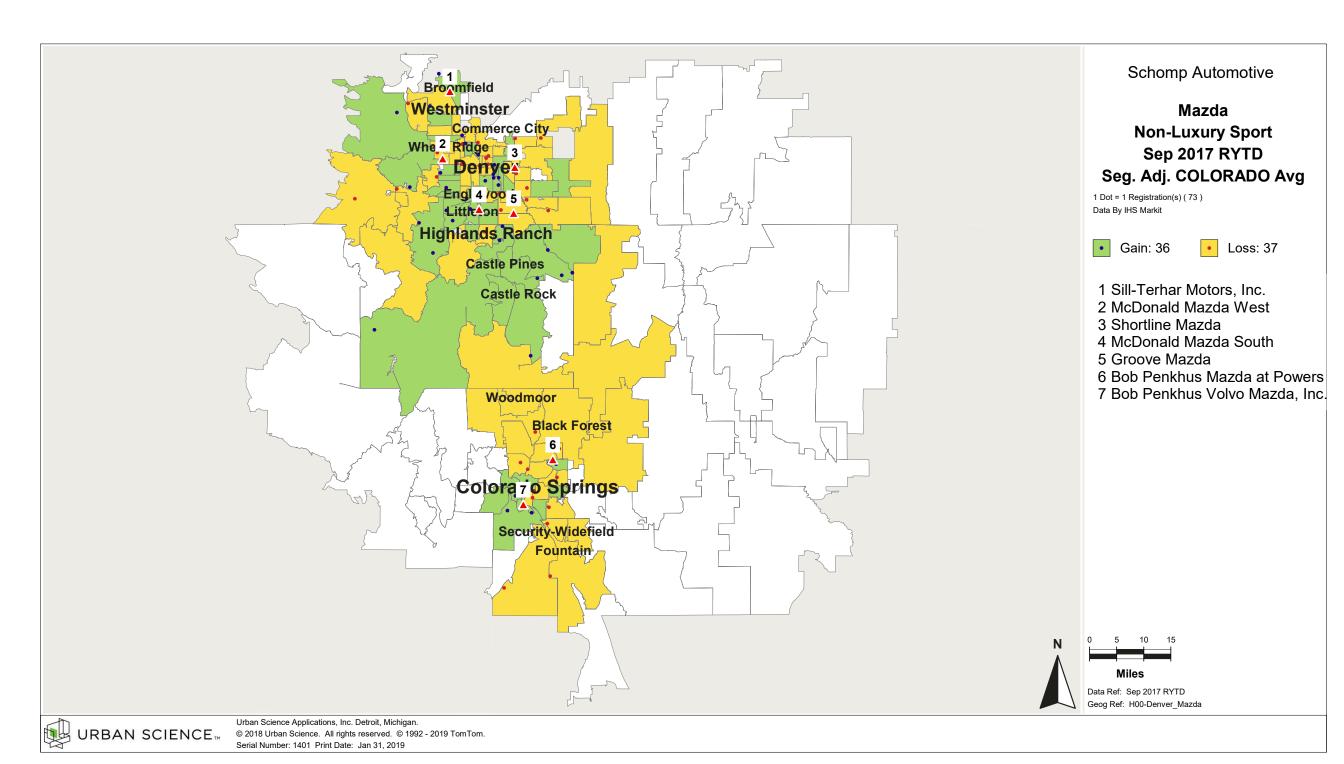

# Denver, CO and Colorado

## **Product Popularity Comparison**

### Percent of Industry - Total Registrations, September 2017 Rolling Year-to-Date