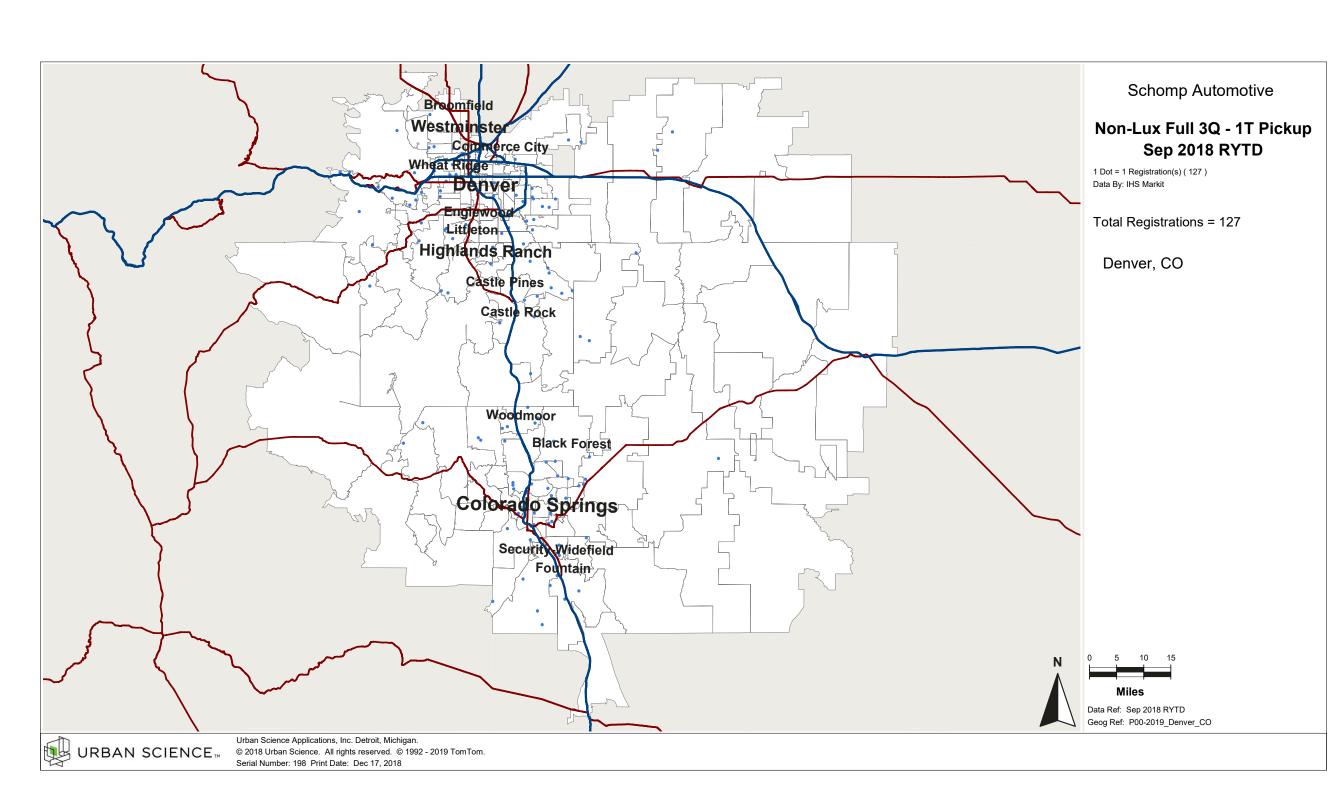

## Denver, CO Customer Convenience Analysis by Air Distance Non-Luxury Full Size 3 Qtr To 1 Ton Pickup