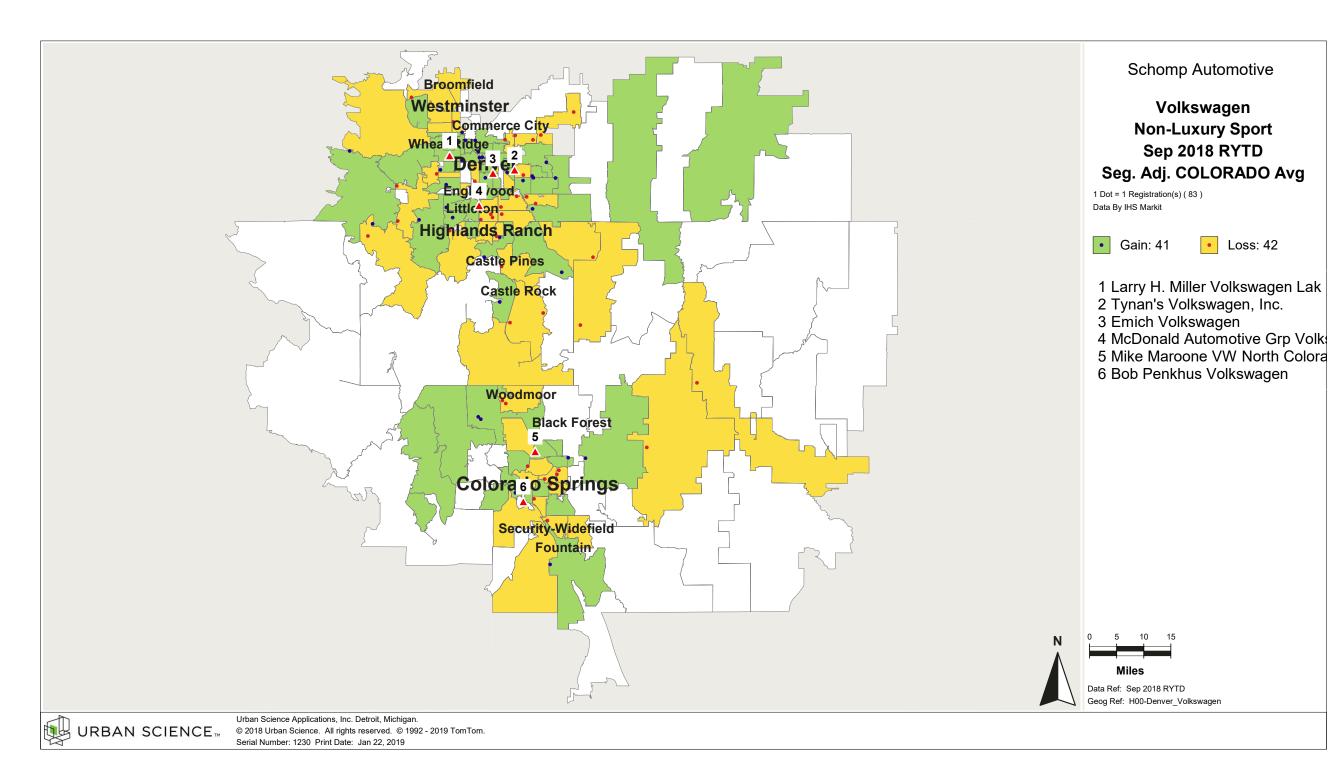

## Denver, CO Customer Convenience Analysis by Air Distance Non-Luxury Sport

Schomp Automotive