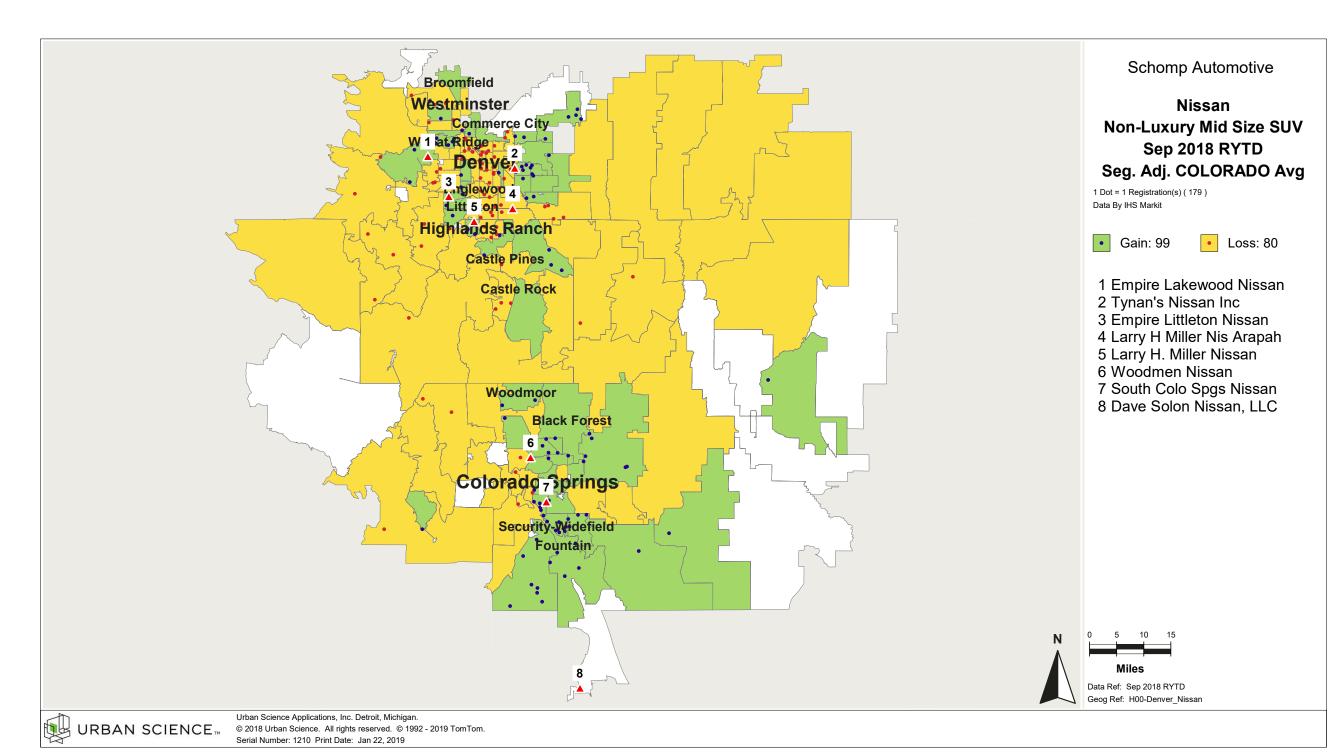

83. Print Date: Jan 22, 2019







© 2018 Urban Science. All rights reserved. © 1992 - 2019 TomTom. Serial Number: 1388 Print Date: Jan 31, 2019



© 2018 Urban Science. All rights reserved. © 1992 - 2019 TomTom. Serial Number: 1384 Print Date: Jan 31, 2019



© 2018 Urban Science. All rights reserved. © 1992 - 2019 TomTom. Serial Number: 1385. Print Date: Jan 31, 2019



© 2018 Urban Science. All rights reserved. © 1992 - 2019 TomTom. Serial Number: 1386 Print Date: Jan 31, 2019



© 2018 Urban Science. All rights reserved. © 1992 - 2019 TomTom. Serial Number: 1387. Print Date: Jan 31, 2019

















© 2018 Urban Science. All rights reserved. © 1992 - 2019 TomTom. Serial Number: 1192 Print Date: Jan 22, 2019





































































































































































































































































## Denver, CO

## Demographic Detail Report

## Population Growth, Household Growth, Household Income

2017 Demographic Data Update

|           |         | Population |        |          |  |  |
|-----------|---------|------------|--------|----------|--|--|
| County    | 2017    | 2022       | +/-    | % Change |  |  |
| Arapahoe  | 654,082 | 702,980    | 48,898 | 7.5%     |  |  |
| Denver    | 717,442 | 779,740    | 62,298 | 8.7%     |  |  |
| Douglas   | 339,228 | 368,148    | 28,920 | 8.5%     |  |  |
| El Paso   | 705,282 | 756,146    | 50,864 | 7.2%     |  |  |
| Elbert    | 25,802  | 27,544     | 1