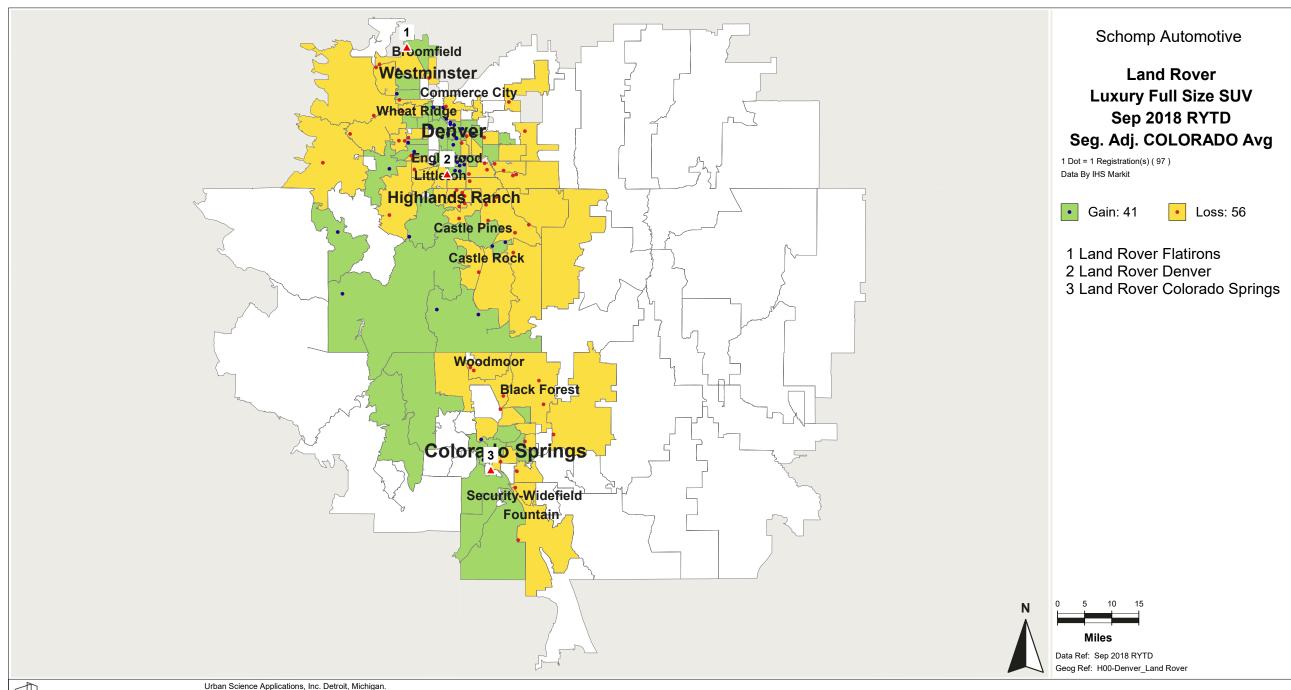

# Denver, CO and Colorado

## **Product Popularity Comparison**

### Percent of Industry - Total Registrations, September 2018 Rolling Year-to-Date