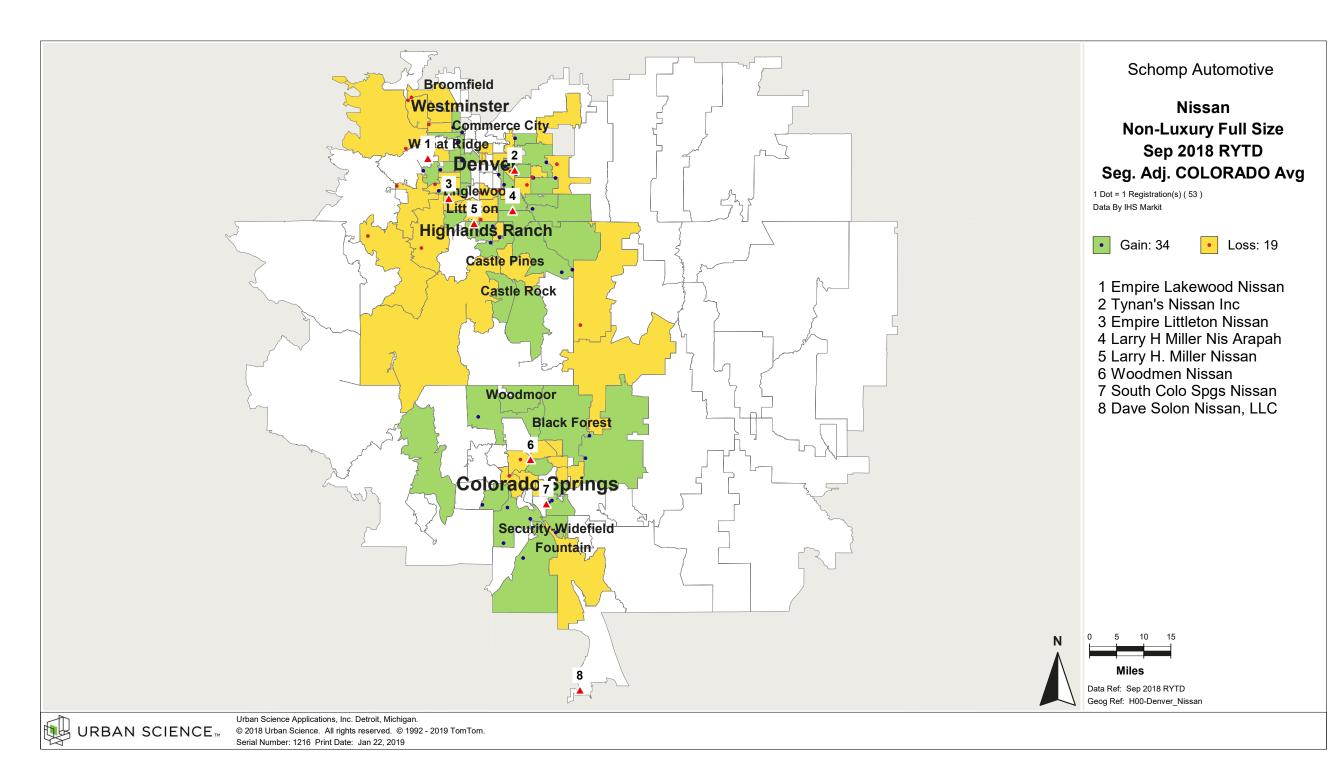

int Date: Jan 22, 2019







© 2018 Urban Science. All rights reserved. © 1992 - 2019 TomTom. Serial Number: 1388 Print Date: Jan 31, 2019



© 2018 Urban Science. All rights reserved. © 1992 - 2019 TomTom. Serial Number: 1384 Print Date: Jan 31, 2019



© 2018 Urban Science. All rights reserved. © 1992 - 2019 TomTom. Serial Number: 1385. Print Date: Jan 31, 2019



© 2018 Urban Science. All rights reserved. © 1992 - 2019 TomTom. Serial Number: 1386 Print Date: Jan 31, 2019



© 2018 Urban Science. All rights reserved. © 1992 - 2019 TomTom. Serial Number: 1387. Print Date: Jan 31, 2019

















© 2018 Urban Science. All rights reserved. © 1992 - 2019 TomTom. Serial Number: 1192 Print Date: Jan 22, 2019





































































































































































































































































## Denver, CO

## Demographic Detail Report

## Population Growth, Household Growth, Household Income

2017 Demographic Data Update

|           |         | Population |        |          |  |  |
|-----------|---------|------------|--------|----------|--|--|
| County    | 2017    | 2022       | +/-    | % Change |  |  |
| Arapahoe  | 654,082 | 702,980    | 48,898 | 7.5%     |  |  |
| Denver    | 717,442 | 779,740    | 62,298 | 8.7%     |  |  |
| Douglas   | 339,228 | 368,148    | 28,920 | 8.5%     |  |  |
| El Paso   | 705,282 | 756,146    | 50,864 | 7.2%     |  |  |
| Elbert    | 25,802  | 27,544     | 1,742