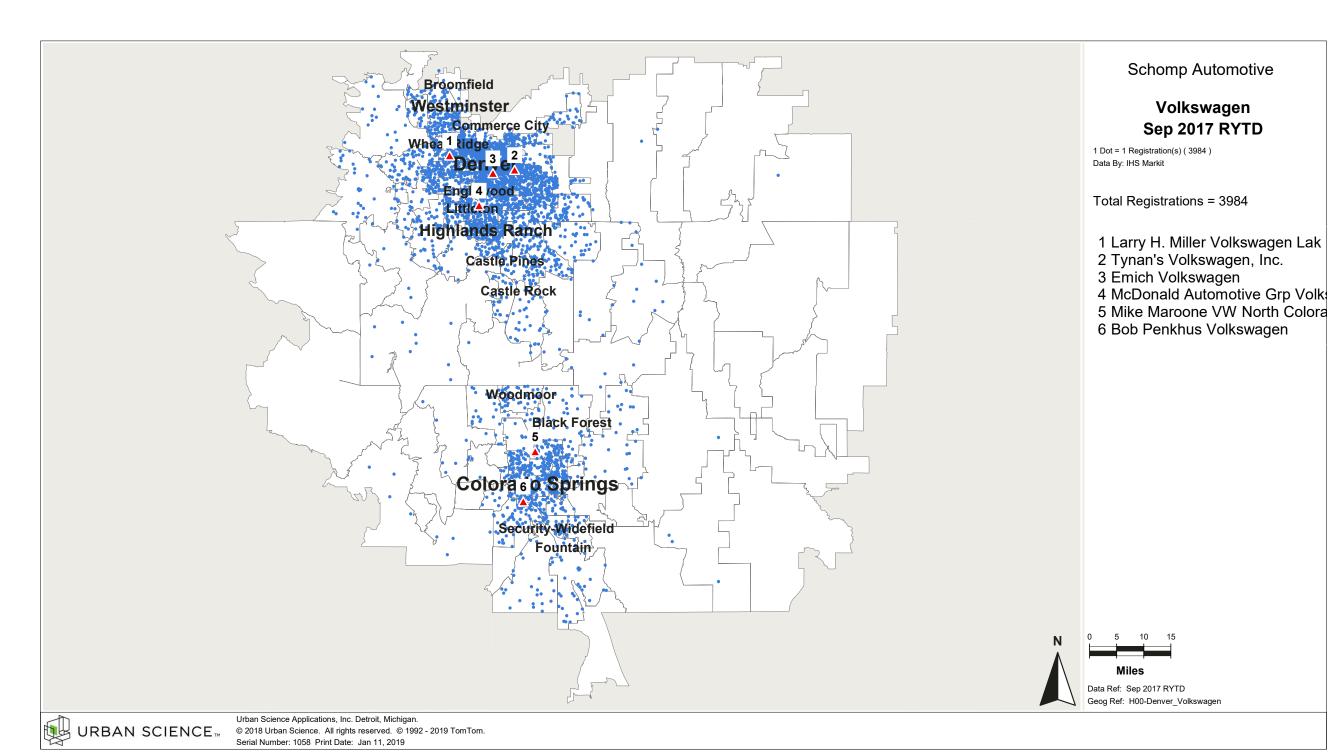

### Percent of Industry - Total Registrations, September 2017 Rolling Year-to-Date