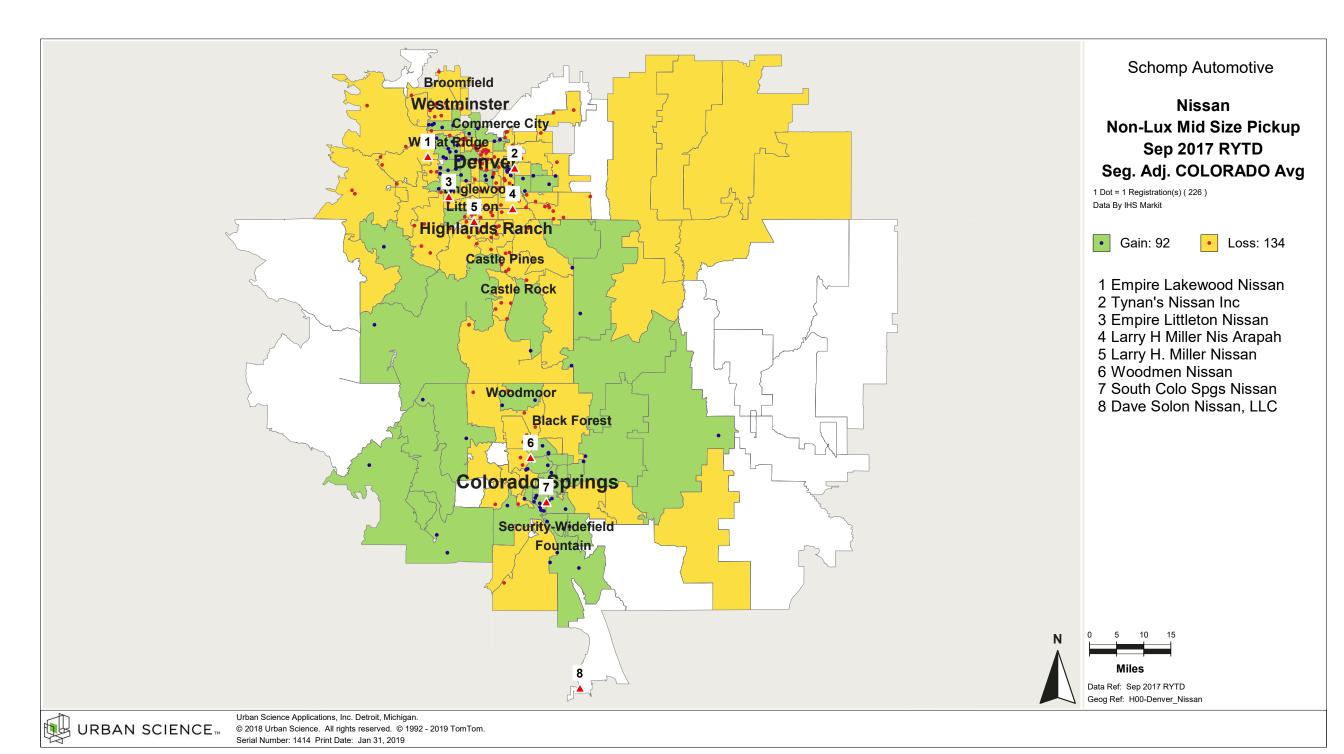

### Percent of Industry - Total Registrations, September 2017 Rolling Year-to-Date