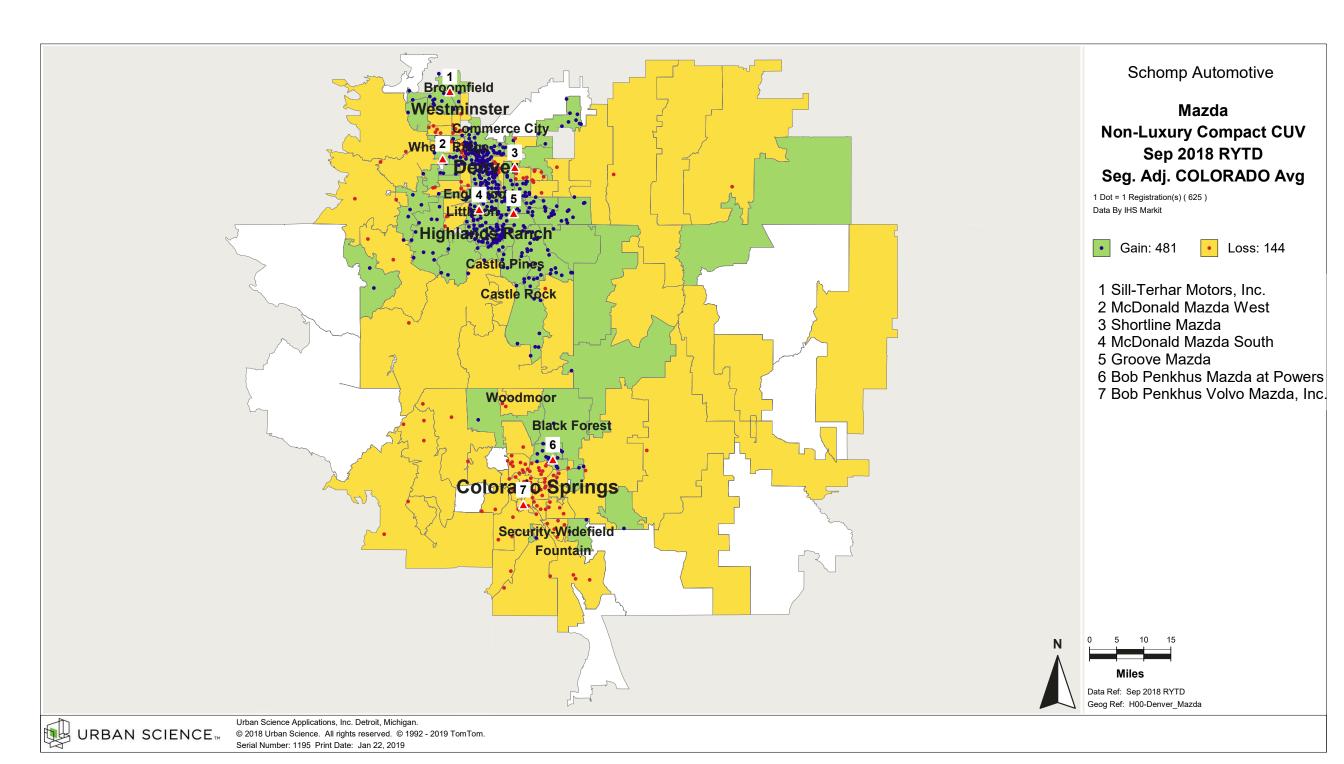

## Denver, CO

# Denver, CO and Colorado

## **Product Popularity Comparison**

### Percent of Industry - Total Registrations, September 2018 Rolling Year-to-Date