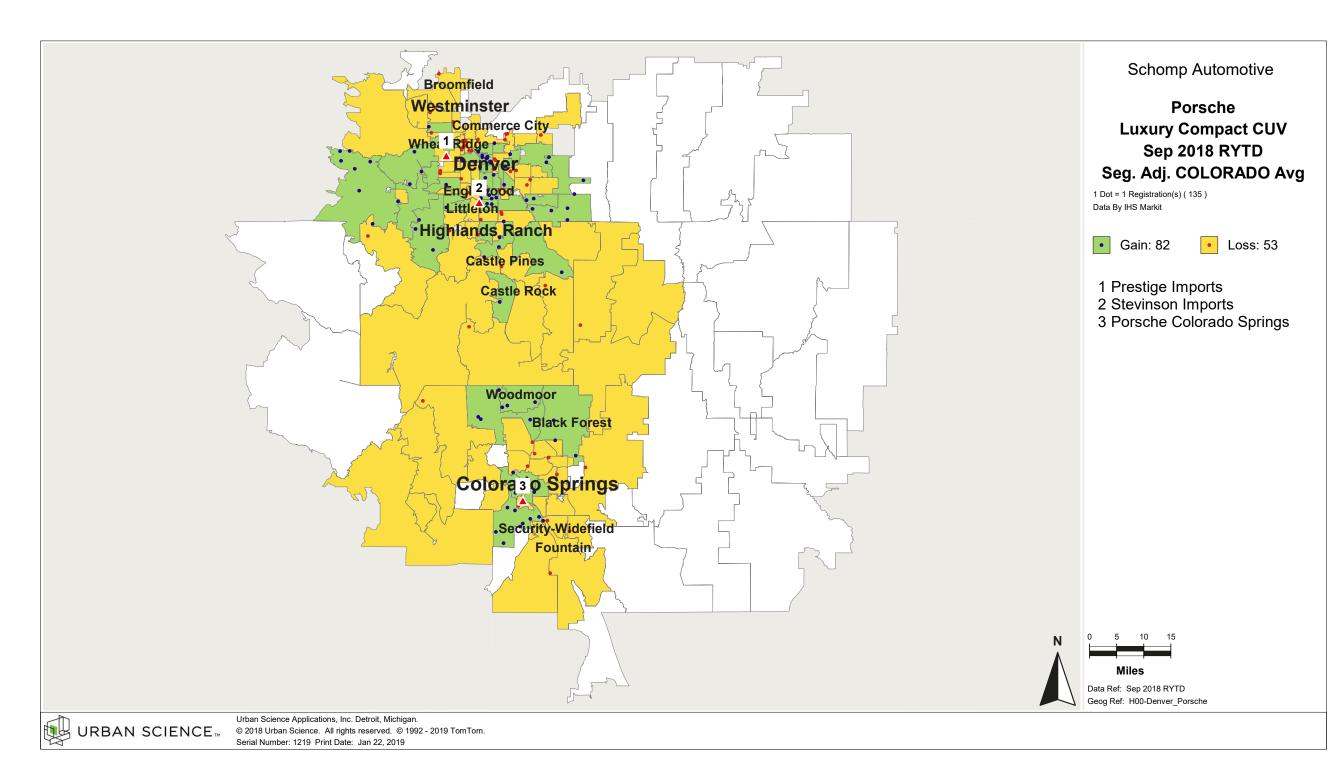

an Science. All rights reserved. © 1992 - 2019 TomTom. Serial Number: 1388 Print Date: Jan 31, 2019



© 2018 Urban Science. All rights reserved. © 1992 - 2019 TomTom. Serial Number: 1384 Print Date: Jan 31, 2019



© 2018 Urban Science. All rights reserved. © 1992 - 2019 TomTom. Serial Number: 1385. Print Date: Jan 31, 2019



© 2018 Urban Science. All rights reserved. © 1992 - 2019 TomTom. Serial Number: 1386 Print Date: Jan 31, 2019



© 2018 Urban Science. All rights reserved. © 1992 - 2019 TomTom. Serial Number: 1387. Print Date: Jan 31, 2019

















© 2018 Urban Science. All rights reserved. © 1992 - 2019 TomTom. Serial Number: 1192 Print Date: Jan 22, 2019





































































































































































































































































## Denver, CO

## Demographic Detail Report

## Population Growth, Household Growth, Household Income

2017 Demographic Data Update

|           |         | Population |        |          |  |  |
|-----------|---------|------------|--------|----------|--|--|
| County    | 2017    | 2022       | +/-    | % Change |  |  |
| Arapahoe  | 654,082 | 702,980    | 48,898 | 7.5%     |  |  |
| Denver    | 717,442 | 779,740    | 62,298 | 8.7%     |  |  |
| Douglas   | 339,228 | 368,148    | 28,920 | 8.5%     |  |  |
| El Paso   | 705,282 | 756,146    | 50,864 | 7.2%     |  |  |
| Elbert    | 25,802  | 27,544     | 1,742  | 6.8%     |  |  |
| Jefferson | 581,662