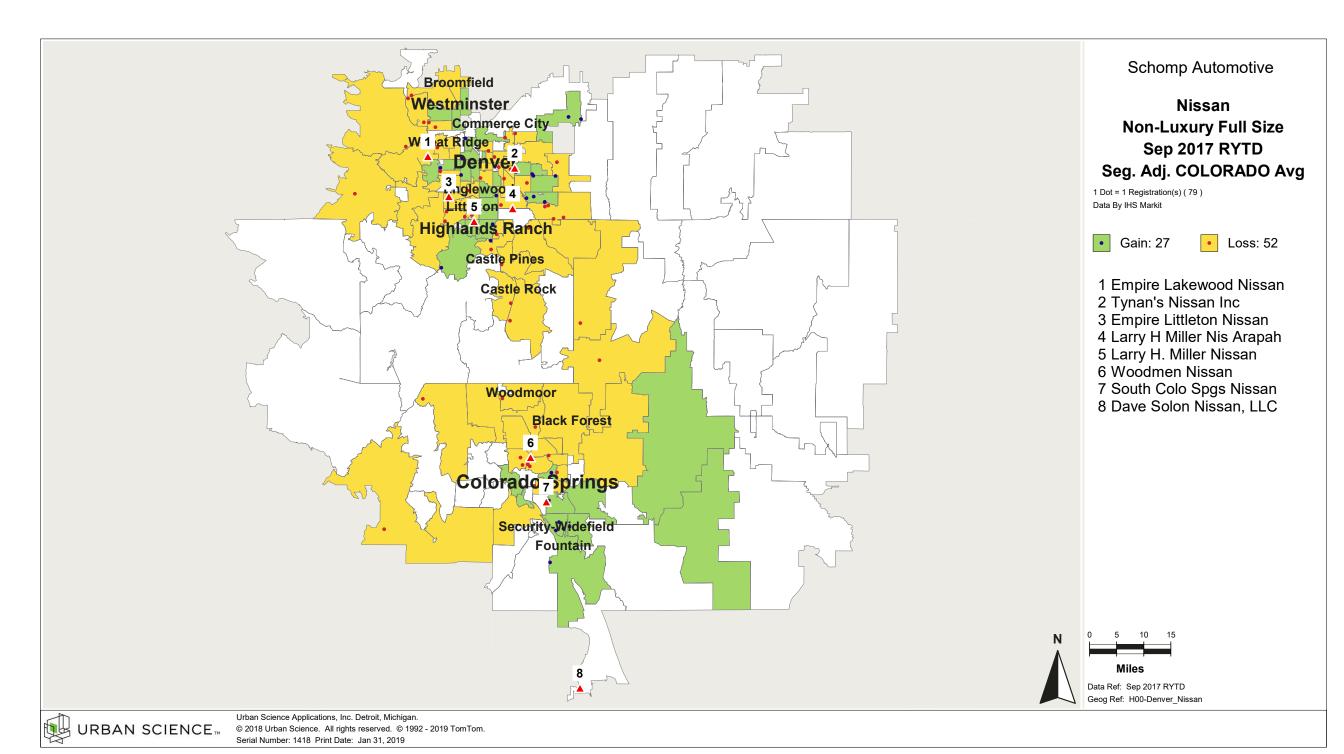

### Percent of Industry - Total Registrations, September 2017 Rolling Year-to-Date