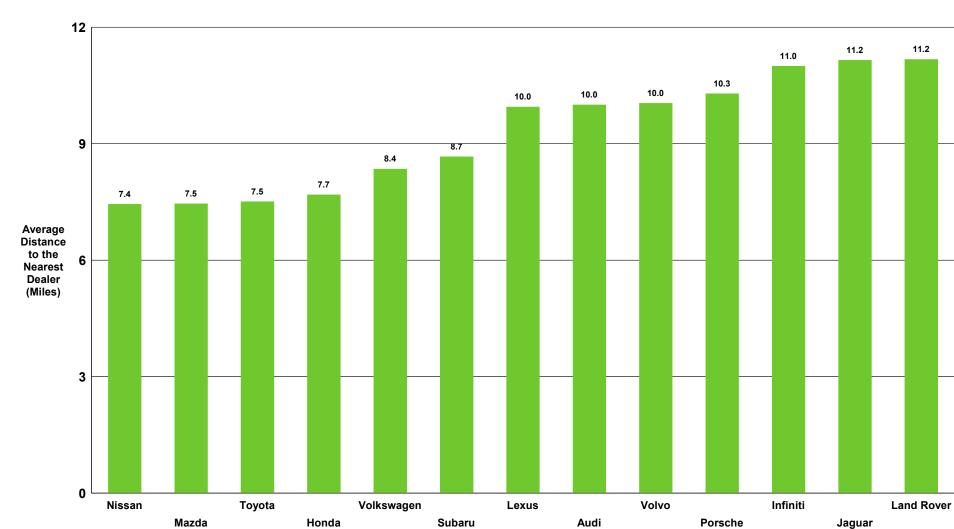

# Denver, CO Customer Convenience Analysis by Air Distance Luxury Full Size SUV

Schomp Automotive

Subaru

Lexus

3

Infiniti

3

3

Schomp Automotive

Data Ref: Sep 2017 RYTD Geog Ref: P00-2019\_Denver\_CO

Jaguar

3

3

Toyota

Honda