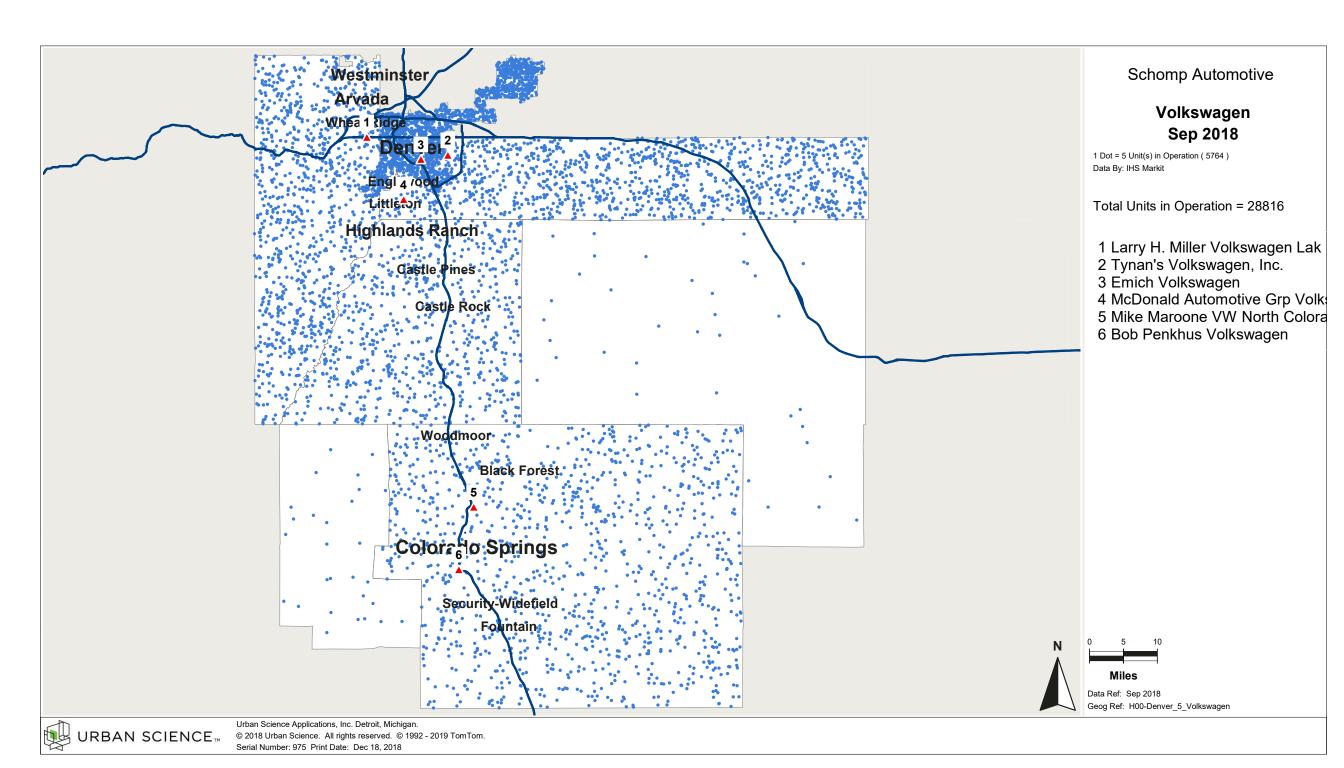

## Denver, CO

# Denver, CO and Colorado

## **Product Popularity Comparison**

### Percent of Industry - Total Registrations, September 2018 Rolling Year-to-Date