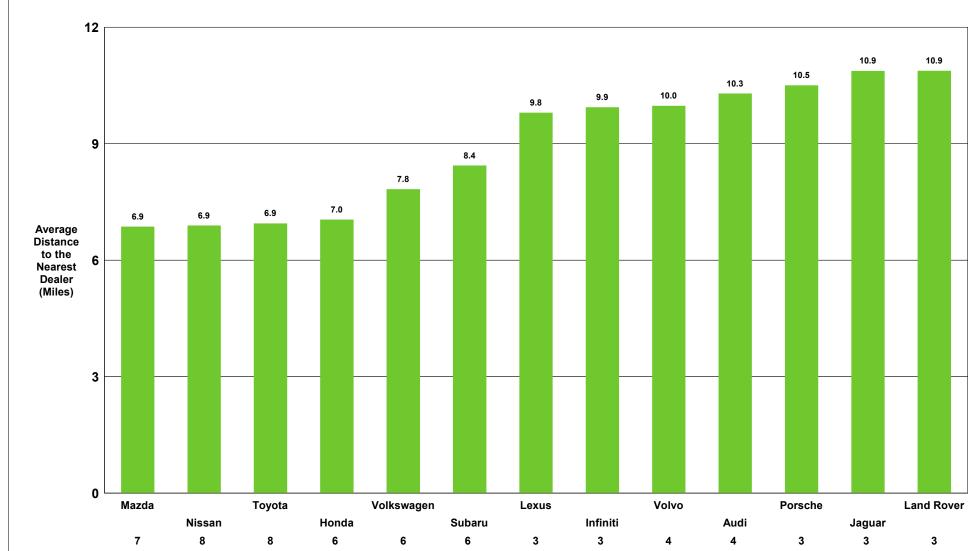

## Denver, CO Customer Convenience Analysis by Air Distance Industry Registrations

Schomp Automotive

# Denver, CO Customer Convenience Analysis by Air Distance Luxury Full Size SUV

Subaru

Lexus

3

Porsche

3

3

Schomp Automotive

Data Ref: Sep 2018 RYTD Geog Ref: P00-2019\_Denver\_CO

Jaguar

3

3

Mazda

7

Volkswagen