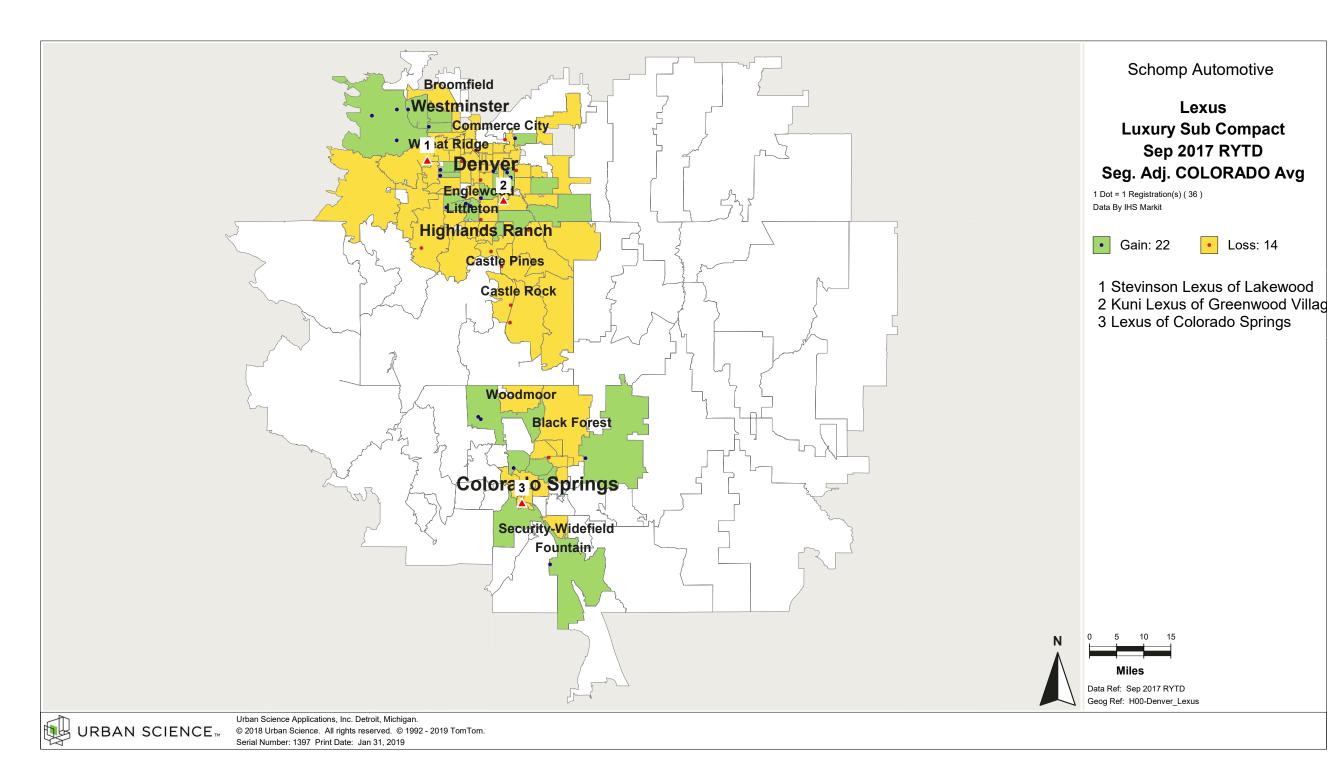

# Denver, CO and Colorado

## **Product Popularity Comparison**

### Percent of Industry - Total Registrations, September 2017 Rolling Year-to-Date