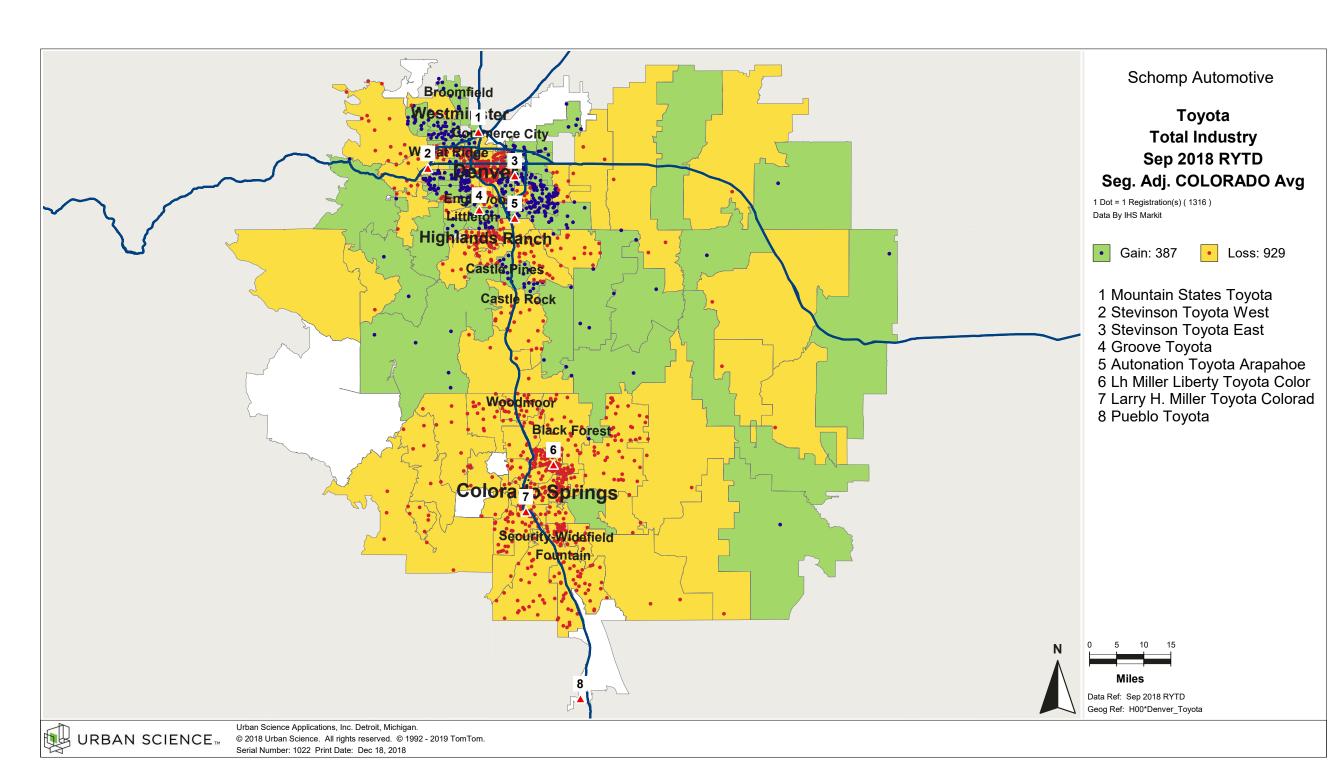

## **Product Popularity Comparison**

### Percent of Industry - Total Registrations, September 2018 Rolling Year-to-Date