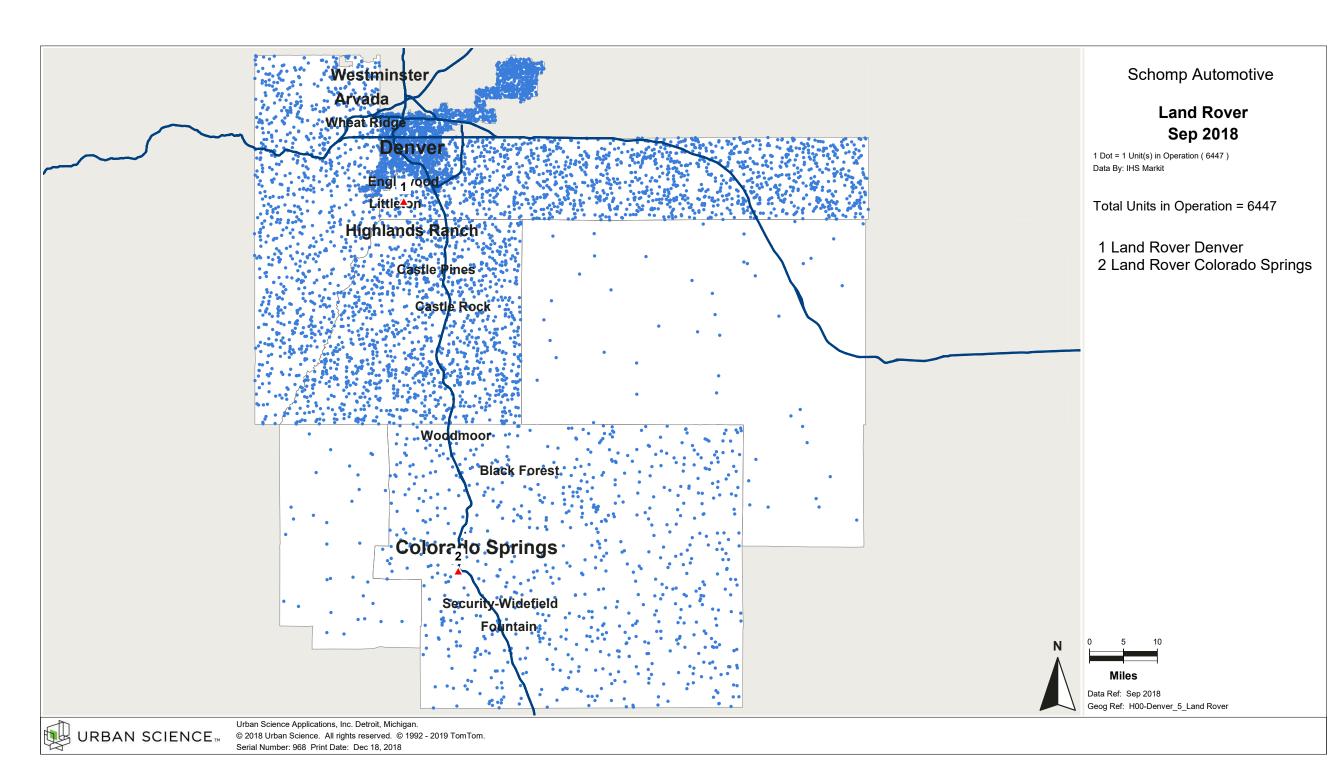

All rights reserved. © 1992 - 2019 TomTom. Serial Number: 1384 Print Date: Jan 31, 2019



© 2018 Urban Science. All rights reserved. © 1992 - 2019 TomTom. Serial Number: 1385. Print Date: Jan 31, 2019



© 2018 Urban Science. All rights reserved. © 1992 - 2019 TomTom. Serial Number: 1386 Print Date: Jan 31, 2019



© 2018 Urban Science. All rights reserved. © 1992 - 2019 TomTom. Serial Number: 1387. Print Date: Jan 31, 2019

















© 2018 Urban Science. All rights reserved. © 1992 - 2019 TomTom. Serial Number: 1192 Print Date: Jan 22, 2019





































































































































































































































































## Denver, CO

## Demographic Detail Report

## Population Growth, Household Growth, Household Income

2017 Demographic Data Update

|           |         | Population |        |          |  |  |
|-----------|---------|------------|--------|----------|--|--|
| County    | 2017    | 2022       | +/-    | % Change |  |  |
| Arapahoe  | 654,082 | 702,980    | 48,898 | 7.5%     |  |  |
| Denver    | 717,442 | 779,740    | 62,298 | 8.7%     |  |  |
| Douglas   | 339,228 | 368,148    | 28,920 | 8.5%     |  |  |
| El Paso   | 705,282 | 756,146    | 50,864 | 7.2%     |  |  |
| Elbert    | 25,802  | 27,544     | 1,742  | 6.8%     |  |  |
| Jefferson | 581,662 | 615,432    | 33,770 | 5.8%     |  |  |
| Teller    | 24,216  | 25,156     | 940    | 3.9%     |  |  |

| Households |