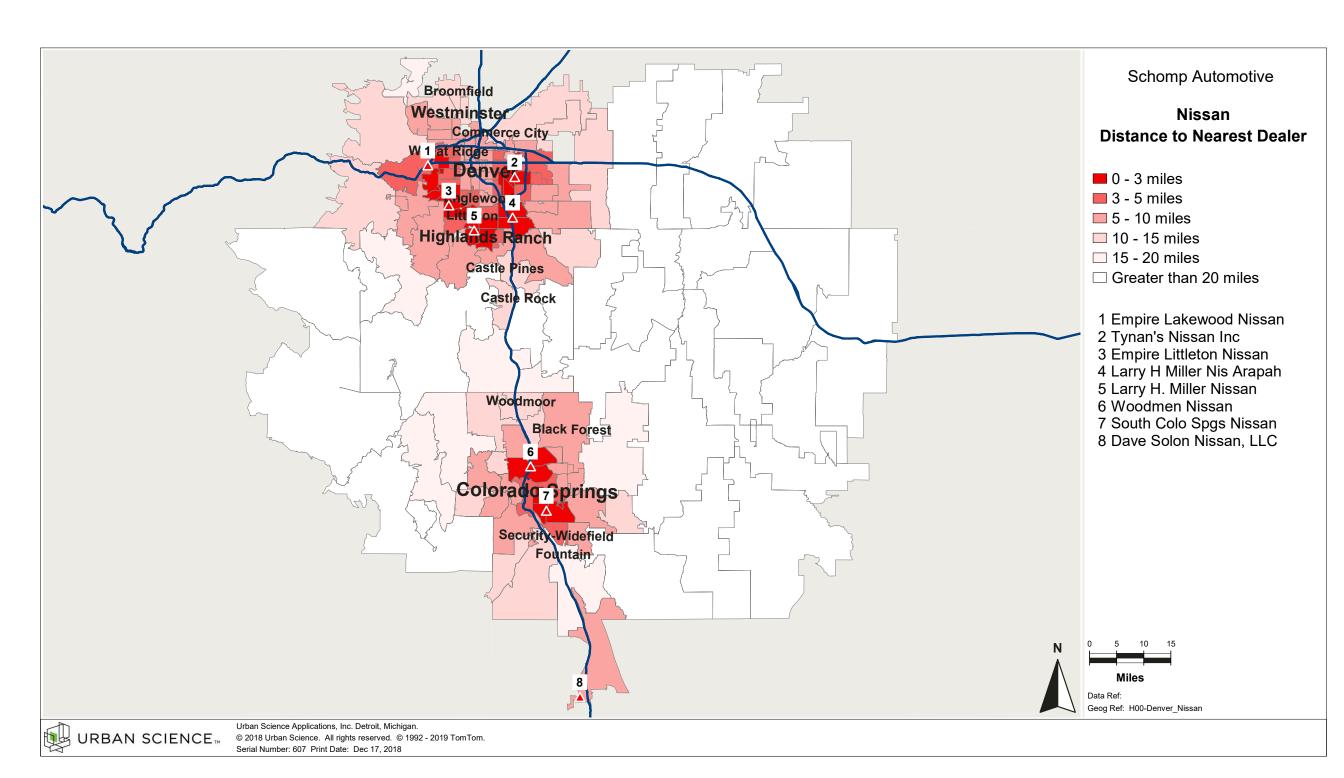

## Denver, CO Customer Convenience Analysis by Air Distance Industry Registrations

Schomp Automotive