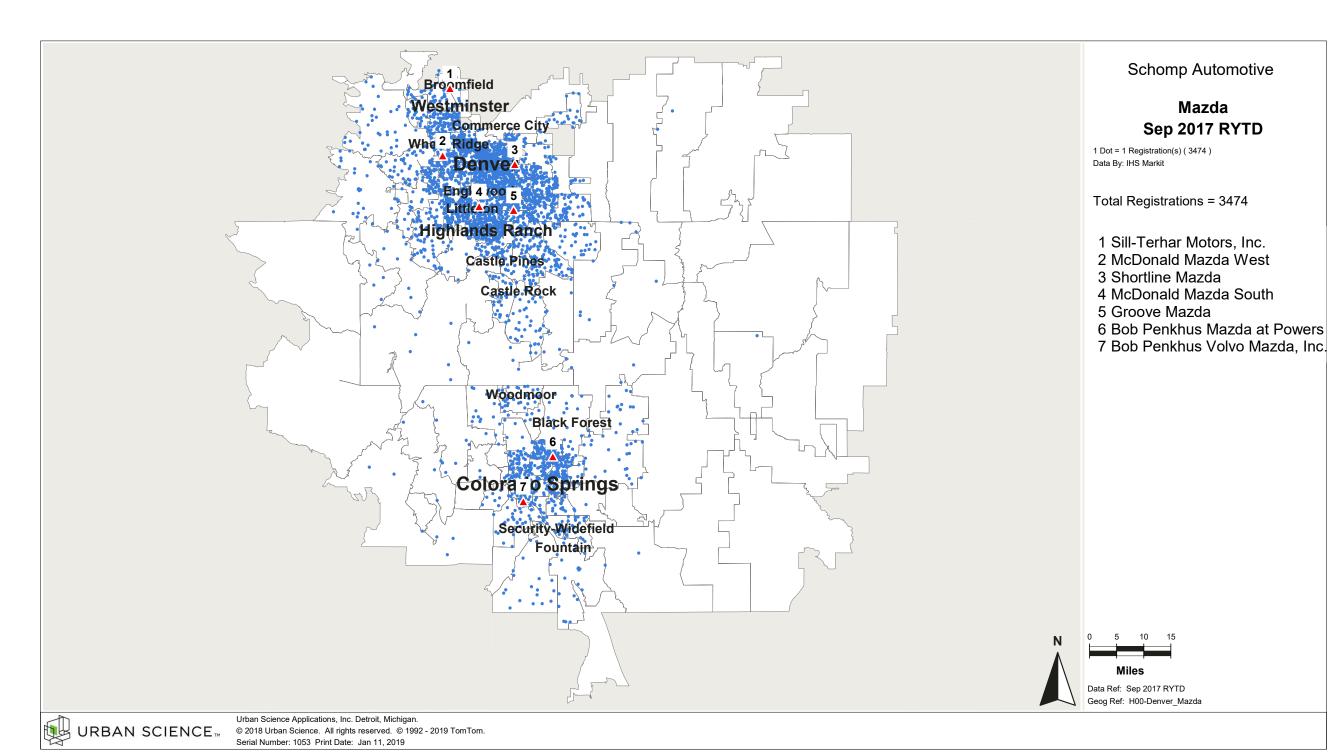

#### Denver, CO Customer Convenience Analysis by Air Distance Luxury Traditional Full Size

Volvo

Subaru

Infiniti

3

Audi

4

Lexus

3

Schomp Automotive

Data Ref: Sep 2017 RYTD Geog Ref: P00-2019\_Denver\_CO

**Land Rover** 

3

Porsche

3

Jaguar

3

Toyota

8

Volkswagen

Honda

Nissan

Mazda