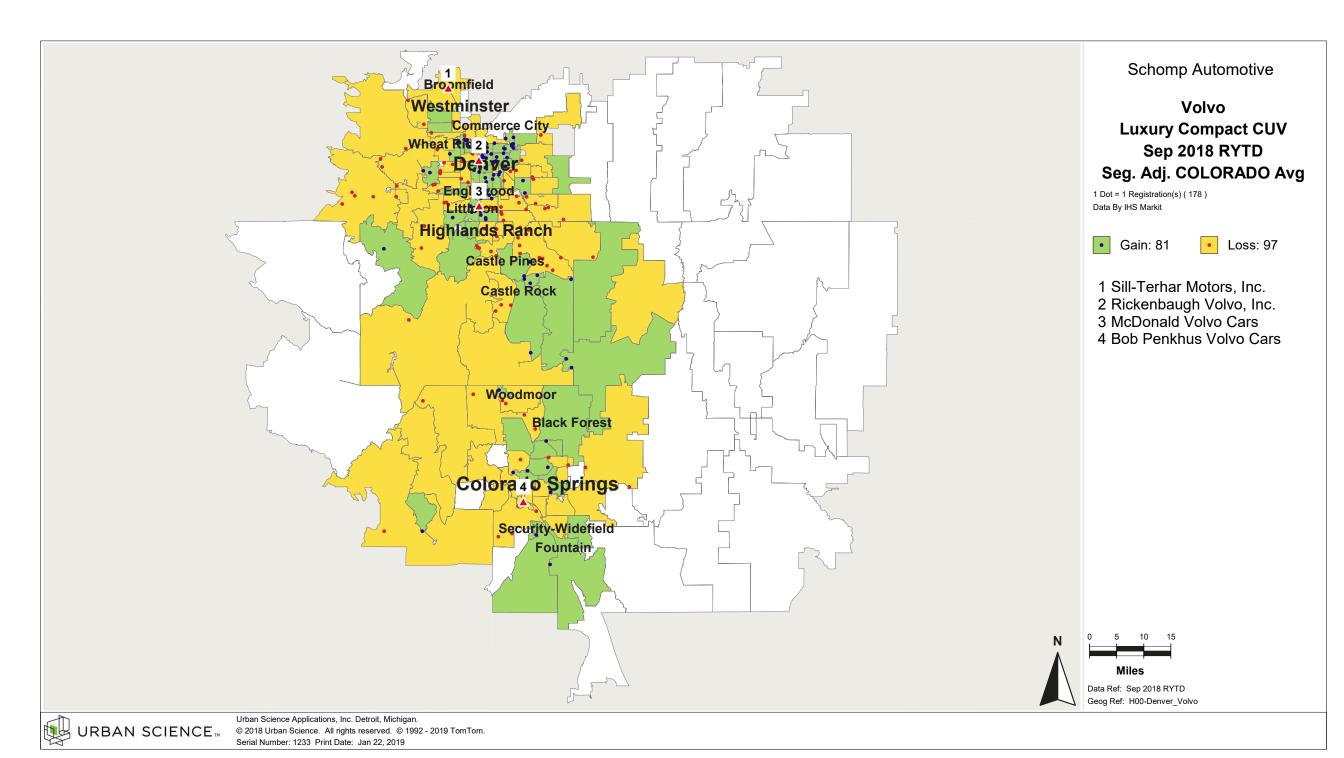

2019



© 2018 Urban Science. All rights reserved. © 1992 - 2019 TomTom. Serial Number: 1384 Print Date: Jan 31, 2019



© 2018 Urban Science. All rights reserved. © 1992 - 2019 TomTom. Serial Number: 1385. Print Date: Jan 31, 2019



© 2018 Urban Science. All rights reserved. © 1992 - 2019 TomTom. Serial Number: 1386 Print Date: Jan 31, 2019



© 2018 Urban Science. All rights reserved. © 1992 - 2019 TomTom. Serial Number: 1387. Print Date: Jan 31, 2019

















© 2018 Urban Science. All rights reserved. © 1992 - 2019 TomTom. Serial Number: 1192 Print Date: Jan 22, 2019





































































































































































































































































## Denver, CO

## Demographic Detail Report

## Population Growth, Household Growth, Household Income

2017 Demographic Data Update

|           |         | Population |        |          |  |  |
|-----------|---------|------------|--------|----------|--|--|
| County    | 2017    | 2022       | +/-    | % Change |  |  |
| Arapahoe  | 654,082 | 702,980    | 48,898 | 7.5%     |  |  |
| Denver    | 717,442 | 779,740    | 62,298 | 8.7%     |  |  |
| Douglas   | 339,228 | 368,148    | 28,920 | 8.5%     |  |  |
| El Paso   | 705,282 | 756,146    | 50,864 | 7.2%     |  |  |
| Elbert    | 25,802  | 27,544     | 1,742  | 6.8%     |  |  |
| Jefferson | 581,662 | 615,432    | 33,770 | 5.8%     |  |  |
| Teller    | 24,216  | 25,156     | 940    | 3.9%