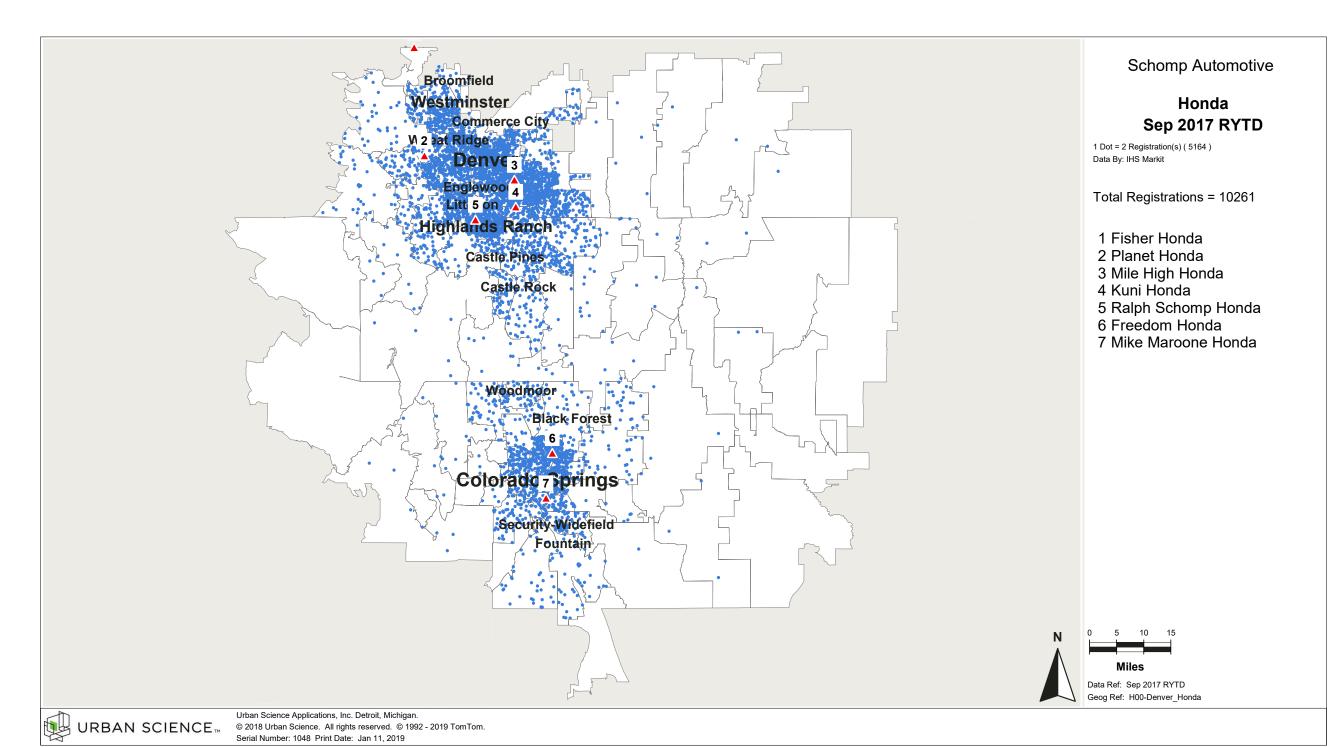

# Denver, CO Customer Convenience Analysis by Air Distance Luxury Full Size SUV

Schomp Automotive

Subaru

Lexus

3

Infiniti

3

3

Schomp Automotive

Data Ref: Sep 2017 RYTD Geog Ref: P00-2019\_Denver\_CO

Jaguar

3

3

Toyota

Honda