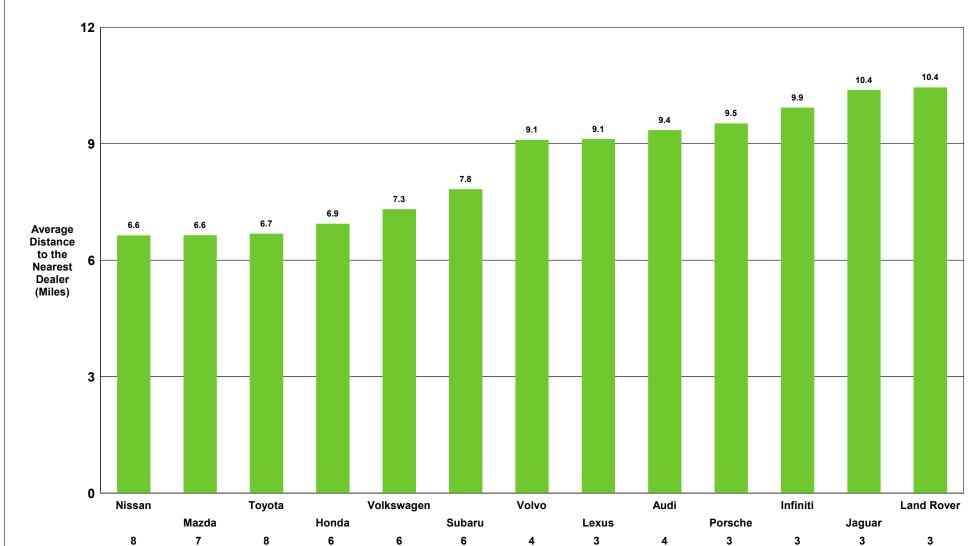

## Denver, CO Customer Convenience Analysis by Air Distance Non-Luxury Full Size Half Ton Pickup

Schomp Automotive

11.8

Data Ref: Sep 2018 RYTD Geog Ref: P00-2019\_Denver\_CO

12