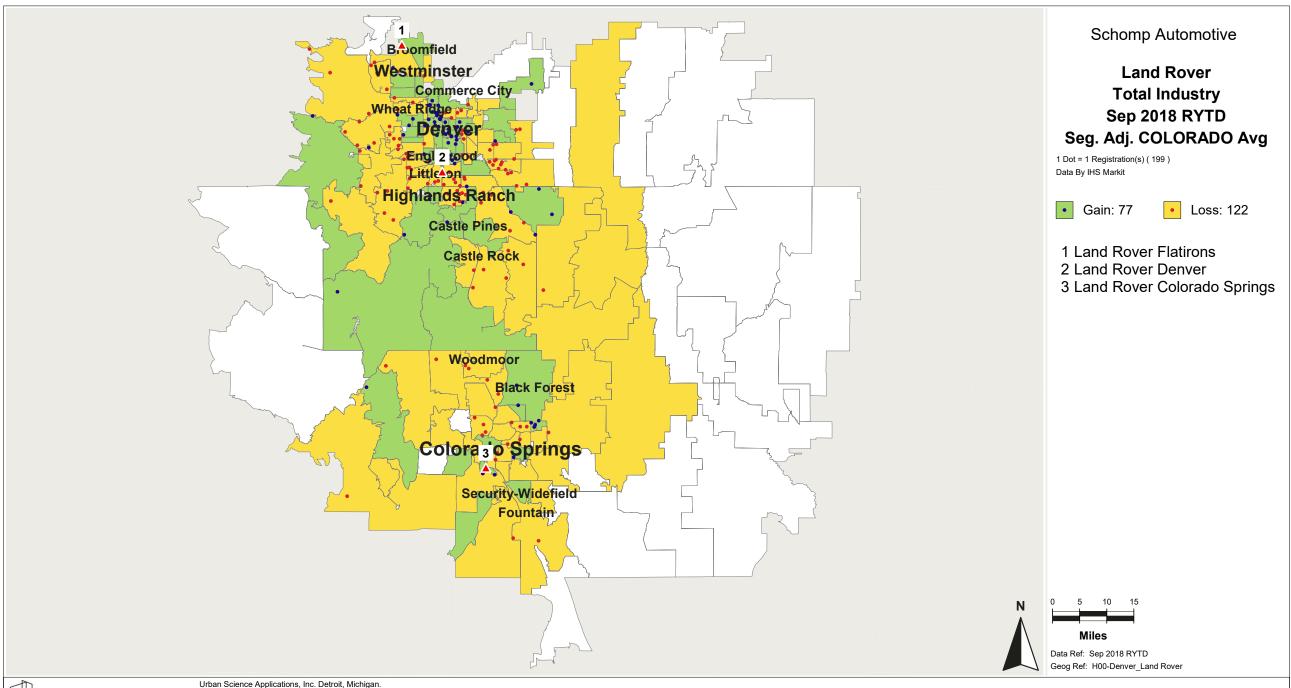

# Denver, CO and Colorado

## **Product Popularity Comparison**

### Percent of Industry - Total Registrations, September 2018 Rolling Year-to-Date