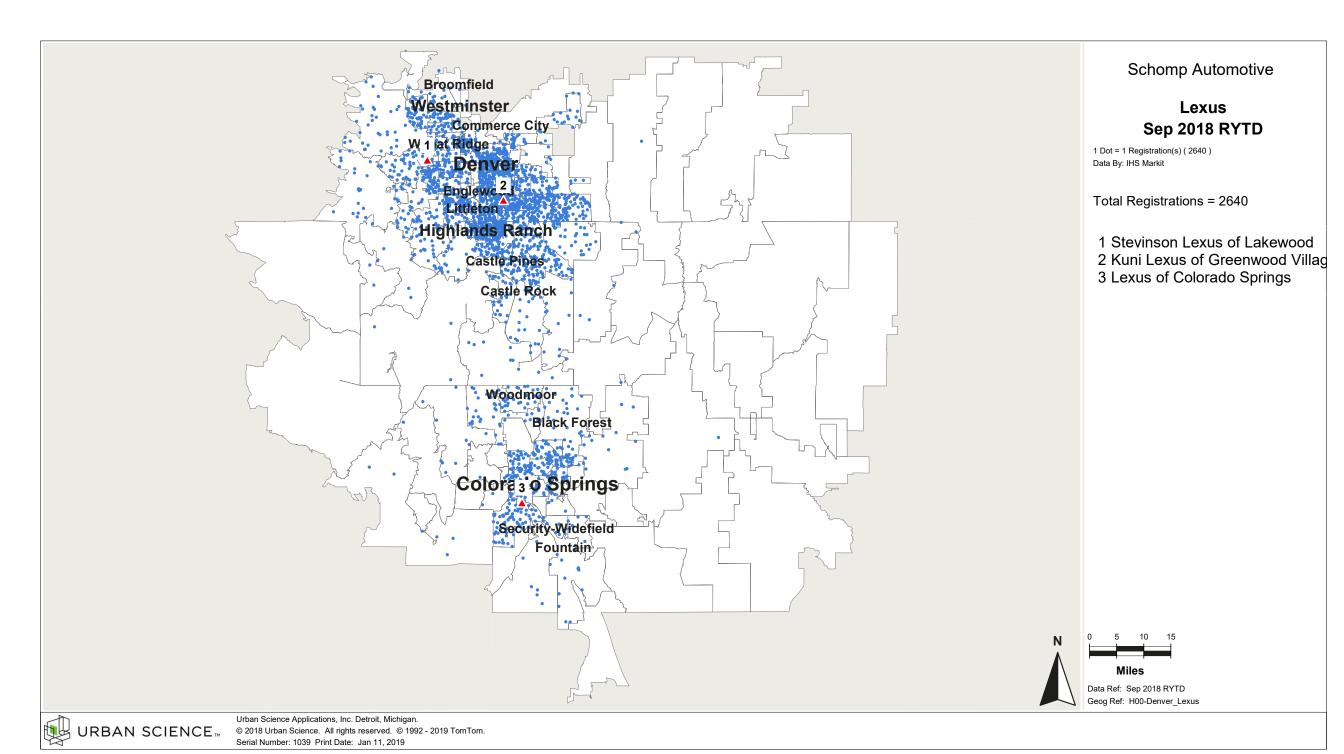

# Denver, CO Customer Convenience Analysis by Air Distance Luxury Full Size SUV

Subaru

Lexus

3

Porsche

3

3

Schomp Automotive