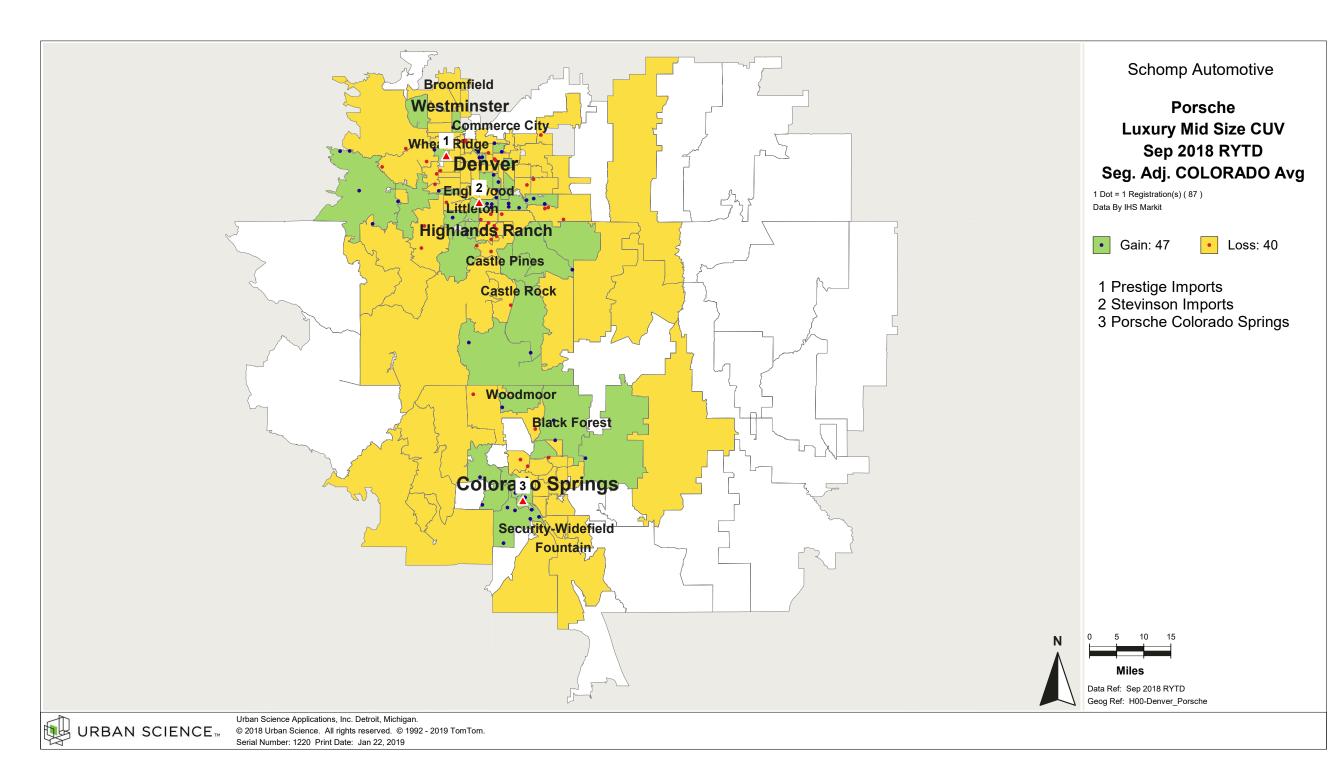

Science. All rights reserved. © 1992 - 2019 TomTom. Serial Number: 1388 Print Date: Jan 31, 2019



© 2018 Urban Science. All rights reserved. © 1992 - 2019 TomTom. Serial Number: 1384 Print Date: Jan 31, 2019



© 2018 Urban Science. All rights reserved. © 1992 - 2019 TomTom. Serial Number: 1385. Print Date: Jan 31, 2019



© 2018 Urban Science. All rights reserved. © 1992 - 2019 TomTom. Serial Number: 1386 Print Date: Jan 31, 2019



© 2018 Urban Science. All rights reserved. © 1992 - 2019 TomTom. Serial Number: 1387. Print Date: Jan 31, 2019

















© 2018 Urban Science. All rights reserved. © 1992 - 2019 TomTom. Serial Number: 1192 Print Date: Jan 22, 2019





































































































































































































































































## Denver, CO

## Demographic Detail Report

## Population Growth, Household Growth, Household Income

2017 Demographic Data Update

|           |         | Population |        |          |  |  |
|-----------|---------|------------|--------|----------|--|--|
| County    | 2017    | 2022       | +/-    | % Change |  |  |
| Arapahoe  | 654,082 | 702,980    | 48,898 | 7.5%     |  |  |
| Denver    | 717,442 | 779,740    | 62,298 | 8.7%     |  |  |
| Douglas   | 339,228 | 368,148    | 28,920 | 8.5%     |  |  |
| El Paso   | 705,282 | 756,146    | 50,864 | 7.2%     |  |  |
| Elbert    | 25,802  | 27,544     | 1,742  | 6.8%     |  |  |
| Jefferson | 581,662 |