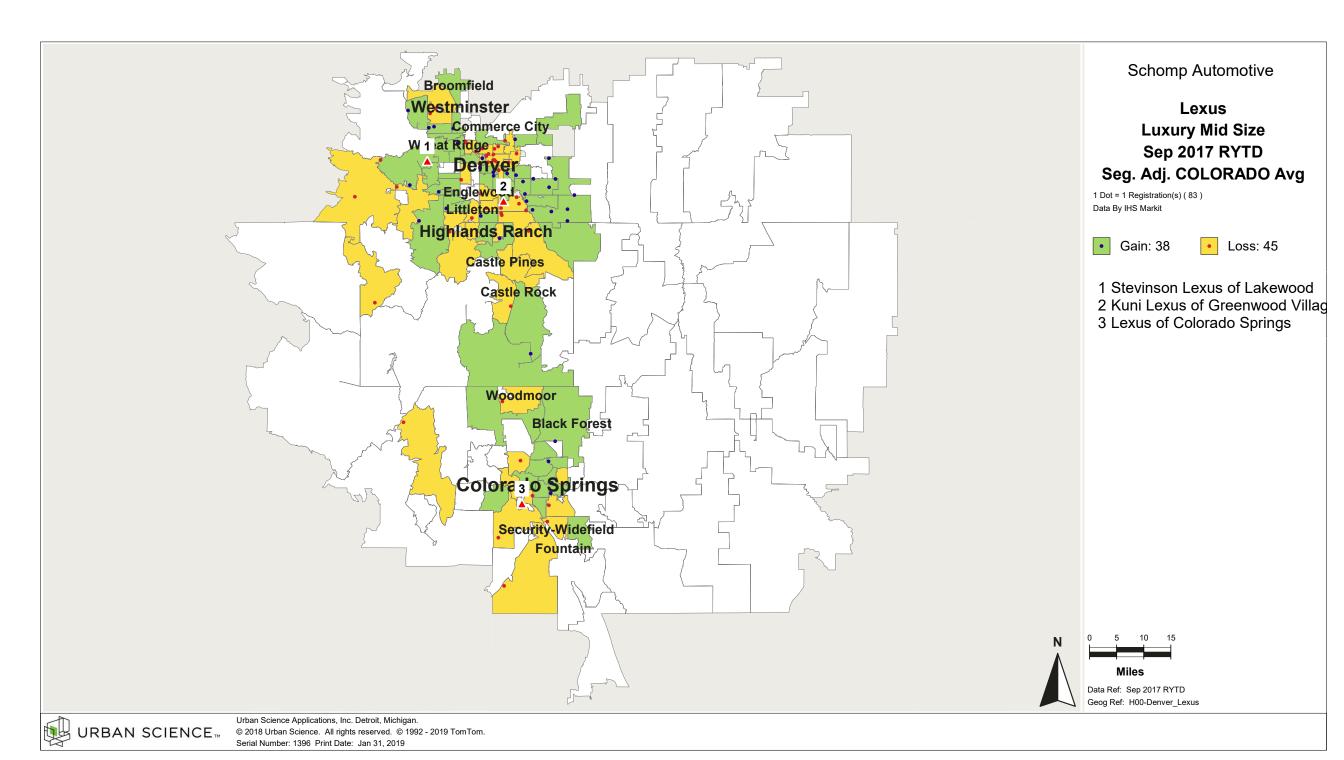

# Denver, CO and Colorado

## **Product Popularity Comparison**

### Percent of Industry - Total Registrations, September 2017 Rolling Year-to-Date