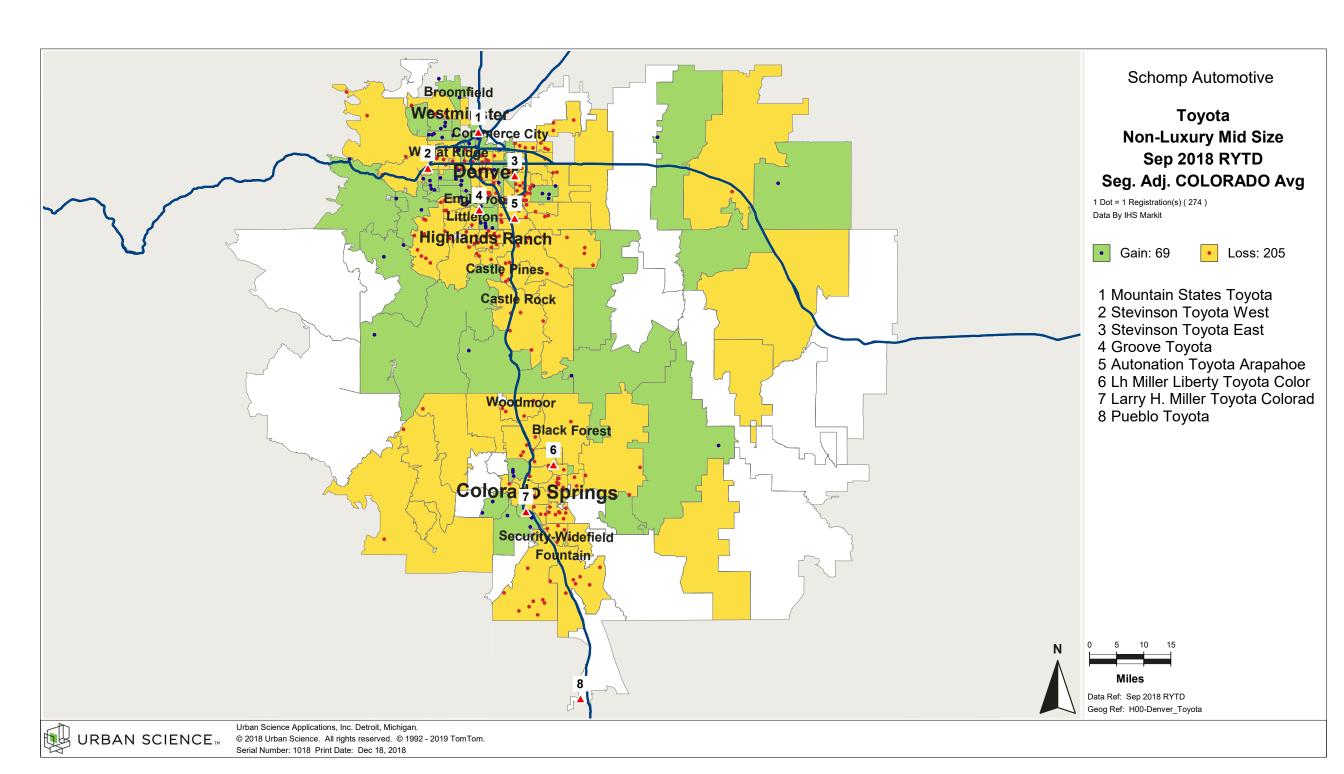

mber: 1388 Print Date: Jan 31, 2019



© 2018 Urban Science. All rights reserved. © 1992 - 2019 TomTom. Serial Number: 1384 Print Date: Jan 31, 2019



© 2018 Urban Science. All rights reserved. © 1992 - 2019 TomTom. Serial Number: 1385. Print Date: Jan 31, 2019



© 2018 Urban Science. All rights reserved. © 1992 - 2019 TomTom. Serial Number: 1386 Print Date: Jan 31, 2019



© 2018 Urban Science. All rights reserved. © 1992 - 2019 TomTom. Serial Number: 1387. Print Date: Jan 31, 2019

















© 2018 Urban Science. All rights reserved. © 1992 - 2019 TomTom. Serial Number: 1192 Print Date: Jan 22, 2019





































































































































































































































































## Denver, CO

## Demographic Detail Report

## Population Growth, Household Growth, Household Income

2017 Demographic Data Update

|           |         | Population |        |          |  |  |
|-----------|---------|------------|--------|----------|--|--|
| County    | 2017    | 2022       | +/-    | % Change |  |  |
| Arapahoe  | 654,082 | 702,980    | 48,898 | 7.5%     |  |  |
| Denver    | 717,442 | 779,740    | 62,298 | 8.7%     |  |  |
| Douglas   | 339,228 | 368,148    | 28,920 | 8.5%     |  |  |
| El Paso   | 705,282 | 756,146    | 50,864 | 7.2%     |  |  |
| Elbert    | 25,802  | 27,544     | 1,742  | 6.8%     |  |  |
| Jefferson | 581,662 | 615,432    | 33,770 | 5.8%     |  |  |
| Teller    | 24,216