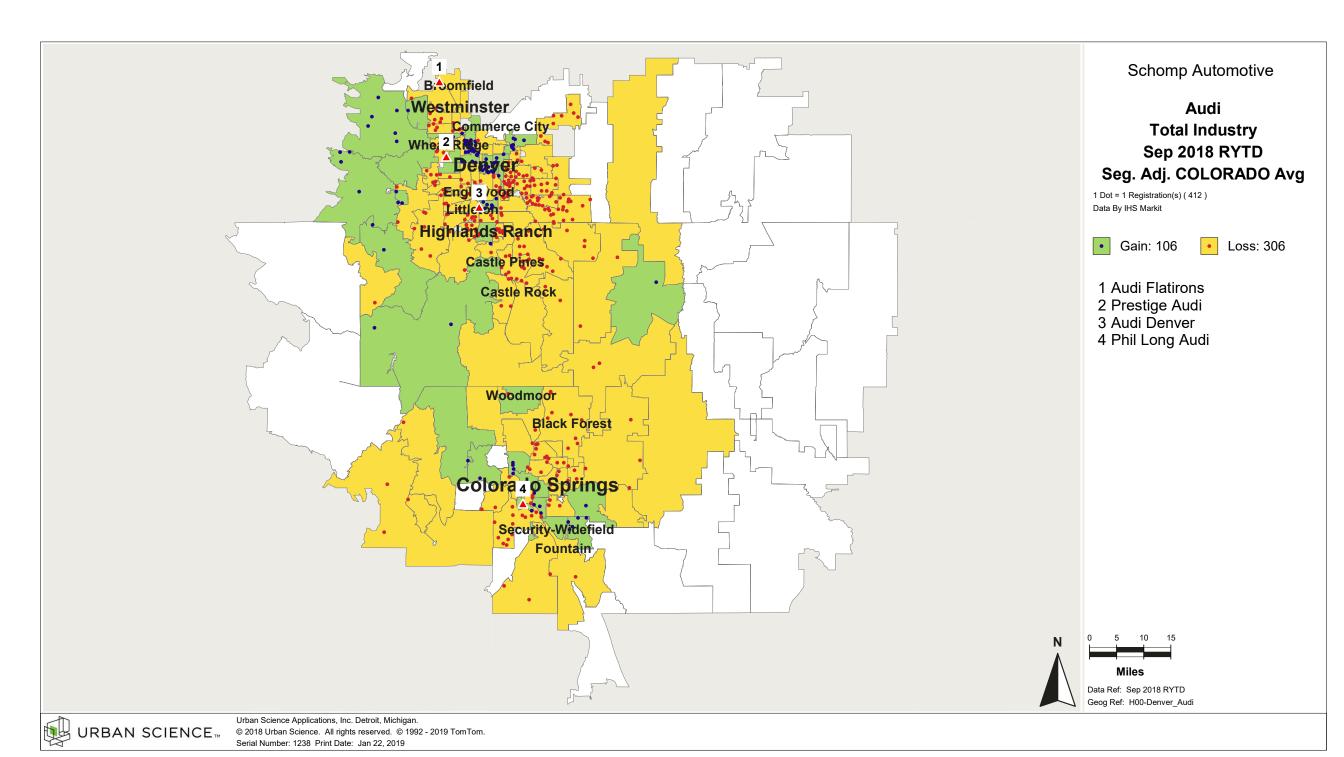

## **Product Popularity Comparison**

### Percent of Industry - Total Registrations, September 2018 Rolling Year-to-Date