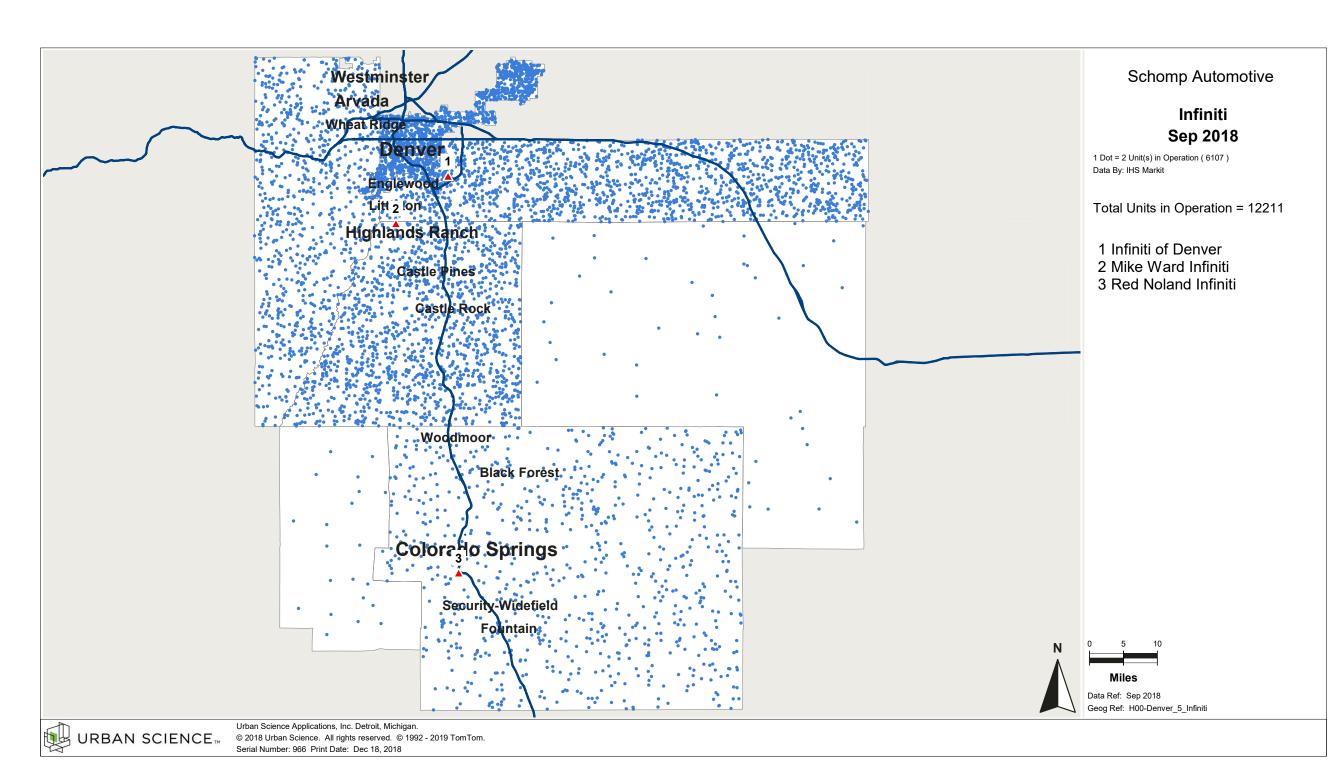

nce. All rights reserved. © 1992 - 2019 TomTom. Serial Number: 1384 Print Date: Jan 31, 2019



© 2018 Urban Science. All rights reserved. © 1992 - 2019 TomTom. Serial Number: 1385. Print Date: Jan 31, 2019



© 2018 Urban Science. All rights reserved. © 1992 - 2019 TomTom. Serial Number: 1386 Print Date: Jan 31, 2019



© 2018 Urban Science. All rights reserved. © 1992 - 2019 TomTom. Serial Number: 1387. Print Date: Jan 31, 2019

















© 2018 Urban Science. All rights reserved. © 1992 - 2019 TomTom. Serial Number: 1192 Print Date: Jan 22, 2019





































































































































































































































































## Denver, CO

## Demographic Detail Report

## Population Growth, Household Growth, Household Income

2017 Demographic Data Update

|           |         | Population |        |          |  |  |
|-----------|---------|------------|--------|----------|--|--|
| County    | 2017    | 2022       | +/-    | % Change |  |  |
| Arapahoe  | 654,082 | 702,980    | 48,898 | 7.5%     |  |  |
| Denver    | 717,442 | 779,740    | 62,298 | 8.7%     |  |  |
| Douglas   | 339,228 | 368,148    | 28,920 | 8.5%     |  |  |
| El Paso   | 705,282 | 756,146    | 50,864 | 7.2%     |  |  |
| Elbert    | 25,802  | 27,544     | 1,742  | 6.8%     |  |  |
| Jefferson | 581,662 | 615,432    | 33,770 | 5.8%     |  |  |
| Teller    | 24,216  | 25,156     | 940    | 3.9%     |  |  |

| Households |