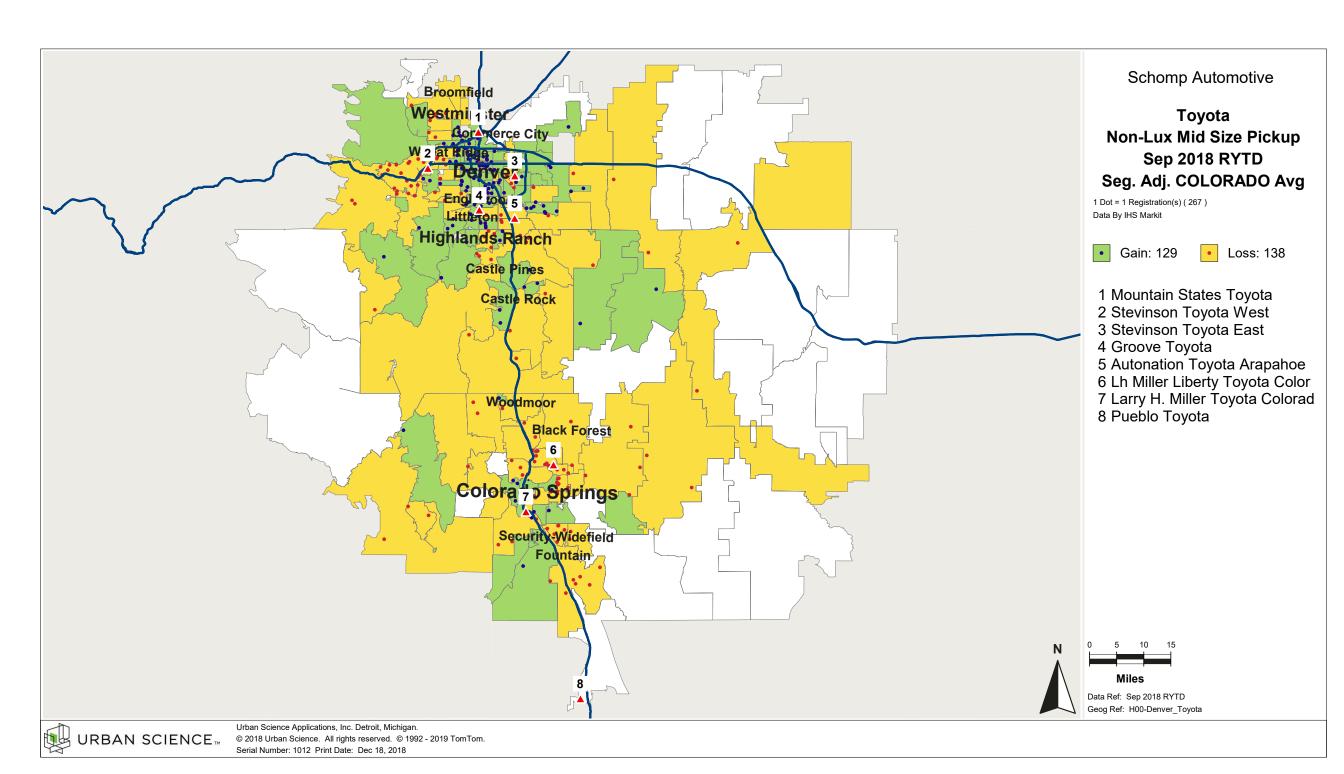

## Denver, CO Customer Convenience Analysis by Air Distance Non-Luxury Mid Size Pickup

Schomp Automotive