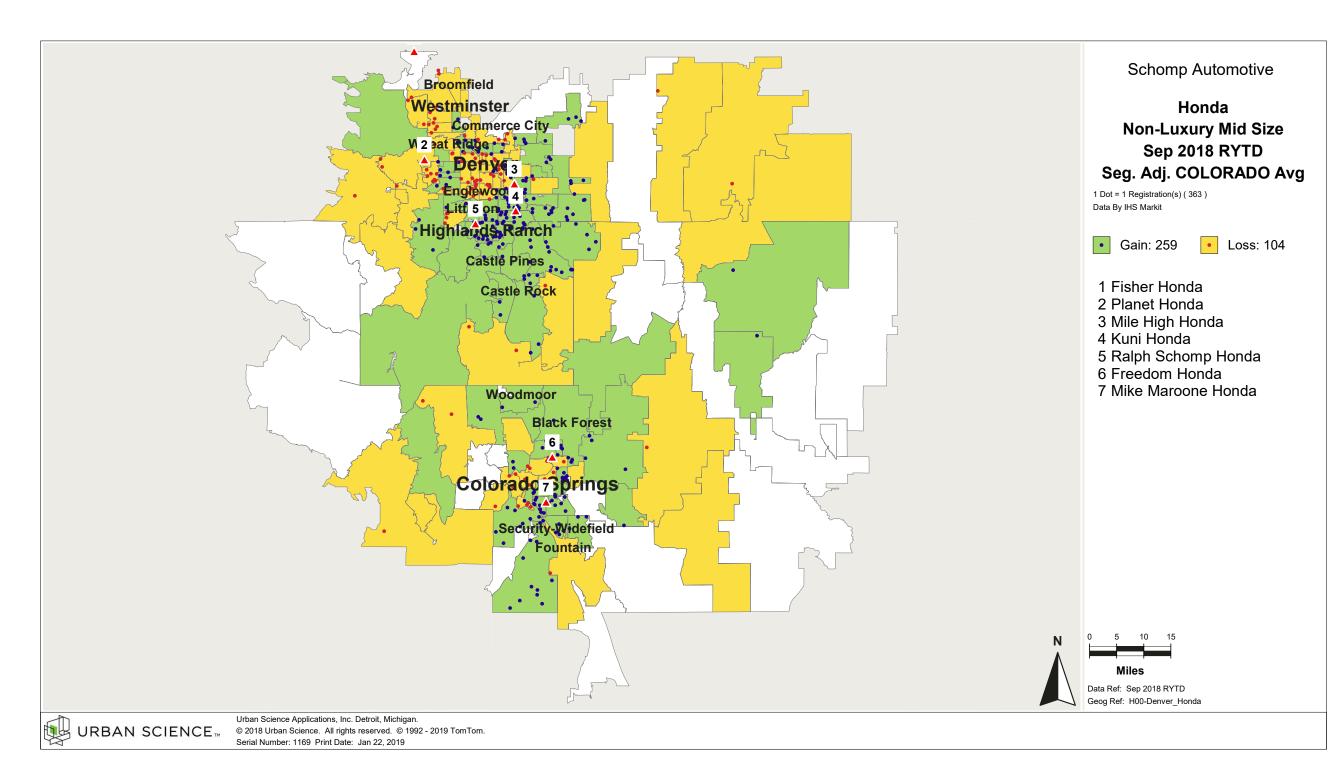

## **Product Popularity Comparison**

### Percent of Industry - Total Registrations, September 2018 Rolling Year-to-Date