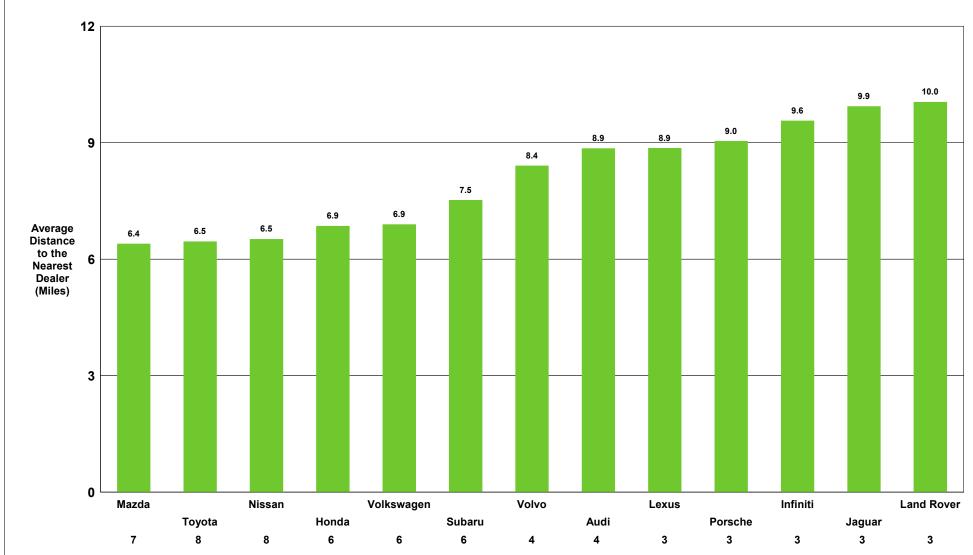

# Denver, CO Customer Convenience Analysis by Air Distance Luxury Full Size SUV

Schomp Automotive

Subaru

Lexus

3

Infiniti

3

3

Schomp Automotive

Data Ref: Sep 2017 RYTD Geog Ref: P00-2019\_Denver\_CO

Jaguar

3

3

Toyota

Honda