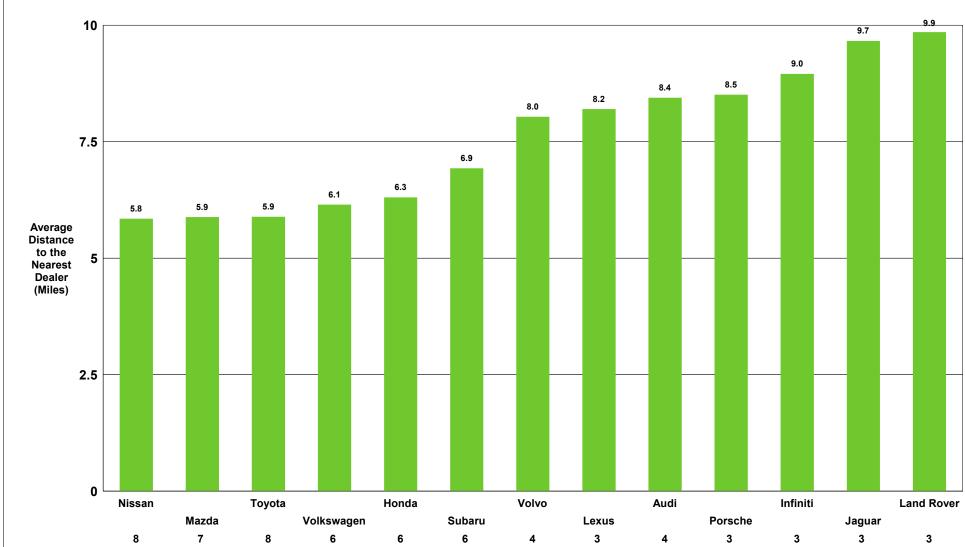

# Denver, CO Customer Convenience Analysis by Air Distance Luxury Full Size SUV

Schomp Automotive

Subaru

Lexus

3

Infiniti

3

3

Schomp Automotive

Data Ref: Sep 2017 RYTD Geog Ref: P00-2019\_Denver\_CO

Jaguar

3

3

Toyota

Honda