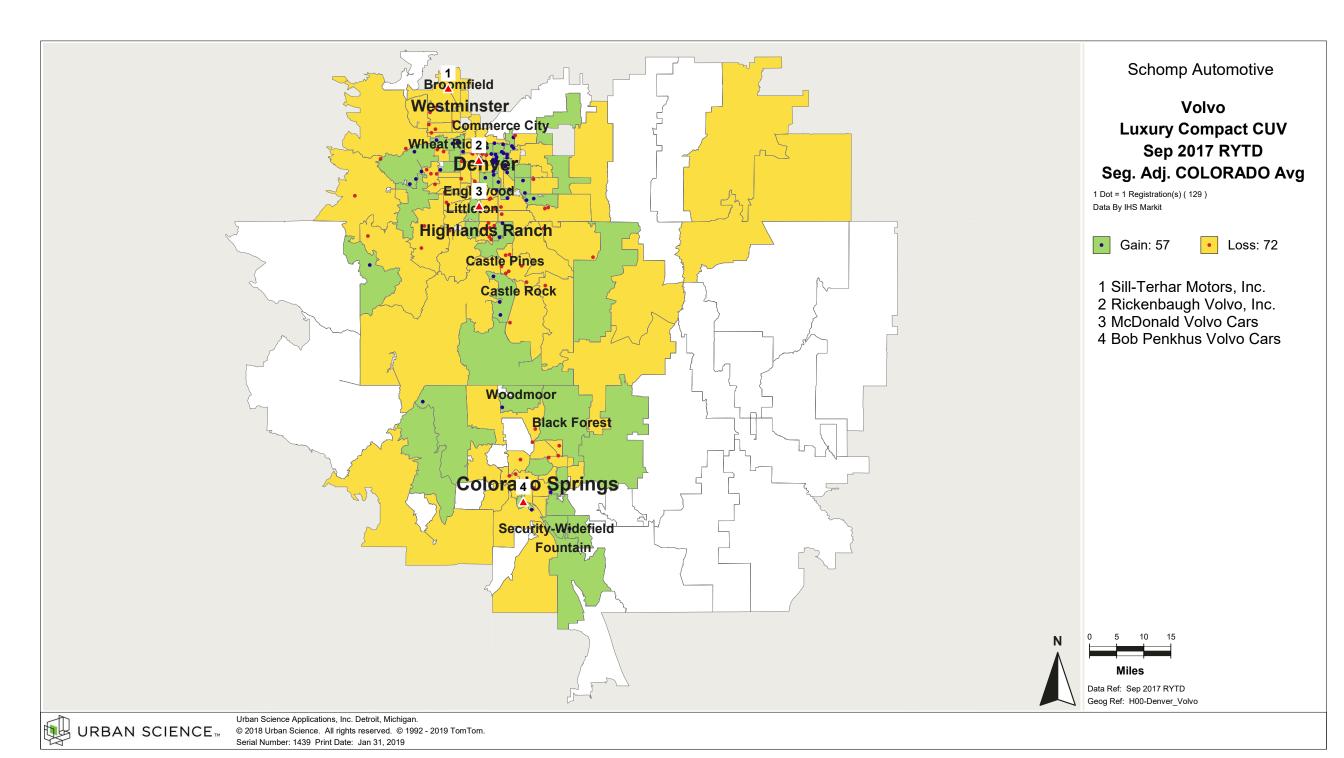

# Denver, CO and Colorado

## **Product Popularity Comparison**

### Percent of Industry - Total Registrations, September 2017 Rolling Year-to-Date