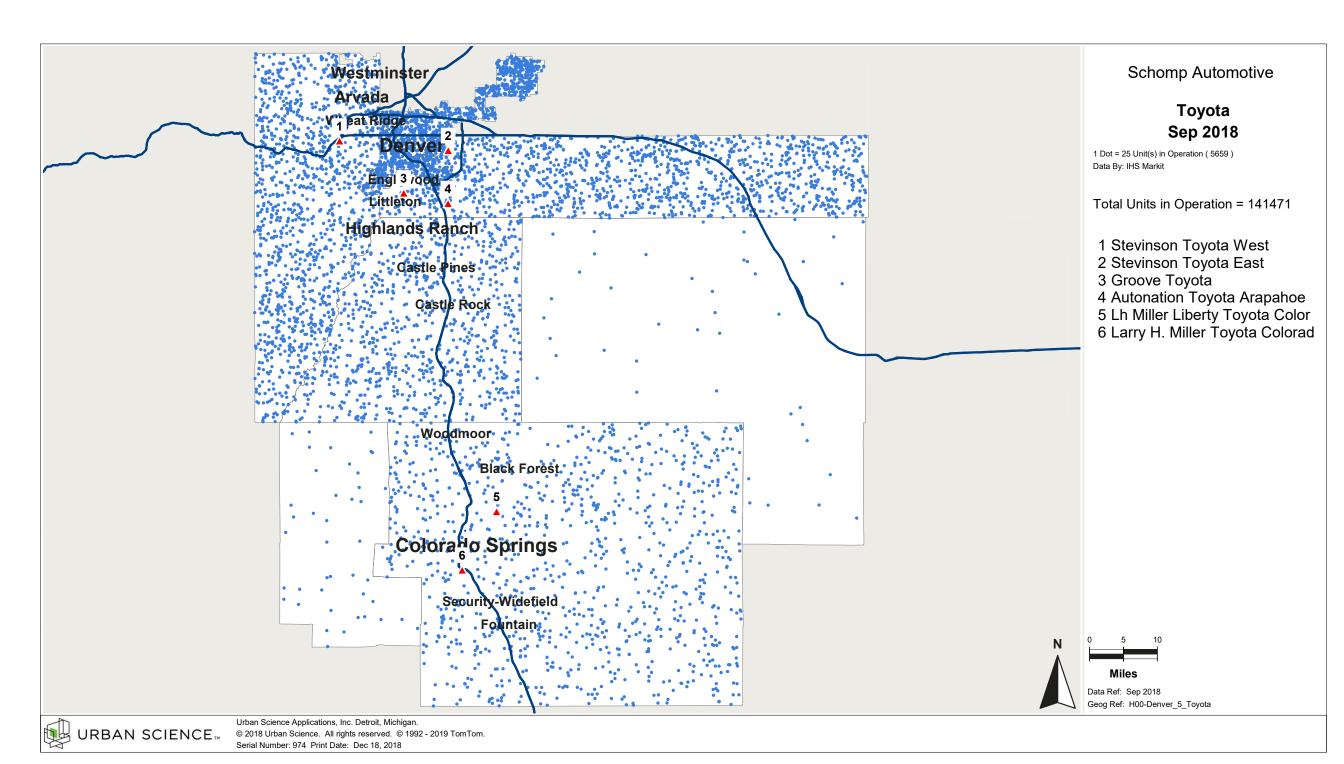

## Denver, CO

# Denver, CO and Colorado

## **Product Popularity Comparison**

### Percent of Industry - Total Registrations, September 2018 Rolling Year-to-Date