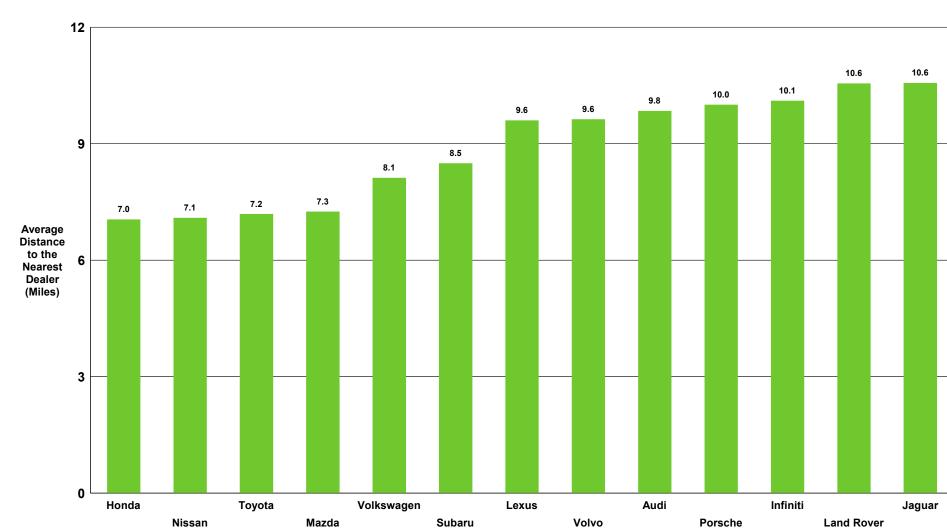

# Denver, CO Customer Convenience Analysis by Air Distance Non-Luxury Full Size SUV

Lexus

Infiniti

3

Volvo

4

Schomp Automotive

Data Ref: Sep 2017 RYTD Geog Ref: P00-2019\_Denver\_CO

Jaguar

3

**Land Rover** 

3

Porsche

3

Audi

4

Nissan

Mazda

7

Subaru

Volkswagen

Toyota

Honda