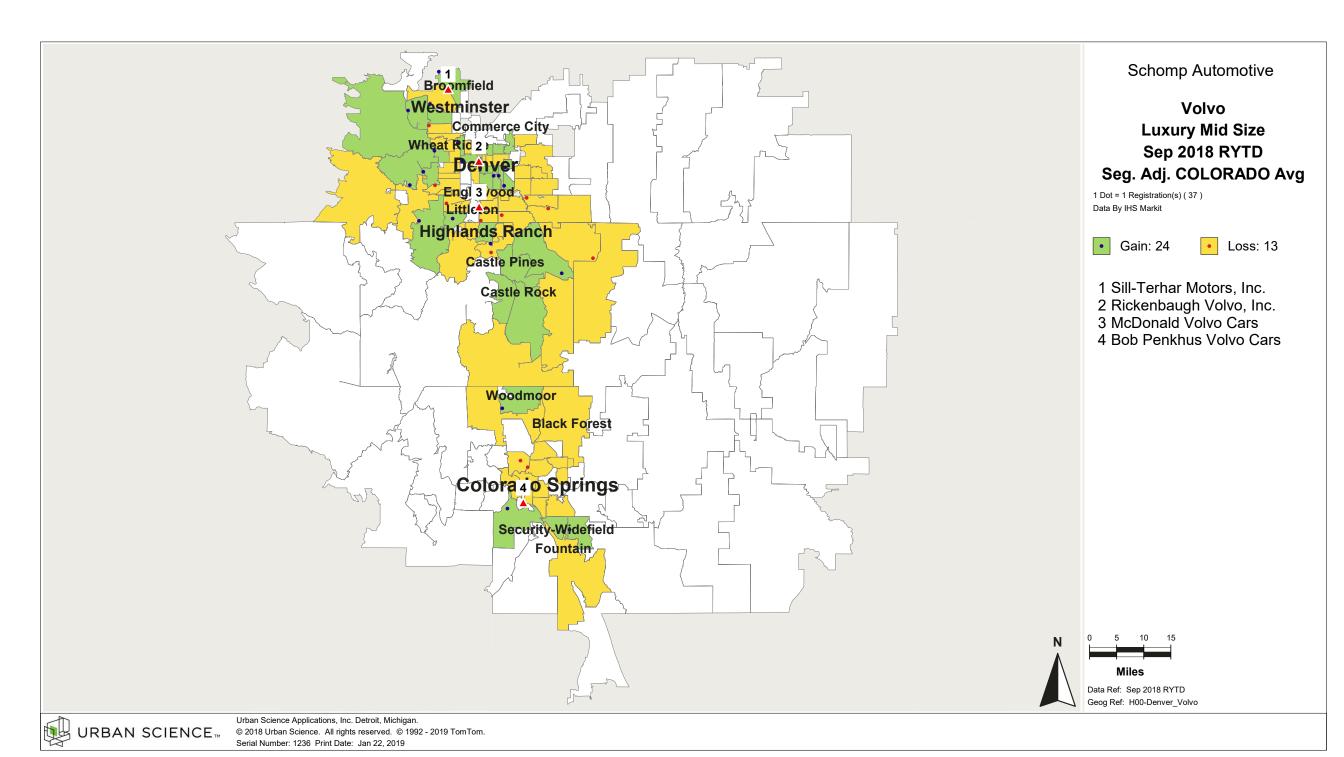

© 2018 Urban Science. All rights reserved. © 1992 - 2019 TomTom. Serial Number: 1384 Print Date: Jan 31, 2019



© 2018 Urban Science. All rights reserved. © 1992 - 2019 TomTom. Serial Number: 1385. Print Date: Jan 31, 2019



© 2018 Urban Science. All rights reserved. © 1992 - 2019 TomTom. Serial Number: 1386 Print Date: Jan 31, 2019



© 2018 Urban Science. All rights reserved. © 1992 - 2019 TomTom. Serial Number: 1387. Print Date: Jan 31, 2019

















© 2018 Urban Science. All rights reserved. © 1992 - 2019 TomTom. Serial Number: 1192 Print Date: Jan 22, 2019





































































































































































































































































## Denver, CO

## Demographic Detail Report

## Population Growth, Household Growth, Household Income

2017 Demographic Data Update

|           |         | Population |        |          |  |  |
|-----------|---------|------------|--------|----------|--|--|
| County    | 2017    | 2022       | +/-    | % Change |  |  |
| Arapahoe  | 654,082 | 702,980    | 48,898 | 7.5%     |  |  |
| Denver    | 717,442 | 779,740    | 62,298 | 8.7%     |  |  |
| Douglas   | 339,228 | 368,148    | 28,920 | 8.5%     |  |  |
| El Paso   | 705,282 | 756,146    | 50,864 | 7.2%     |  |  |
| Elbert    | 25,802  | 27,544     | 1,742  | 6.8%     |  |  |
| Jefferson | 581,662 | 615,432    | 33,770 | 5.8%     |  |  |
| Teller    | 24,216  | 25,156     | 940    | 3.9%     |