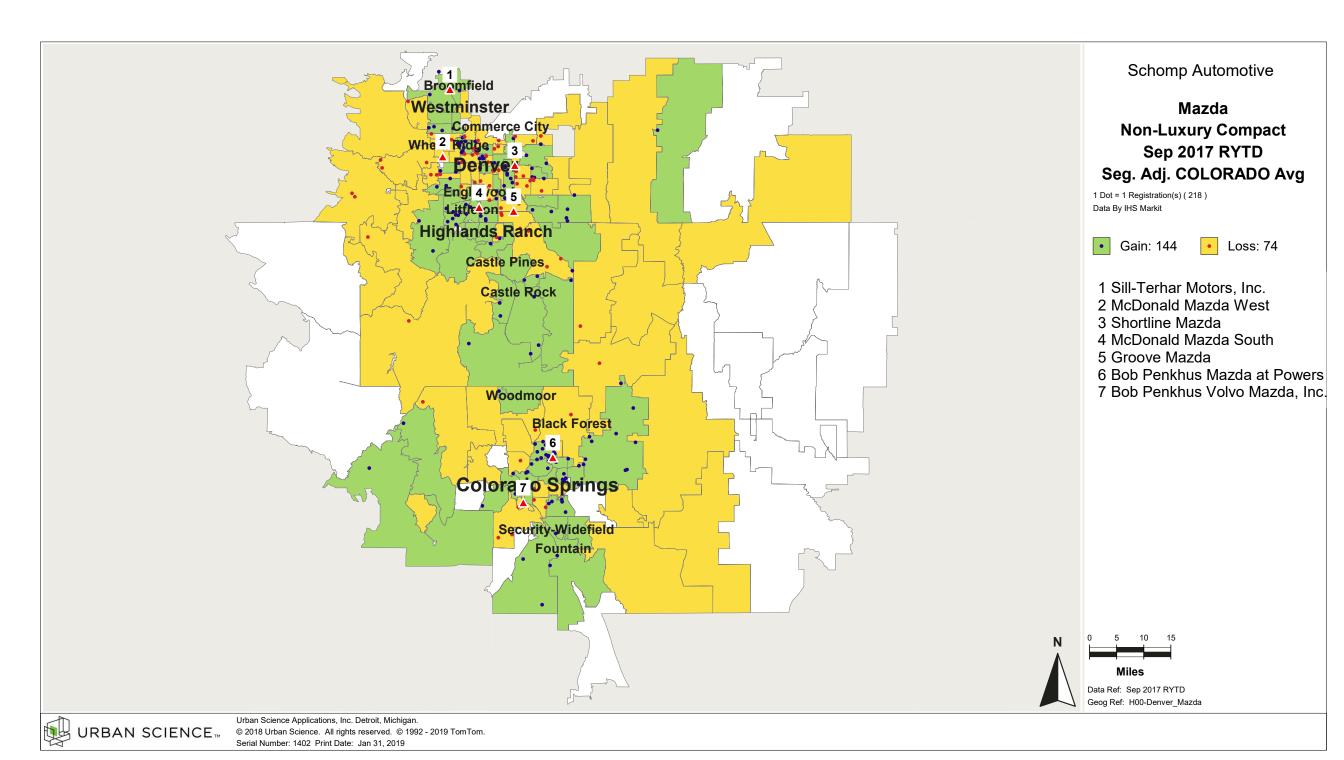

# Denver, CO and Colorado

## **Product Popularity Comparison**

### Percent of Industry - Total Registrations, September 2017 Rolling Year-to-Date