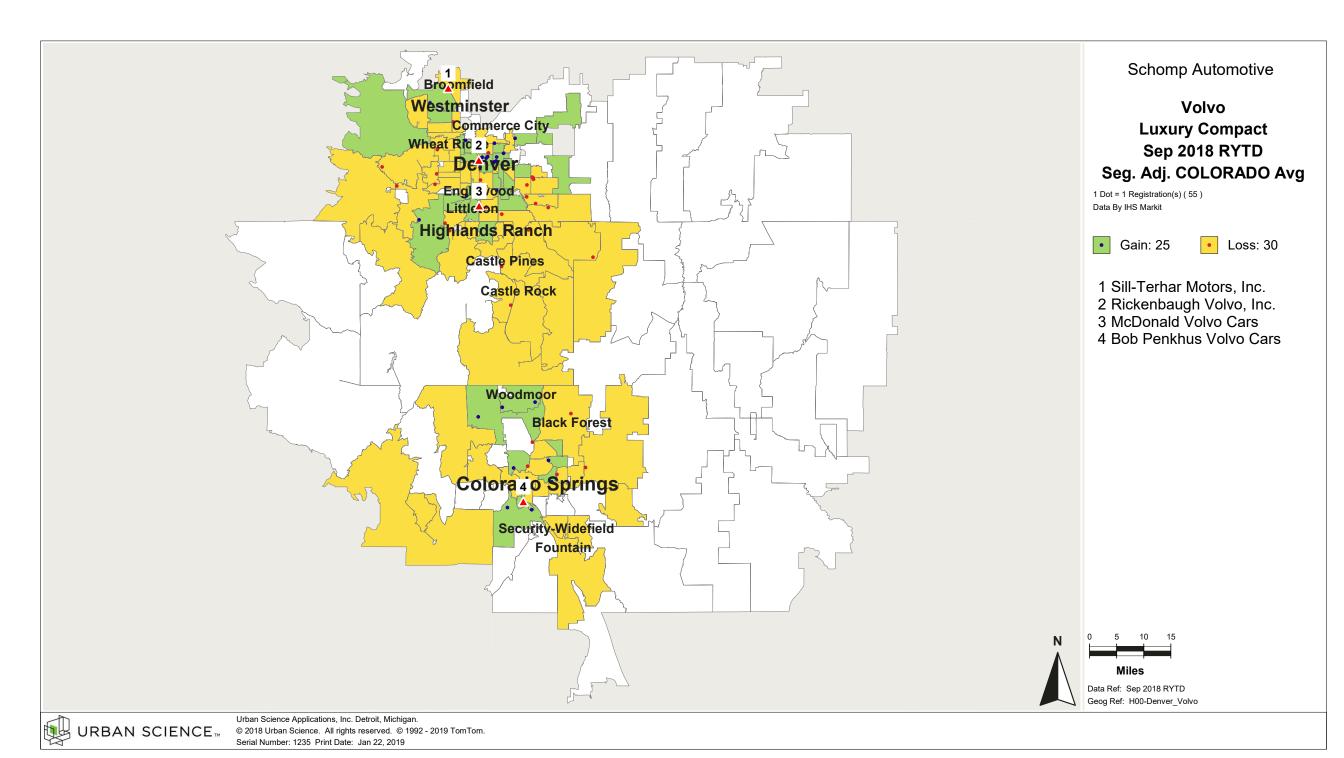

9



© 2018 Urban Science. All rights reserved. © 1992 - 2019 TomTom. Serial Number: 1384 Print Date: Jan 31, 2019



© 2018 Urban Science. All rights reserved. © 1992 - 2019 TomTom. Serial Number: 1385. Print Date: Jan 31, 2019



© 2018 Urban Science. All rights reserved. © 1992 - 2019 TomTom. Serial Number: 1386 Print Date: Jan 31, 2019



© 2018 Urban Science. All rights reserved. © 1992 - 2019 TomTom. Serial Number: 1387. Print Date: Jan 31, 2019

















© 2018 Urban Science. All rights reserved. © 1992 - 2019 TomTom. Serial Number: 1192 Print Date: Jan 22, 2019





































































































































































































































































## Denver, CO

## Demographic Detail Report

## Population Growth, Household Growth, Household Income

2017 Demographic Data Update

|           |         | Population |        |          |  |  |
|-----------|---------|------------|--------|----------|--|--|
| County    | 2017    | 2022       | +/-    | % Change |  |  |
| Arapahoe  | 654,082 | 702,980    | 48,898 | 7.5%     |  |  |
| Denver    | 717,442 | 779,740    | 62,298 | 8.7%     |  |  |
| Douglas   | 339,228 | 368,148    | 28,920 | 8.5%     |  |  |
| El Paso   | 705,282 | 756,146    | 50,864 | 7.2%     |  |  |
| Elbert    | 25,802  | 27,544     | 1,742  | 6.8%     |  |  |
| Jefferson | 581,662 | 615,432    | 33,770 | 5.8%     |  |  |
| Teller    | 24,216  | 25,156     | 940    | 3.9%     |