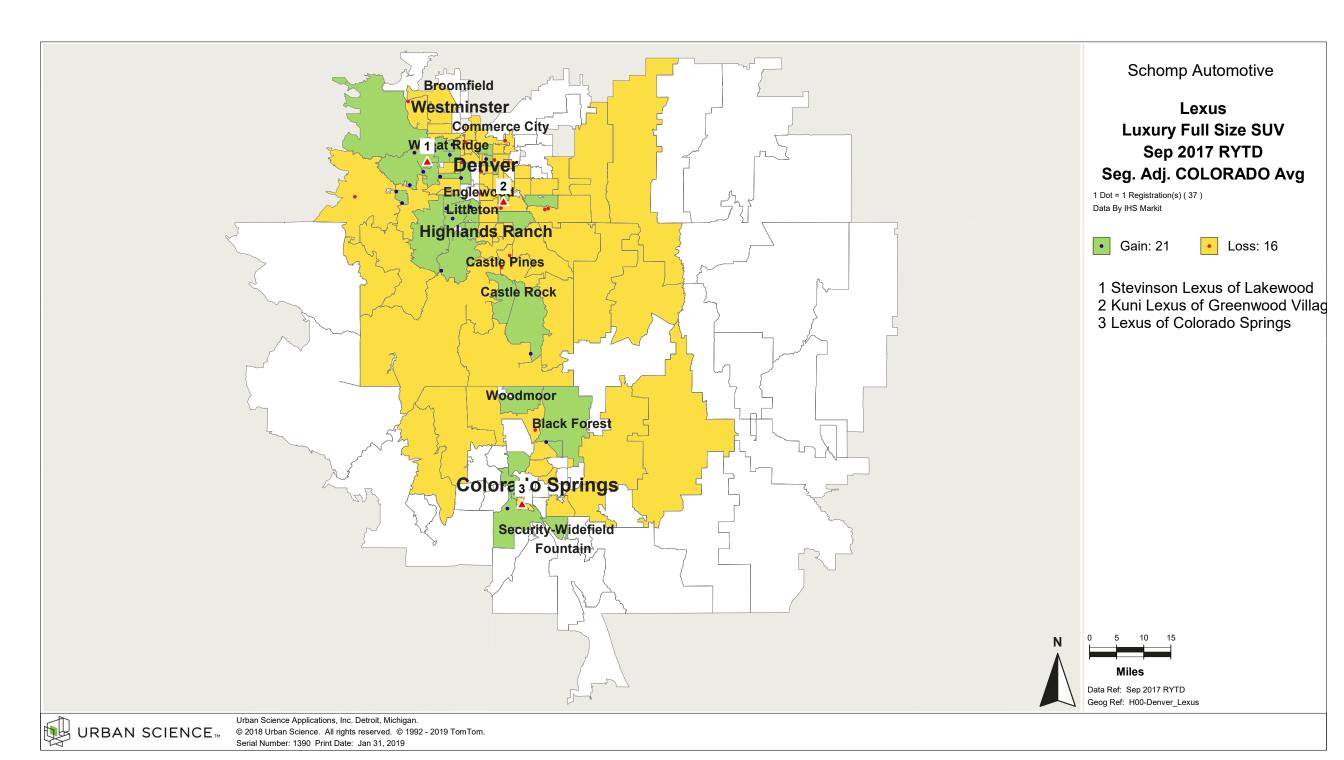

# Denver, CO Customer Convenience Analysis by Air Distance Luxury Full Size SUV

Schomp Automotive

Subaru

Lexus

3

Infiniti

3

3

Schomp Automotive

Data Ref: Sep 2017 RYTD Geog Ref: P00-2019\_Denver\_CO

Jaguar

3

3

Toyota

Honda