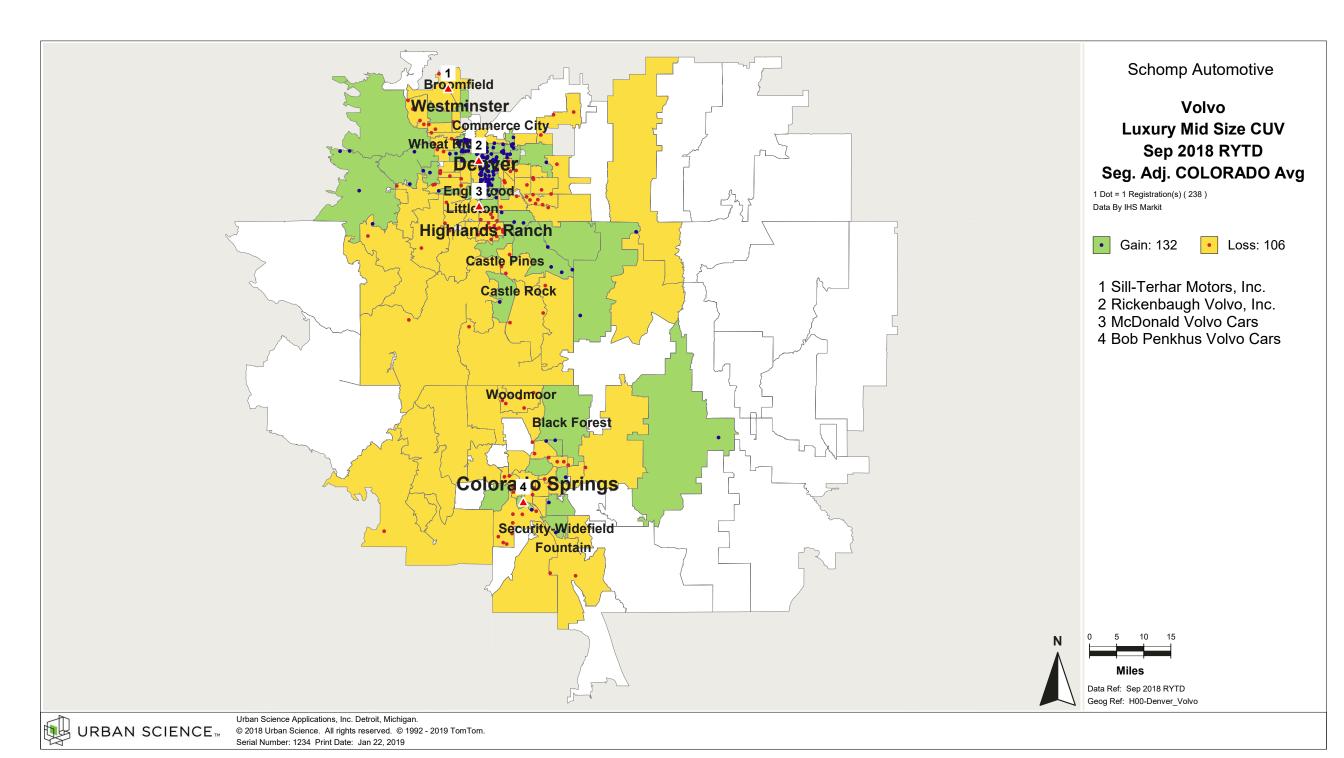

019



© 2018 Urban Science. All rights reserved. © 1992 - 2019 TomTom. Serial Number: 1384 Print Date: Jan 31, 2019



© 2018 Urban Science. All rights reserved. © 1992 - 2019 TomTom. Serial Number: 1385. Print Date: Jan 31, 2019



© 2018 Urban Science. All rights reserved. © 1992 - 2019 TomTom. Serial Number: 1386 Print Date: Jan 31, 2019



© 2018 Urban Science. All rights reserved. © 1992 - 2019 TomTom. Serial Number: 1387. Print Date: Jan 31, 2019

















© 2018 Urban Science. All rights reserved. © 1992 - 2019 TomTom. Serial Number: 1192 Print Date: Jan 22, 2019





































































































































































































































































## Denver, CO

## Demographic Detail Report

## Population Growth, Household Growth, Household Income

2017 Demographic Data Update

|           |         | Population |        |          |  |  |
|-----------|---------|------------|--------|----------|--|--|
| County    | 2017    | 2022       | +/-    | % Change |  |  |
| Arapahoe  | 654,082 | 702,980    | 48,898 | 7.5%     |  |  |
| Denver    | 717,442 | 779,740    | 62,298 | 8.7%     |  |  |
| Douglas   | 339,228 | 368,148    | 28,920 | 8.5%     |  |  |
| El Paso   | 705,282 | 756,146    | 50,864 | 7.2%     |  |  |
| Elbert    | 25,802  | 27,544     | 1,742  | 6.8%     |  |  |
| Jefferson | 581,662 | 615,432    | 33,770 | 5.8%     |  |  |
| Teller    | 24,216  | 25,156     | 940    | 3.9%