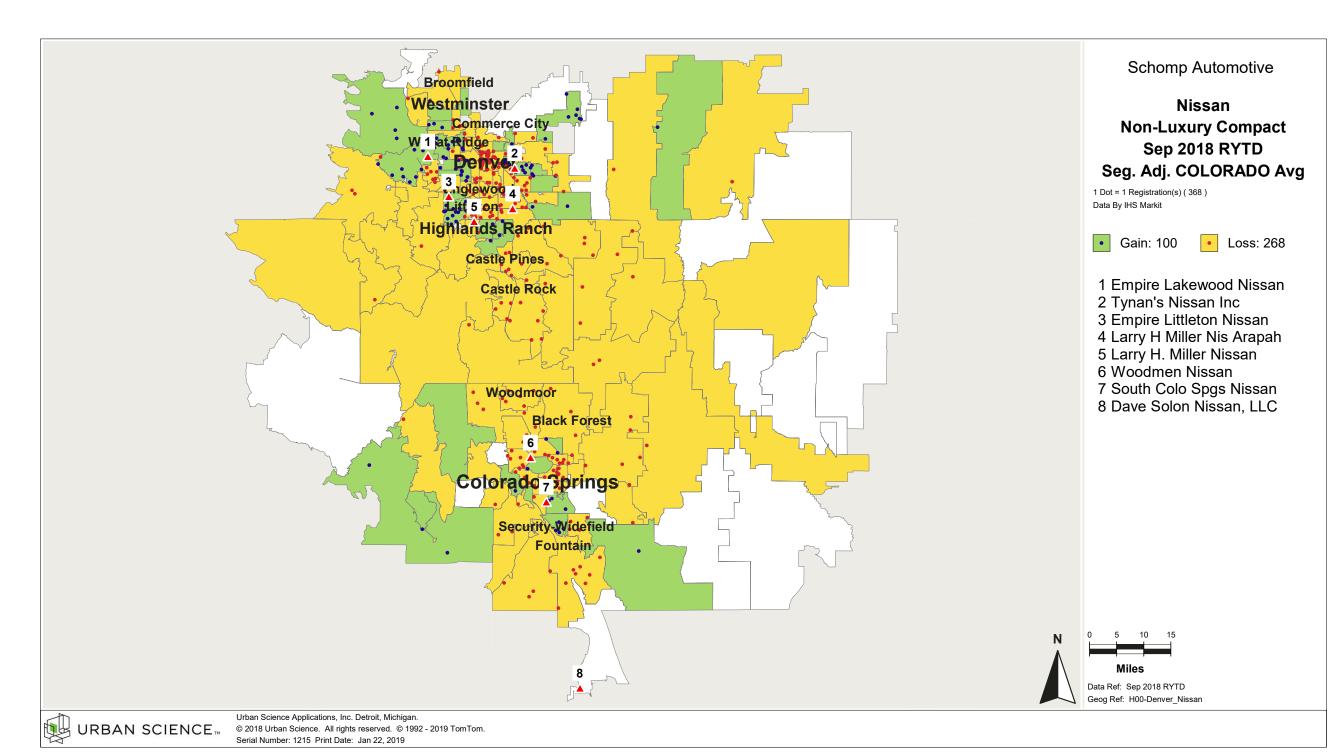

Print Date: Jan 22, 2019







© 2018 Urban Science. All rights reserved. © 1992 - 2019 TomTom. Serial Number: 1388 Print Date: Jan 31, 2019



© 2018 Urban Science. All rights reserved. © 1992 - 2019 TomTom. Serial Number: 1384 Print Date: Jan 31, 2019



© 2018 Urban Science. All rights reserved. © 1992 - 2019 TomTom. Serial Number: 1385. Print Date: Jan 31, 2019



© 2018 Urban Science. All rights reserved. © 1992 - 2019 TomTom. Serial Number: 1386 Print Date: Jan 31, 2019



© 2018 Urban Science. All rights reserved. © 1992 - 2019 TomTom. Serial Number: 1387. Print Date: Jan 31, 2019

















© 2018 Urban Science. All rights reserved. © 1992 - 2019 TomTom. Serial Number: 1192 Print Date: Jan 22, 2019





































































































































































































































































## Denver, CO

## Demographic Detail Report

## Population Growth, Household Growth, Household Income

2017 Demographic Data Update

|           |         | Population |        |          |  |  |
|-----------|---------|------------|--------|----------|--|--|
| County    | 2017    | 2022       | +/-    | % Change |  |  |
| Arapahoe  | 654,082 | 702,980    | 48,898 | 7.5%     |  |  |
| Denver    | 717,442 | 779,740    | 62,298 | 8.7%     |  |  |
| Douglas   | 339,228 | 368,148    | 28,920 | 8.5%     |  |  |
| El Paso   | 705,282 | 756,146    | 50,864 | 7.2%     |  |  |
| Elbert    | 25,802  | 27,544     | 1,742