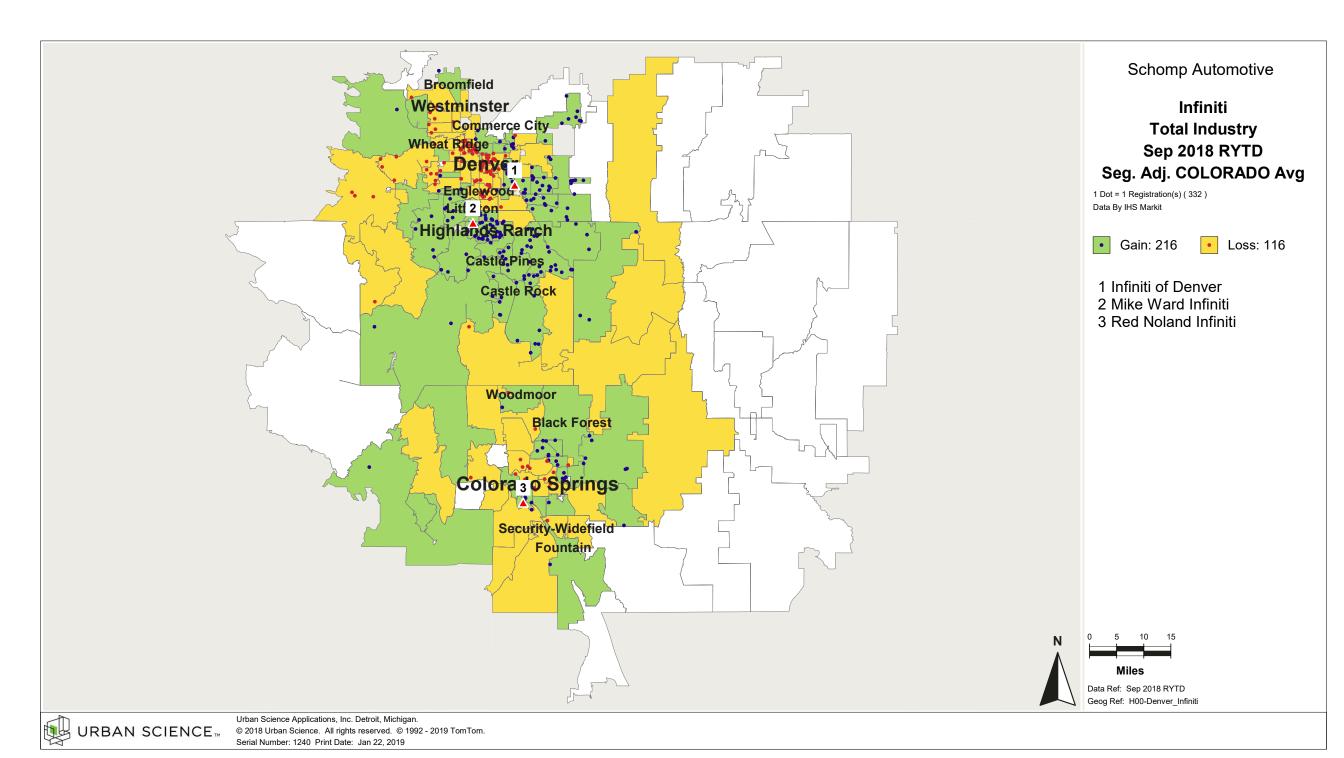

## Denver, CO

# Denver, CO and Colorado

## **Product Popularity Comparison**

### Percent of Industry - Total Registrations, September 2018 Rolling Year-to-Date