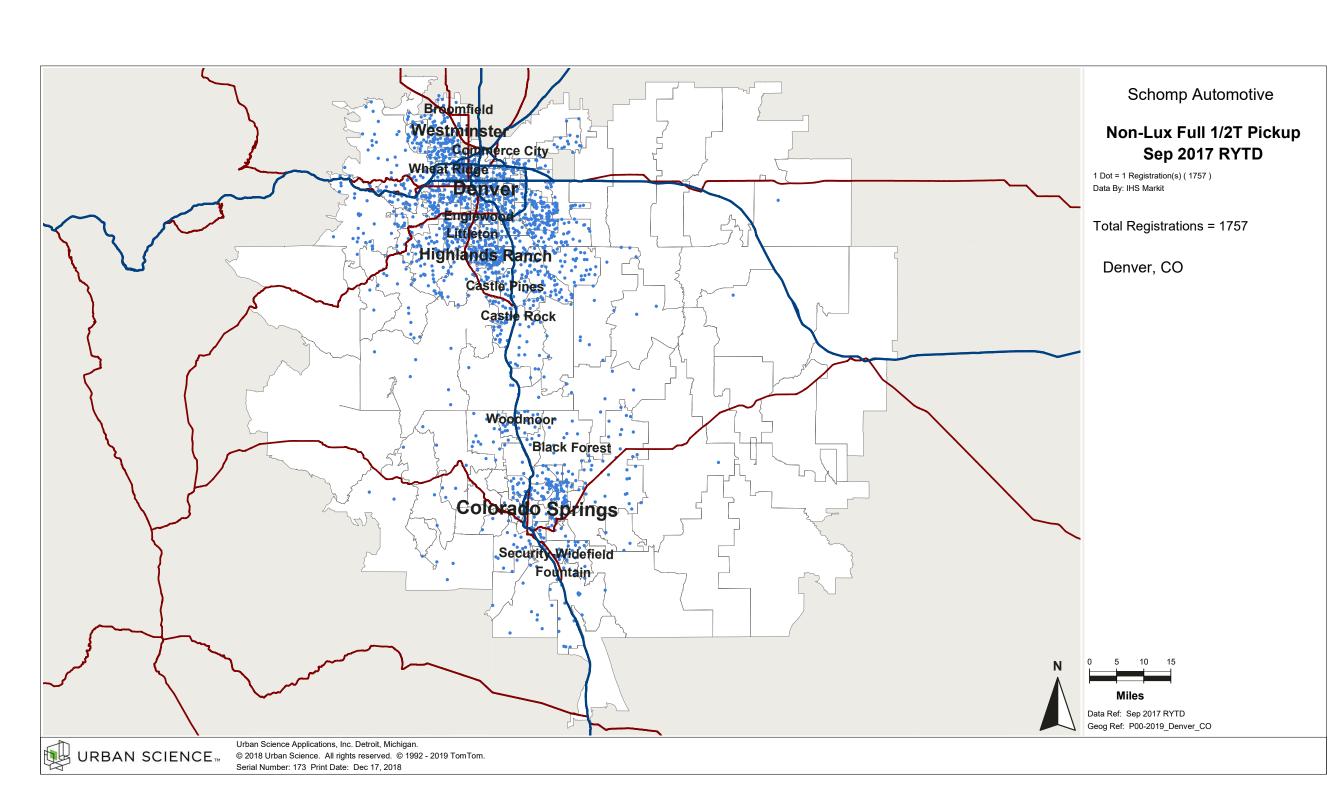

## Denver, CO Customer Convenience Analysis by Air Distance Non-Luxury Full Size 3 Qtr To 1 Ton Pickup

## Denver, CO Customer Convenience Analysis by Air Distance Industry Registrations