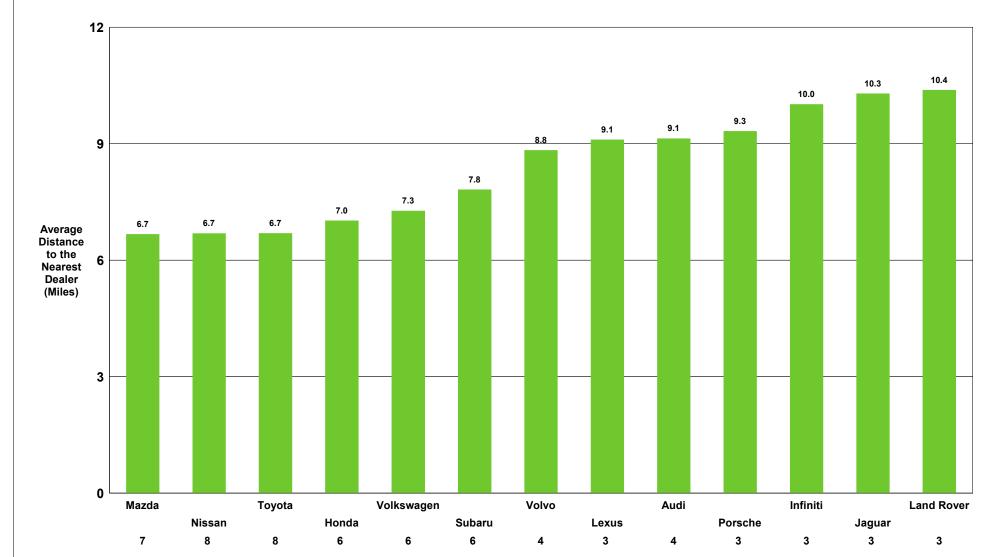

# Denver, CO Customer Convenience Analysis by Air Distance Luxury Full Size SUV

Subaru

Lexus

3

Porsche

3

3

Schomp Automotive

Data Ref: Sep 2018 RYTD Geog Ref: P00-2019\_Denver\_CO

Jaguar

3

3

Mazda

7

Volkswagen