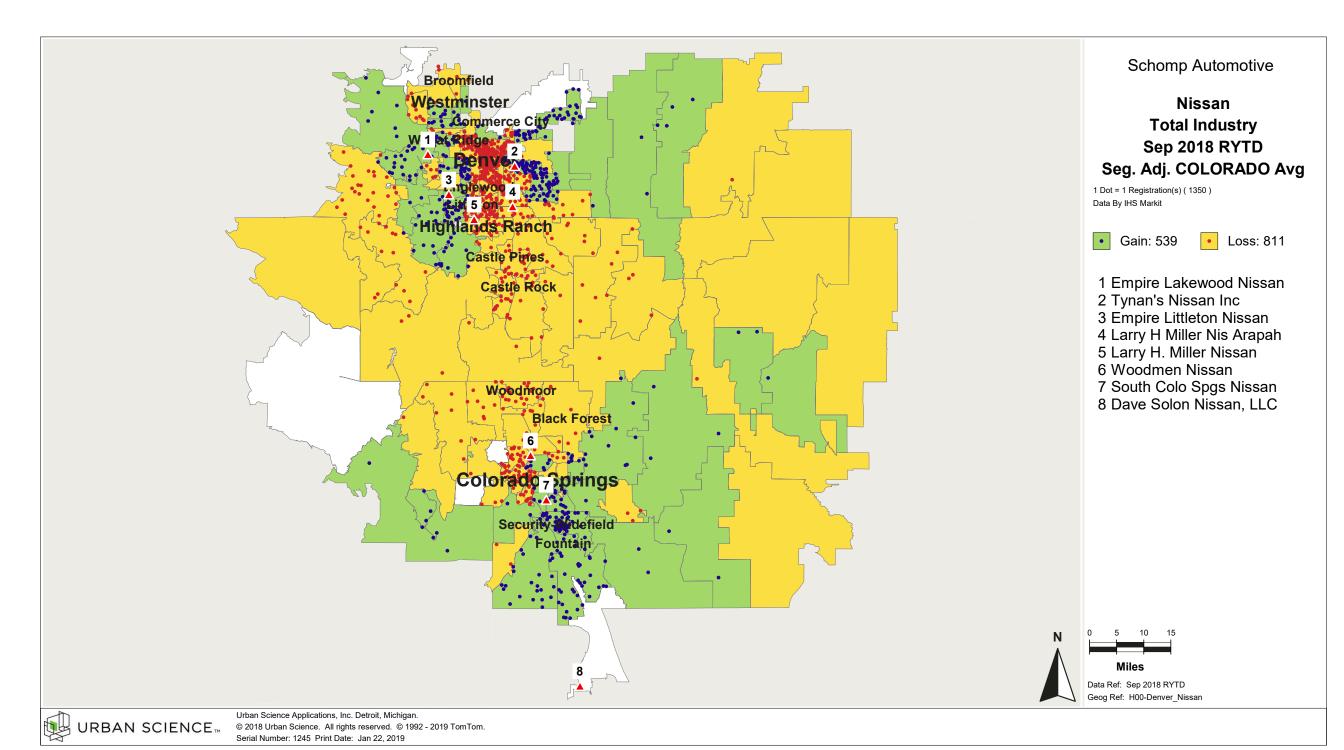

## Denver, CO

# Denver, CO and Colorado

## **Product Popularity Comparison**

### Percent of Industry - Total Registrations, September 2018 Rolling Year-to-Date