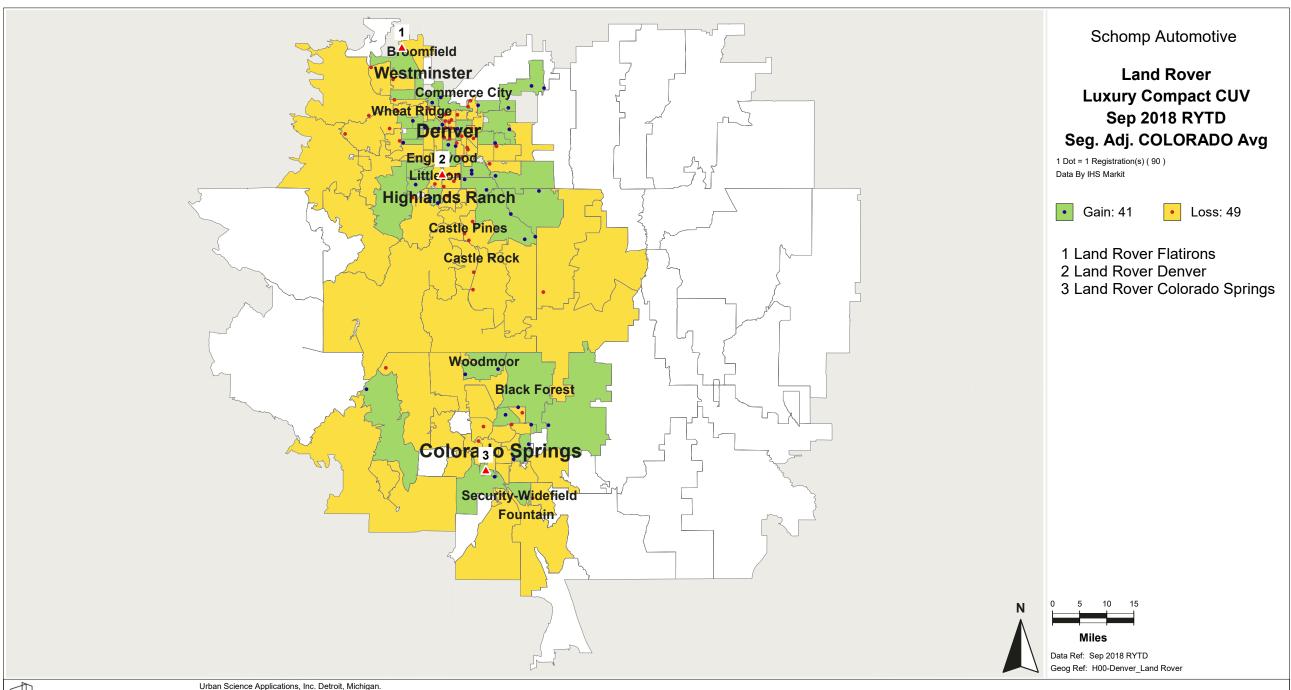

# Denver, CO and Colorado

## **Product Popularity Comparison**

### Percent of Industry - Total Registrations, September 2018 Rolling Year-to-Date