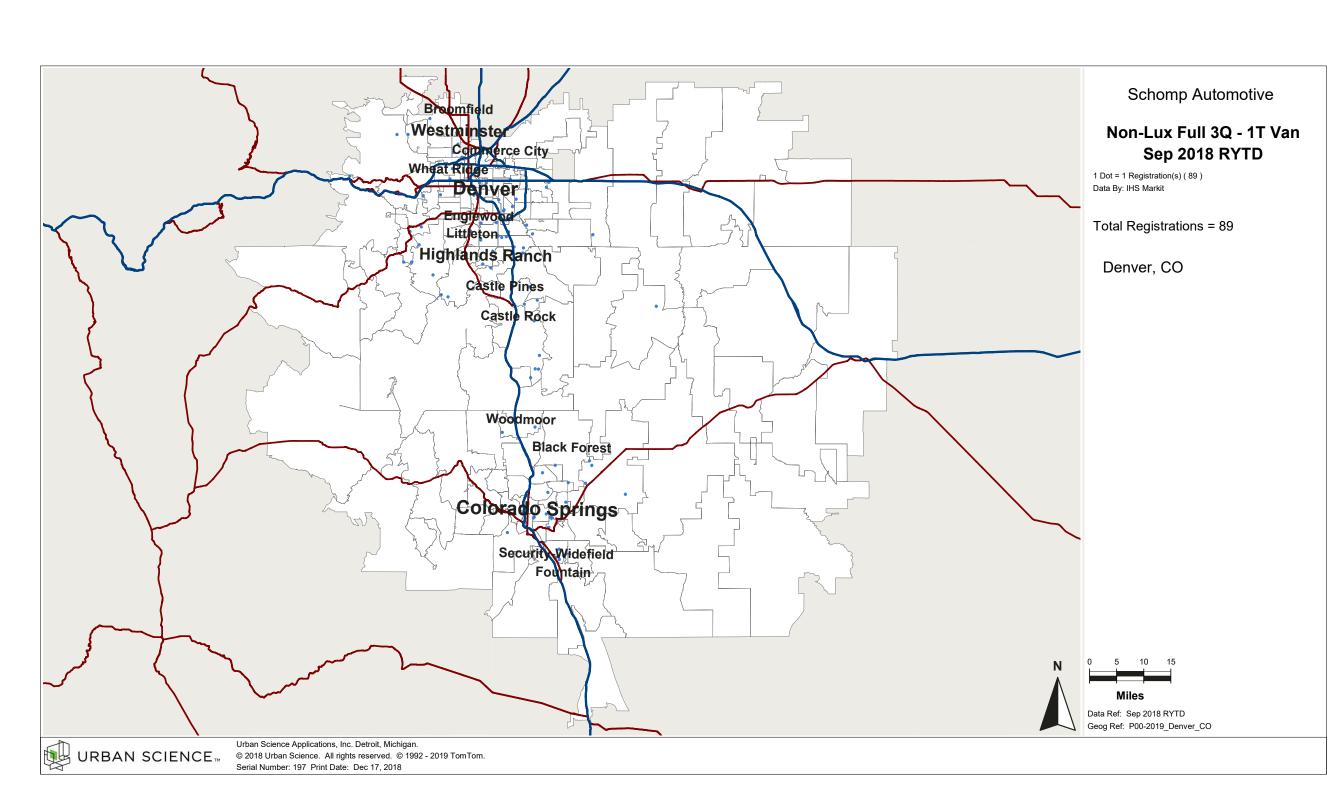

## Denver, CO Customer Convenience Analysis by Air Distance Non-Luxury Full 3 Qtr To 1 Ton Van

6

3

4

3

3

3

3

Schomp Automotive

Data Ref: Sep 2018 RYTD Geog Ref: P00-2019\_Denver\_CO

8

7