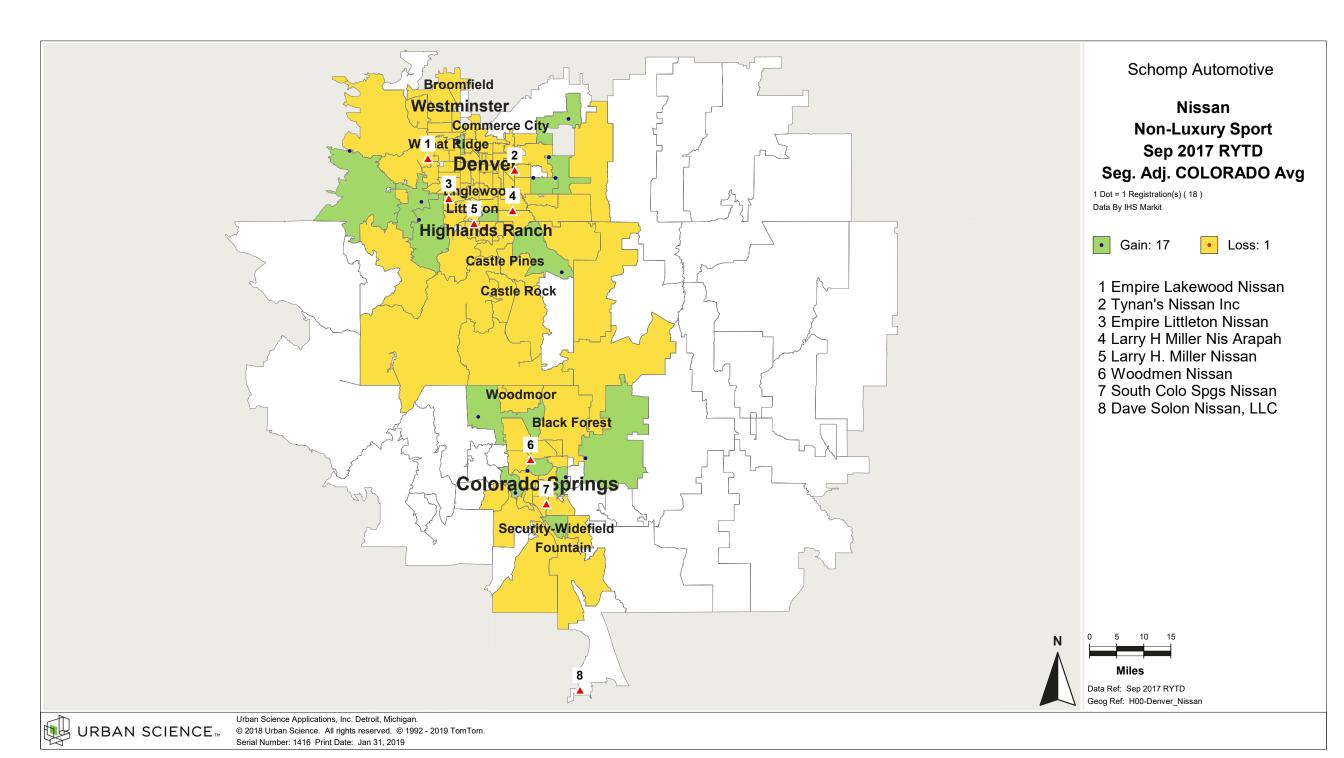

### Percent of Industry - Total Registrations, September 2017 Rolling Year-to-Date