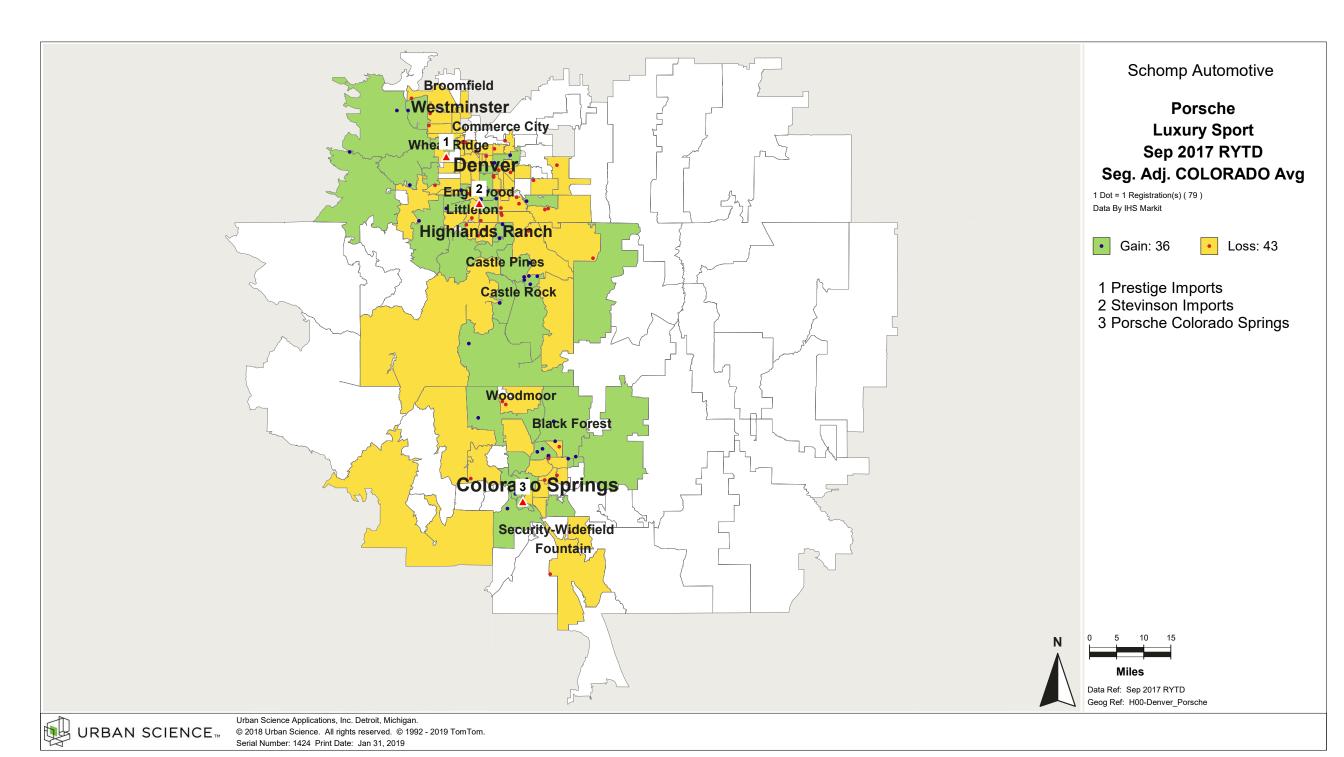

### Percent of Industry - Total Registrations, September 2017 Rolling Year-to-Date