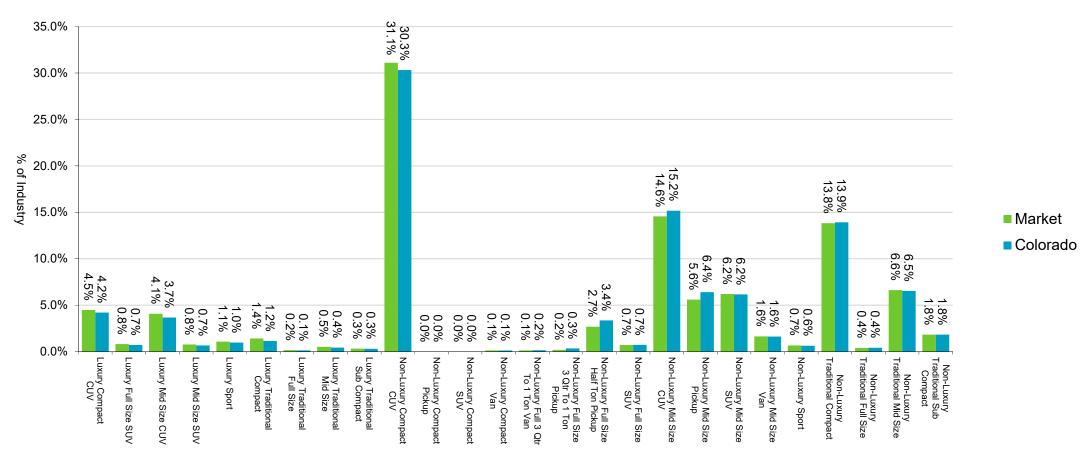

# Denver, CO and Colorado

## **Product Popularity Comparison**

### Percent of Industry - Total Registrations, September 2018 Rolling Year-to-Date