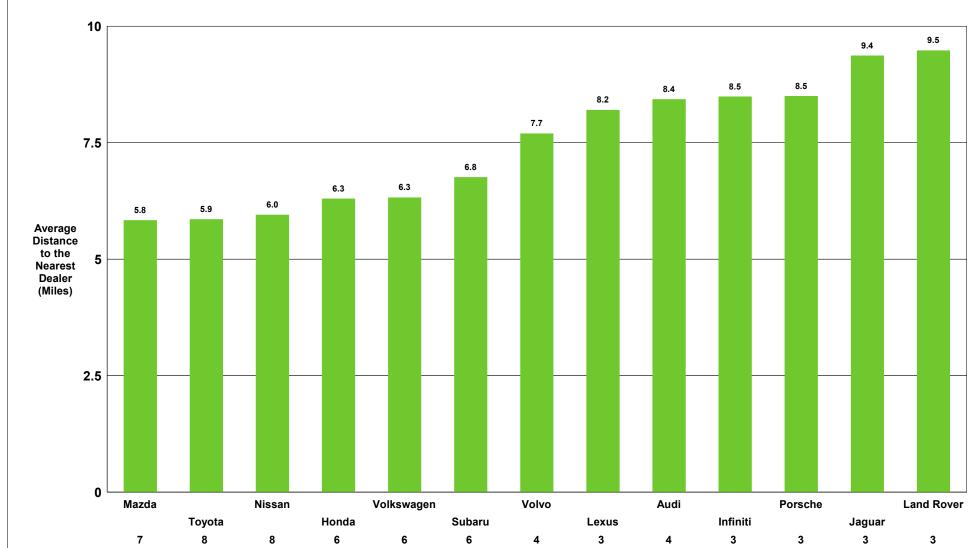

## Denver, CO Customer Convenience Analysis by Air Distance Industry Registrations

Schomp Automotive

Data Ref: Sep 2018 RYTD Geog Ref: P00-2019\_Denver\_CO

Jaguar

3

3

Mazda

7

Volkswagen