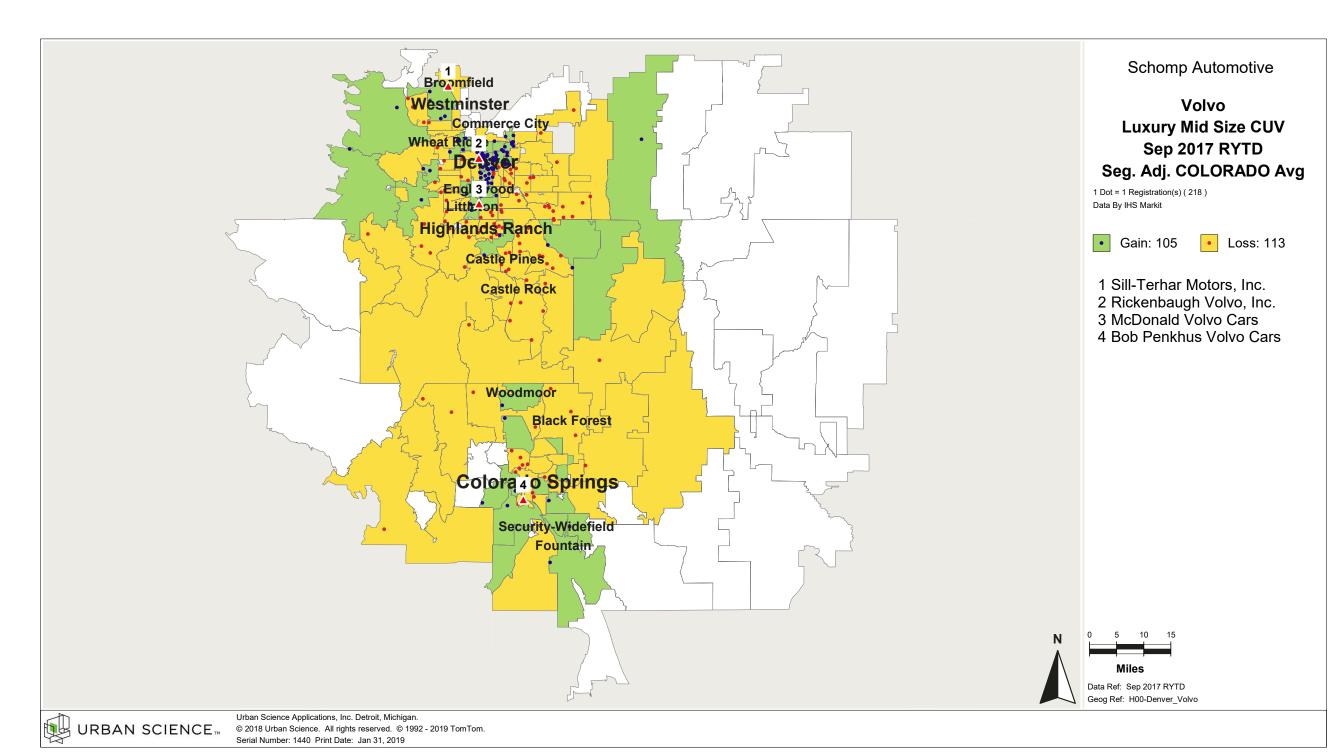

# Denver, CO and Colorado

## **Product Popularity Comparison**

### Percent of Industry - Total Registrations, September 2017 Rolling Year-to-Date