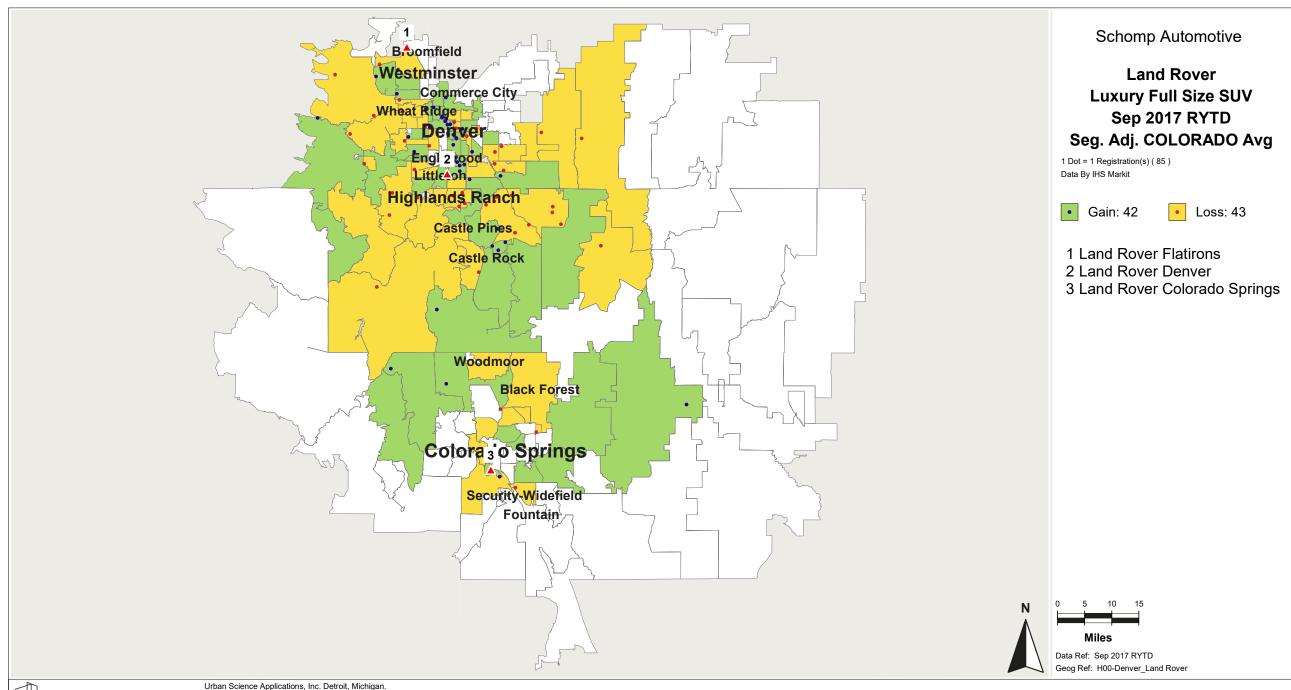

# Denver, CO Customer Convenience Analysis by Air Distance Luxury Full Size SUV

Subaru

Lexus

3

Porsche

3

3

Schomp Automotive

Data Ref: Sep 2018 RYTD Geog Ref: P00-2019\_Denver\_CO

Jaguar

3

3

Mazda

7

Volkswagen