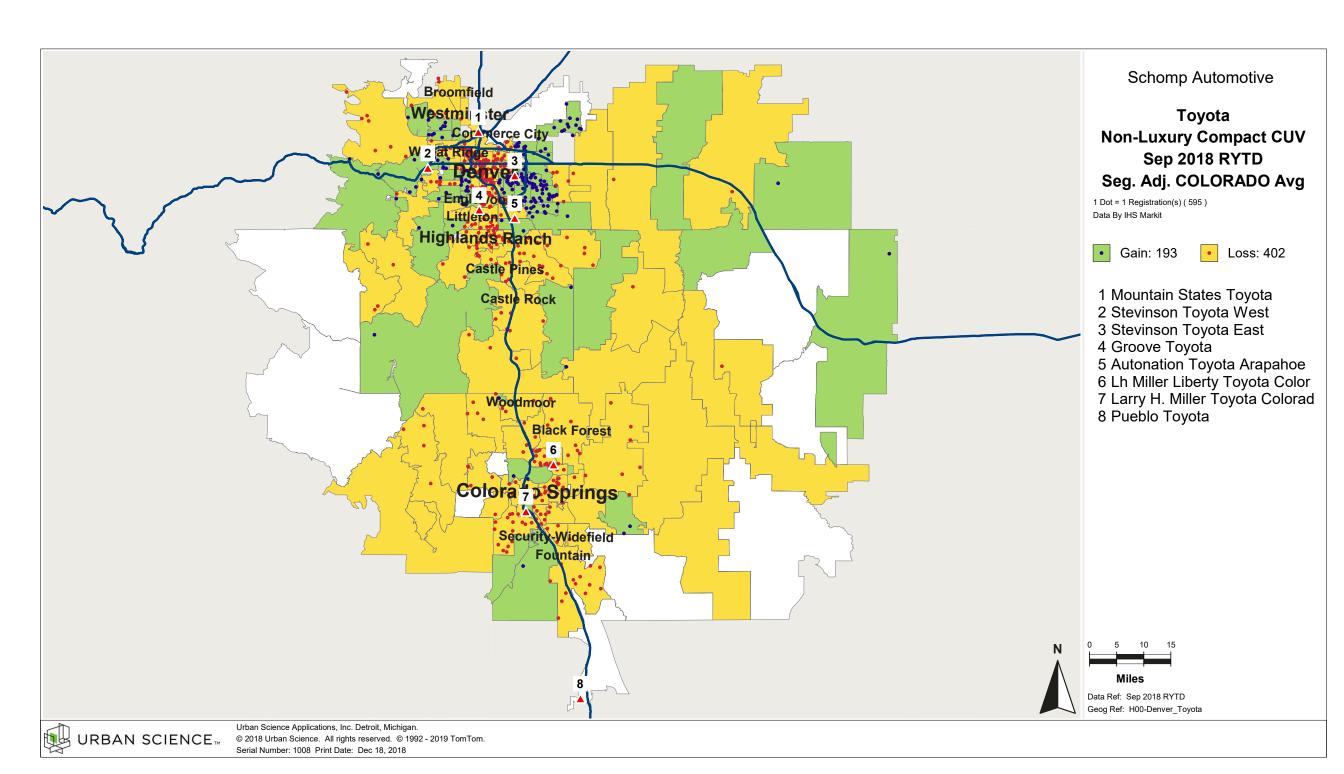

## **Product Popularity Comparison**

### Percent of Industry - Total Registrations, September 2018 Rolling Year-to-Date