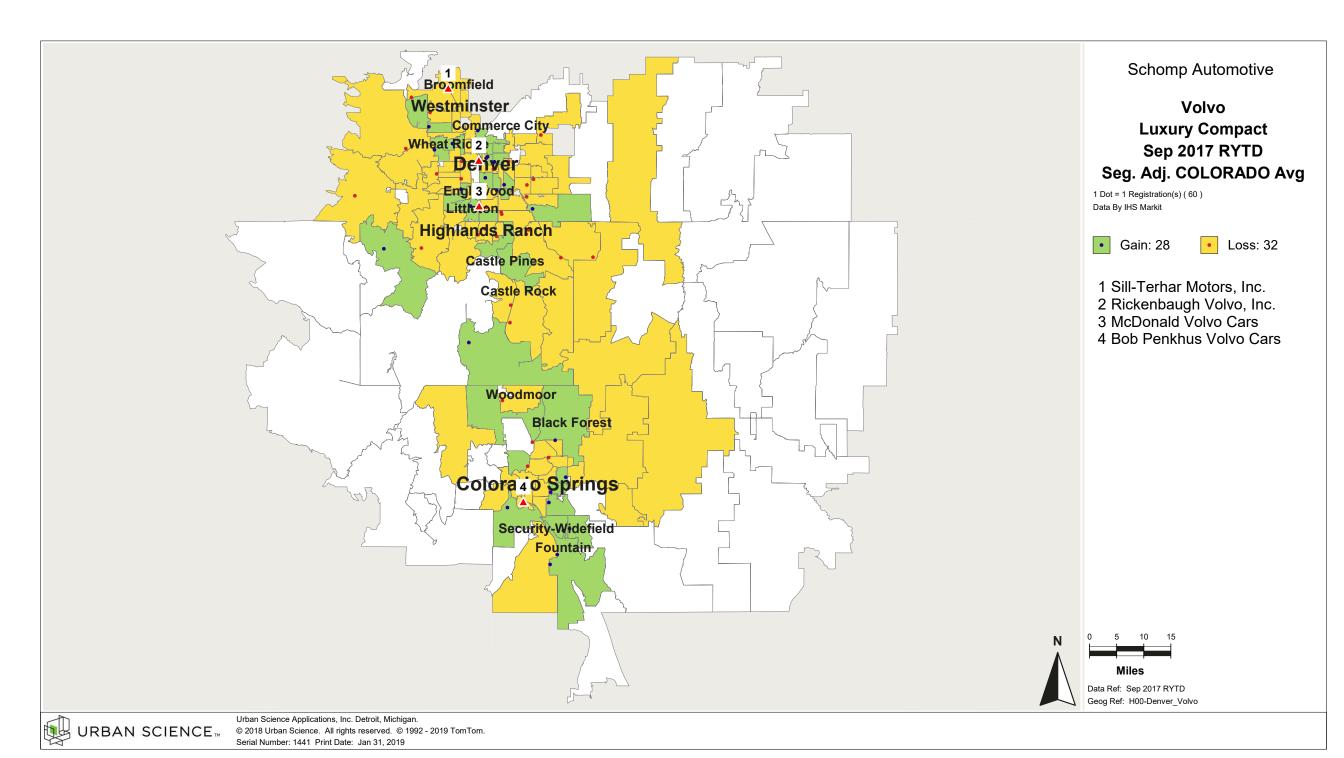

### Percent of Industry - Total Registrations, September 2017 Rolling Year-to-Date