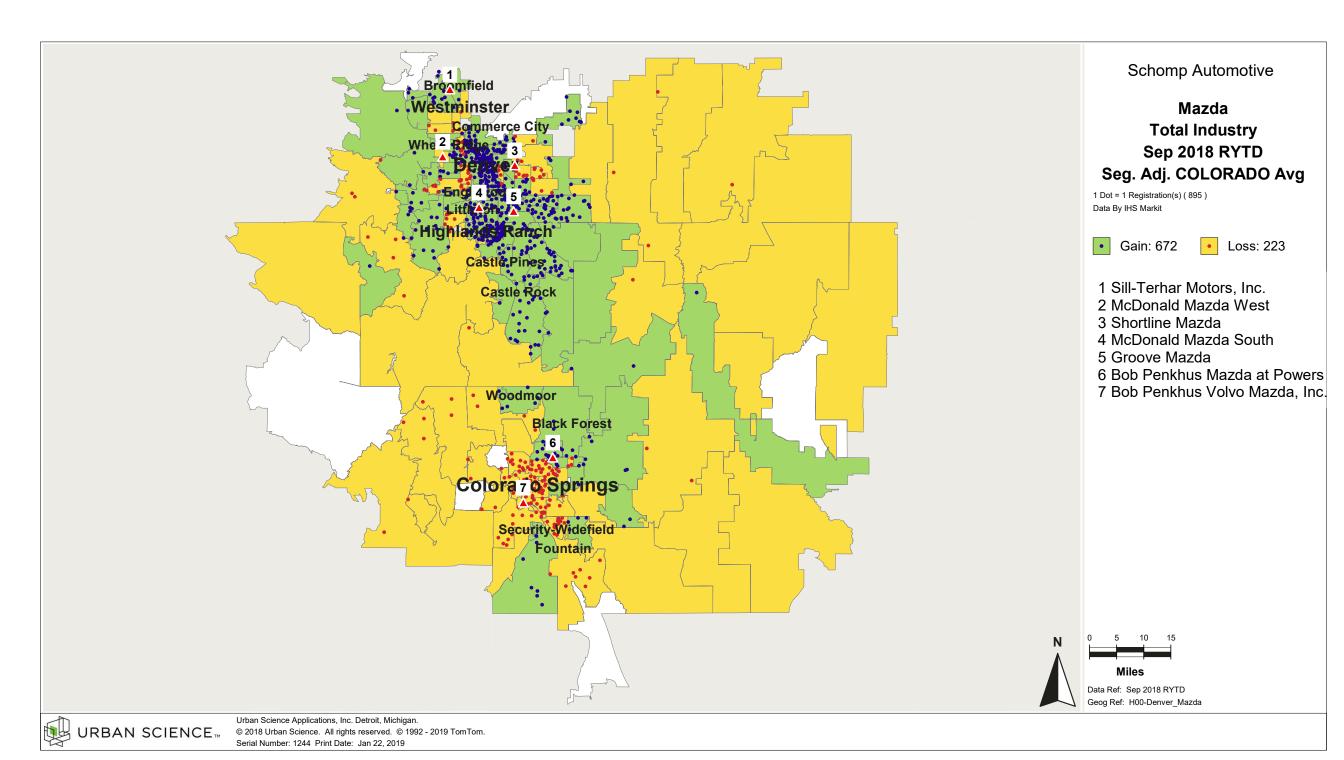

## Denver, CO

# Denver, CO and Colorado

## **Product Popularity Comparison**

### Percent of Industry - Total Registrations, September 2018 Rolling Year-to-Date