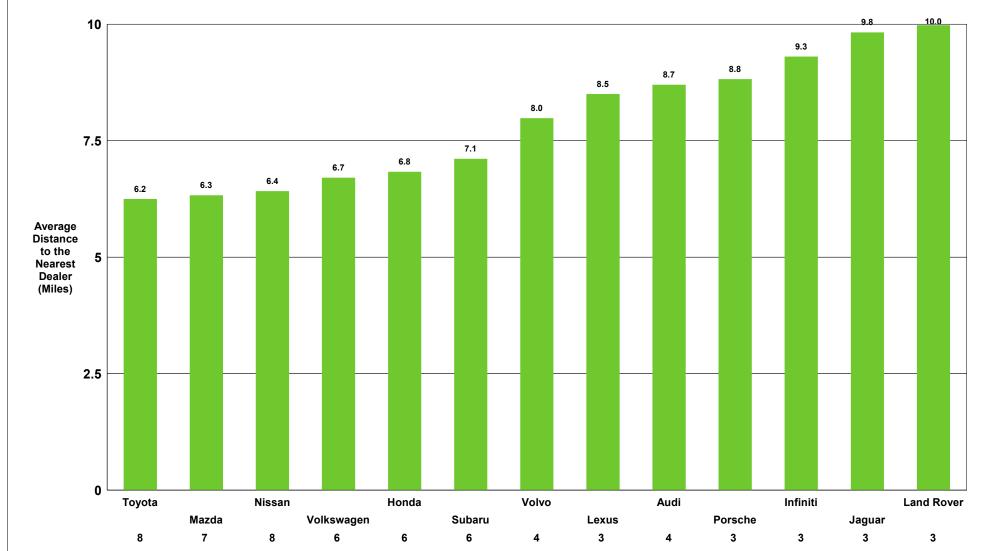

## Denver, CO Customer Convenience Analysis by Air Distance Industry Registrations

Schomp Automotive

# Denver, CO Customer Convenience Analysis by Air Distance Luxury Full Size SUV

Subaru

Lexus

3

Porsche

3

3

Schomp Automotive

Data Ref: Sep 2018 RYTD Geog Ref: P00-2019\_Denver\_CO

Jaguar

3

3

Mazda

7

Volkswagen