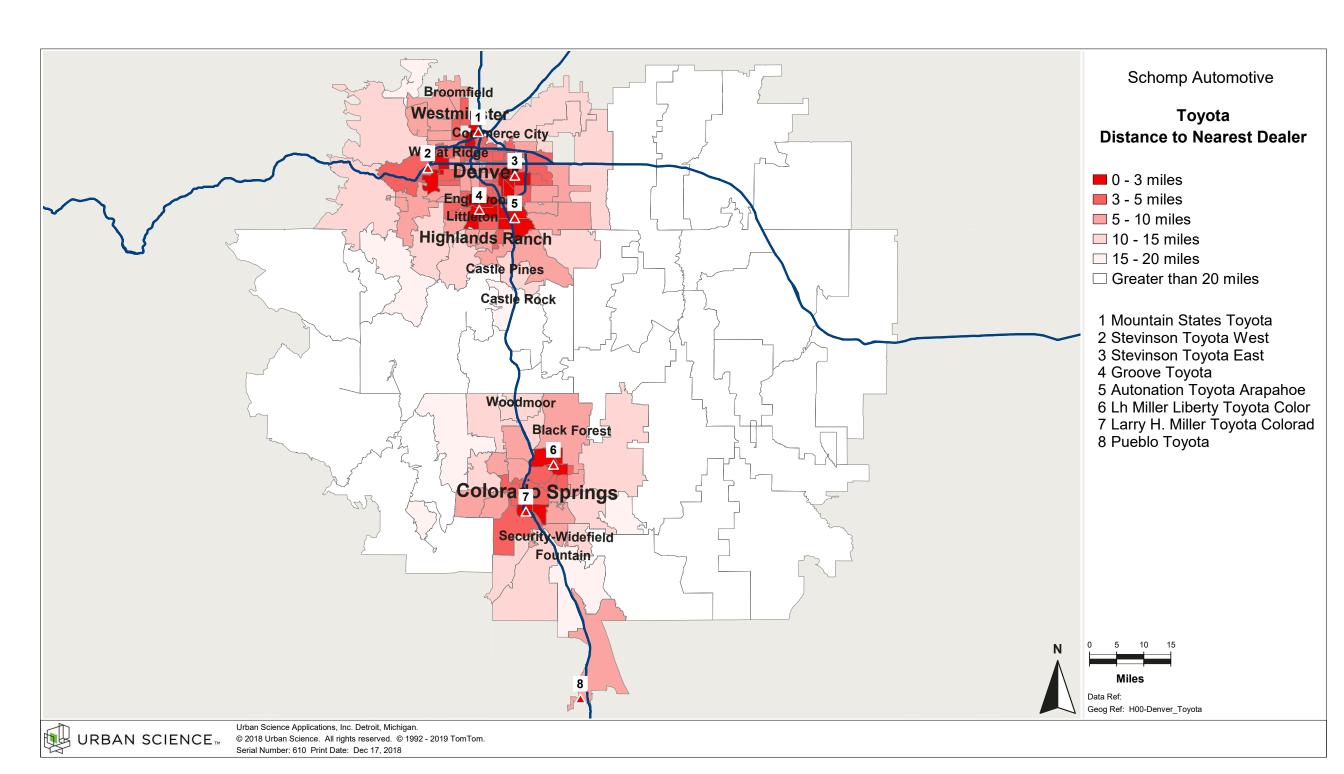

## Denver, CO Customer Convenience Analysis by Air Distance Industry Registrations

Schomp Automotive