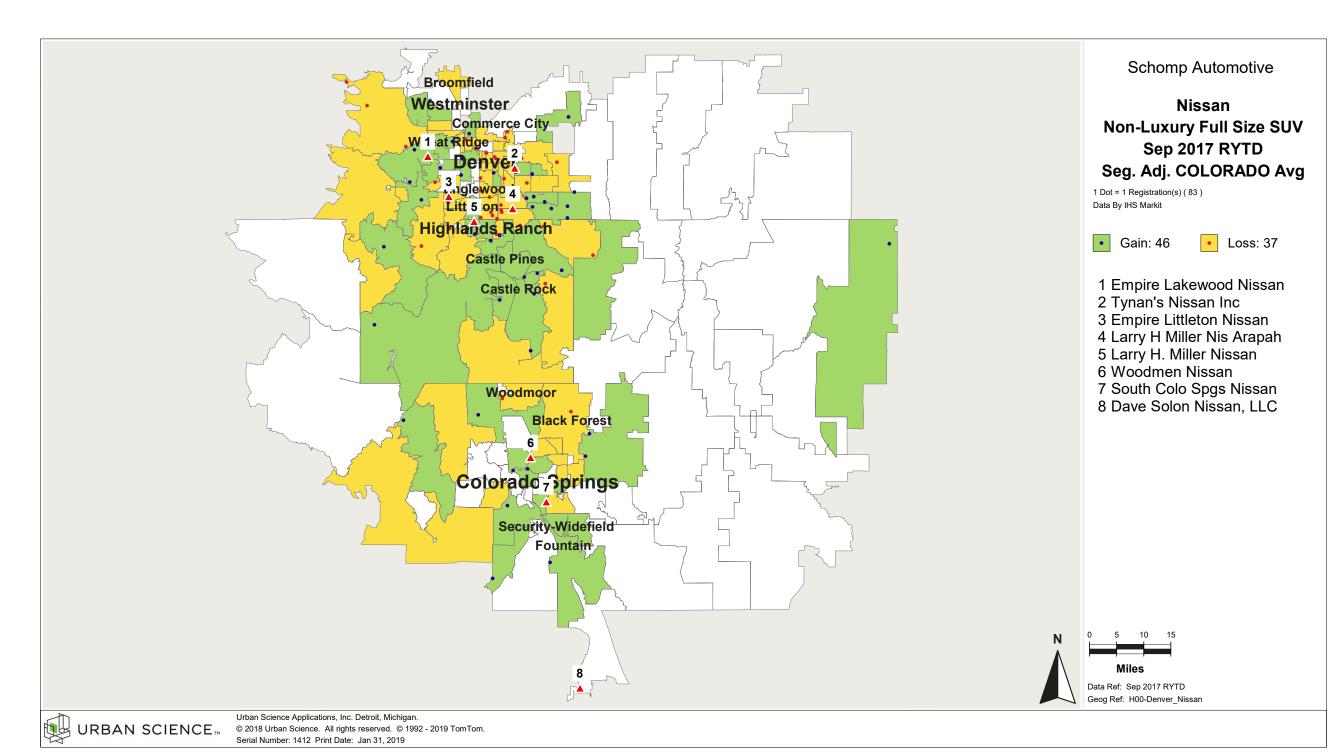

# Denver, CO Customer Convenience Analysis by Air Distance Non-Luxury Full Size SUV

Lexus

Infiniti

3

Volvo

4

Schomp Automotive

Data Ref: Sep 2017 RYTD Geog Ref: P00-2019\_Denver\_CO

Jaguar

3

**Land Rover** 

3

Porsche

3

Audi

4

Nissan

Mazda

7

Subaru

Volkswagen

Toyota

Honda