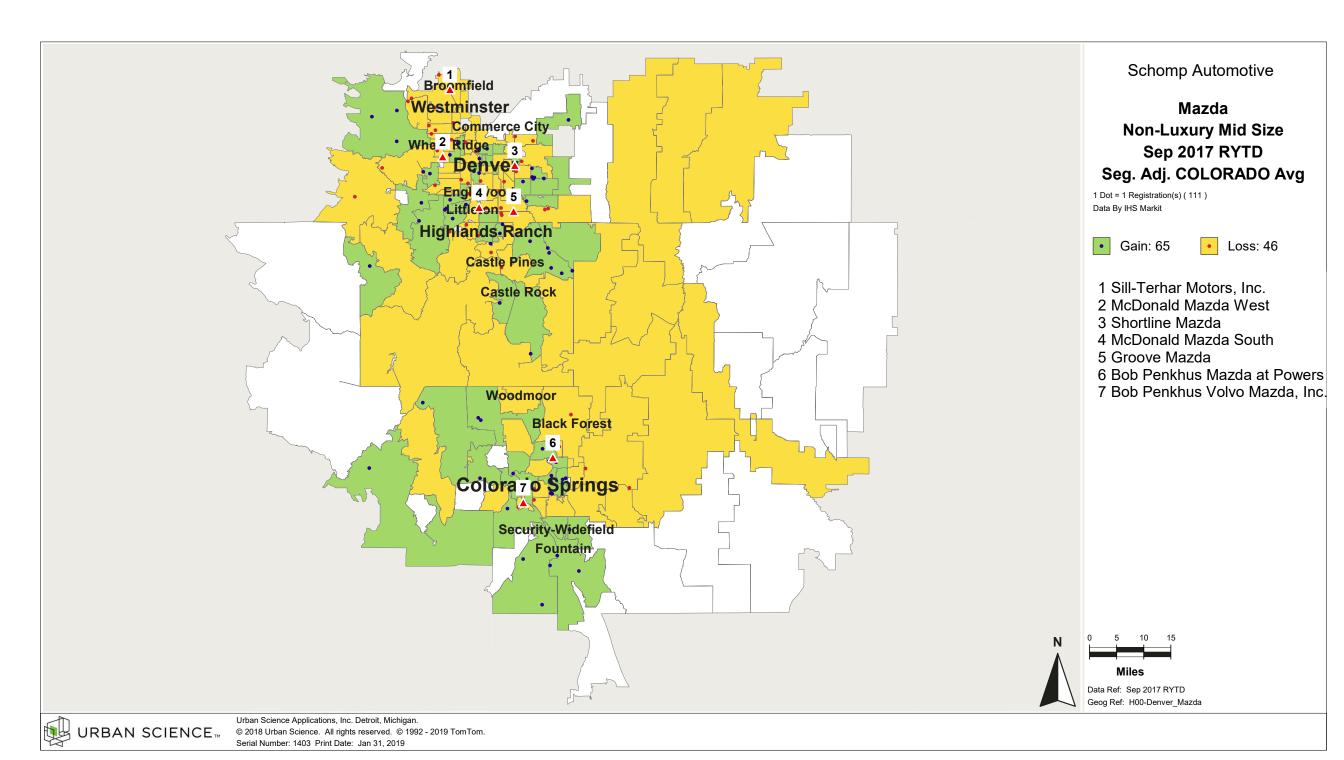

# Denver, CO and Colorado

## **Product Popularity Comparison**

### Percent of Industry - Total Registrations, September 2017 Rolling Year-to-Date