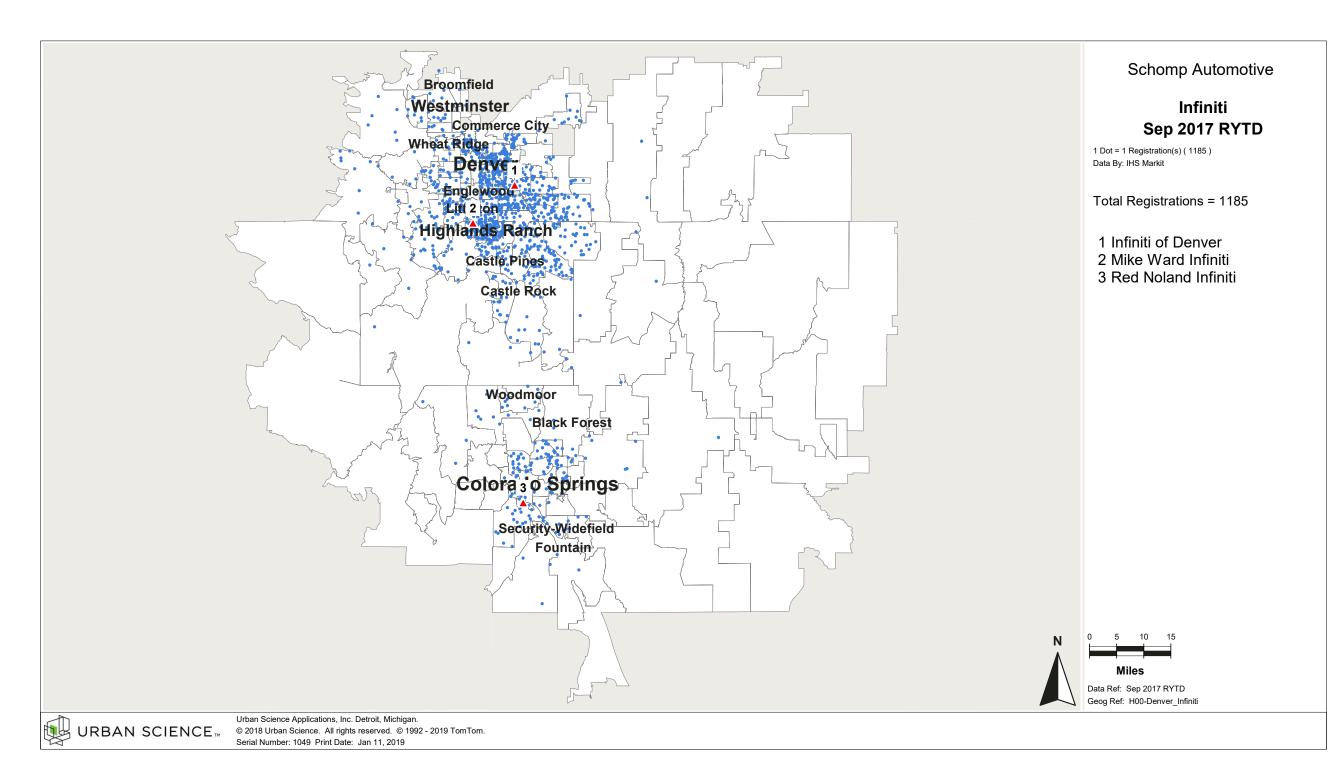

# Denver, CO Customer Convenience Analysis by Air Distance Luxury Full Size SUV

Schomp Automotive

Subaru

Lexus

3

Infiniti

3

3

Schomp Automotive

Data Ref: Sep 2017 RYTD Geog Ref: P00-2019\_Denver\_CO

Jaguar

3

3

Toyota

Honda