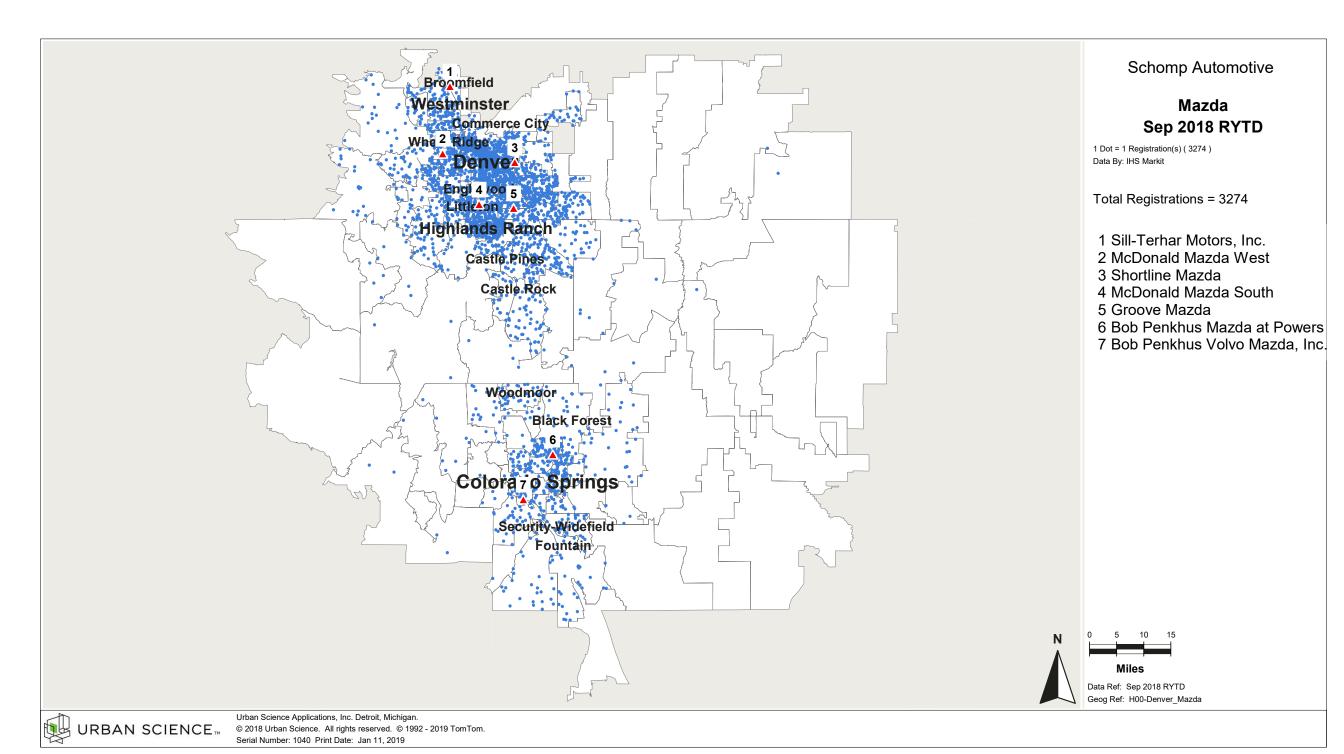

## Denver, CO Customer Convenience Analysis by Air Distance Non-Luxury Full 3 Qtr To 1 Ton Van

6

3

4

3

3

3

3

Schomp Automotive

Data Ref: Sep 2018 RYTD Geog Ref: P00-2019\_Denver\_CO

8

7