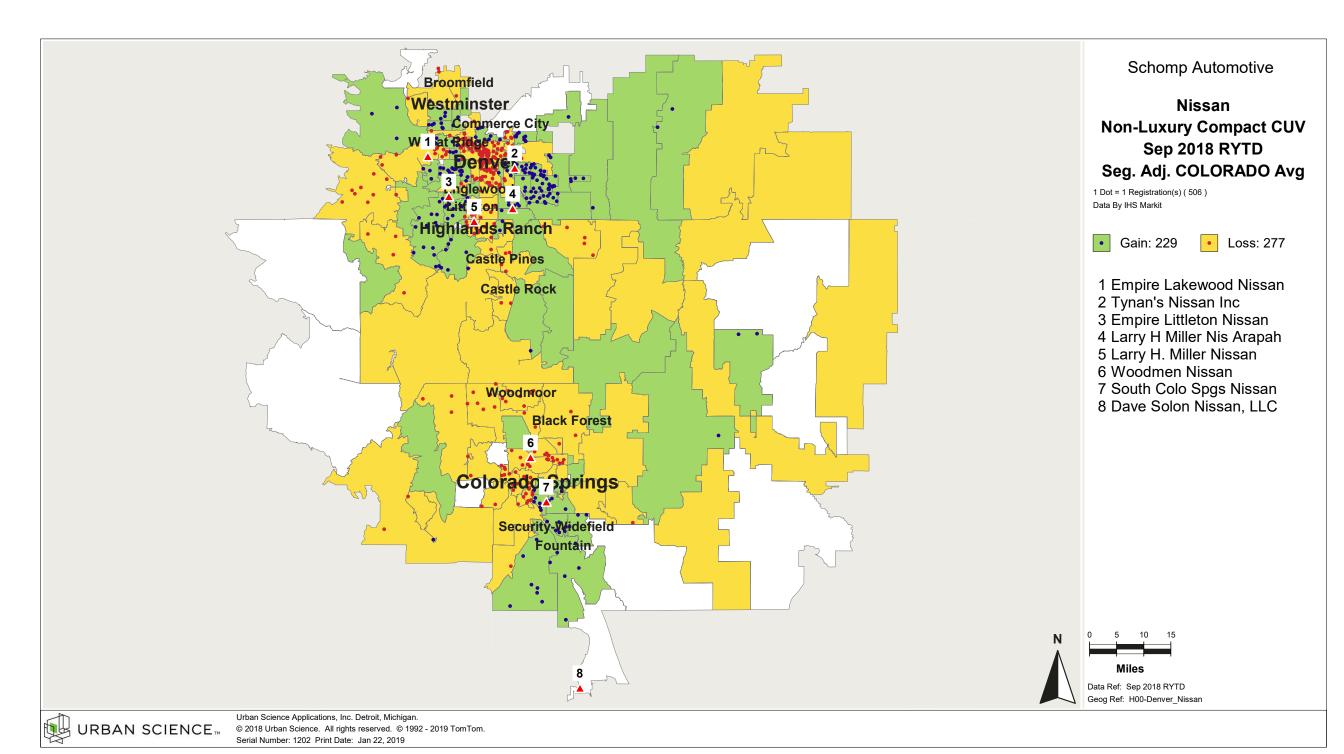

## Denver, CO

# Denver, CO and Colorado

## **Product Popularity Comparison**

### Percent of Industry - Total Registrations, September 2018 Rolling Year-to-Date