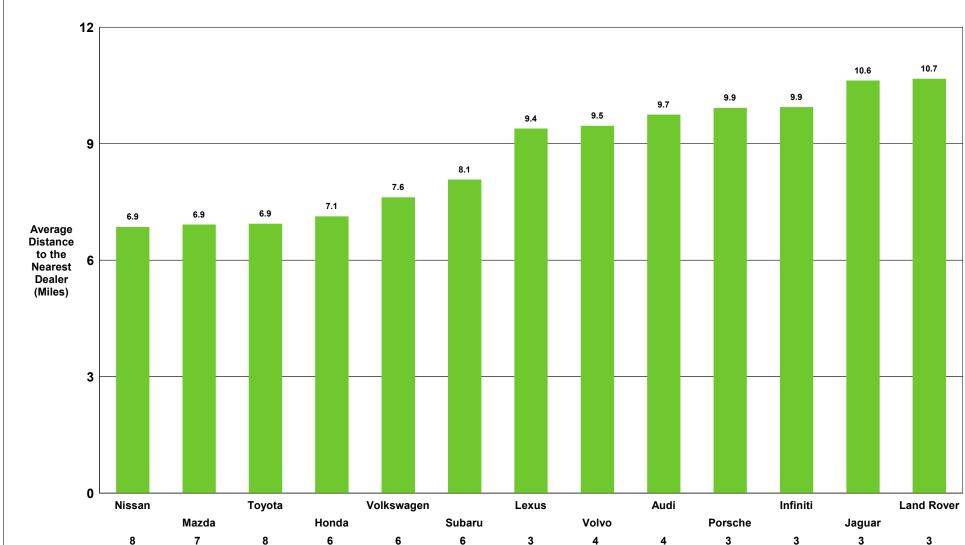

## Denver, CO Customer Convenience Analysis by Air Distance Non-Luxury Full Size 3 Qtr To 1 Ton Pickup