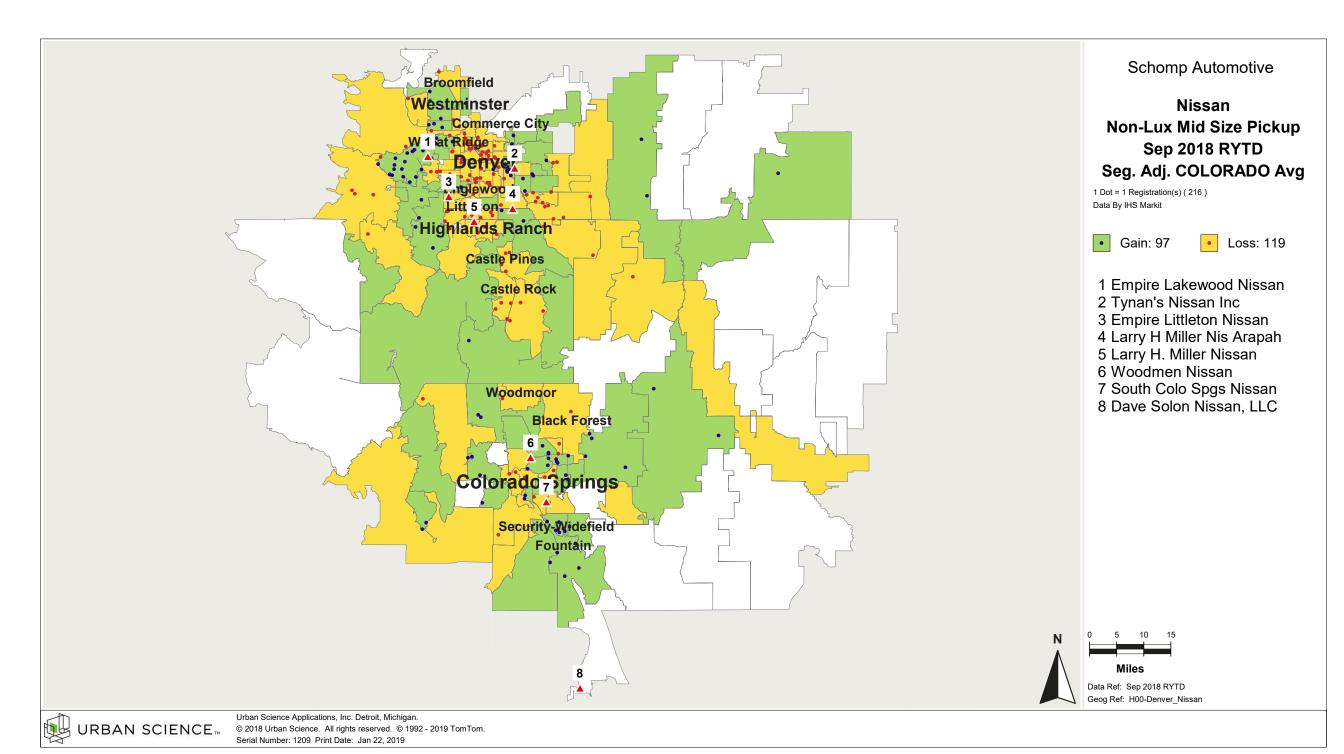

## Denver, CO Customer Convenience Analysis by Air Distance Non-Luxury Mid Size Pickup

Schomp Automotive