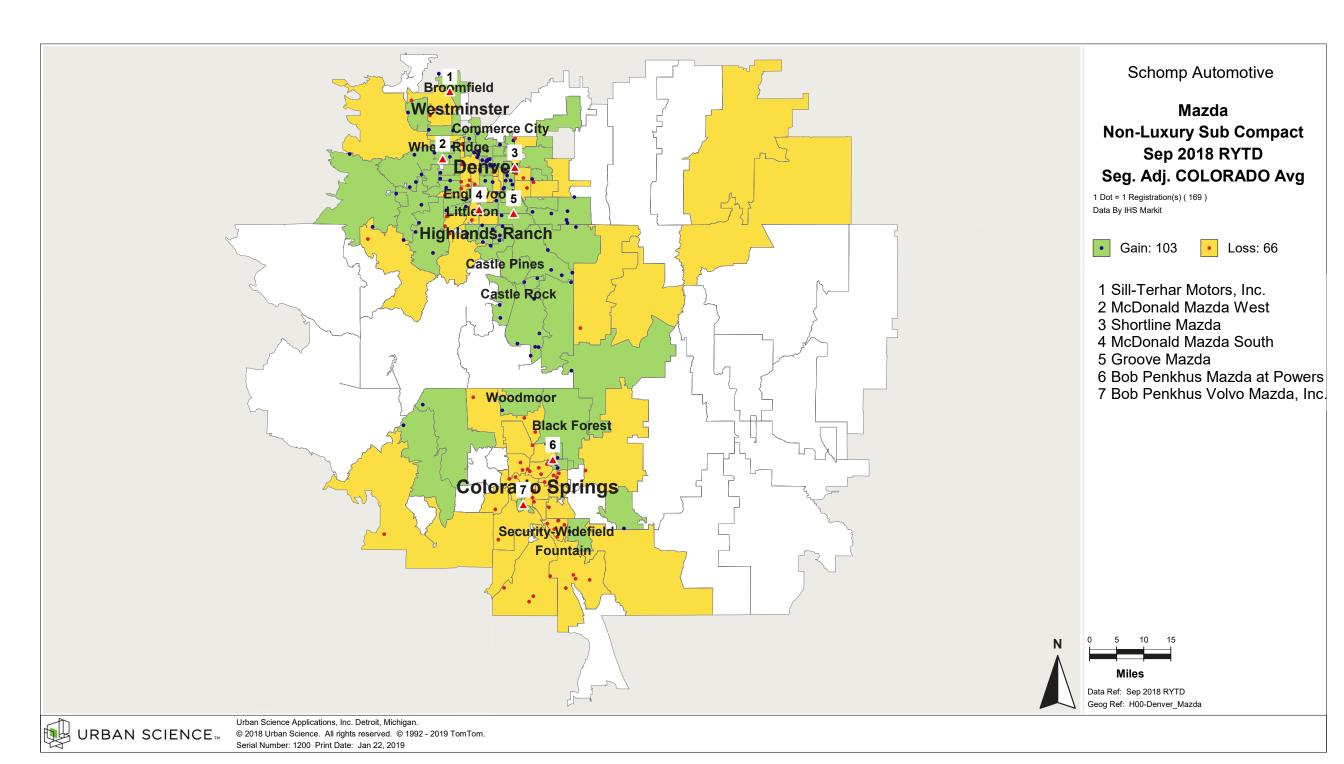

## **Product Popularity Comparison**

### Percent of Industry - Total Registrations, September 2017 Rolling Year-to-Date