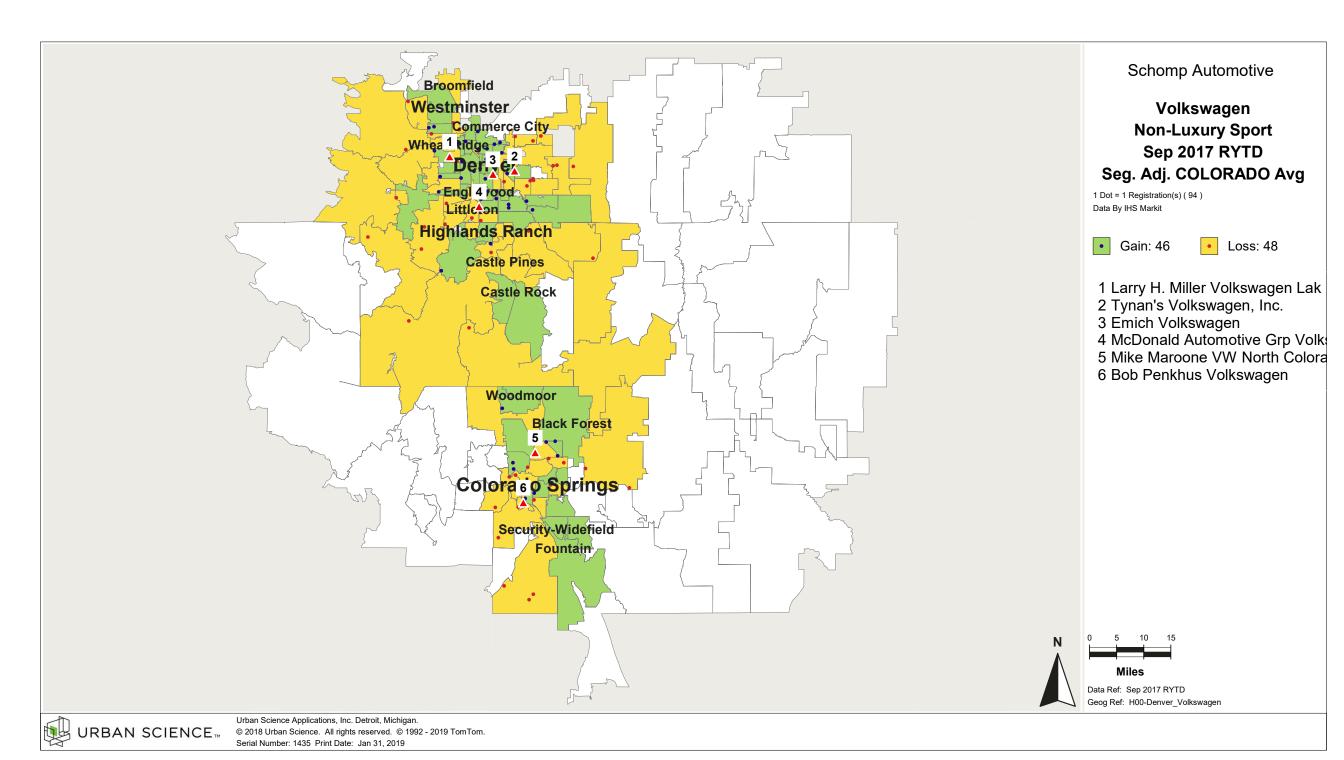

### Percent of Industry - Total Registrations, September 2017 Rolling Year-to-Date