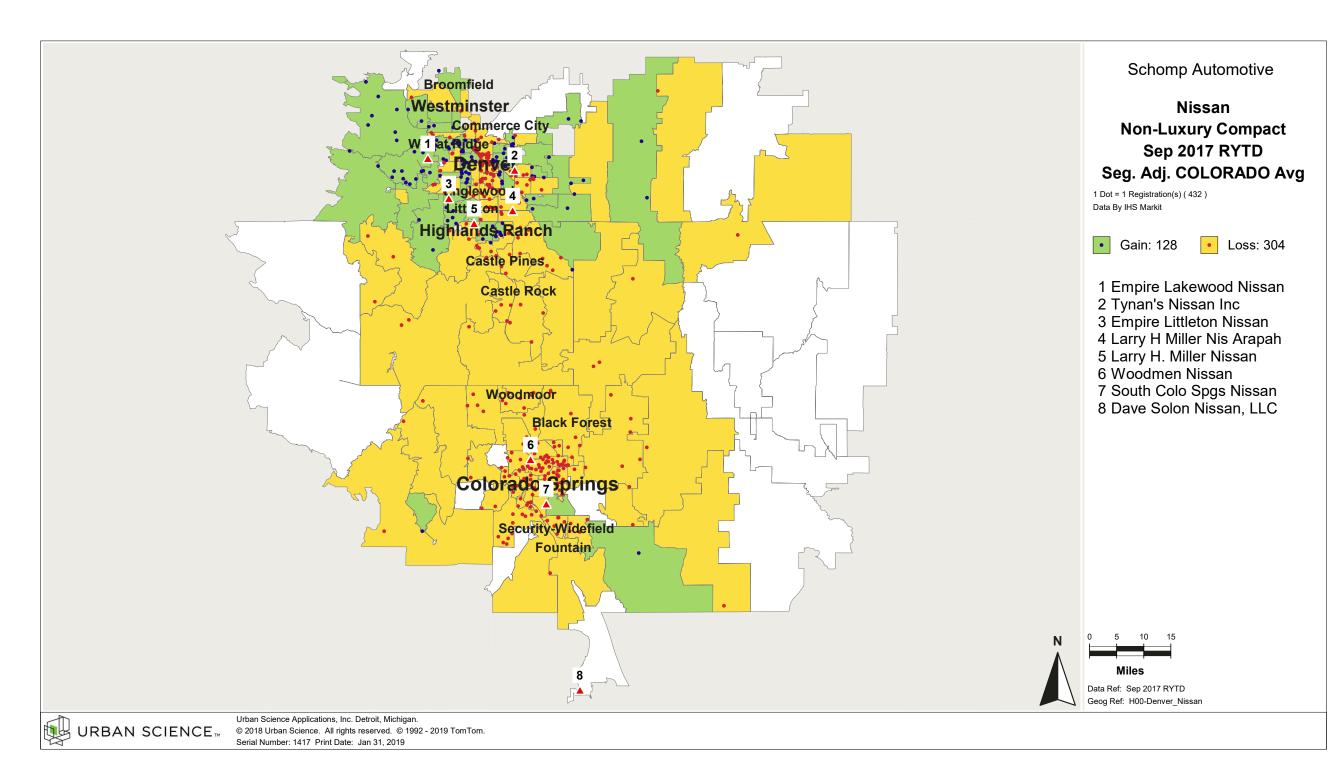

### Percent of Industry - Total Registrations, September 2017 Rolling Year-to-Date