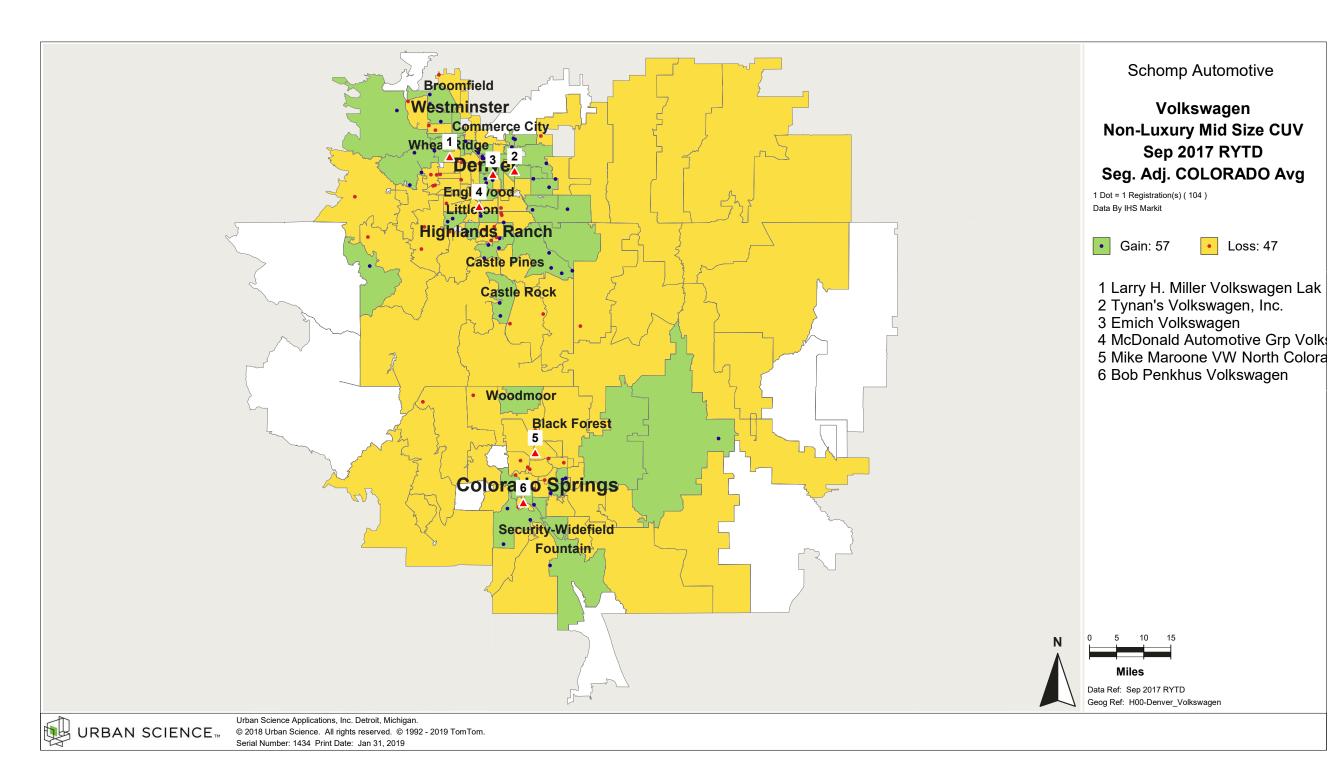

# Denver, CO and Colorado

## **Product Popularity Comparison**

### Percent of Industry - Total Registrations, September 2017 Rolling Year-to-Date